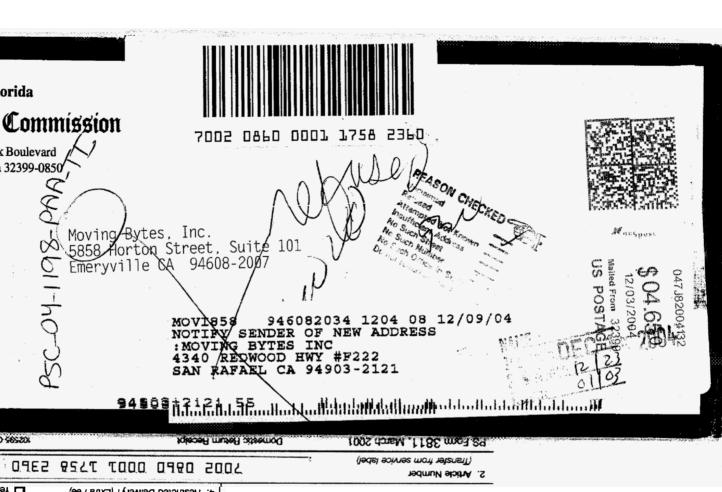

COMPLETE THIS SECTION ON DELIVERY

105232 01 PF 1454

State of Florida

Public Service Commission

2540 Shumard Oak Boulevard Tallahassee, Flørida 32399-0850

Moving Bytes, Inc. 5858 Horton Street, Suite 101 Emeryville CA 94608-2007

| EE6010 | Article Addressed to: | • |
|--------|-----------------------|---|
|--------|-----------------------|---|

- so that we can return the card to you.

  Attach this card to the back of the mailpiece, or on the front it space permits.
- Complete items 1, 2, and 3. Also complete item 4 if Restricted Delivery is desired.
   Print your name and address on the reverse

SENDER: COMPLETE THIS SECTION

COM
CTR
CTR
GCL
OPC
MMS
RCA
SCR
SCR
OTH