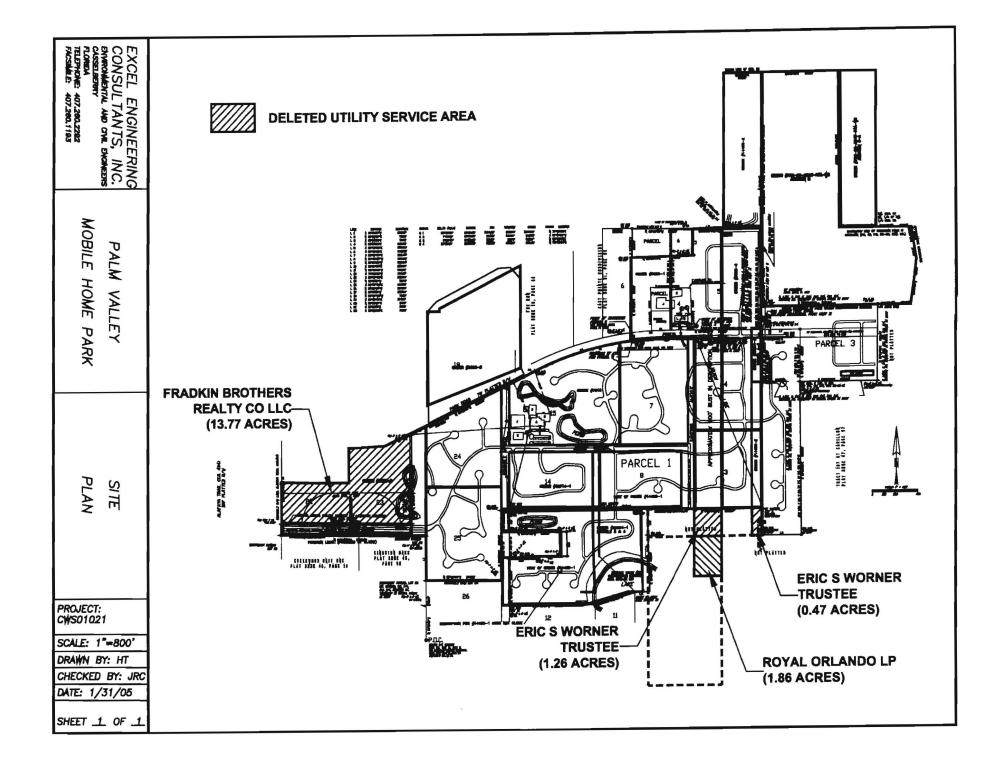

Enclosed is a survey map indicating the portion of your property which the Utility is applying to delete from its certificated territory.

Attached hereto and incorporated by reference herein is the Notice of Application by CWS Communities LP d/b/a Palm Valley Utilities for Deletion and Amendment of Service Area in Seminole County which gives the service territory legal description which is being requested by the Utility.

The territory being deleted is currently undeveloped and is not receiving water or wastewater service. The amendments to the territory description are for the purpose of correcting the legal description so as to include areas already being served by the utility. For a complete description of the areas being deleted and added to the service territory description, please contact the utility.