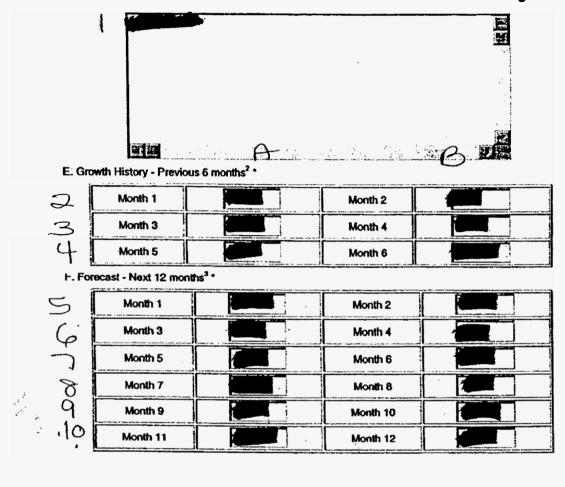

#### Attachment 1 Page 4 of 5

| E: Gro         | with History - Previo | and the state of t |                      | B  |
|----------------|-----------------------|--------------------------------------------------------------------------------------------------------------------------------------------------------------------------------------------------------------------------------------------------------------------------------------------------------------------------------------------------------------------------------------------------------------------------------------------------------------------------------------------------------------------------------------------------------------------------------------------------------------------------------------------------------------------------------------------------------------------------------------------------------------------------------------------------------------------------------------------------------------------------------------------------------------------------------------------------------------------------------------------------------------------------------------------------------------------------------------------------------------------------------------------------------------------------------------------------------------------------------------------------------------------------------------------------------------------------------------------------------------------------------------------------------------------------------------------------------------------------------------------------------------------------------------------------------------------------------------------------------------------------------------------------------------------------------------------------------------------------------------------------------------------------------------------------------------------------------------------------------------------------------------------------------------------------------------------------------------------------------------------------------------------------------------------------------------------------------------------------------------------------------|----------------------|----|
| :              | Month 1               |                                                                                                                                                                                                                                                                                                                                                                                                                                                                                                                                                                                                                                                                                                                                                                                                                                                                                                                                                                                                                                                                                                                                                                                                                                                                                                                                                                                                                                                                                                                                                                                                                                                                                                                                                                                                                                                                                                                                                                                                                                                                                                                                | Month 2              |    |
| M M            | Month 3               |                                                                                                                                                                                                                                                                                                                                                                                                                                                                                                                                                                                                                                                                                                                                                                                                                                                                                                                                                                                                                                                                                                                                                                                                                                                                                                                                                                                                                                                                                                                                                                                                                                                                                                                                                                                                                                                                                                                                                                                                                                                                                                                                | Month 4              |    |
| 4              | Month 5               |                                                                                                                                                                                                                                                                                                                                                                                                                                                                                                                                                                                                                                                                                                                                                                                                                                                                                                                                                                                                                                                                                                                                                                                                                                                                                                                                                                                                                                                                                                                                                                                                                                                                                                                                                                                                                                                                                                                                                                                                                                                                                                                                | Month 6              |    |
| F. For         | ecast - Next 12 mor   | nths <sup>3</sup> •                                                                                                                                                                                                                                                                                                                                                                                                                                                                                                                                                                                                                                                                                                                                                                                                                                                                                                                                                                                                                                                                                                                                                                                                                                                                                                                                                                                                                                                                                                                                                                                                                                                                                                                                                                                                                                                                                                                                                                                                                                                                                                            |                      |    |
| 5              | Month 1               |                                                                                                                                                                                                                                                                                                                                                                                                                                                                                                                                                                                                                                                                                                                                                                                                                                                                                                                                                                                                                                                                                                                                                                                                                                                                                                                                                                                                                                                                                                                                                                                                                                                                                                                                                                                                                                                                                                                                                                                                                                                                                                                                | Month 2              |    |
| $\mathcal{G}$  | Month 3               |                                                                                                                                                                                                                                                                                                                                                                                                                                                                                                                                                                                                                                                                                                                                                                                                                                                                                                                                                                                                                                                                                                                                                                                                                                                                                                                                                                                                                                                                                                                                                                                                                                                                                                                                                                                                                                                                                                                                                                                                                                                                                                                                | Month 4              |    |
| My Croqe       | Month 5               |                                                                                                                                                                                                                                                                                                                                                                                                                                                                                                                                                                                                                                                                                                                                                                                                                                                                                                                                                                                                                                                                                                                                                                                                                                                                                                                                                                                                                                                                                                                                                                                                                                                                                                                                                                                                                                                                                                                                                                                                                                                                                                                                | Month 6              |    |
| 8              | Month 7               |                                                                                                                                                                                                                                                                                                                                                                                                                                                                                                                                                                                                                                                                                                                                                                                                                                                                                                                                                                                                                                                                                                                                                                                                                                                                                                                                                                                                                                                                                                                                                                                                                                                                                                                                                                                                                                                                                                                                                                                                                                                                                                                                | Month 8              |    |
| 9              | Month 9               |                                                                                                                                                                                                                                                                                                                                                                                                                                                                                                                                                                                                                                                                                                                                                                                                                                                                                                                                                                                                                                                                                                                                                                                                                                                                                                                                                                                                                                                                                                                                                                                                                                                                                                                                                                                                                                                                                                                                                                                                                                                                                                                                | Month 10             |    |
| .10            | Month 11              |                                                                                                                                                                                                                                                                                                                                                                                                                                                                                                                                                                                                                                                                                                                                                                                                                                                                                                                                                                                                                                                                                                                                                                                                                                                                                                                                                                                                                                                                                                                                                                                                                                                                                                                                                                                                                                                                                                                                                                                                                                                                                                                                | Month 12             |    |
| G. Av<br>by 6) |                       | cast (Sum of months # 1-6 (                                                                                                                                                                                                                                                                                                                                                                                                                                                                                                                                                                                                                                                                                                                                                                                                                                                                                                                                                                                                                                                                                                                                                                                                                                                                                                                                                                                                                                                                                                                                                                                                                                                                                                                                                                                                                                                                                                                                                                                                                                                                                                    | Part F above ) divid | be |

• •

H. Months to Exhaust <sup>4</sup> (Numbers Available for Assignment to customers (A) / Average Monthly Forecast (G))

| H                                                                                        | $\mathbf{O}$         | $\Box$               |
|------------------------------------------------------------------------------------------|----------------------|----------------------|
| Block Requested                                                                          | A. Available Numbers | H. Months to Exhaust |
| 1                                                                                        | 12                   | 7.227                |
| 2                                                                                        | 13.                  | 8.242                |
| l. Utilization <sup>s</sup> (Assigned Numbers (B)) / (Tol<br>Excluded Numbers (D)) * 100 | 90.003               |                      |