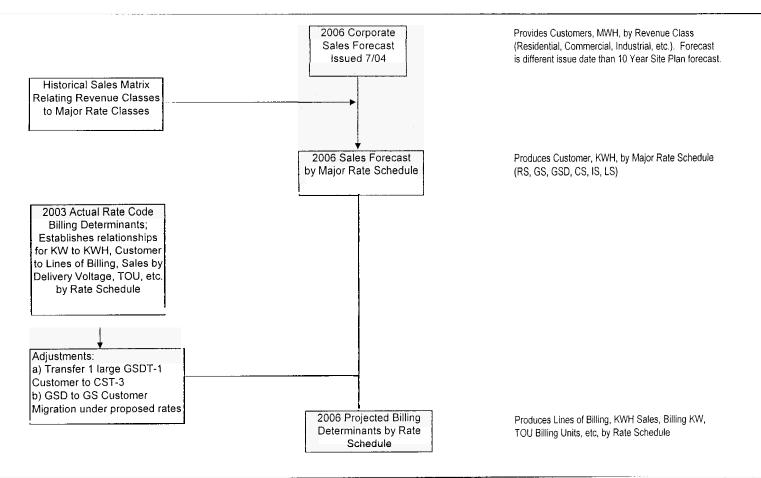

| F 23              | ata - <b>2006 D</b> ata<br>20,777 | 20,211               | 3,453      | 1,018                 | 2,436                  |  |  |  |  |  |

R:\2005 Rate Case\MFR\MFRs - 2005 RATE CASE\E\[E-14.xls]Supp\_I2

COMPANY: PROGRESS ENERGY FLORIDA, INC

DOCKET NO.: 050078-EI

EXPLANATION: Trace how the billing determinants were derived from the preliminary forecasts used for test year budget. Provide supporting assumptions and details of forecasting techniques. Reconcile the billing determinants with the forecast by customer class determinants with the forecast by customer class in the Ten-Year-Site Plan.

Type of Data Shown:

\_\_\_Historical Test Year Ended \_\_\_/\_\_/
\_\_X\_Projected Test Year Ended 12/31/06
\_\_Prior Year Ended \_\_\_/\_\_/
Witness: Slusser



Supporting Schedules:

Recap Schedules:

SCHEDULE E-16

| FLORIDA PUBLIC SERVICE COMMISSION     |
|---------------------------------------|
| COMPANY: PROGRESS ENERGY FLORIDA, INC |
| DOCKET NO : 050078-EL                 |

EXPLANATION: Provide a schedule of the number of customers served at transmission, sub transmission, primary distribution, and secondary distribution voltages by rate schedule for the test year and prior year. (Customers served directly from a company- owned substation must be listed under the voltage level at which they are served.)

Type of Data Shown:

\_X\_Historical Test Year Ended 12/31/2005

\_Projected Test Year Ended

\_Prior Year Ended \_\_/\_\_/\_\_

Witness: Slusser

Numbers Reflect Average Number of Lines of Billing

|      |              | (A)       | (