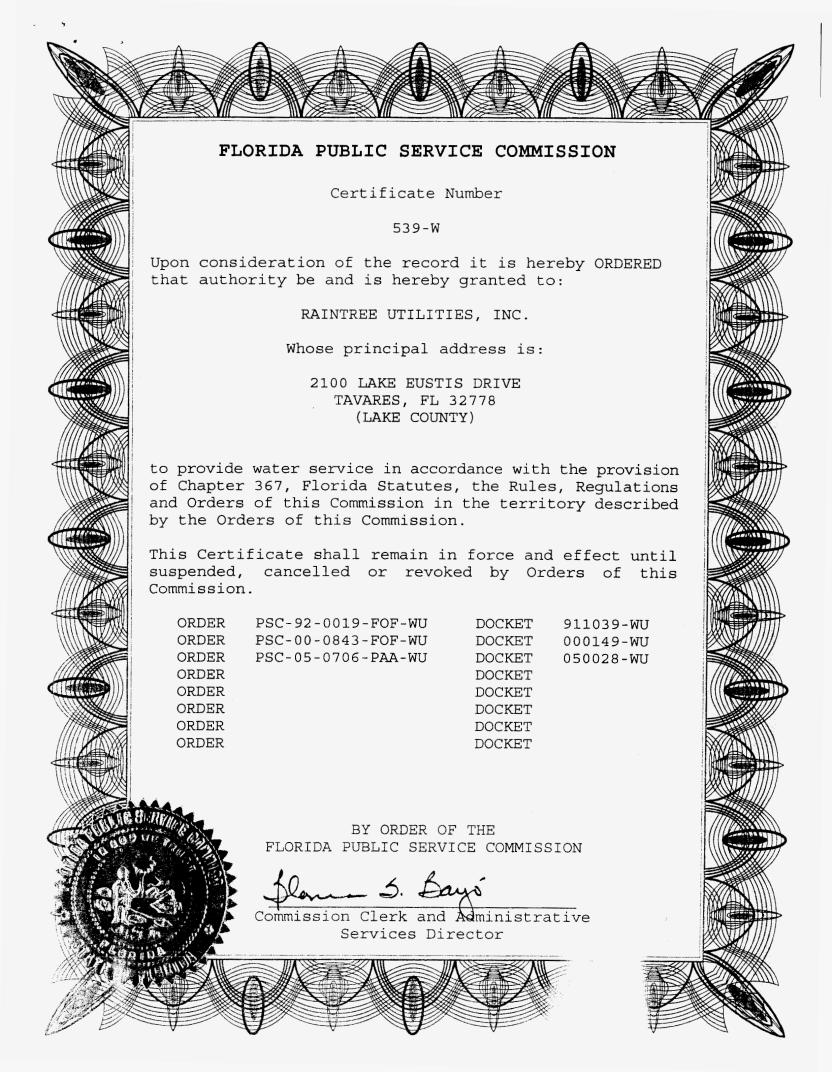

## Hublic Service Commission

July 7, 2005

Ms. Valerie L. Lord, Esquire Rose, Sundstrom & Bentley, LLP 600 S. North Lake Boulevard, Suite 160 Altamonte Springs, FL 32701

Re: Docket No. 050028; Application for authority to transfer a non-regulated water system, for a limited proceeding to implement rates and charges, and for amendment to extend territory of Certificate No. 539-W in Lake County by Raintree Utilities, Inc.

Dear Ms. Lord:

RR:kb

Attached please find Certificate No. 539-W that has been updated to reflect the additional territory. The tariffs will be sent after the protest period.

If you have any questions please contact me at (850) 413-6999.