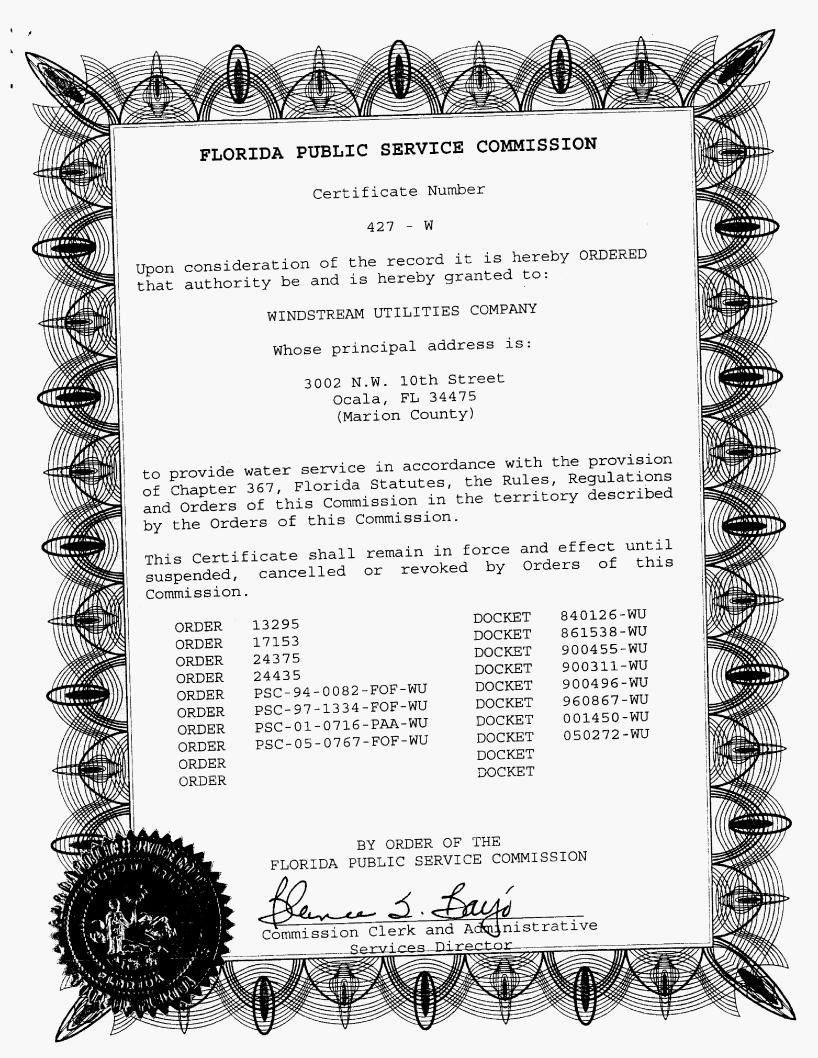

## Aublic Service Commission

July 28, 2005

Mr. F. Marshall Deterding Rose, Sundstrom & Bentley, LLP 2548 Blairstone Pines Drive Tallahassee, Florida 32301

Re: Docket No. 050272-WU; Application for Amendment of Certificate No. 427-W to Add Territory in Marion County by Windstream Utilities Company.

Dear Mr. Deterding:

COMMISSIONERS:

J. TERRY DEASON

LISA POLAK EDGAR

BRAULIO L. BAEZ, CHAIRMAN

RUDOLPH "RUDY" BRADLEY

Enclosed please find Certificate No. 427-W that has been updated to reflect the additional territory. The updated tariff pages will be sent shortly.