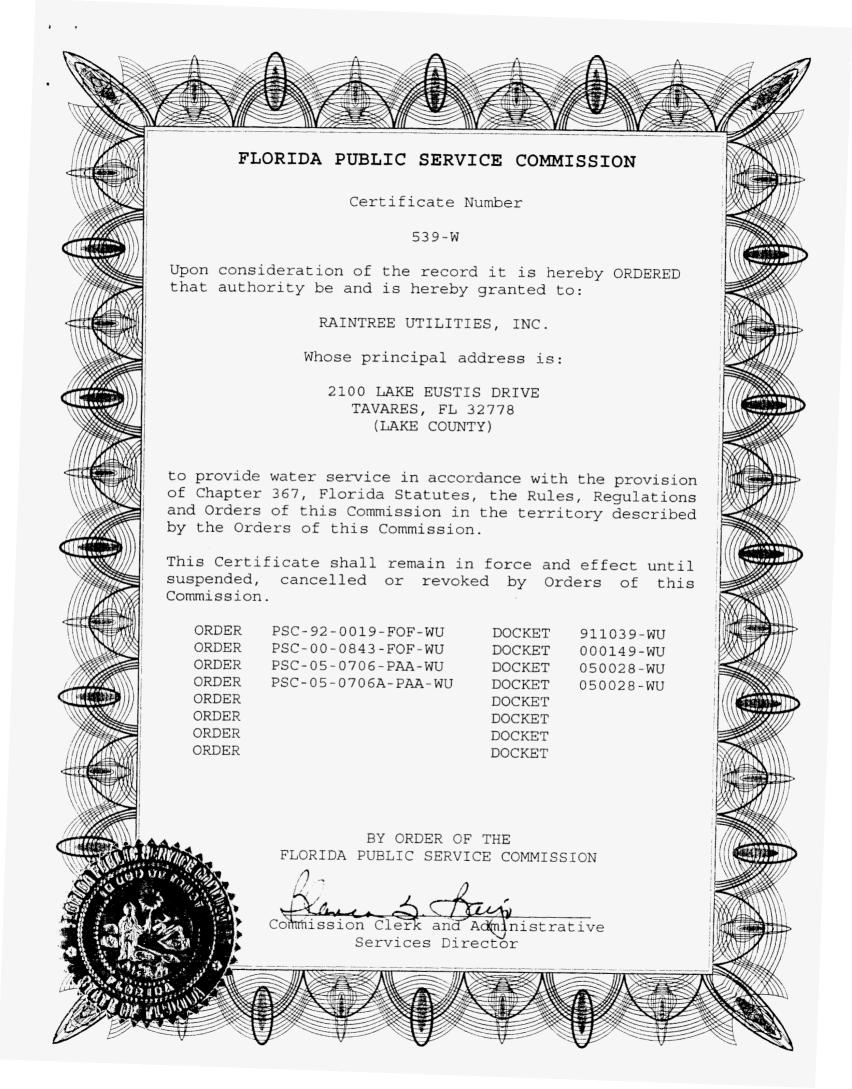

## Hublic Service Commission

August 15, 2005

Ms. Valerie L. Lord, Esquire Rose, Sundstrom & Bentley, LLP 600 S. North Lake Boulevard, Suite 160 Altamonte Springs, FL 32701

Re: Docket No. 050028; Application for authority to transfer a non-regulated water system, for a limited proceeding to implement rates and charges, and for amendment to extend territory of Certificate No. 539-W in Lake County by Raintree Utilities, Inc.

Dear Ms. Lord:

Attached please find Certificate No. 539-W, which has been updated to reflect the Amendatory Order correcting the territory description. The tariffs will be sent shortly.

If you have any questions please contact me at (850) 413-6999.