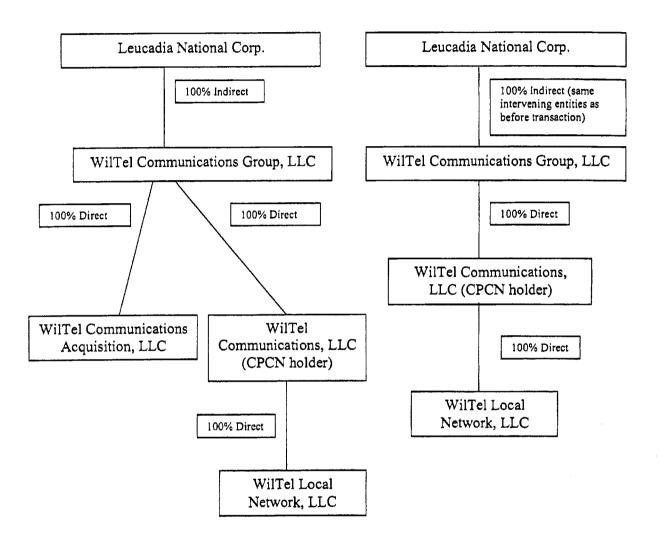

5 SEP 15 AM 9: 53

Re:

WilTel Communications, LLC Pro Forma Transaction (Docket No.

980697-TI)

Dear Commission Clerk:

On September 2, 2005, the parent company of WilTel Communications, LLC ("WilTel"), WilTel Communications Group, LLC ("WilTel Group") entered into a pro forma transaction under which WilTel Group merged WilTel into another wholly-owned subsidiary of WilTel Group, named WilTel Communications Acquisition, LLC ("WCA"). The surviving entity is named "WilTel Communications, LLC" and holds WilTel's CPCN. In addition, the surviving entity has the identical ownership, management team, service portfolio and customers as WilTel had previously. In sum, there was no ownership, management, technical, operational, financial or name change to WilTel as a result of this corporate transaction. A diagram of the transaction is attached for your convenience. WilTel notified the Commission of this transaction on July 7, 2005.

## **After Transaction**