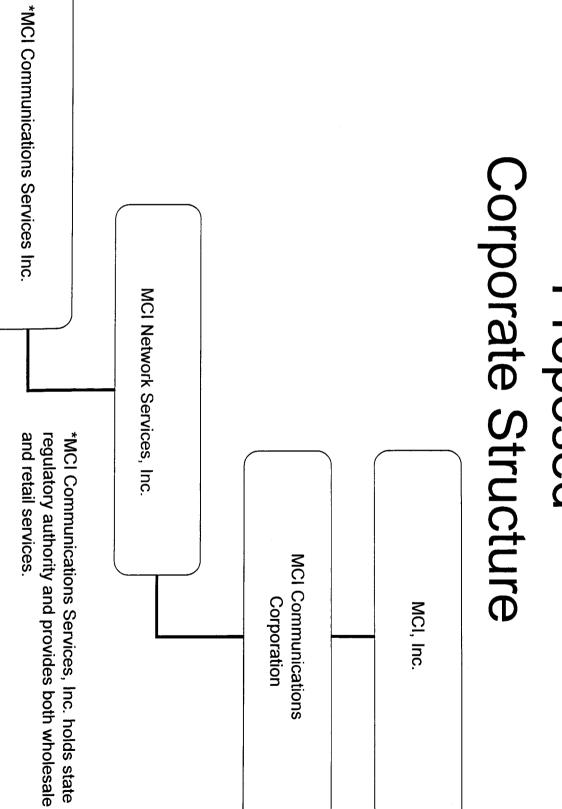

Supplement to the corrected notification of the transfer of certain assets used in the provision of telecommunication services

Dear Ms. Bayó:

OTH \_

Enclosed for filing on behalf of MCI, Inc. ("MCI"), by its undersigned counsel, and on behalf of its subsidiaries MCI Network Services, Inc. ("MCI Network Services") and MCI Communications Services, Inc. ("MCI Communications Services"), is a Revised Proposed Corporate Structure to replace the Proposed Corporate Structure which was attached to MCI's letter dated September 20, 2005. In submitting the revised attachment, please note that MCI Network Services, Inc. is retaining its certificates and is not asking for the cancellation of authority at this time.