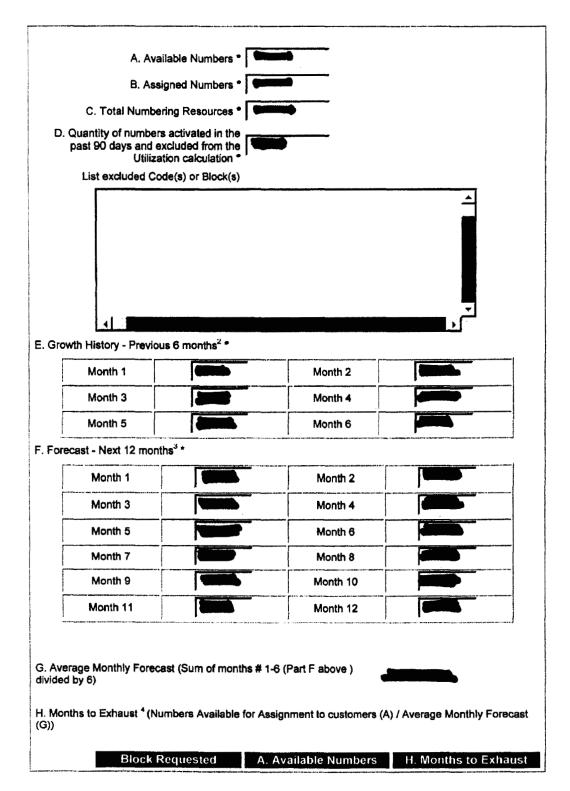

## REDACTED

|          | 1                                                             |                                                    |                                                                                                                 | 21.818                                               |
|----------|---------------------------------------------------------------|----------------------------------------------------|-----------------------------------------------------------------------------------------------------------------|------------------------------------------------------|
|          | ation <sup>5</sup> (Assigned Numbers<br>ed Numbers (D)) * 100 | (B)) / (Total Numbering R                          | esources (C) -                                                                                                  | 75.629                                               |
| Explana  | ation                                                         |                                                    |                                                                                                                 |                                                      |
|          | Full                                                          | npa-nxx needed for dedicate                        | ed customer                                                                                                     | 3                                                    |
| 1.       | requesting additional                                         |                                                    | n a rate center. Fo                                                                                             | bling Administrator when<br>r auditing purposes, the |
| 2.       | Net change in TNs no<br>with the most distant                 | o longer available for as<br>month as Month #1, an | signment in each<br>d Month #6 as the                                                                           | previous month, starting<br>current month.           |
| 3.<br>4. | Month #1.                                                     | -                                                  | -                                                                                                               | the most recent month as wth, "Months to Exhaust"    |
| 5.       | must be less than or                                          | equal to 6 months. (FC)<br>pers may be excluded fr | C 00-104, ý 52.15                                                                                               | (g)(3)(iii)).<br>calculation (FCC 00104,             |
|          |                                                               |                                                    |                                                                                                                 |                                                      |
|          |                                                               |                                                    |                                                                                                                 |                                                      |
|          |                                                               |                                                    |                                                                                                                 | <u> </u>                                             |
|          |                                                               |                                                    |                                                                                                                 |                                                      |
|          |                                                               |                                                    |                                                                                                                 |                                                      |
|          |                                                               |                                                    |                                                                                                                 |                                                      |
|          | Pool                                                          | ing Administra                                     | ation Syste                                                                                                     | em                                                   |
| 4        | gbridge.bells                                                 | outh.com (SP)                                      | and an all the second secon | Sign Out                                             |
| Top of F | orm                                                           |                                                    |                                                                                                                 |                                                      |
| M        | onths to Exhaust and                                          | Utilization Certification                          |                                                                                                                 |                                                      |
|          |                                                               | -, you min not exilence en t                       | nona ai ulo ieq <b>ues</b>                                                                                      |                                                      |
| Select C | ne Option and Submit                                          |                                                    | an the second of the second |                                                      |