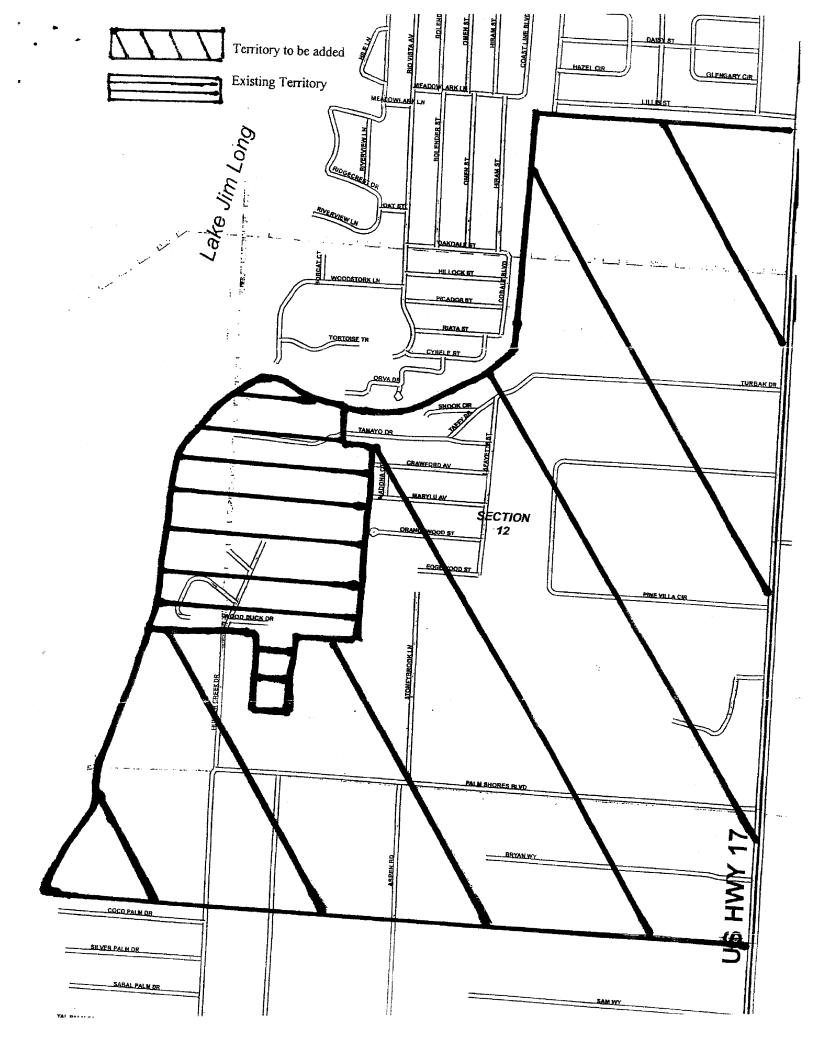

## **EXHIBIT A**

### Territory to be added:

THE SOUTH % OF SECTION 12, TOWNSHIP 40 SOUTH, RANGE 23 EAST, CHARLOTTE COUNTY, FLORIDA, LYING SOUTHERLY OF BRANCH CREEK (TIDAL)

**TOGETHER WITH** 

THE NORTH 1/4 OF SECTION 12, TOWNSHIP 40 SOUTH, RANGE 23 EAST, CHARLOTTE COUNTY, FLORIDA, LYING EAST OF THE SEABOARD COASTLINE RAILROAD

**TOGETHER WITH** 

THE SOUTH 1/4 SECTION 12, TOWNSHIP 40 SOUTH, RANGE 23 EAST, CHARLOTTE COUNTY, FLORIDA, LYING WEST OF THE SEABOARD COASTLINE RAILROAD AND SOUTH OF BRANCH CREEK (TIDAL)
LESS AND EXCEPT

THE EXISTING SERVICE TERRITORY FOR THE OAKS AT RIVER EDGE (FORMERLY: HUNTERS CREEK VILLAGE) BEING DESCRIBED AS FOLLOWS:

TOWNSHIP 40 SOUTH, RANGE 23 EAST, SECTION 12

THE NE ½ OF THE NW ½ OF THE SW ¼ OF THE SW ¼ OF SECTION 12, TOWNSHIP 40 SOUTH, RANGE 23 EAST, CHARLOTTE COUNTY, FLORIDA

AND

THE SE ¼ OF THE NW ¼ OF THE SW ¼ OF THE SW ¼ OF SECTION 12, TOWNSHIP 40 SOUTH, RANGE 23 EAST CHARLOTTE COUNTY, FLORIDA

AND

THE NW ¼ OF THE SW ¼ OF SECTION 12, TOWNSHIP 40 SOUTH, RANGE 23 EASTCHARLOTTE COUNTY, FLORIDA

AND

THAT PORTION OF GOVERNMENT LOT 2, SECTION 12, TOWNSHIP 40 SOUTH, RANGE 23 EAST, CHARLOTTE COUNTY, FLORIDA, LYING SOUTH OF LEE BRANCH CREEK AND

THE WESTERLY 30 FEET OF THE SW % OF THE SW % OF SECTION 12, TOWNSHIP 40 SOUTH, RANGE 23 EAST, CHARLOTTE COUNTY, FLORIDA

TOWNSHIP 40 SOUTH, RANGE 23 EAST SECTION 11

ALL OF GOVERNMENT LOT 5, LYING SOUTH OF LEE BRANCH CREEK IN SECTION 11, TOWNSHIP 40 SOUTH, RANGE 23, EAST CHARLOTTE COUNTY, FLORIDA AND

THE NE % OF THE SE % OF SECTION 11, TOWNSHIP 40 SOUTH, RANGE 23 EAST, CHARLOTTE COUNTY, FLORIDA, LYING EAST OF HUNTERS CREEK

#### **TOGETHER WITH**

THE SOUTH ¼ OF SECTION 1, TOWNSHIP 40 SOUTH, RANGE 23 EAST, CHARLOTTE COUNTY, FLORIDA, LYING EAST OF SEABOARD COASTLINE RAILROAD

THE SOUTH 1/4 OF SECTION 11, TOWNSHIP 40 SOUTH, RANGE 23 EAST, CHARLOTTE COUNTY, FLORIDA, LYING EAST OF HUNTERS CREEK

THE NORTH 1/4 OF SECTION 14, TOWNSHIP 40 SOUTH, RANGE 23 EAST, CHARLOTTE COUNTY, FLORIDA, LYING EAST OF HUNTERS CREEK

THE NORTH 1/4 OF SECTION 13, TOWNSHIP 40 SOUTH, RANGE 23 EAST, CHARLOTTE COUNTY, FLORIDA