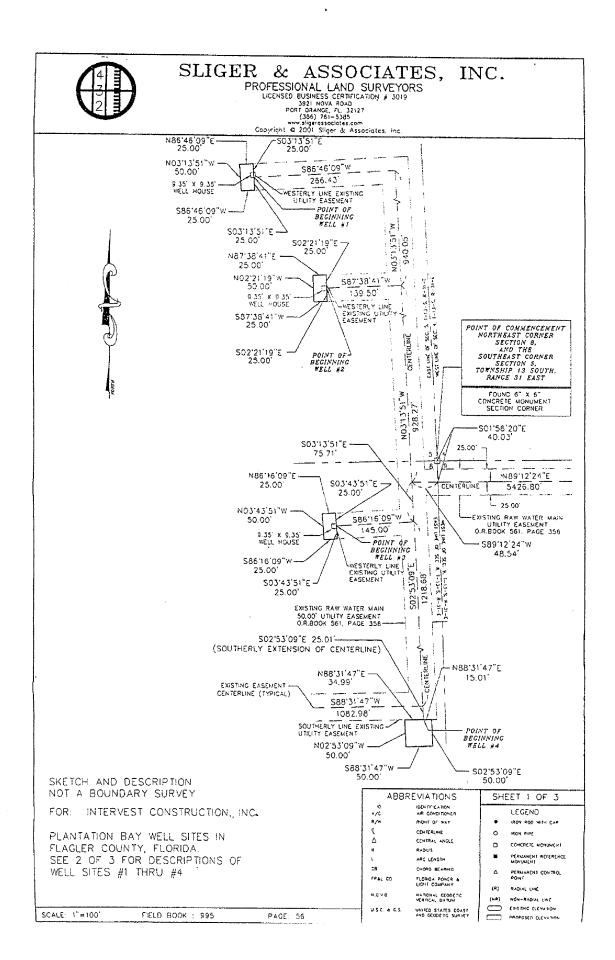

#### PROFESSIONAL LAND SURVEYORS LICENSED BUSINESS CERTIFICATION NO. JOIS

3921 NOVA ROAD PORT ORANGE, FL. 32127 (904) 761-5385 www.sligerossociates.com

Copyright @ 2001 Sliger & Associates, Inc.

DESCRIPTION: "WELL SITE #1"

A PART OF THE SOUTHEAST 1/4 OF SECTION 5, TOWNSHIP 13 SOUTH, RANGE 31 EAST, FLAGLER COUNTY, FLORIDA, BEING MORE PARTICULARLY DESCRIBED AS FOLLOWS:

COMMENCE AT THE SOUTHEAST CORNER OF SAID SECTION 5, THENCE SOUTH 01'56'20" EAST, 40.03 FEET TO THE CENTERLINE OF AN EXISTING UTILITY EASEMENT AS DESCRIBED IN OFFICIAL RECORDS BOOK 561, PAGE 358, PUBLIC RECORDS OF FLAGLER COUNTY, FLORIDA; THENCE ALONG SAID CENTERLINE SOUTH 89"12'24" WEST, 48.54 FEET TO A POINT ON SAID CENTERLINE; THENCE CONTINUE ALONG SAID CENTERLINE NORTH 03"13"51" WEST, 1868.32 FEET TO A POINT ON SAID CENTERLINE; THENCE CONTINUE ALONG SAID CENTERLINE SOUTH 86"46"09" WEST, 266.43 FEET TO THE WESTERLY LINE OF SAID EXISTING EASEMENT AND THE POINT OF BEGINNING OF THIS DESCRIPTION; THENCE SOUTH 03"13"51" EAST ALONG SAID WESTERLY LINE, 25.00 FEET; THENCE SOUTH 86'46'09" WEST, 25.00 FEET; THENCE NORTH 03"13"51" WEST, 50.00 FEET; THENCE NORTH 86"46"09" EAST, 25.00 FEET TO SAID WESTERLY LINE; THENCE SOUTH 03"13"51" EAST ALONG SAID WESTERLY LINE, 25.00 FEET TO THE POINT OF BEGINNING. CONTAINING 1250 SQUARE FEET OR 0.03 ACRES, MORE OR LESS.

#### DESCRIPTION: "WELL SITE #2"

A PART OF THE SOUTHEAST 1/4 OF SECTION 5, TOWNSHIP 13 SOUTH, RANGE 31 EAST, FLAGLER COUNTY, FLORIDA, BEING MORE PARTICULARLY DESCRIBED AS FOLLOWS:

COMMENCE AT THE SOUTHEAST CORNER OF SAID SECTION 5, THENCE SOUTH 01'56'20" EAST, 40.03 FEET TO THE CENTERLINE OF AN EXISTING UTILITY EASEMENT AS DESCRIBED IN OFFICIAL RECORDS BOOK 561, PAGE 358, PUBLIC RECORDS OF FLAGLER COUNTY, FLORIDA: THENCE ALONG SAID CENTERLINE SOUTH 89"12"24" WEST, 48.54 FEET TO A POINT ON SAID CENTERLINE; THENCE CONTINUE ALONG SAID CENTERLINE NORTH 03"13"51" WEST, 928.27 FEET TO A POINT ON SAID CENTERLINE; THENCE CONTINUE ALONG SAID CENTERLINE SOUTH 87'38'41" WEST, 139.50 FEET TO THE WESTERLY LINE OF SAID EXISTING EASEMENT AND THE POINT OF BEGINNING OF THIS DESCRIPTION; THENCE SOUTH 02'21'19" EAST ALONG SAID WESTERLY LINE, 25.00 FEET; THENCE SOUTH 87'38'41" WEST, 25.00 FEET; THENCE NORTH 02'21'19" WEST, 50.00 FEET; THENCE NORTH 87'38'41" EAST, 25.00 FEET TO SAID WESTERLY LINE; THENCE SOUTH 02-21'19" EAST ALONG SAID WESTERLY LINE, 25.00 FEET TO THE POINT OF BEGINNING. CONTAINING 1250 SQUARE FEET OR 0.03 ACRES, MORE OR LESS.

#### DESCRIPTION: "WELL SITE #3"

A PART OF THE NORTHEAST 1/4 OF SECTION 8, TOWNSHIP 13 SOUTH, RANGE 31 EAST, FLAGLER COUNTY, FLORIDA, BEING MORE PARTICULARLY DESCRIBED AS FOLLOWS:

COMMENCE AT THE NORTHEAST CORNER OF SAID SECTION 8, THENCE SOUTH 01'56'20" EAST, 40.03 FEET TO THE CENTERLINE OF AN EXISTING UTILITY EASEMENT AS DESCRIBED IN OFFICIAL RECORDS BOOK 561, PAGE 358, PUBLIC RECORDS OF FLAGLER COUNTY, FLORIDA; THENCE ALONG SAID CENTERLINE SOUTH 89'12'24" WEST, 48.54 FEET TO A POINT ON SAID CENTERLINE; THENCE CONTINUE ALONG SAID CENTERLINE SOUTH 03"13"51" EAST, 75.71 FEET TO A POINT ON SAID CENTERLINE; THENCE CONTINUE ALONG SAID CENTERLINE SOUTH 86'16'09" WEST, 145.00 FEET TO THE WESTERLY LINE OF SAID EXISTING EASEMENT AND THE POINT OF BEGINNING OF THIS DESCRIPTION; THENCE SOUTH 03'43'51" EAST ALONG SAID WESTERLY LINE, 25.00 FEET; THENCE SOUTH 86"16"09" WEST, 25.00 FEET; THENCE NORTH 03'43'51" WEST, 50.00 FEET; THENCE NORTH 86'16'09" EAST, 25.00 FEET TO SAID WESTERLY LINE: THENCE SOUTH 03'43'51" EAST ALONG SAID WESTERLY LINE, 25:00 FEET TO THE POINT OF BEGINNING. CONTAINING 1250 SQUARE FEET OR 0.03 ACRES, MORE OR LESS.

#### **DESCRIPTION: "WELL SITE #4"**

A PART OF THE NORTHEAST 1/4 OF SECTION 8, TOWNSHIP 13 SOUTH, RANGE 31 EAST, FLAGLER COUNTY, FLORIDA, BEING MORE PARTICULARLY DESCRIBED AS FOLLOWS:

COMMENCE AT THE NORTHEAST CORNER OF SAID SECTION 8, THENCE SOUTH 101'56'20" EAST, 40.03 FEET TO THE CENTERLINE OF AN EXISTING UTILITY EASEMENT AS RECORDED IN OFFICIAL RECORDS BOOK 551, PAGE 358, PUBLIC RECORDS OF FLAGLER COUNTY, FLORIDA: THENCE ALONG SAID CENTERLINE SOUTH 89"12"Z4" WEST, 48.54 FEET TO A POINT ON SAID CENTERLINE; THENCE CONTINUE ALONG SAID CENTERLINE SOUTH 03'13'51" EAST, 75.71 FEET TO A POINT ON SAID CENTERLINE: THENCE CONTINUING ALONG SAID CENTERLINE SOUTH 02'53'09" EAST, 1218.68 FEET TO A POINT ON SAID CENTERLINE; THENCE ALONG THE SOUTHERLY EXTENSION OF SAID CENTERLINE, SOUTH 02'53'09" EAST, 25.01 FEET TO THE SOUTHERLY LINE OF SAID EXISTING EASEMENT AND THE POINT OF BEGINNING OF THIS DESCRIPTION; THENCE NORTH 88'31'47" EAST ALONG SAID SOUTHERLY LINE, 15.01 FEET; THENCE SOUTH 02'53'09" EAST, 50.00 FEET; THENCE SOUTH 88'31'47" WEST, 50.00 FEET; THENCE NORTH 02'53'09" WEST, 50.00 FEET TO SAID SOUTHERLY LINE; THENCE ALONG SAID SOUTHERLY LINE NORTH 88'31' 47" EAST, 34.99 FEET TO THE POINT OF BEGINNING, CONTAINING 2500 SQUARE FEET OR 0.06 ACRES, MORE OR LESS.