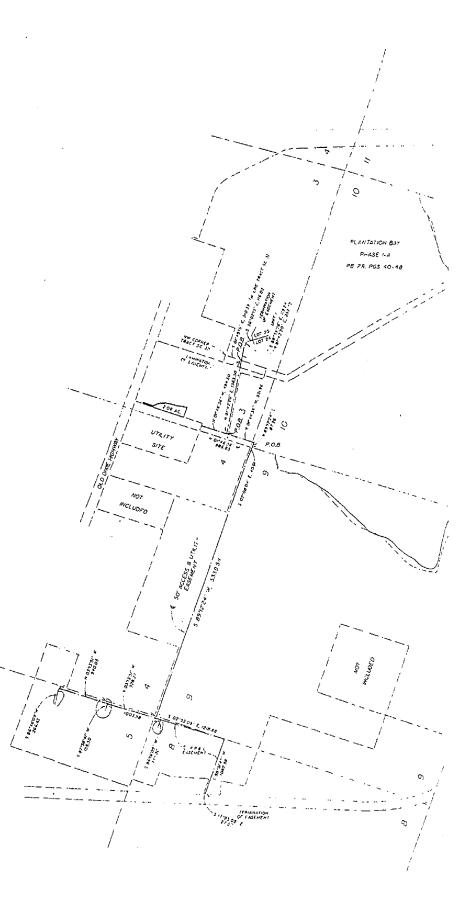

## PLANTATION WAY WELLFIELD RAW WATERLINE UYILITY EABEMENT

A PORTION OF SECTIONS 5, 8 AND 9, TOWNSHIP 13 SOUTH, NAMES 51 EAST, FLAULER COUNTY, FLORIDA, DESCRIBED AS FOLLOWS:

PROPERTY OF SECTIONS 2, BEARD Y, TOWNSHIP 13 SOUTH, FANCE 71 EAST, FLABUER COUNTY, FLORIDA, DESCRIBED AS FOLLOWS:

FROM THE NORTHEAST CORNER OF SAID SECTION Y, RUN SOUTH 02 DEGREES OD MINUTES 04 SECONDS EAST ALONG THE EAST LINE OF SAID SECTION YA DISTANCE OF 40.01 FEET TO THE COINT. OE LOSSIMING OF THE CENTERLINE OF A 50.00 FOOT UTILITY EASEMENT, SEING 25.00 FEET ON THE CONTROL OF SAID SECTION YA DISTANCE OF A 50.00 FOOT UTILITY EASEMENT, SEING 25.00 FEET ON THE SAID LINE, RUN NORTH 87 DEGREES 12 MINUTES 24 SECONDS EAST A DISTANCE OF 57.26 FEET; THENCE NORTH 01 DEGREES A MINUTES 30 SECONDS WEST A DISTANCE OF 1024.46 FEET; THENCE SOUTH 01 DEGREES 44 MINUTES 30 SECONDS SEST A DISTANCE OF 1024.45 FEET; THENCE NORTH 03 DEGREES 12 MINUTES 24 SECONDS WEST A DISTANCE OF 1034.80 FEET; THENCE NORTH 03 DEGREES 12 MINUTES 24 SECONDS WEST A DISTANCE OF 1034.80 FEET; THENCE NORTH 03 DEGREES 17 MINUTES 24 SECONDS WEST A DISTANCE OF 1034.80 FEET; THENCE NORTH 07 DEGREES 30 MINUTES 31 SECONDS WEST A DISTANCE OF 137.50 FEET; THENCE NORTH 07 DEGREES 13 MINUTES 51 SECONDS WEST A DISTANCE OF 137.50 FEET; THENCE NORTH 07 DEGREES 15 MINUTES 51 SECONDS WEST A DISTANCE OF 1035.00 FEET; THENCE NORTH 07 DEGREES 15 MINUTES 51 SECONDS WEST A DISTANCE OF 1035.00 FEET; THENCE NORTH 07 DEGREES 15 MINUTES 51 SECONDS WEST A DISTANCE OF 1035.00 FEET; THENCE NORTH 07 DEGREES 15 MINUTES 07 SECONDS WEST A DISTANCE OF 145.00 FEET; THENCE NORTH 08 DEGREES 16 MINUTES 07 SECONDS EAST A DISTANCE OF 145.00 FEET; THENCE NORTH 08 DEGREES 30 MINUTES 07 SECONDS EAST A DISTANCE OF 145.00 FEET; THENCE NORTH 08 DEGREES 31 MINUTES 07 SECONDS EAST A DISTANCE OF 145.00 FEET; THENCE NORTH 08 DEGREES 31 MINUTES 07 SECONDS EAST A DISTANCE OF 145.00 FEET; THENCE NORTH 08 DEGREES 31 MINUTES 07 SECONDS EAST A DISTANCE OF 145.00 FEET; THENCE NORTH 08 DEGREES 31 MINUTES 07 SECONDS EAST A DISTANCE OF 145.00 FEET; THENCE NORTH 08 DEGREES 31 MINUTES 07 SECONDS EAST A DISTANCE OF 145.00 FEET; THENCE NORTH 08 DEGREES 31 MINUTES 07 SECONDS EAST A DISTANCE OF 1002.00 FEET; TO T

THE BIDELINES OF SAID EASEMENT ARE TO LENGTHEN ON SHORTEN SU AS NOT TO CREATE GAPS OR OVERLAPS IN THIS EASEMENT.

## FLANTATION DAY PHASE I-A ACCESS & UTILITY EASEMENT

A PORTION OF TRACT SC-3 AND TRACT OS-3, PLANYATION BAY, PHASE 1-A, AS RECORDED IN PLAT SOOK 30, PAGES 40-48, OF THE PUBLIC RECORDS OF FLAGLER COUNTY, FLORIDA, DESCRIBGO AS FOLLOWS:

FROM THE NORTHHEST CORNER OF SAID TRACT SC-3, RUN SOUTH OF DEGREES 48 MINUTES 15 SECONDS EAST ALONG THE WESTERLY LINE OF SAID TRACT SC-3 A DISTANCE OF 310.39 FEET TO THE CUINT OF RESIMBLY OF THE CENTERLINE OF A 50.00 FOOT UTILITY EASEMENT, BEING 25.00 FECT ON EACH BIDE OF THE FOLLOWING DESCRIBED CENTERLINE; THANCE NORTH 81 DEGREES 42 HINUTES 20 SECONDS EAST A DISTANCE OF 252.72 FEET; THENCE SOUTH 3D DEGREES 39 MINUTES 26 SECONDS EAST A DISTANCE OF 119.24 FEET; THENCE SOUTH 3D DEGREES COMMUNICATION OF SAID TRANCE OF 119.24 FEET; THENCE SOUTH 3D DEGREES COMMUNICATION OF SAID 26, UNIT 1, SAID PLANTATION BAY, PHASE I—A, AND THE IERMINATION OF SAID CENTEROR.

THE SIDELINES OF SAID EASEMENT ARE TO LENGTHEN OR GHORTEN SO AS NOT TO CREATE GAPS OR OVERLAPS IN THIS EASEMENT.

# PLANTATION BAY UTILITY SITE WATERLINE TO FHASE I-A UTILITY EASEMENT

A PORTION OF SECTION 3, TOWNSHIP 13 SOUTH, RANGE 31 EAST, FLAGLER COUNTY, FLORIDA, DESCRIBED AS FOLLOWS:

COUNTY, FLORIDA, DESCRIBED AS FOLLOWS:

FROM THE SOUTHWEST CORNER OF SAID SECTION 3, FUN SOUTH 02 DECREES GB MINUTES 04 SECONDS EAST ALONG THE EAST LINE OF SECTION 9, TOWNSHIP 13 SOUTH, RANGE 31 EAST A DISTANCE OF 40.01 FEET; THENCE DEPARTING SAID LINE, RUN NORTH 99 DEGREES 12 MINUTES 29 SECONDS EAST A DISTANCE OF 57.25 FEET; THENCE NORTH 01 DEGREES 48 MINUTES 36 SECONDS WEST A DISTANCE OF 531.96 FEET TO THE PUBLIC PERSONNEL PROPERTY BOUNDARY OF PLANTATION BAY, PHASE 1-A, AS RECORDED IN PLAT BOOK 29, PAGES 40-48, OF THE PUBLIC RECORDS OF VOLUSIA COUNTY, FLORIDA, AND THE IESUINGION OF SAID CENTERLINE.

THE BIDELINES OF BAID EASEMENT ARE TO LENGTHEN OR SHORTER SO AS NOT TO CREATE GAPB OR OVERLAPS IN THIS EQUEMENT.

MENCE SOUTH OI DEGREES
1076.46 FEET; THENCE
A DISTANCE OF MAZO.600
S SI SECONDS WEST A
DEGREES SP MINITES 41
4ENCE NORTH 87 DEGREES
139.50 FEET; THENCE
A DISTANCE OF 700.03
0.9 SECONDS WEST A
DEGREES 46 MINITES OF
4ENCE SOUTH 03 DEGREES
444.03 FEET; THENCE
A DISTANCE OF 115.00
0.9 SECONDS EAST A
EGREES 33 MINITES
0.9 SECONDS EAST A
EGREES 33 MINITES
6 ENCE GOUTH 68 DEGREES
1062.98 FEET; TO THE
MAY NO. 1 AND THE