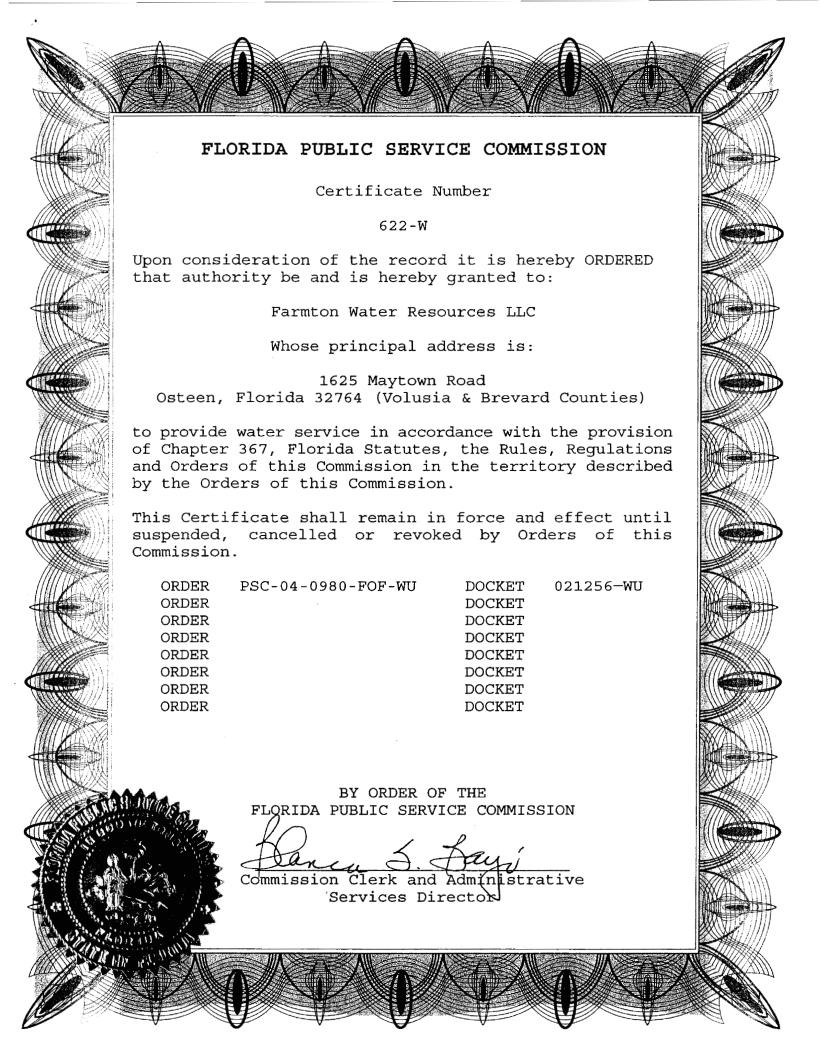

Dear Mr. Deterding:

COMMISSIONERS:

J. TERRY DEASON BRAULIO L. BAEZ LISA POLAK EDGAR

ISILIO ARRIAGA

Enclosed please find a corrected Certificate No. 622-W which has been created to reflect the Commission's finding in Docket No 021256-WU. As you know, the original certificate sent to you in early December of 2005, erroneously indicated that the utility provided wastewater service. That was a mistake. Please discard that certificate and replace it with the enclosed document which indicates water service.