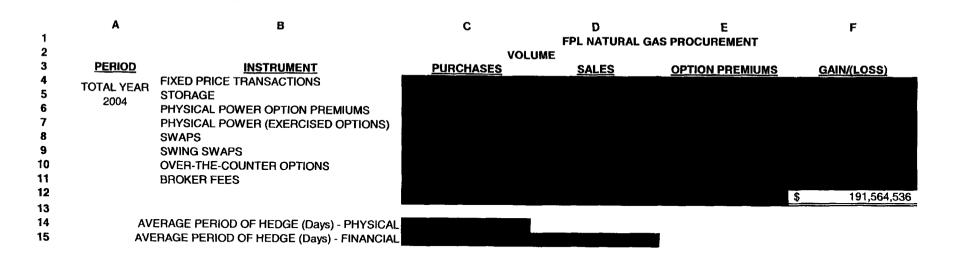

| 1  |    | expects that the cumulative impact of its hedging program will not    |
|----|----|-----------------------------------------------------------------------|
| 2  |    | result in significant savings or losses to FPL's customers.           |
| 3  |    |                                                                       |
| 4  | Q. | Does your Document GJY-1 provide the detail on FPL's 2005             |
| 5  |    | hedging activities required by Item 5 of the Resolution of            |
| 6  |    | Issues?                                                               |
| 7  | A. | Yes.                                                                  |
| 8  |    |                                                                       |
| 9  | Q. | Has FPL made revisions to the detail of its 2004 hedging              |
| 10 |    | activities that was filed on April 1, 2005?                           |
| 11 | A. | Yes. FPL has revised the detail regarding natural gas storage         |
| 12 |    | activities during 2004. The revised details are shown in Document     |
| 13 |    | GJY-2.                                                                |
| 14 |    |                                                                       |
| 15 | Q. | Why has FPL revised the details of its 2004 hedging activities        |
| 16 |    | related to natural gas storage?                                       |
| 17 | A. | While compiling the results of its 2005 hedging activities, FPL       |
| 18 |    | discovered that it had used a different methodology for the           |
| 19 |    | calculations applied to natural gas storage activities for 2004 than  |
| 20 |    | the methodology that had been used previously and is being used       |
| 21 |    | for 2005. Therefore, to maintain a consistent approach, FPL revised   |
| 22 |    | the detail of its 2004 natural gas storage activities by applying the |

same calculation methodology.

- 2 Q. Does this conclude your testimony?
- 3 A. Yes, it does.

| 1                                                 | A                            | В                                                                                                                                                                    | С                | D<br>FPL HEAVY FUEL ( | E<br>DIL PROCUREMENT | F                          |
|---------------------------------------------------|------------------------------|----------------------------------------------------------------------------------------------------------------------------------------------------------------------|------------------|-----------------------|----------------------|----------------------------|
| 3<br>4<br>5<br>6<br>7<br>8<br>9<br>10<br>11<br>12 | PERIOD<br>TOTAL YEAR<br>2005 | INSTRUMENT FIXED PRICE TRANSACTIONS STORAGE PHYSICAL POWER OPTION PREMIUMS PHYSICAL POWER (EXERCISED OPTIONS) SWAPS SWING SWAPS OVER-THE-COUNTER OPTIONS BROKER FEES | <u>PURCHASES</u> | UME<br><u>Sales</u>   | OPTION PREMIUMS \$   | GAIN/(LOSS)<br>102,249,149 |
| 14<br>15                                          | AVI<br>AVE                   | ERAGE PERIOD OF HEDGE (Days) - PHYSICAL<br>RAGE PERIOD OF HEDGE (Days) - FINANCIAL                                                                                   |                  |                       | [                    |                            |