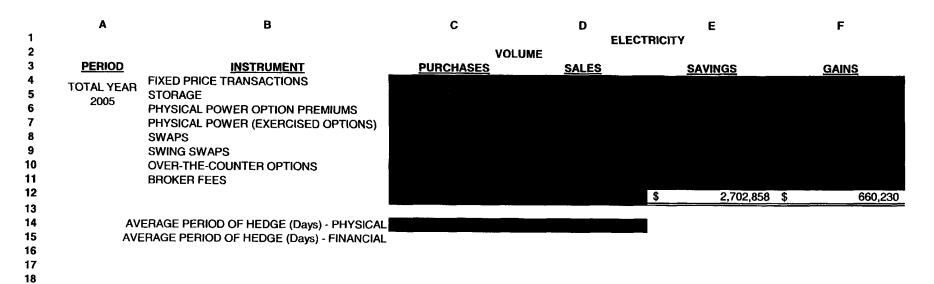

#### Q. Please summarize FPL's 2005 hedging activities.

The natural gas and fuel oil markets experienced extreme price movements in 2005. Late season hurricanes, production shut-ins, and underlying uncertainty drove prices to unprecedented levels. FPL's 2005 hedging activities were successful in mitigating some of the impact of rising fuel prices and helped deliver a greater degree of price certainty for FPL's customers. Because the market reached extremely high price levels after FPL's hedge positions were in place for 2005, FPL's hedging activities also delivered a significant amount of fuel savings to FPL's customers (approximately \$622 million for natural gas and residual fuel oil). FPL will continue to monitor the fundamentals of the energy markets and, as conditions change, FPL will make further adjustments to its hedging program to meet FPL's objective of reduced fuel price volatility. Over time, FPL