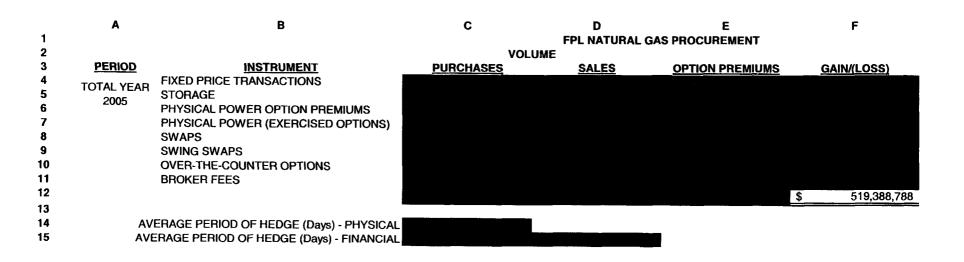

#### Q. Please summarize FPL's 2005 hedging activities.

The natural gas and fuel oil markets experienced extreme price movements in 2005. Late season hurricanes, production shut-ins, and underlying uncertainty drove prices to unprecedented levels. FPL's 2005 hedging activities were successful in mitigating some of the impact of rising fuel prices and helped deliver a greater degree of price certainty for FPL's customers. Because the market reached extremely high price levels after FPL's hedge positions were in place for 2005, FPL's hedging activities also delivered a significant amount of fuel savings to FPL's customers (approximately \$622 million for natural gas and residual fuel oil). FPL will continue to monitor the fundamentals of the energy markets and, as conditions change, FPL will make further adjustments to its hedging program to meet FPL's objective of reduced fuel price volatility. Over time, FPL

| 1  |    | expects that the cumulative impact of its hedging program will not    |
|----|----|-----------------------------------------------------------------------|
| 2  |    | result in significant savings or losses to FPL's customers.           |
| 3  |    |                                                                       |
| 4  | Q. | Does your Document GJY-1 provide the detail on FPL's 2005             |
| 5  |    | hedging activities required by Item 5 of the Resolution of            |
| 6  |    | Issues?                                                               |
| 7  | A. | Yes.                                                                  |
| 8  |    |                                                                       |
| 9  | Q. | Has FPL made revisions to the detail of its 2004 hedging              |
| 10 |    | activities that was filed on April 1, 2005?                           |
| 11 | A. | Yes. FPL has revised the detail regarding natural gas storage         |
| 12 |    | activities during 2004. The revised details are shown in Document     |
| 13 |    | GJY-2.                                                                |
| 14 |    |                                                                       |
| 15 | Q. | Why has FPL revised the details of its 2004 hedging activities        |
| 16 |    | related to natural gas storage?                                       |
| 17 | A. | While compiling the results of its 2005 hedging activities, FPL       |
| 18 |    | discovered that it had used a different methodology for the           |
| 19 |    | calculations applied to natural gas storage activities for 2004 than  |
| 20 |    | the methodology that had been used previously and is being used       |
| 21 |    | for 2005. Therefore, to maintain a consistent approach, FPL revised   |
| 22 |    | the detail of its 2004 natural gas storage activities by applying the |