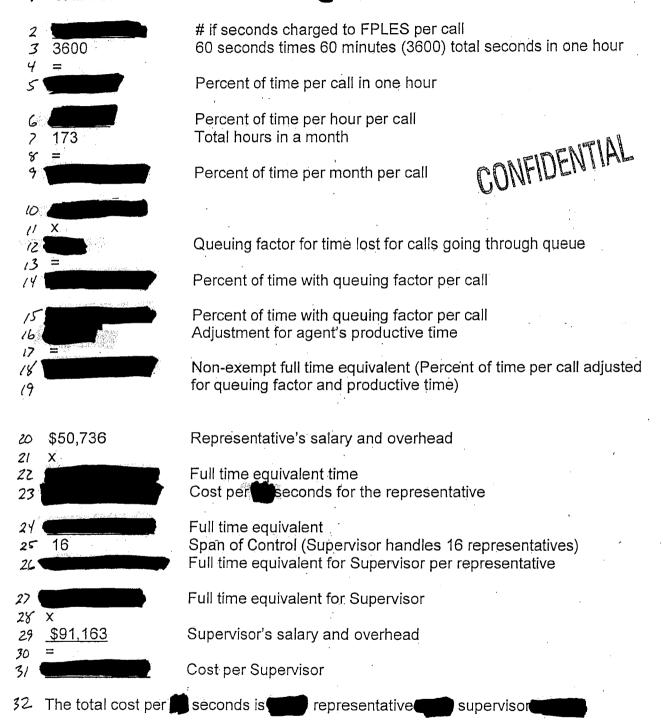

#### CALCULATION OF THE COST PER SECONDS 23 # if seconds charged to FPLES per call 60 seconds times 60 minutes (3600) total seconds in one hour 3600 4 Percent of time per call in one hour CONFIDENTIAL 6 Percent of time per hour per call 7 Total hours in a month 173 8 Percent of time per month per call 10 11 12 Queuing factor for time lost for calls going through queue 13 Percent of time with queuing factor per call 15 Percent of time with queuing factor per call 16 Adjustment for agent's productive time 17 Non-exempt full time equivalent (Percent of time per call adjusted for queuing factor and productive time) 19 20 \$50,736 Representative's salary and overhead 21 22 Full time equivalent time Cost per seconds for the representative 23 24 Full time equivalent 25 Span of Control (Supervisor handles 16 representatives) 16 26 Full time equivalent for Supervisor per representative Full time equivalent for Supervisor 27 28 Х \$91,163 Supervisor's salary and overhead 29 30 31 Cost per Supervisor The total cost per seconds is representative supervisor=