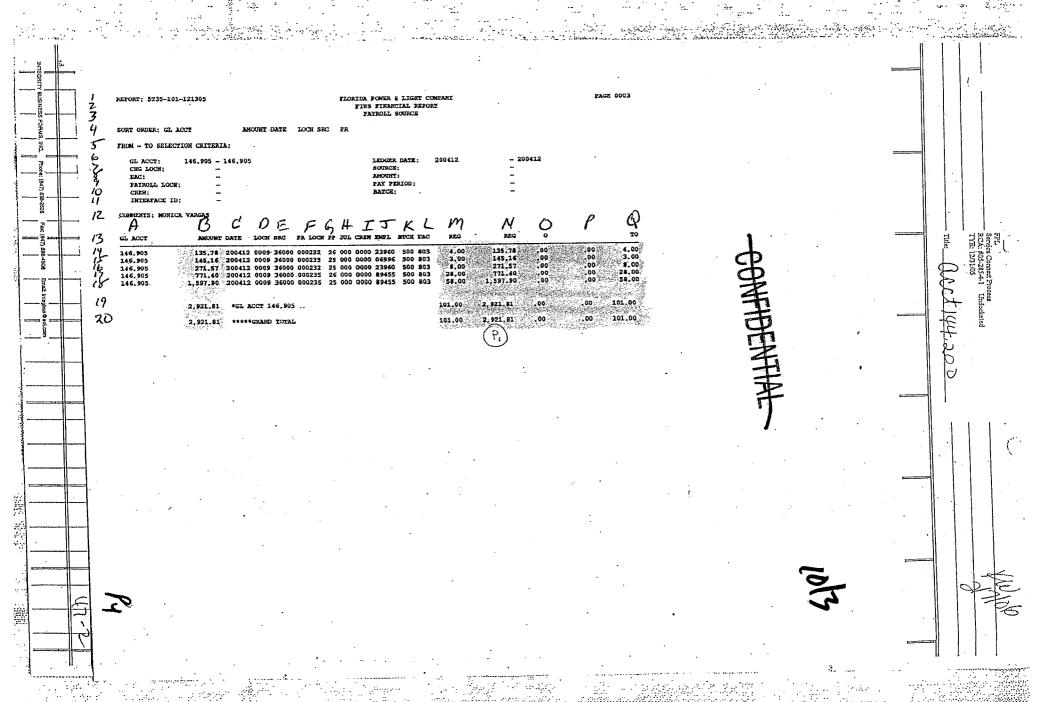

#### CALCULATION OF THE COST PER SECONDS 23 # if seconds charged to FPLES per call 60 seconds times 60 minutes (3600) total seconds in one hour 3600 4 Percent of time per call in one hour CONFIDENTIAL 6 Percent of time per hour per call 7 Total hours in a month 173 8 Percent of time per month per call 10 11 12 Queuing factor for time lost for calls going through queue 13 Percent of time with queuing factor per call 15 Percent of time with queuing factor per call 16 Adjustment for agent's productive time 17 Non-exempt full time equivalent (Percent of time per call adjusted for queuing factor and productive time) 19 20 \$50,736 Representative's salary and overhead 21 22 Full time equivalent time Cost per seconds for the representative 23 24 Full time equivalent 25 Span of Control (Supervisor handles 16 representatives) 16 26 Full time equivalent for Supervisor per representative Full time equivalent for Supervisor 27 28 Х \$91,163 Supervisor's salary and overhead 29 30 31 Cost per Supervisor The total cost per seconds is representative supervisor=