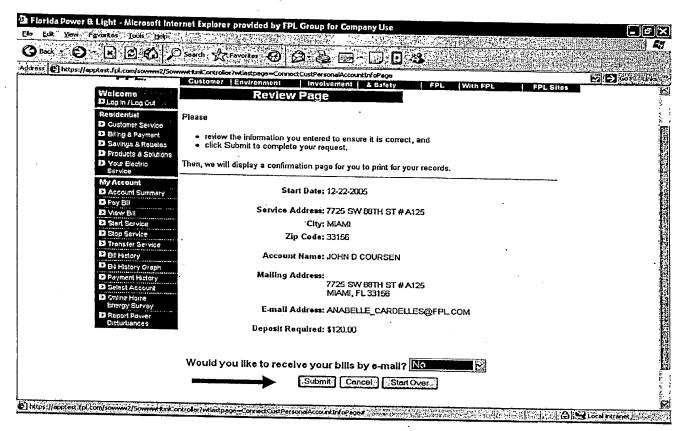

|                         |             |
| D Select Account D Online Home Energy Survey D Reparl Power Disturbances           | If we have an existing customer at the new address, we may need to verify when they are leaving. Can you provide their first and/or last name?  First Name: Last Name:  Existing Customer:   Vege |                         |             |

sing th

Step 10 – The next page is the <u>Review Page</u> for the customer to verify the information they have entered (next slide will show you the rest of the page)





Step 10 – continue - The bottom of the <u>Review Page</u> will allow the customer to submit their order , cancel or start over if the information they have reviewed is not accurate.



3/5



Step 11 – The thank you page summarizes the customers order and advises them of their deposit requirements (continue to next slide for the rest of the page).



2/2



Step 11 - continue - The thank you - End of Process