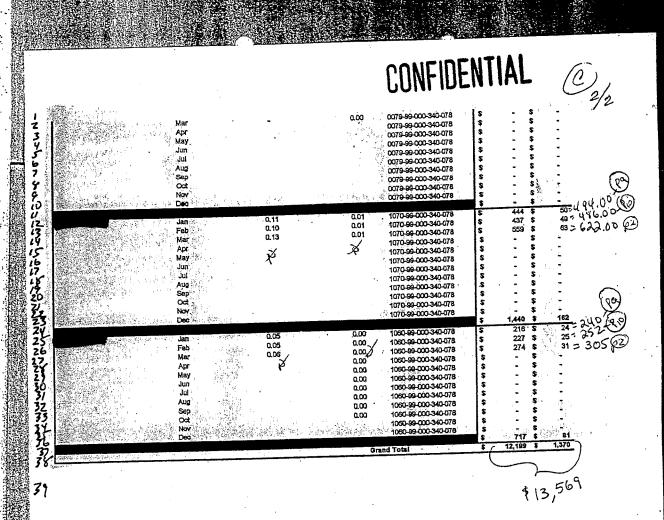

#### CALCULATION OF THE COST PER SECONDS 23 # if seconds charged to FPLES per call 60 seconds times 60 minutes (3600) total seconds in one hour 3600 4 Percent of time per call in one hour CONFIDENTIAL 6 Percent of time per hour per call 7 Total hours in a month 173 8 Percent of time per month per call 10 11 12 Queuing factor for time lost for calls going through queue 13 Percent of time with queuing factor per call 15 Percent of time with queuing factor per call 16 Adjustment for agent's productive time 17 Non-exempt full time equivalent (Percent of time per call adjusted for queuing factor and productive time) 19 20 \$50,736 Representative's salary and overhead 21 22 Full time equivalent time Cost per seconds for the representative 23 24 Full time equivalent 25 Span of Control (Supervisor handles 16 representatives) 16 26 Full time equivalent for Supervisor per representative Full time equivalent for Supervisor 27 28 Х \$91,163 Supervisor's salary and overhead 29 30 31 Cost per Supervisor The total cost per seconds is representative supervisor=