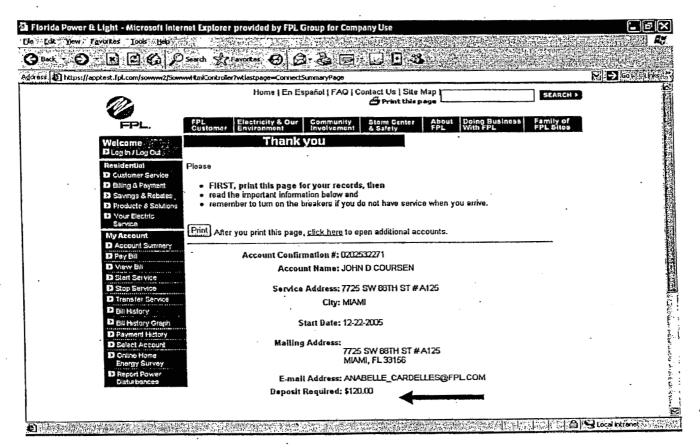

Reparl Power Disturbances           | If we have an existing customer at the new address, we may need to verify when they are leaving. Can you provide their first and/or last name?  First Name: Last Name:  Existing Customer:   Vege |                         |             |

sing th

Step 10 – The next page is the <u>Review Page</u> for the customer to verify the information they have entered (next slide will show you the rest of the page)





Step 10 – continue - The bottom of the <u>Review Page</u> will allow the customer to submit their order , cancel or start over if the information they have reviewed is not accurate.



3/5



Step 11 – The thank you page summarizes the customers order and advises them of their deposit requirements (continue to next slide for the rest of the page).



2/2



Step 11 - continue - The thank you - End of Process