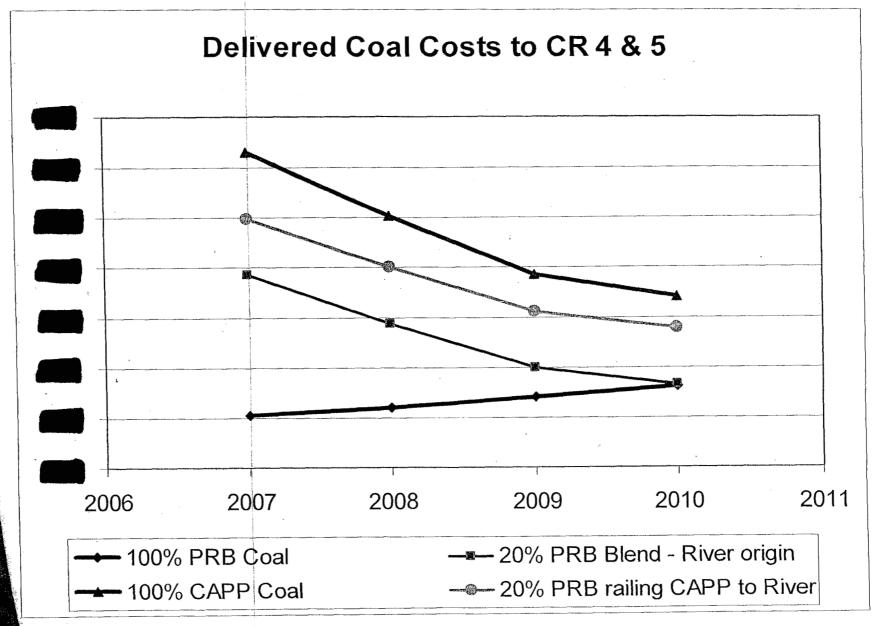

|                | • NIPSCO+                                  |
| Company of the compan | i i i sanda i da i da         |                | · Wisconsin Public Service:                |

## **Economic Factors**

CONFIDENTIAL

- PRB coal transportation costs:

FL / ton



## **Economic Factors**

| 2006 Evaluation                               | Chystal River 4 |
|-----------------------------------------------|-----------------|
| Desired PRB blend %                           | 15% PRB         |
| 2006 Total Blended PRB<br>Delivered Coal Cost |                 |
| Savings Compared to<br>Spot Mkt               |                 |
| Savings Compared to<br>Exist. 2006 Contracts  |                 |

There is currently potential cost savings by burning a blend of PRB coal at CR4.











# Predicted\* Delivered Coal Costs to CR PRB & CAPP



\*Prices are combination of Global Energy forecast (fob) + RFD's transportation estimates



# Predicted\* Delivered Coal Costs to CR PRB & CAPP



\*Prices are combination of Global Energy forecast (fob) + RFD's transportation estimates



## **Financial Details**

- Some capital investment required to ensure adequate test burn.
- Some on-going O&M expected even at ≤ 30% blends.
- Blends continue to look attractive following scrubber installations.
- Savings based on 20% blend, additional savings achievable for blends up to 30%.
- New barge unloader project could provide additional PRB fuel savings.



| S&L Study Findings   | •Capitalt. O&M       |
|----------------------|----------------------|
| ≤ 30% PRB Blend      | \$715M**/