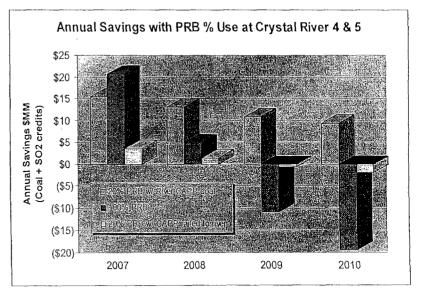

Jul '05 Global Energy forecast (fob) + RFD's transportation estimates



## **Financial Details**

#### CONFIDENTIAL

- Some capital investment required to ensure adequate test burn.
- Some on-going O&M expected even at ≤ 30% blends.
- Blends continue to look attractive following scrubber installations.
- Savings based on 20% blend, additional savings achievable for blends up to 30%.
- New barge unloader project could provide additional PRB fuel savings.



| S&L Study Findings  | Capital* | 0&M        |
|---------------------|----------|------------|
| ≤30% PRB Blend.     | \$7.5M** | Neglible   |
| 30% - 70% PRB Blend | \$39M*   | \$420K/yr. |
| ≥70% PRB Blend 1117 | \$45M*   | \$420K/yr. |

<sup>\*</sup>Includes 20% contingency.

<sup>\*\*</sup> Not including \$2.8M for mill upgrades.



## **Coal Blend Properties\***

|                                | Normal<br>CAPP Coal | 20% PRB /<br>80% CAPP     | 100% PRB                 |
|--------------------------------|---------------------|---------------------------|--------------------------|
|                                | (Spot Mkt)          | IMT Blend -<br>River Coal | Wyoming PRB -<br>Generic |
| Heating Value (BTU/lb), typica | 12.239              | 11,443                    | 8.692                    |
| % Sulfur, typical              | 0.73                |                           | 0.24                     |
| % Ash, typical                 | 10.3                | 9.6                       | 6.1                      |
| % Total Moisture, typical      | 8.0                 |                           | 26.5