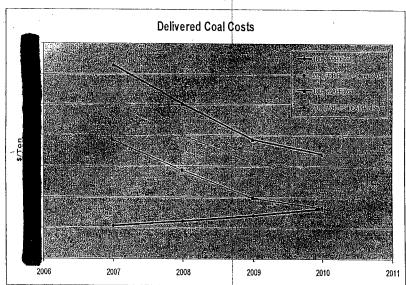

|

<sup>\*</sup>Includes 20% contingency.

<sup>\*\*</sup> Not including \$2.8M for mill upgrades.





# Predicted\* Delivered Coal Costs to CR PRB & CAPP



\*Prices are combination of Jul '05 Global Energy forecast (fob) + RFD's transportation estimates





## **Financial Details**

- Some capital investment required to ensure adequate test burn.
- Some on-going O&M expected even at ≤ 30% blends.
- Blends continue to look attractive following scrubber installations.
- Savings based on 20% blend, additional savings achievable for blends up to 30%.
- New barge unloader project could provide additional PRB fuel savings.



| S&L Study Findings | Capital  | 0&M        |
|--------------------|----------|------------|
| ≤30% PRB Blend     | \$7.5M** | Neglible   |
| 30%:-70% PRB Blend | **\$39M* | \$420K/yr. |
| ≥70% PRB Blend     | \$45M*+  | \$420K/yr  |

<sup>\*</sup>Includes 20% contingency.

<sup>\*\*</sup> Not including \$2.8M for mill upgrades.





# Predicted\* Delivered Coal Costs to CR PRB & CAPP



\*Prices are combination of Jul '05 Global Energy forecast (fob) + RFD's transportation estimates



### **Financial Details**

- Some capital investment required to ensure adequate test burn.
- Some on-going O&M expected even at ≤ 30% blends.
- Blends continue to look attractive following scrubber installations.
- Savings based on 20% blend, additional savings achievable for blends up to 30%.
- New bar