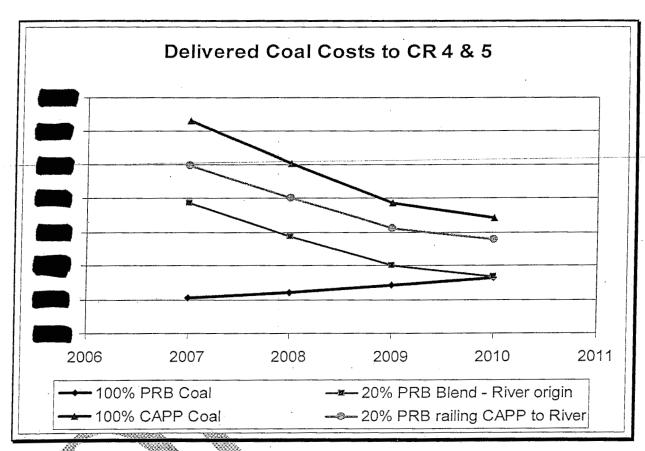

sage back to us and delete the original message. Thank you.

From: Meyer, Dave [mailto:Dave.Meyer@pgnmail.com]

Sent: Monday, March 27, 2006 9:59 AM

To: Reynolds, Rob (RFD); Donochod, Daniel; Osbourn, Scott

Cc: Jackson, Rufus

Subject: PRB Draft Permit

When: Monday, March 27, 2006 3:30 PM-4:00 PM (GMT-05:00) Eastern Time (US & Canada).

Where: Conference Call - Internal 8-220-4320, External 727-344-4320

# OPC 2nd POD

#21

The projected cost convergence between CAPP and PRB is similar in Crystal River. However, Crystal River has one advantage access to PRB via barge. This could provide a substantial cost advantage if PRB is blended with Kanawha District CAPP coal at the International Marine Terminal (IMT). The preblended product is then shipped directly to Crystal River ready to use.



#### **Projected Cost Savings**

The above costs and corresponding coal qualities were entered into the *Coal Financial Performance Model* for evaluation. This model allows for objective comparison of differing coals by evaluating them on the basis of heating content, emissions (NOx & SO2), ash content and unburned carbon (LOI). The units were evaluated for years 2007-2010 and associated market values of NOx and SO<sub>2</sub> credits were used. NOx emission rates were assumed constant across the coals since we cannot be certain if PRB use would result in a NOx benefit at the units.

An example of the *Coal Financial Performance model* for Crystal River 4 in 2007 is shown on the following page.

#### Crystal River 4 & 5 Cost Savings

The following options were evaluated for Crystal River