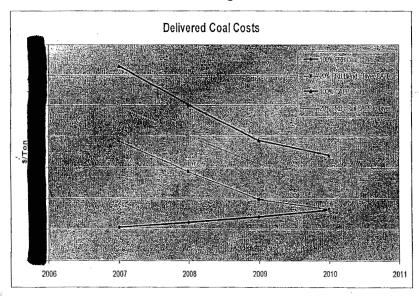

------|----------|------------|
| ≤30% PRB Blend     | \$7.5M** | Neglible   |
| 30%:-70% PRB Blend | **\$39M* | \$420K/yr. |
| ≥70% PRB Blend     | \$45M*+  | \$420K/yr  |

<sup>\*</sup>Includes 20% contingency.

<sup>\*\*</sup> Not including \$2.8M for mill upgrades.





# Predicted\* Delivered Coal Costs to CR PRB & CAPP



\*Prices are combination of Jul '05 Global Energy forecast (fob) + RFD's transportation estimates



### **Financial Details**

- Some capital investment required to ensure adequate test burn.
- Some on-going O&M expected even at ≤ 30% blends.
- Blends continue to look attractive following scrubber installations.
- Savings based on 20% blend, additional savings achievable for blends up to 30%.
- New barge unloader project could provide additional PRB fuel savings.



| S&L Study Findings | Capital* 0&M       |
|--------------------|--------------------|
| ≤30% PRB Blend     | \$7.5M** Neglible  |
| 30%70% PRB.Blend   | \$39M*, \$420K/yr, |
| ≥70% PRB Blend:    | \$45M* \$420K/yr.  |

<sup>\*</sup>Includes 20% contingency.

<sup>\*\*</sup> Not including \$2.8M for mill upgrades.



# REDACTED

PEF-FUEL-002324 OPC'S 2<sup>nd</sup> POD #21

#### Cope, Sandra C

From:

Reynolds, Rob (RFD)

Sent:

Tuesday, October 25, 2005 10:42 AM

To:

Donochod, Daniel

Subject: RE: PRB costs

Dan,

Remember that we shouldn't be using a current forward spot curve we should be continuing to use the most recent forecasted price. The prices that Sasha outlined below are current spot forwards.

Call if you have questions.

Thanks,

Rob

----Original Message-----From: Donoch