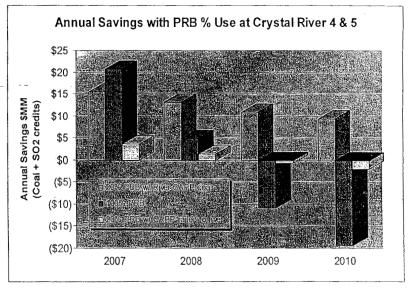

& CAPP



\*Prices are combination of Jul '05 Global Energy forecast (fob) + RFD's transportation estimates



### **Financial Details**

- Some capital investment required to ensure adequate test burn.
- Some on-going O&M expected even at ≤ 30% blends.
- Blends continue to look attractive following scrubber installations.
- Savings based on 20% blend, additional savings achievable for blends up to 30%.
- New barge unloader project could provide additional PRB fuel savings.



| S&L Study Findings | Capital* 0&M       |
|--------------------|--------------------|
| ≤30% PRB Blend     | \$7.5M** Neglible  |
| 30%70% PRB.Blend   | \$39M*, \$420K/yr, |
| ≥70% PRB Blend:    | \$45M* \$420K/yr.  |

<sup>\*</sup>Includes 20% contingency.

<sup>\*\*</sup> Not including \$2.8M for mill upgrades.



# REDACTED

PEF-FUEL-002324 OPC'S 2<sup>nd</sup> POD #21

#### Cope, Sandra C

From:

Reynolds, Rob (RFD)

Sent:

Tuesday, October 25, 2005 10:42 AM

To:

Donochod, Daniel

Subject: RE: PRB costs

Dan,

Remember that we shouldn't be using a current forward spot curve we should be continuing to use the most recent forecasted price. The prices that Sasha outlined below are current spot forwards.

Call if you have questions.

Thanks,

Rob

----Original Message-----From: Donochod, Daniel

**Sent:** Tuesday, October 25, 2005 9:58 AM **To:** Reynolds, Rob (RFD); Phipps, Brett

**Cc:** Weintraub, Sasha **Subject:** PRB costs

Is the below CAPP delivered price assuming using <u>River CAPP</u> coal? That is the other advantage for the PRB blend which needs to be reflected in our 80/20 blend.

I w