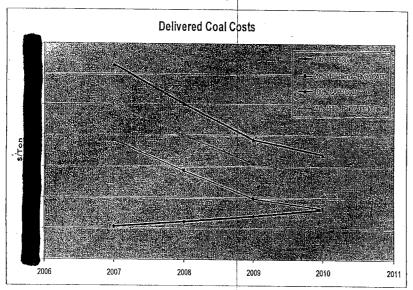

| \$                  | \$                        | \$                       |
| \$/mmBTU (delivered cost)      | \$                  | \$                        | \$                       |



\*These are from actual lab samples at Ceredo facility.



# Predicted\* Delivered Coal Costs to CR PRB & CAPP



\*Prices are combination of Jul '05 Global Energy forecast (fob) + RFD's transportation estimates



## **Financial Details**

### CONFIDENTIAL

- Some capital investment required to ensure adequate test burn.
- Some on-going O&M expected even at ≤ 30% blends.
- Blends continue to look attractive following scrubber installations.
- Savings based on 20% blend, additional savings achievable for blends up to 30%.
- New barge unloader project could provide additional PRB fuel savings.



| S&L Study Findings  | Capital* O&M       | STREET STREET STREET