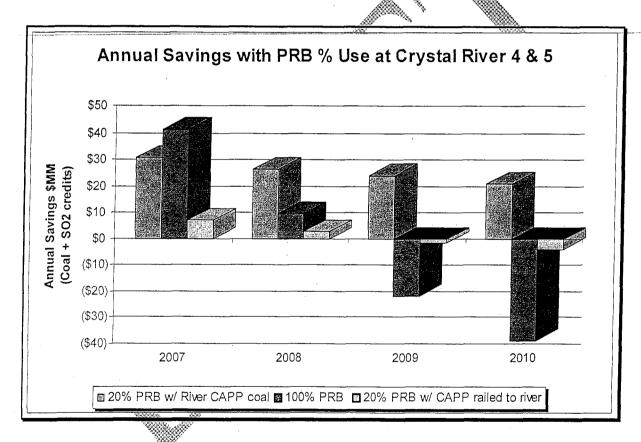

sumed constant across the coals since we cannot be certain if PRB use would result in a NOx benefit at the units.

An example of the *Coal Financial Performance model* for Crystal River 4 in 2007 is shown on the following page.

#### Crystal River 4 & 5 Cost Savings

The following options were evaluated for Crystal River 4 & 5 units:

- 1. **100% PRB use** (conversion would be required)
- 2. **20% PRB Pre-Blend with local Kanawha district CAPP coal** (near the Ohio River)
- 3. **20%** PRB Pre-Blend with CAPP coal *outside* Kanawha district (ton higher than within Kanawha)
- 4. 20% PRB On-site blend was evaluated but is not included in below graphs since slightly more expensive than Option 2 and would definitely need capital upgrades to handle pure PRB on-site prior to blending with CAPP.



#### Option 1: 100% PRB use

The findings of the financial evaluation echo the projected trends of declining CAPP and rising PRB prices. For example, the 100% conversion of Units 4 & 5 potentially offers \$41MM in potential 2007 savings, but savings sharply drop to \$9.7MM in 2008 and then go negative in 2009. CR barge unloading capacity limits them to 50% coal delivered by barge. Therefore in the 100% PRB scenario, 50% would be delivered via barge and the remaining half would be railed to the plant. Railing PRB to CR costs about to while the least expensive barge option for PRB is

the transportation cost for 100% PRB is approximately ton. This hurts the economic attractiveness of 100% PRB use.

Also, since unit conversions would be necessary to burn 100% PRB and a typical conversion ti