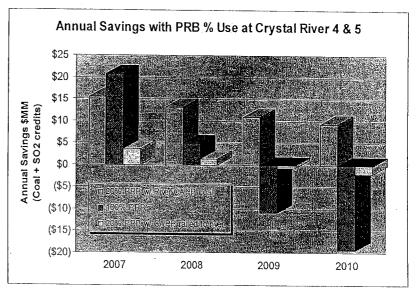

|

<sup>\*</sup>Includes 20% contingency.

<sup>\*\*</sup> Not including \$2.8M for mill upgrades.





# Predicted\* Delivered Coal Costs to CR PRB & CAPP



\*Prices are combination of Jul '05 Global Energy forecast (fob) + RFD's transportation estimates





## **Financial Details**

- Some capital investment required to ensure adequate test burn.
- Some on-going O&M expected even at ≤ 30% blends.
- Blends continue to look attractive following scrubber installations.
- Savings based on 20% blend, additional savings achievable for blends up to 30%.
- New barge unloader project could provide additional PRB fuel savings.



| S&L Study Findings | Capital  | 0&M        |
|--------------------|----------|------------|
| ≤30% PRB Blend     | \$7.5M** | Neglible   |
| 30%:-70% PRB Blend | **\$39M* | \$420K/yr. |
| ≥70% PRB Blend     | \$45M*+  | \$420K/yr  |

<sup>\*</sup>Includes 20% contin