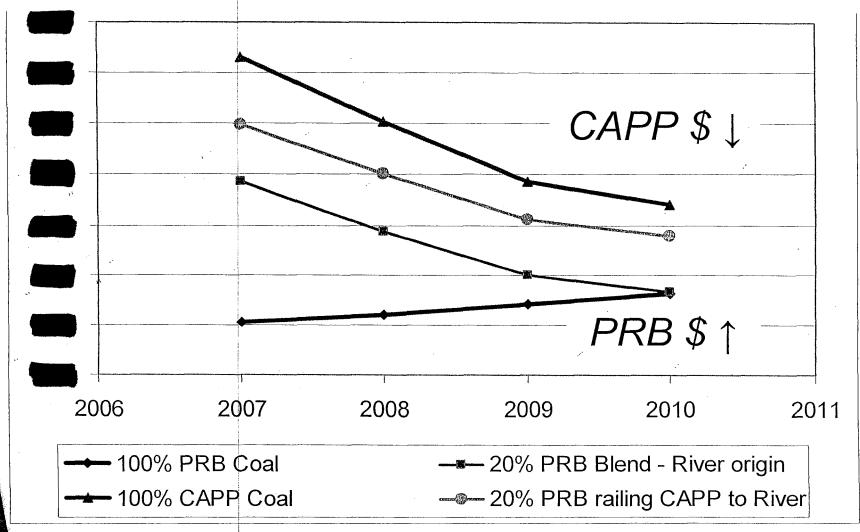

|
| Company of the compan | i i i sanda i da i da         |                | · Wisconsin Public Service:                |

## **Economic Factors**

CONFIDENTIAL

- PRB coal transportation costs:

FL / ton



## **Economic Factors**

| 2006 Evaluation                               | Chystal River 4 |
|-----------------------------------------------|-----------------|
| Desired PRB blend %                           | 15% PRB         |
| 2006 Total Blended PRB<br>Delivered Coal Cost |                 |
| Savings Compared to<br>Spot Mkt               |                 |
| Savings Compared to<br>Exist. 2006 Contracts  |                 |

There is currently potential cost savings by burning a blend of PRB coal at CR4.











# Predicted\* Delivered Coal Costs to CR PRB & CAPP



\*Prices are combination of Global Energy forecast (fob) + RFD's transportation estimates



# Predicted\* Delivered Coal Costs to CR PRB & CAPP



\*Prices are combination of Global Energy forecast (fob) + RFD's transportation estimates



## **Financial Details**

- Some capital investment required to ensure adequate test burn.
- Some on-going O&M expected even at ≤ 30% blends.
- Blends continue to look attractive following scrubber installations.
- Savings based on 20% blend, additional savings achievable for blends up to 30%.
- New barge unloader project could provide additional PRB fuel savings.



| S&L Study Findings   | •Capitalt. O&M       |
|----------------------|----------------------|
| ≤ 30% PRB Blend      | \$715M**/Neglible    |
| 30% - 70% PRB Blend* | \$39M* \$420K/yr.