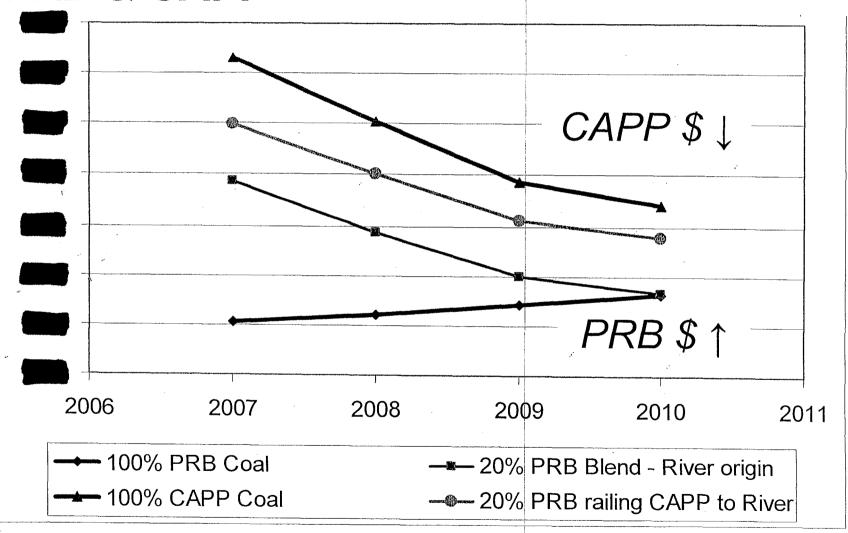

c Factors**

CONFIDENTIAL

- PRB coal transportation costs:

FL / ton



## **Economic Factors**

| 2006 Evaluation                               | Chystal River 4 |
|-----------------------------------------------|-----------------|
| Desired PRB blend %                           | 15% PRB         |
| 2006 Total Blended PRB<br>Delivered Coal Cost |                 |
| Savings Compared to<br>Spot Mkt               |                 |
| Savings Compared to<br>Exist. 2006 Contracts  |                 |

There is currently potential cost savings by burning a blend of PRB coal at CR4.











# Predicted\* Delivered Coal Costs to CR PRB & CAPP



\*Prices are combination of Global Energy forecast (fob) + RFD's transportation estimates



# Predicted\* Delivered Coal Costs to CR PRB & CAPP



\*Prices are combination of Global Energy forecast (fob) + RFD's transportation estimates



## **Financial Details**

- Some capital investment required to ensure adequate test burn.
- Some on-going O&M expected even at ≤ 30% blends.
- Blends continue to look attractive following scrubber installations.
- Savings based on 20% blend, additional savings achievable for blends up to 30%.
- New barge unloader project could provide additional PRB fuel savings.



| S&L Study Findings   | •Capitalt. O&M       |
|----------------------|----------------------|
| ≤ 30% PRB Blend      | \$715M**/Neglible    |
| 30% - 70% PRB Blend* | \$39M* \$420K/yr.    |
| ≥70% PRB Blend       | **\$45M** \$420K/yr. |

<sup>\*</sup>Includes 20% contingency.

<sup>\*\*</sup> Not including \$2.8M for mill upgrades