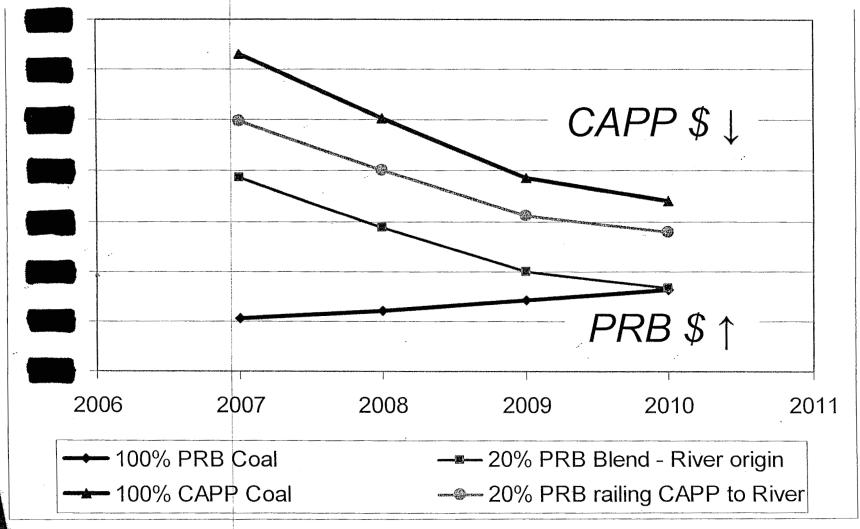

| 8,692                    |
| % Sulfur, typical              | 0.73             | 0.65                      | 0.24                     |
| % Ash, typical                 | 10.3             | 9.60                      | 6.1                      |
| % Total Moisture, typical      | 8.0              | 11.19                     | 26.5                     |
| % Fixed Carbon, typical        | 52.94            | 47/31                     | 27.94                    |
| \$/mmBTU (fuel only)           | \$               | \$                        | \$                       |
| \$/mmBTU (delivered cost)      | \$               | \$                        | \$                       |



\*These are from actual lab samples at Ceredo facility.



# Predicted\* Delivered Coal Costs to CR PRB & CAPP



\*Prices are combination of Jul '05 Global Energy forecast (fob) + RFD's transportation estimates



## **Financial Details**

#### CONFIDENTIAL

- Some capital investment required to ensure adequate test burn.
- Some on-going O&M expected even at ≤ 30% blends.
- Blends continue to look attractive following scrubber installations.
- Savings based on 20% blend, additional savings achievable for blends up to 30%.
- New barge unloader project could provide additional PRB fuel savings.



| S&L Study Findings  | Capital* | 0&M        |
|---------------------|----------|------------|
| ≤30% PRB Blend.     | \$7.5M** | Neglible   |
| 30% - 70% PRB Blend | \$39M*   | \$420K/yr. |
| ≥70% PRB Blend 1117 | \$45M*   | \$420K/yr. |

<sup>\*</sup>Includes 20% contingency.

<sup>\*\*</sup> Not includi