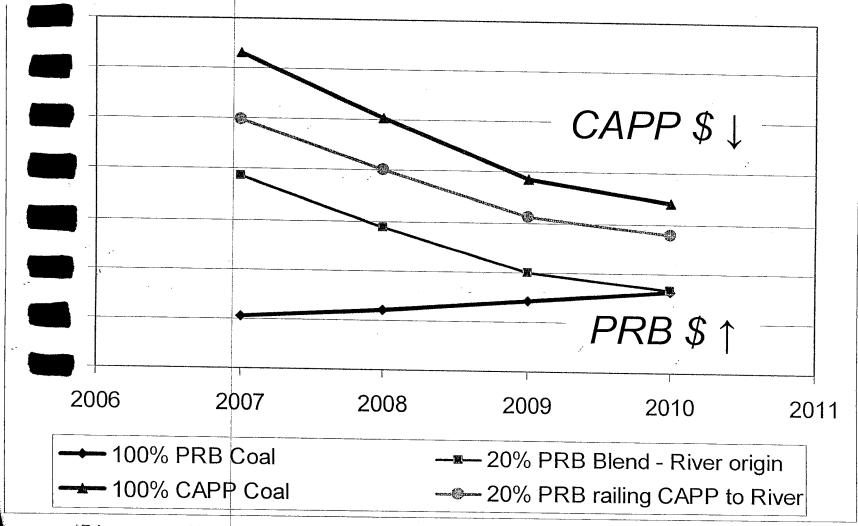

|

<sup>\*</sup>Includes 20% contingency.

<sup>\*\*</sup> Not including \$2.8M for mill upgrades.





# Predicted\* Delivered Coal Costs to CR PRB & CAPP



\*Prices are combination of Jul '05 Global Energy forecast (fob) + RFD's transportation estimates





## **Financial Details**

- Some capital investment required to ensure adequate test burn.
- Some on-going O&M expected even at ≤ 30% blends.
- Blends continue to look attractive following scrubber installations.
- Savings based on 20% blend, additional savings achievable for blends up to 30%.
- New barge unloader project could provide additional PRB fuel savings.



| S&L Study Findings | Capital  | 0&M        |
|--------------------|----------|------------|
| ≤30% PRB Blend     | \$7.5M** | Neglible   |
| 30%:-70% PRB Blend | **\$39M* | \$420K/yr. |
| ≥70% PRB Blend     | \$45M*+  | \$420K/yr  |

<sup>\*</sup>Includes 20% contingency.

<sup>\*\*</sup> Not including \$2.8M for mill upg