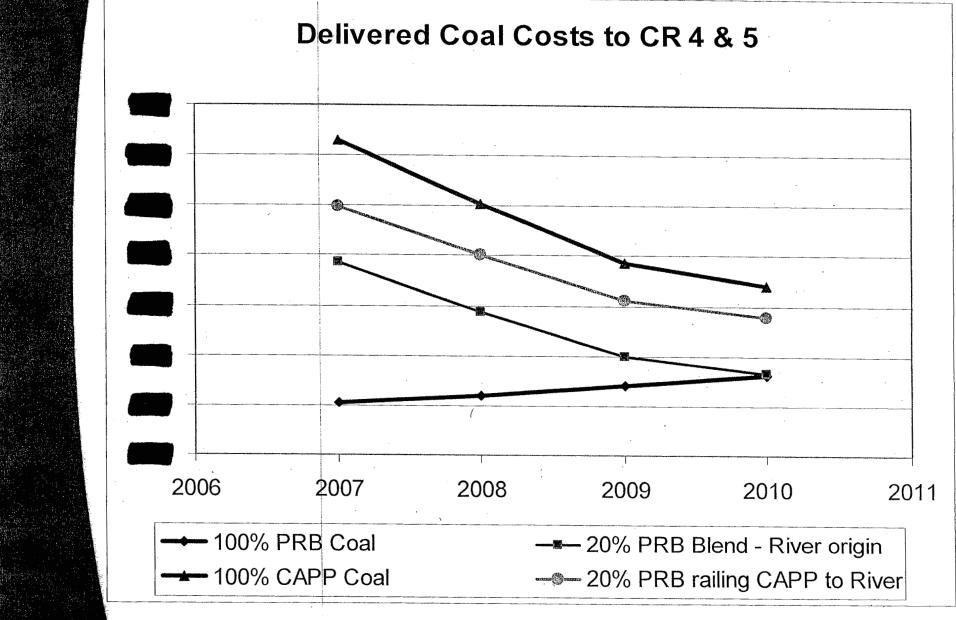

|                | • NIPSCO+                                  |
| Company of the compan | i i i sanda i da i da         |                | · Wisconsin Public Service:                |

## **Economic Factors**

CONFIDENTIAL

- PRB coal transportation costs:

FL / ton



## **Economic Factors**

| 2006 Evaluation                               | Chystal River 4 |
|-----------------------------------------------|-----------------|
| Desired PRB blend %                           | 15% PRB         |
| 2006 Total Blended PRB<br>Delivered Coal Cost |                 |
| Savings Compared to<br>Spot Mkt               |                 |
| Savings Compared to<br>Exist. 2006 Contracts  |                 |

There is currently potential cost savings by burning a blend of PRB coal at CR4.











# Predicted\* Delivered Coal Costs to CR PRB & CAPP



\*Prices are combination of Global Energy forecast (fob) + RFD's transportation estimates



# Predicted\* Delivered Coal Costs to CR PRB & CAPP



\*Prices are combination of Global Energy forecast (fob) + RFD's transportation estimates



## **Financial Details**

- Some capital investment required to ensure adequate test burn.
- Some on-going O&M expected even at ≤ 30% blends.
- Blends continue to look attractive following scrubber installations.
- Savings based on 20% blend, additional savings achievable for blends up to 30%.
- New barge unloader project could provide additional PRB fuel savings.



| S&L Study Findings   | •Capitalt. O&M       |
|----------------------|----------------------|
| ≤ 30% PRB Blend      | \$715