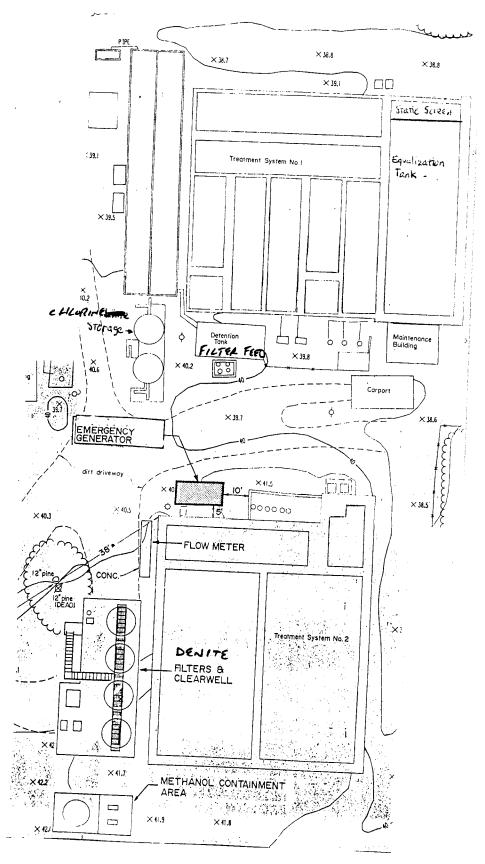

RESPONSE: No.

2. The following item pertains to the utility's wastewater treatment system. Please provide your latest Wastewater Treatment Plant Site Map that shows the wastewater plants, equalization tanks and any proposed additions.

RESPONSE: Please refer to Exhibit "2" attached hereto.

- 3. With regard to Account 711, Sludge Removal Expense reflected on MFR Schedule B-8, staff requests the following additional information:
  - (a) Was the contract for sludge removal competitively bid out? If so, how many companies provided a bid?