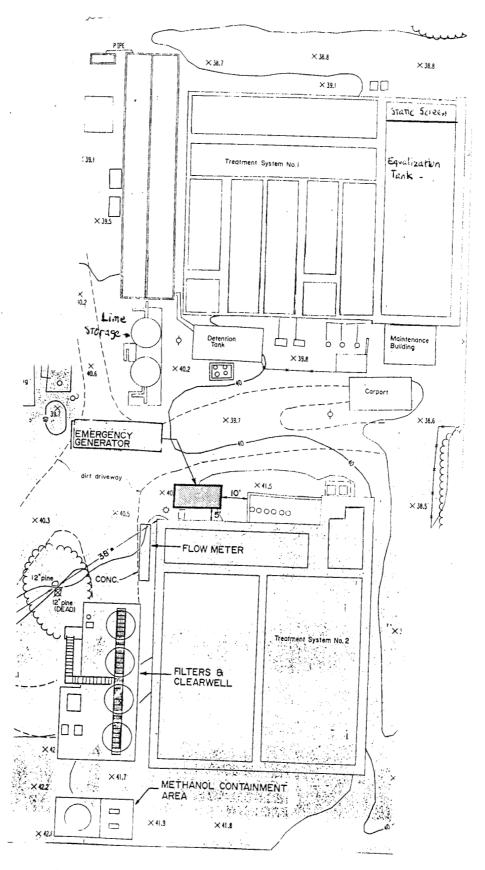

RESPONSE: No.

2. The following item pertains to the utility's wastewater treatment system. Please provide your latest Wastewater Treatment Plant Site Map that shows the wastewater plants, equalization tanks and any proposed additions.

RESPONSE: Please refer to Exhibit "2" attached hereto.

- 3. With regard to Account 711, Sludge Removal Expense reflected on MFR Schedule B-8, staff requests the following additional information:
  - (a) Was the contract for sludge removal competitively bid out? If so, how many companies provided a bid?