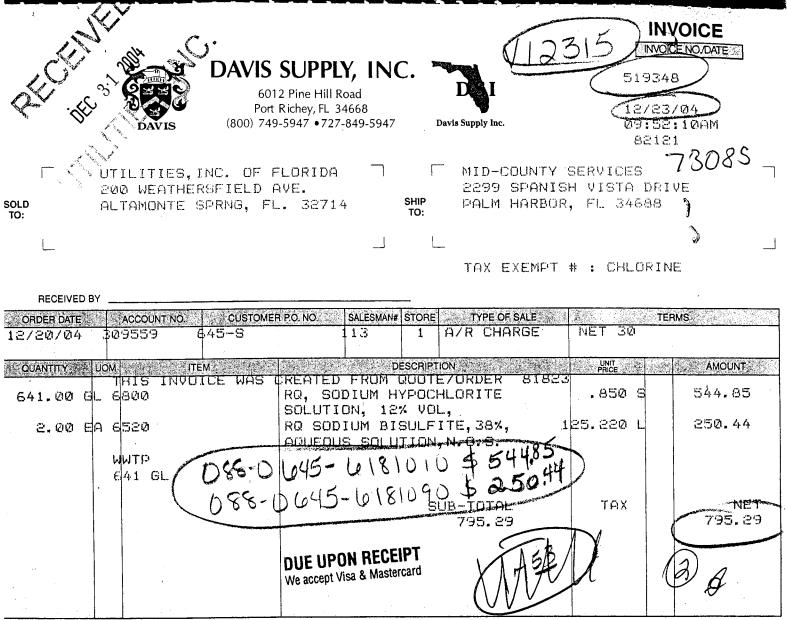

# Mid-County Utilities, Inc. Docket No. 060254-SU Deficiency #2 Response

**EXHIBIT A** 

|                        | 102    | ториеС                           |          | Беофоліхен                  |         | Jezp      | юроос                           | *        | гиорон()                  | a ber day        | nolleg ae<br>inisid        | anion            | 30 gallons p            |          | Wastewate                    | Aep Aep   | iog enolisg 258<br>Igeorig evorigi | a ber day | nolleg 26:06<br>n evornsA         | olentillers  | d sholling & C<br>of bis gallines | Sewer                                                                |
|------------------------|--------|----------------------------------|----------|-----------------------------|---------|-----------|---------------------------------|----------|---------------------------|------------------|----------------------------|------------------|-------------------------|----------|------------------------------|-----------|------------------------------------|-----------|-----------------------------------|--------------|-----------------------------------|----------------------------------------------------------------------|
|                        |        | A/N                              |          | V/N                         |         |           | V/N                             |          | V/N                       | ¥/               | N                          |                  | ∀/N                     |          | A/N                          |           | V/N                                |           | //N                               |              | V/N                               | Specify Dosage Rate<br>Water                                         |
|                        | JI.    | os<br>soolles<br>eV.h \$<br>ewes | )        | se 99<br>1940-05<br>1940-05 | S Pound | 10.       | 10<br>Gallons<br>5 22.70<br>Sew |          | 12<br>\$ 440,00<br>\$8wer | Net              | 2 1.01<br>Cellons<br>34994 |                  | 11000<br>Sewes<br>Sewes |          | 008<br>26,1<br>36,1<br>19We2 | s<br>od   | SZY846<br>\$ 0.08<br>Sewer         | 10        | 71811<br>Saolisi<br>78,1 <b>2</b> |              | Sewer<br>5 14.60<br>5 14.60       | Ouaniky Purchased<br>Unit of Measure<br>Avg. Cost/Unit<br>Where Used |
| 2 42,866.B             | 08'56  | <del>+</del>                     | 08.715.5 | \$ 5                        | - (     | 00.755 \$ | <u>s</u>                        | 6,280.00 | \$ 21                     | 06.275,86 \$     | Þ66Þ6                      | 09'062'91 \$     | 011                     | 85.555,1 | 6                            | 91,456,7  | \$ 227840 \$                       | 65.168,61 | 11811                             | 00.965,61 \$ | 1350                              |                                                                      |
| S83"2<br>S94"3         |        |                                  |          |                             |         |           |                                 |          |                           | 06.0E8<br>06.0E8 | P2G<br>8/9                 | 583°20<br>581°28 | 2 2                     | 595 20   | z                            |           |                                    |           | -                                 |              |                                   | 5002/11/01<br>5002/81/01                                             |
| 283.5<br>283.5         |        |                                  |          |                             |         |           |                                 |          |                           | 00°929           | 904<br>254                 | 283.50<br>283.50 | 2                       | 282 50   | z                            |           |                                    |           |                                   |              |                                   | 8\Se\S002<br>10\11\S002                                              |
| 283.5<br>283.5         |        |                                  |          |                             |         |           |                                 |          |                           | 07.887<br>05.888 | 269<br>EE9                 | 283.50           | 5<br>2                  |          |                              | 3,248.96  | 96950                              |           |                                   |              |                                   | 10/3/5009<br>9/50/5009                                               |
| 3,256.0<br>2,83.5      |        |                                  |          |                             |         |           |                                 |          |                           | 04.637           | 169                        | 05.E8S           | 3                       |          |                              |           |                                    |           |                                   | 9,256.00     | 250                               | 900Z/91/6<br>900Z/91/6<br>900Z/61/6                                  |
| 583 S                  |        |                                  |          |                             |         |           |                                 |          |                           | 0E.707<br>0₱.S27 | 199<br>E19                 | 593°20           | 2                       |          |                              |           |                                    |           |                                   | 55 330 5     |                                   | 8/31/2005                                                            |
| 583°<br>583°<br>583°   |        |                                  |          |                             |         |           |                                 |          |                           | 08.32T           | 918<br>889                 | 283.50           | 2                       |          |                              |           |                                    |           |                                   |              |                                   | 5002/91/8                                                            |
| 283.<br>283.           |        |                                  |          |                             |         |           |                                 |          |                           | 00,559<br>00,768 | 958<br>318                 | 283.50<br>283.50 | 5<br>5                  |          |                              |           |                                    |           |                                   |              |                                   | 8/4/2002<br>1/58/2002                                                |
| Seo.6                  |        |                                  |          |                             |         |           |                                 |          |                           | 08.866<br>08.286 | 806<br>878                 | 260.64<br>260.64 | 2                       | 52.141   | ı                            |           |                                    |           |                                   |              |                                   | 7/25/2009                                                            |
| 3,256.0                |        |                                  |          |                             |         |           |                                 |          |                           | 08.448           | 897                        | P9'09Z           | z                       |          |                              | 05.280,6  | 01114                              |           |                                   | 3,256.00     | 022                               | \$002/02/ <i>L</i>                                                   |
| Se0.0                  |        |                                  |          |                             |         |           |                                 |          |                           | 06.858<br>01.378 | 217<br>897                 | 260.64<br>260.64 | 2 2                     |          |                              |           |                                    |           |                                   |              |                                   | 71/15005                                                             |
| S601                   |        |                                  | 00.668   | 2                           |         |           |                                 |          |                           | SS.868           | 267                        | 260.64           | ž                       |          |                              |           |                                    |           |                                   |              |                                   | 6/22/2005<br>6/22/2005                                               |
| Se0.                   |        |                                  |          |                             |         |           |                                 |          |                           | 08.568           | ₽29                        | <b>590.64</b>    | ζ                       |          |                              |           |                                    | SC IUI, P | 9942                              |              |                                   | 9/18/2005                                                            |
| Se01                   |        |                                  |          |                             |         |           |                                 |          |                           | 08,118           | 069<br>1119                | 260.64<br>260.64 | z<br>z                  | Se4.02   | z                            |           |                                    | 65 101 V  | 9976                              |              |                                   | 9002/9/9<br>9002/8/9<br>9002/9/9                                     |
| . 590                  |        |                                  |          |                             |         |           |                                 |          |                           | 96.078           | 109                        | 260.64           | z                       | 00 130   | Ü                            | 3,084.00  | 41150                              |           |                                   |              |                                   | 9002/W2/5<br>9033/5002<br>9/53/5002                                  |
| 3,256                  |        |                                  |          |                             |         |           |                                 |          |                           | 06.1488          | <del>16</del> 5            | 260.64           | z                       |          |                              |           |                                    |           |                                   | 9,256.00     | 350                               | 9002/91/9<br>9002/91/9                                               |
| 980<br>980             |        |                                  | 00.668   | 2                           |         |           |                                 |          |                           | 06.708           | <b>₽</b> ES                | 19:092           | z                       |          |                              |           |                                    |           |                                   | 00 336 6     | OCAC                              | 9002/16/S<br>9002/6/S                                                |
| Se0.                   |        |                                  |          |                             |         |           |                                 |          |                           | 05.282<br>05.283 | 935<br>919                 | 19.095           | 2                       |          |                              |           |                                    |           |                                   |              |                                   | \$002/6Z/IF                                                          |
| Se0.                   |        |                                  |          |                             |         |           |                                 |          |                           | 96.132<br>96.132 | 282<br>183                 | 560.64           | 2                       | 132.01   | t                            |           |                                    |           |                                   |              |                                   | 4/12/2005                                                            |
| 992                    | 09'96  | ,                                |          |                             |         |           |                                 |          |                           | 08.1422          | 284                        | 260.64           | z                       |          |                              |           |                                    |           |                                   |              |                                   | 9002/9/F                                                             |
| 691/<br>1992°C<br>1992 |        |                                  | 03.604   | ı                           |         |           |                                 |          |                           |                  |                            |                  |                         |          |                              |           |                                    |           |                                   | 3,256.00     | 220                               | 3/30/2009                                                            |
| 09Z<br>280<br>280      |        |                                  |          |                             |         |           |                                 |          |                           | 01.15h<br>05.62a | 949<br>949                 | 250.44           | 2                       |          |                              |           |                                    |           |                                   |              |                                   | 3/11/2005                                                            |
| 05C<br>05C             |        |                                  |          |                             |         |           |                                 |          |                           | 06.62a<br>00.06a | 199<br>169                 |                  | 2                       |          |                              |           |                                    |           |                                   |              |                                   | 3/58/5002                                                            |
| 520                    |        |                                  |          |                             | U:      | 3.E1 t    | ı                               | 1,320.00 | E                         | 92'999           | 585                        | 250.44           | z                       |          |                              |           |                                    |           |                                   |              |                                   | 3/14/5009                                                            |
| 1,320                  |        |                                  |          |                             |         |           |                                 | 1,320.00 |                           | 453.70           | 944                        | 250.44           | 5                       |          |                              | 05,895,50 | 0966E                              |           |                                   |              |                                   | 3/14/5002                                                            |
| 520<br>S20             |        |                                  |          |                             |         |           |                                 | W 000 F  | ε                         | 28.177A          | 805<br>874                 |                  | 2                       |          |                              |           |                                    |           |                                   |              |                                   | S/15/2005<br>2/28/2005                                               |
| 992°E                  |        |                                  |          |                             |         |           |                                 |          |                           | 21.19h           | 712<br>713                 | 520 44           | S                       |          |                              |           |                                    |           |                                   | oaroante.    |                                   | S/15/2005                                                            |
| Seo                    |        |                                  |          |                             |         |           |                                 |          |                           | 06'889           | Z9G                        | DD-025           | z                       |          |                              |           |                                    | 99'900'5  | 2898                              | 00.88S,E     | 250                               | 5/8/5002<br>5/8/5002                                                 |
| 1,433<br>856<br>156    |        |                                  |          |                             | ns      | 1135      | ı                               | 1,320.00 | £                         | 26.809           | 119                        | 250.44           | z<br>Z                  |          |                              |           |                                    |           |                                   |              |                                   | 5/8/5009<br>1/21/5009                                                |
| S20<br>S20             |        |                                  |          |                             |         |           |                                 |          | •                         | 90'209<br>08'8## | 6E9<br>8Z5                 |                  | 5<br>5                  |          |                              |           |                                    |           |                                   |              |                                   | 1/2//2006                                                            |
| 000,1                  |        |                                  |          |                             |         |           |                                 |          |                           | 21.000,1         | 2211                       |                  | z<br>z                  |          |                              | 90'660'E  | 41350                              |           |                                   |              |                                   | 15/5/75004<br>15/3/75004<br>2002/16/21                               |
| 1,320<br>250           |        |                                  |          |                             |         |           |                                 | 1,320.00 | E                         | 20.07₺           | 899                        | 520'44           | 2                       | 120.00   | ι                            | 55 ON 6   |                                    |           |                                   |              |                                   | 1/12/2006                                                            |
| S20<br>S20             |        |                                  |          |                             |         |           |                                 |          | -                         | 58.148<br>26.078 | 1#9<br>1/9                 |                  | 5<br>5                  |          |                              |           |                                    |           |                                   |              |                                   | 12/20/2004                                                           |
| 3,256                  |        |                                  |          |                             |         |           |                                 |          |                           |                  | -                          |                  |                         |          |                              | 2,411.20  | 27400                              |           |                                   | 00 95Z°E     | 220                               | 9002/8/21                                                            |
| 144<br>294             |        |                                  |          |                             |         |           |                                 |          |                           | 00.E28<br>00.E28 |                            |                  | e<br>S                  |          |                              |           |                                    |           |                                   |              |                                   | 9002/81/11                                                           |
| 1 <del>71</del> 7      |        |                                  |          |                             |         |           |                                 |          |                           | 07.86T<br>01.5T8 | 119                        | 78.144           | 2                       |          |                              |           |                                    |           |                                   |              |                                   | 5002/6/11                                                            |
| S80<br>S80             |        |                                  |          |                             |         |           |                                 |          |                           | 08.017<br>08.017 | 91-9                       | 86.162           | 2                       |          |                              |           |                                    |           |                                   |              |                                   | 9002/1/11                                                            |
| SBC                    |        |                                  |          |                             |         |           |                                 |          |                           | 02.629           |                            |                  | 2                       |          |                              |           |                                    | 10,726.41 | 6423                              |              |                                   | 10/202/05                                                            |
| MUOMA                  | Junowy | P9                               | JanothA  | Gal                         |         | nomA .    | let)                            | InnomA   | P9 99                     | junousy          |                            |                  | ment noting 22          |          |                              |           | 2100 Gallons                       |           |                                   |              |                                   | _000000                                                              |