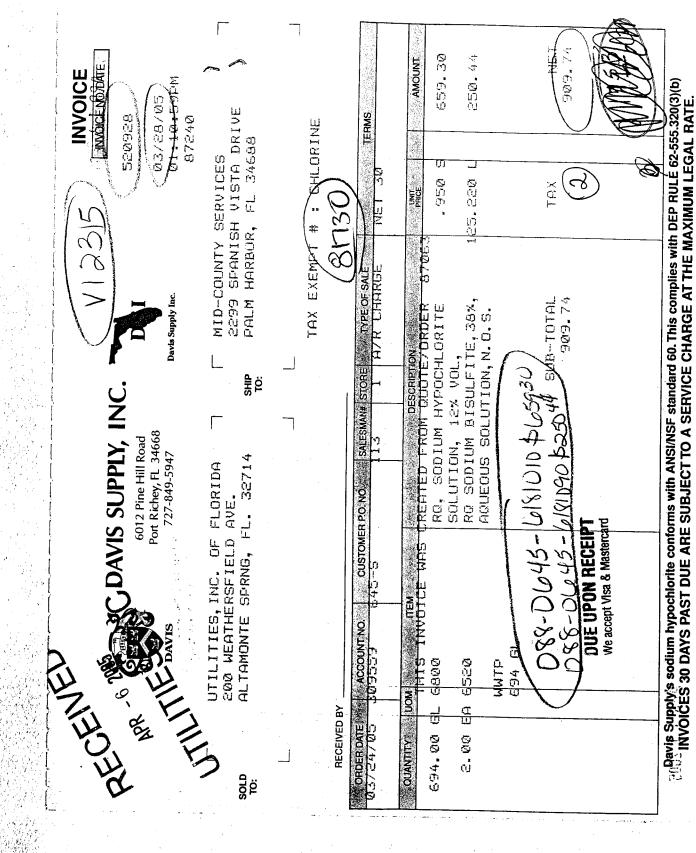

6012 Pine Hill Road Port Richey, FL 34668 727-849-5947

INVOICE INVOICE NO/DATE

11/09/05 12:45:36PM

1458

Davis Supply Inc.

OLD TO: UTILITIES, INC. OF FLORIDA 200 WEATHERSFIELD AVE. ALTAMONTE SPRNG, FL. 32714

SHIP TO: MID-COUNTY SERVICES 2299 SPANISH VISTA DRIVE PALM HARBOR, FL 34688

TAX EXEMPT # : CHLORINE

| RECEIVED   | BY _ |                         |          |                                         |                                    |            |                |              |     |         |
|------------|------|-------------------------|----------|-----------------------------------------|------------------------------------|------------|----------------|--------------|-----|---------|
| ORDER DATE |      | ACCOUNT NO.             | CUSTOMER | P.O. NO.                                | SALESMAN# STORE                    | TYPE OF S  | SALE           |              | TE  | RMS     |
| 11/03/05   |      | 309559                  | 645-8    |                                         | 114 1                              | AZR CHA    | RGE            | DUE UF       | אסי | RECEIPT |
| QUANTITY   | UON  | ITE                     | M        | 1 1 1 1 1 1 1 1 1 1 1 1 1 1 1 1 1 1 1 1 | DESCRIPT                           | ION        |                | PRICE        |     | AMOUNT  |
| 611.ØØ     | [3L  | THIS INVO               | DICE WAS | RQ, 80                                  | FROM QUO<br>DIUM HYPO<br>ON, 12% V | CHLORITE   | 1088           | 1            | E   | 672.10  |
| 3.00       | EΑ   | 652Ø                    |          | RO SOD                                  | TUM BISULI<br>US SOLUTION          | FITE, 38%, |                | 147.290      | -   | 441.87  |
| 1.00       | EΑ   | 98000<br>WWTP<br>511 GL |          |                                         | 1045-6<br>0645-6                   | 018101 C   | \$676<br>\$471 | 74           | _   | 8.00    |
|            |      |                         |          | N RECEIP<br>sa & Masterca               |                                    | 1121.97    |                | TAX<br>30.87 |     | 1152.84 |
|            |      |                         |          |                                         |                                    |            |                |              | Ex. | 1 M     |