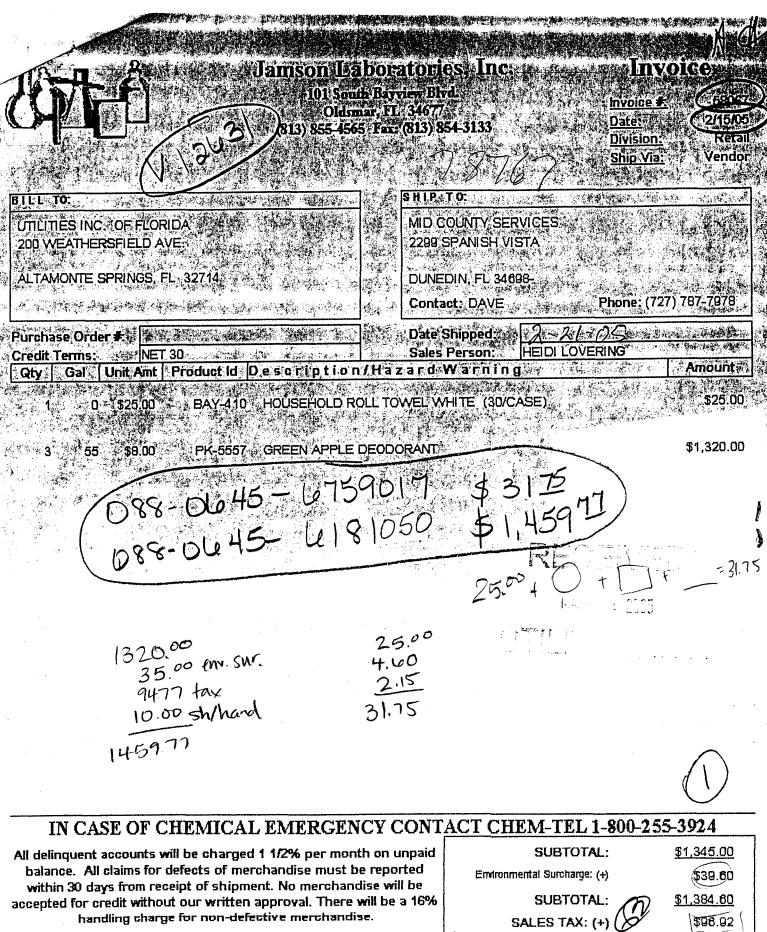

Merchandise Total Tax Status 6980124909237 Energy/Environmental Fee All Other Taxes \$10,726.41

\$0.00 \$35.00

\$378.96

D88-0645 - 6181090

OCT 25 2005

Rill is higher than usual because tank was allowed to empty completely for cleaning then filled. Usually it is always