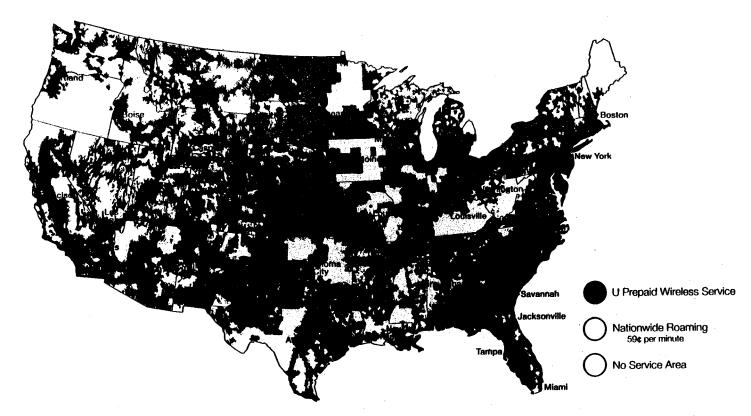

- National Freedom Coverage Area
- Nationwide Roaming at 59¢ per minute 40¢ per minute long distance while roaming
- No Service Area

# pay-per-minute

Keep it simple. Just pay for the minutes U use.

15° a minute all the time

Text messaging 5° a Message In/Out

America's largest wireless network — covering more of the country than any other company.

Map is a general representation of coverage. It is for illustrative purposes only. Wireless service is subject to limitations and may vary besed on system availability and capacity, customer's equipment, terrain, signal strength, buildings, weather and other conditions. Service outside of the Altiel Wireless Network, although depicted on our maps, is based on information from other carriers or publicly available information, and we appear to expend to a construct. Altiel door and represented a construct of some first property of sources and a supplicit of the carriers of publicly available information.