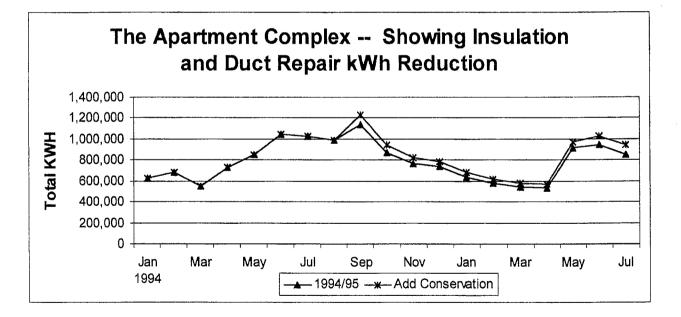

April 1999, adjustments to the actual consumption were necessary to isolate the impact of individual metering on consumption. The adjusted consumption was computed by adding the conservation reduction to the actual consumption, month-by-month starting in September 1994. The net effect of this was to produce consumption amounts for the months both before and after the installation of individual metering as if the conservation had not occurred. The 753,000 kWh of annual conservation was distributed among the months in proportion to the monthly consumption of the townhouse and upstairs apartments (the units affected by the duct repair and ceiling insulation addition). The graph below illustrates the effect of this adjustment for the months preceding the installation of individual metering.



The graph below compares the monthly consumption for the analysis time period for the adjusted Apartment Complex residential load with the pre-1981 vintaged consumption. The adjusted consumption removes the conservation reduction associated with duct repair and ceiling insulation addition. Because of this adjustment, the reduction occurring subsequent to July 1995 evident in the graph was then attributed to the installation of individual metering. From this point the analysis shifted to quantifying the amount of this reduction.



The monthly consumption for amounts for The Apartment Complex were averaged together to determine average consumption month-by-month for both the time periods before and after the installation of individual metering. The before period was defined to be January