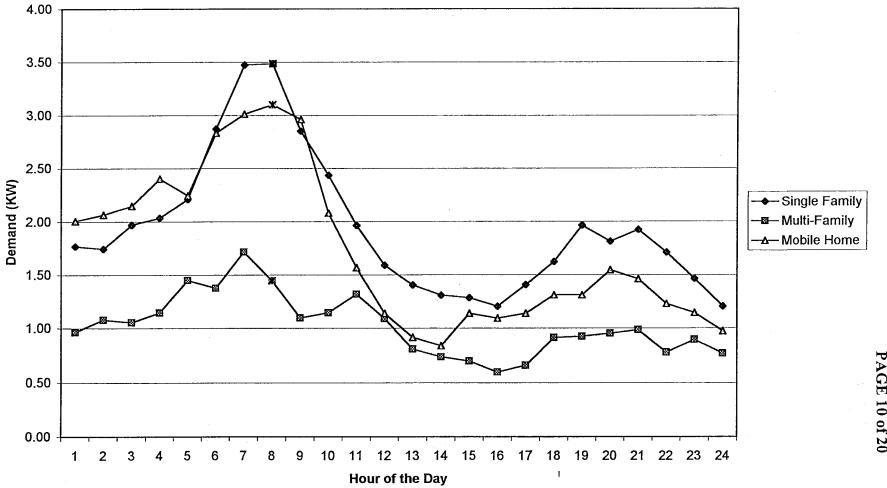

|
| 17 | 2.58          | 1.08 | 2.20                                  |
| 18 | 2.96          | 1.42 | 2.84                                  |
| 19 | 3.35          | 1.66 | 3.14                                  |
| 20 | 3.59          | 1.90 | 2.82                                  |
| 21 | 3.72          | 1.99 | 3.19                                  |
| 22 | 3.47          | 1.81 | 3.19                                  |
| 23 | 3.02          | 1.49 | 2.57                                  |
| 24 | 2.66          | 1.45 | 2.31                                  |
|    | •             |      | · · · · · · · · · · · · · · · · · · · |



January Coincident Peak Demand Per Customer (Peak: 01/19/97 09:00) TAMPA ELECTRIC COMPANY DOCKET NO. 990188-EI DATA REQUEST NO. 7 PAGE 9 of 20





TAMPA ELECTRIC COMPANY DOCKET NO. 990188-EI DATA REQUEST NO. 7 PAGE 10 of 20

#### TAMPA ELECTRIC COMPANY DOCKET NO. 990188-EI DATA REQUEST NO. 7 PAGE 11 of 20



March Coincident Peak Demand Per Customer (Peak: 03/03/97 19:00)

April Coincident Peak Demand Per Customer (Peak: 04/22/97 18:00)



# TAMPA ELECTRIC COMPANY DOCKET NO. 990188-EI DATA REQUEST NO. 7 PAGE 12 of 20

#### TAMPA ELECTRIC COMPANY DOCKET NO. 990188-EI DATA REQUEST NO. 7 PAGE 13 of 20



May Coincident Peak Demand Per Customer (Peak: 05/27/97 17:00)





June Coincident Peak Demand Per Customer (Peak: 06/18/97 17:00)









TAMPA ELECTRIC COMPANY DOCKET NO. 990188-EI DATA REQUEST NO. 7 PAGE 17 of 20



October Coincident Peak Demand Per Customer (Peak: 10/01//97 17:00)



November Coincident Peak Demand Per Customer