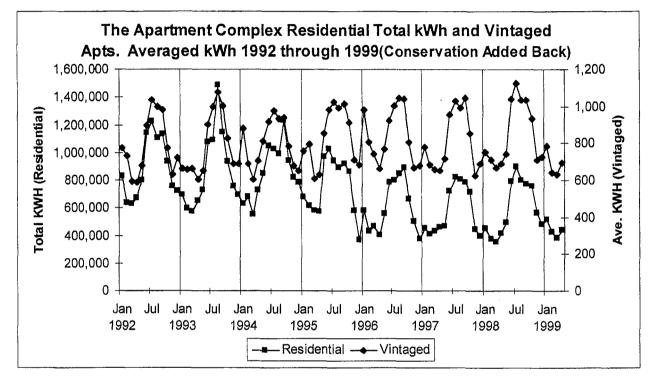

the monthly consumption of the townhouse and upstairs apartments (the units affected by the duct repair and ceiling insulation addition). The graph below illustrates the effect of this adjustment for the months preceding the installation of individual metering.



The graph below compares the monthly consumption for the analysis time period for the adjusted Apartment Complex residential load with the pre-1981 vintaged consumption. The adjusted consumption removes the conservation reduction associated with duct repair and ceiling insulation addition. Because of this adjustment, the reduction occurring subsequent to July 1995 evident in the graph was then attributed to the installation of individual metering. From this point the analysis shifted to quantifying the amount of this reduction.



The monthly consumption for amounts for The Apartment Complex were averaged together to determine average consumption month-by-month for both the time periods before and after the installation of individual metering. The before period was defined to be January 1993 to July 1995, and the after period was defined to be August 1995 to April 1999. The same month-by-month averages were also computed for pre-1981 multi-family consumption. Ratios of consumption after individual metering to consumption before individual metering were then computed and use to measure the relative changes. The table on the following page shows the results of these calculations.

#### AVERAGE MONTHLY CONSUMPTION THE APARTMENT COMPLEX vs AVERAGE PRE-1981 MULTI-FAMILY HOMES BEFORE AND AFTER INDIVIDUAL METERING

| Mon