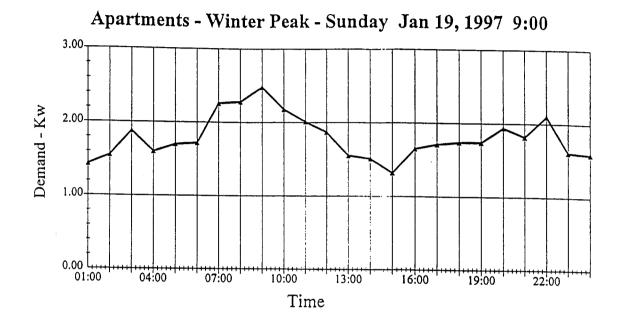

ight FPSC Generic Investigation in Docket No. 990188-EI Staff's 1<sup>st</sup> Set of Questions Question No. 7 Page 2 of 10



Apartments - Average Daily Profile



Apartments used in graph above applies to apartments, condominiums, and cooperatives

Florida Power & Light FPSC Generic Investigation in Docket No. 990188-EI Staff's 1<sup>st</sup> Set of Questions Question No. 7 Page 3 of 10





Florida Power & Light FPSC Generic Investigation in Docket No. 990188-EI Staff's 1<sup>st</sup> Set of Questions Question No. 7 Page 4 of 10



# Single Family - Winter Peak - Sunday Jan 19, 1997 9:00





Mobile Homes - Winter Peak - Sunday Jan 19, 1997 9:00

Florida Power & Light FPSC Generic Investigation in Docket No. 990188-EI Staff's 1<sup>st</sup> Set of Questions Question No. 7 Page 5 of 10





# Duplex - Winter Peak - Sunday Jan 19, 1997 9:00



Florida Power & Light FPSC Generic Investigation in Docket No. 990188-EI Staff's 1<sup>st</sup> Set of Questions Question No. 7 Page 6 of 10



Florida Power & Light FPSC Generic Investigation in Docket No. 990188-EI Staff's 1st Set of Questions Question No. 7 Page 7 of 10



Single Family used in graph above applies to Single Family Homes and Town Houses

• :



Mobile Homes - Summer Peak - Thursday August 14, 1997 17:00

Florida Power & Light FPSC Generic Investigation in Docket No. 990188-EI Staff's 1<sup>st</sup> Set of Questions Question No. 7 Page 8 of 10



Apartments used in graph above applies to apartments, condominiums, and cooperatives



Florida Power & Light FPSC Generic Investigation in Docket No. 990188-EI Staff's 1<s