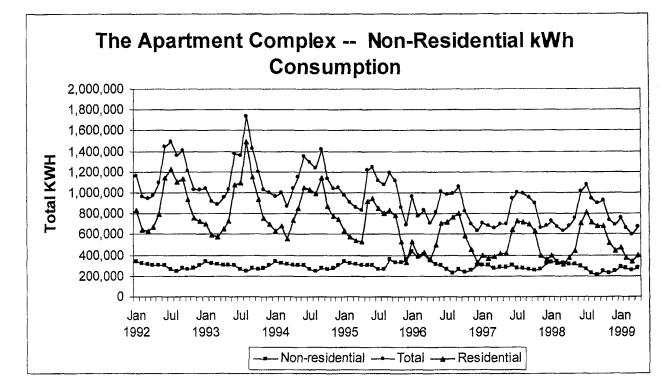

riods of vacancy, the usage history is complete, and the summation can be compared with validity to usage while the complex was master metered.

As shown in the graph below, a substantial amount of non-residential load is present at The Apartment Complex. The August 1995 – April 1999 values are taken from actual meter readings, prior to August 1995 they are estimated. For purposes of quantifying the changes, we assumed that the level of non-residential consumption would be unaffected by the installation of individual metering. This assumption is reasonable since the complex owner was actually paying the bill in both situations and since the consumption is primarily attributable to lighting, swimming pools, laundry and maintenance for which the consumption would not be expected to change.



Given the assumption that any changes in consumption for the complex associated with individual metering were attributable to residential consumption, the next step in the analysis consisted of developing estimates of the monthly residential consumption during the before (master metered) time period. To accomplish this, average monthly consumption for the non-residential load was computed across the August 1995 to April 1999 time period; that is totals were calculated for the non-residential accounts for January 1996, 1997, 1998 and 1999. These four values were then averaged together to produce an average January total non-residential consumption amount (and similarly for the other months). These average monthly amounts were then subtracted from the corresponding months for the master me