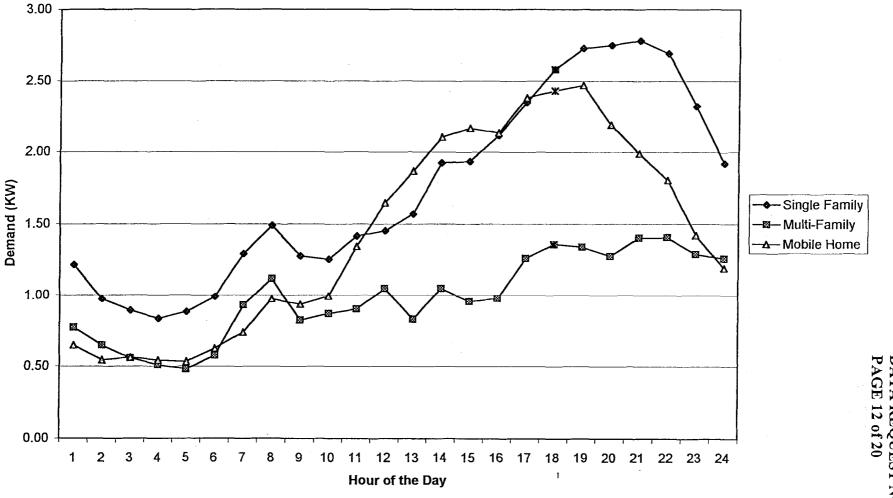

|
| 21 | 3.72          | 1.99 | 3.19                                  |
| 22 | 3.47          | 1.81 | 3.19                                  |
| 23 | 3.02          | 1.49 | 2.57                                  |
| 24 | 2.66          | 1.45 | 2.31                                  |
|    | •             |      | · · · · · · · · · · · · · · · · · · · |



January Coincident Peak Demand Per Customer (Peak: 01/19/97 09:00) TAMPA ELECTRIC COMPANY DOCKET NO. 990188-EI DATA REQUEST NO. 7 PAGE 9 of 20





TAMPA ELECTRIC COMPANY DOCKET NO. 990188-EI DATA REQUEST NO. 7 PAGE 10 of 20

#### TAMPA ELECTRIC COMPANY DOCKET NO. 990188-EI DATA REQUEST NO. 7 PAGE 11 of 20



March Coincident Peak Demand Per Customer (Peak: 03/03/97 19:00)

April Coincident Peak Demand Per Customer (Peak: 04/22/97 18:00)



# TAMPA ELECTRIC COMPANY DOCKET NO. 990188-EI DATA REQUEST NO. 7 PAGE 12 of 20

#### TAMPA ELECTRIC COMPANY DOCKET NO. 990188-EI DATA REQUEST NO. 7 PAGE 13 of 20



May Coincident Peak Demand Per Customer (Peak: 05/27/97 17:00)





June Coincident Peak Demand Per Customer (Peak: 06/18/97 17:00)









TAMPA ELECTRIC COMPANY DOCKET NO. 990188-EI DATA REQUEST NO. 7 PAGE 17 of 20



October Coincident Peak Demand Per Customer (Peak: 10/01//97 17:00)



November Coincident Peak Demand Per Customer (Peak: 11/01/97 14:00)

December Coincident Peak Demand Per Customer (Peak: 12/15/97 20:00)



4

TAMPA ELECTRIC COMPANY OCKET NO. 990188-EI DATA REQUEST NO. 7 PAGE 20 of 20

#### TAMPA ELECTRIC COMPANY DOCKET NO. 990188-EI DATA REQUEST NO. 8 PAGE 1 of 1

- 8. Provide any information or studies