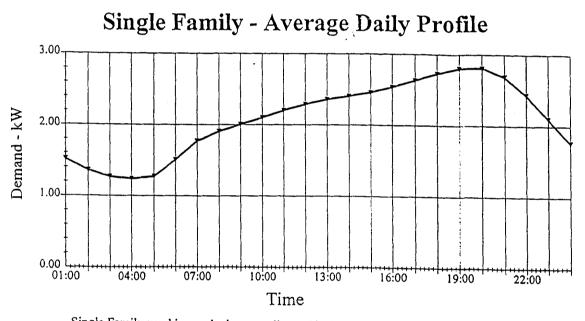

er & Light FPSC Generic Investigation in Docket No. 990188-EI Staff's 1<sup>st</sup> Set of Questions Question No. 6 Page 1 of 1

6. Are these facilities billed under a commercial or residential rate?

<u>Answer</u> Per sheet 4.010 of the FPL Tariff, multi-unit residential buildings would be served under commercial service rates.

Florida Power & Light FPSC Generic Investigation in Docket No. 990188-EI Staff's 1<sup>st</sup> Set of Questions Question No. 7 Page 1 of 10

7. Using the latest available load research results, provide comparative load shapes and an analysis comparing the 12 coincident peak demand responsibility for each residential class housing type separately, to the extent this information is available. (i.e. based on single family, multi family, mobile home, etc.)

Answer



Single Family used in graph above applies to Single Family Homes and Town Houses

Florida Power & Light FPSC Generic Investigation in Docket No. 990188-EI Staff's 1<sup>st</sup> Set of Questions Question No. 7 Page 2 of 10



Apartments - Average Daily Profile



Apartments used in graph above applies to apartments, condominiums, and cooperatives

Florida Power & Light FPSC Generic Investigation in Docket No. 990188-EI Staff's 1<sup>st</sup> Set of Questions Question No. 7 Page 3 of 10





Florida Power & Light FPSC Generic Investigation in Docket No. 990188-EI Staff's 1<sup>st</sup> Set of Questions Question No. 7 Page 4 of 10



# Single Family - Winter Peak - Sunday Jan 19, 1997 9:00





Mobile Homes - Winter Peak - Sunday Jan 19, 1997 9:00

Florida Power & Light FPSC Generic Invest