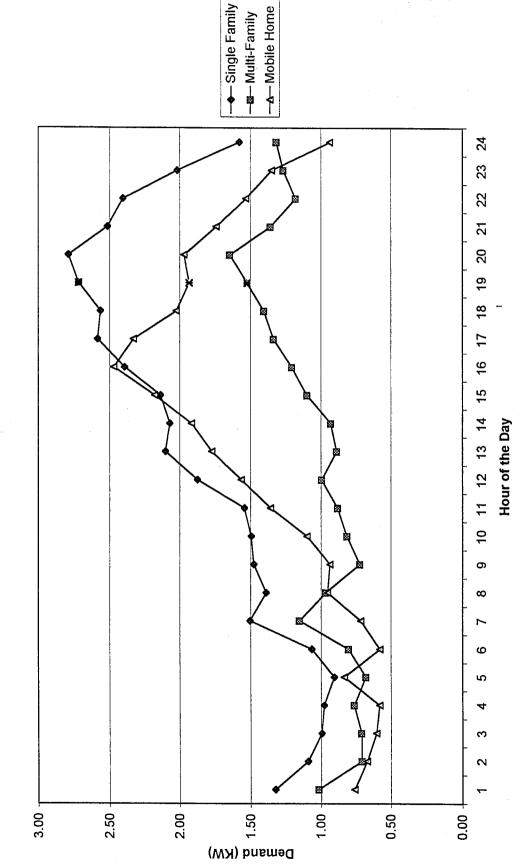

19 | 3.35          | 1.66 | 3.14                                  |
| 20 | 3.59          | 1.90 | 2.82                                  |
| 21 | 3.72          | 1.99 | 3.19                                  |
| 22 | 3.47          | 1.81 | 3.19                                  |
| 23 | 3.02          | 1.49 | 2.57                                  |
| 24 | 2.66          | 1.45 | 2.31                                  |
|    | •             |      | · · · · · · · · · · · · · · · · · · · |



January Coincident Peak Demand Per Customer (Peak: 01/19/97 09:00) TAMPA ELECTRIC COMPANY DOCKET NO. 990188-EI DATA REQUEST NO. 7 PAGE 9 of 20





TAMPA ELECTRIC COMPANY DOCKET NO. 990188-EI DATA REQUEST NO. 7 PAGE 10 of 20

#### TAMPA ELECTRIC COMPANY DOCKET NO. 990188-EI DATA REQUEST NO. 7 PAGE 11 of 20



March Coincident Peak Demand Per Customer (Peak: 03/03/97 19:00)

April Coincident Peak Demand Per Customer (Peak: 04/22/97 18:00)



# TAMPA ELECTRIC COMPANY DOCKET NO. 990188-EI DATA REQUEST NO. 7 PAGE 12 of 20

#### TAMPA ELECTRIC COMPANY DOCKET NO. 990188-EI DATA REQUEST NO. 7 PAGE 13 of 20



May Coincident Peak Demand Per Customer (Peak: 05/27/97 17:00)





June Coincident Peak Demand Per Customer (Peak: 06/18/97 17:00)









TAMPA ELECTRIC COMPANY DOCKET NO. 990188-EI DATA REQUEST NO. 7 PAGE 17 of 20



October Coincident Peak Demand Per Customer (Peak: 10/01//97 17:00)



November Coincident Peak Demand Per Customer (Peak: 11/01/97 14:00)

December Coincident Peak Demand Per Customer (Peak: 12/15/97 20:00)



4

TAMPA ELECTRIC COMPANY OCKET NO. 990188-EI DATA REQUEST NO. 7 PA