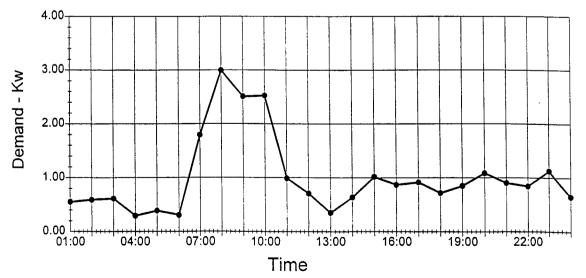

Staff's 1<sup>st</sup> Set of Questions Question No. 7 Page 2 of 10



Apartments - Average Daily Profile



Apartments used in graph above applies to apartments, condominiums, and cooperatives

Florida Power & Light FPSC Generic Investigation in Docket No. 990188-EI Staff's 1<sup>st</sup> Set of Questions Question No. 7 Page 3 of 10





Florida Power & Light FPSC Generic Investigation in Docket No. 990188-EI Staff's 1<sup>st</sup> Set of Questions Question No. 7 Page 4 of 10



# Single Family - Winter Peak - Sunday Jan 19, 1997 9:00





Mobile Homes - Winter Peak - Sunday Jan 19, 1997 9:00

Florida Power & Light FPSC Generic Investigation in Docket No. 990188-EI Staff's 1<sup>st</sup> Set of Questions Question No. 7 Page 5 of 10





# Duplex - Winter Peak - Sunday Jan 19, 1997 9:00



Florida Power & Light FPSC Generic Investigation in Docket No. 990188-EI Staff's 1<sup>st</sup> Set of Questions Question No. 7 Page 6 of 10



Florida Power & Light FPSC Generic Investigation in Docket No. 990188-EI Staff's 1st Set of Questions Question No. 7 Page 7 of 10



Single Family used in graph above applies to Single Family Homes and Town Houses

• :



Mobile Homes - Summer Peak - Thursday August 14, 1997 17:00

Florida Power & Light FPSC Generic Investigation in Docket No. 990188-EI Staff's 1<sup>st</sup> Set of Questions Question No. 7 Page 8 of 10



Apartments used in graph above applies to apartments, condominiums, and cooperatives



Florida Power & Light FPSC Generic Investigation in Docket No. 990188-EI Staff's 1<sup>st</sup> Set of Questions Question No. 7 Page 9 of 1