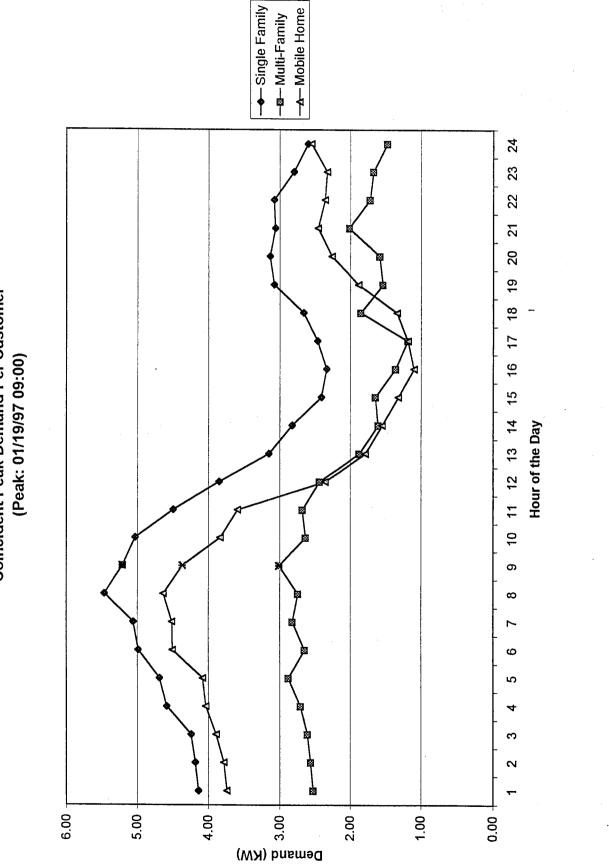

|
| 15 | 2.23          | 1.04 | 2.09                                  |
| 16 | 2.36          | 1.20 | 1.97                                  |
| 17 | 2.58          | 1.08 | 2.20                                  |
| 18 | 2.96          | 1.42 | 2.84                                  |
| 19 | 3.35          | 1.66 | 3.14                                  |
| 20 | 3.59          | 1.90 | 2.82                                  |
| 21 | 3.72          | 1.99 | 3.19                                  |
| 22 | 3.47          | 1.81 | 3.19                                  |
| 23 | 3.02          | 1.49 | 2.57                                  |
| 24 | 2.66          | 1.45 | 2.31                                  |
|    | •             |      | · · · · · · · · · · · · · · · · · · · |



January Coincident Peak Demand Per Customer (Peak: 01/19/97 09:00) TAMPA ELECTRIC COMPANY DOCKET NO. 990188-EI DATA REQUEST NO. 7 PAGE 9 of 20





TAMPA ELECTRIC COMPANY DOCKET NO. 990188-EI DATA REQUEST NO. 7 PAGE 10 of 20

#### TAMPA ELECTRIC COMPANY DOCKET NO. 990188-EI DATA REQUEST NO. 7 PAGE 11 of 20



March Coincident Peak Demand Per Customer (Peak: 03/03/97 19:00)

April Coincident Peak Demand Per Customer (Peak: 04/22/97 18:00)



# TAMPA ELECTRIC COMPANY DOCKET NO. 990188-EI DATA REQUEST NO. 7 PAGE 12 of 20

#### TAMPA ELECTRIC COMPANY DOCKET NO. 990188-EI DATA REQUEST NO. 7 PAGE 13 of 20



May Coincident Peak Demand Per Customer (Peak: 05/27/97 17:00)





June Coincident Peak Demand Per Customer (Peak: 06/18/97 17:00)









TAMPA ELECTRIC COMPANY DOCKET NO. 990188-EI DAT