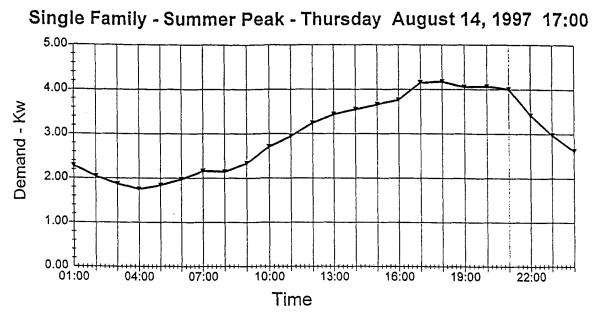

1<sup>st</sup> Set of Questions Question No. 7 Page 3 of 10





Florida Power & Light FPSC Generic Investigation in Docket No. 990188-EI Staff's 1<sup>st</sup> Set of Questions Question No. 7 Page 4 of 10



# Single Family - Winter Peak - Sunday Jan 19, 1997 9:00





Mobile Homes - Winter Peak - Sunday Jan 19, 1997 9:00

Florida Power & Light FPSC Generic Investigation in Docket No. 990188-EI Staff's 1<sup>st</sup> Set of Questions Question No. 7 Page 5 of 10





# Duplex - Winter Peak - Sunday Jan 19, 1997 9:00



Florida Power & Light FPSC Generic Investigation in Docket No. 990188-EI Staff's 1<sup>st</sup> Set of Questions Question No. 7 Page 6 of 10



Florida Power & Light FPSC Generic Investigation in Docket No. 990188-EI Staff's 1st Set of Questions Question No. 7 Page 7 of 10



Single Family used in graph above applies to Single Family Homes and Town Houses

• :



Mobile Homes - Summer Peak - Thursday August 14, 1997 17:00

Florida Power & Light FPSC Generic Investigation in Docket No. 990188-EI Staff's 1<sup>st</sup> Set of Questions Question No. 7 Page 8 of 10



Apartments used in graph above applies to apartments, condominiums, and cooperatives



Florida Power & Light FPSC Generic Investigation in Docket No. 990188-EI Staff's 1<sup>st</sup> Set of Questions Question No. 7 Page 9 of 10



| DAY OF SYSTEM PEAK<br>CP HOUR ENDING<br>CP (MW) | <u>1/19/97</u><br>9:00<br>16,490 | <u>2/25/97</u><br>20:00<br>11,715 | <u>3/5/97</u><br>20:00<br>12,773 | <u>4/22/97</u><br>18:00<br>13,230 | <u>5/22/97</u><br>17:00<br>15,372 | <u>6/17/97</u><br>17:00<br>15,804 | <u>7/8