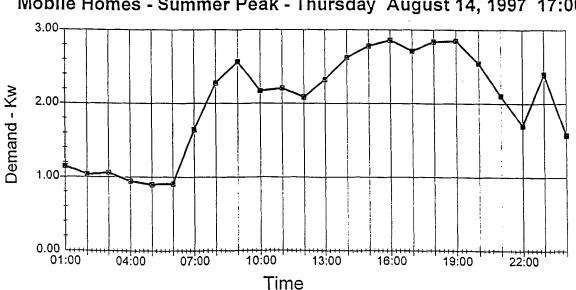

SC Generic Investigation in Docket No. 990188-EI Staff's 1<sup>st</sup> Set of Questions Question No. 7 Page 4 of 10



# Single Family - Winter Peak - Sunday Jan 19, 1997 9:00





Mobile Homes - Winter Peak - Sunday Jan 19, 1997 9:00

Florida Power & Light FPSC Generic Investigation in Docket No. 990188-EI Staff's 1<sup>st</sup> Set of Questions Question No. 7 Page 5 of 10





# Duplex - Winter Peak - Sunday Jan 19, 1997 9:00



Florida Power & Light FPSC Generic Investigation in Docket No. 990188-EI Staff's 1<sup>st</sup> Set of Questions Question No. 7 Page 6 of 10



Florida Power & Light FPSC Generic Investigation in Docket No. 990188-EI Staff's 1st Set of Questions Question No. 7 Page 7 of 10



Single Family used in graph above applies to Single Family Homes and Town Houses

• :



Mobile Homes - Summer Peak - Thursday August 14, 1997 17:00

Florida Power & Light FPSC Generic Investigation in Docket No. 990188-EI Staff's 1<sup>st</sup> Set of Questions Question No. 7 Page 8 of 10



Apartments used in graph above applies to apartments, condominiums, and cooperatives



Florida Power & Light FPSC Generic Investigation in Docket No. 990188-EI Staff's 1<sup>st</sup> Set of Questions Question No. 7 Page 9 of 10



| DAY OF SYSTEM PEAK<br>CP HOUR ENDING<br>CP (MW) | <u>1/19/97</u><br>9:00<br>16,490 | <u>2/25/97</u><br>20:00<br>11,715 | <u>3/5/97</u><br>20:00<br>12,773 | <u>4/22/97</u><br>18:00<br>13,230 | <u>5/22/97</u><br>17:00<br>15,372 | <u>6/17/97</u><br>17:00<br>15,804 | <u>7/8/97</u><br>17:00<br>16,336 | <u>8/14/97</u><br>17:00<br>16,613 | <u>9/25/97</u><br>17:00<