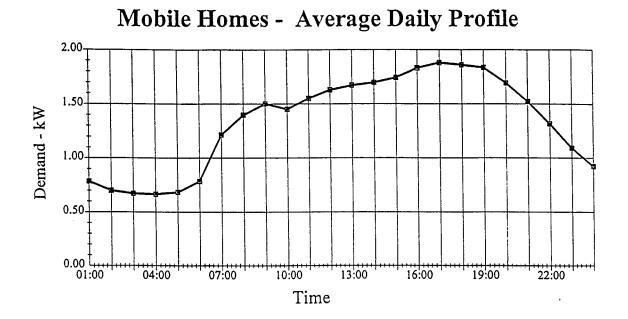

4.010 of the FPL Tariff, multi-unit residential buildings would be served under commercial service rates.

Florida Power & Light FPSC Generic Investigation in Docket No. 990188-EI Staff's 1<sup>st</sup> Set of Questions Question No. 7 Page 1 of 10

7. Using the latest available load research results, provide comparative load shapes and an analysis comparing the 12 coincident peak demand responsibility for each residential class housing type separately, to the extent this information is available. (i.e. based on single family, multi family, mobile home, etc.)

Answer



Single Family used in graph above applies to Single Family Homes and Town Houses

Florida Power & Light FPSC Generic Investigation in Docket No. 990188-EI Staff's 1<sup>st</sup> Set of Questions Question No. 7 Page 2 of 10



Apartments - Average Daily Profile



Apartments used in graph above applies to apartments, condominiums, and cooperatives

Florida Power & Light FPSC Generic Investigation in Docket No. 990188-EI Staff's 1<sup>st</sup> Set of Questions Question No. 7 Page 3 of 10





Florida Power & Light FPSC Generic Investigation in Docket No. 990188-EI Staff's 1<sup>st</sup> Set of Questions Question No. 7 Page 4 of 10



# Single Family - Winter Peak - Sunday Jan 19, 1997 9:00





Mobile Homes - Winter Peak - Sunday Jan 19, 1997 9:00

Florida Power & Light FPSC Generic Investigation in Docket No. 990188-EI Staff's 1<sup>st</sup> Set of Questions Question No. 7 Page 5 of 10





# Duplex - Winter Peak - Sunday Jan 19, 1997 9:00



Florida Power & Light FPSC Generic Investigation in Docket No. 99018