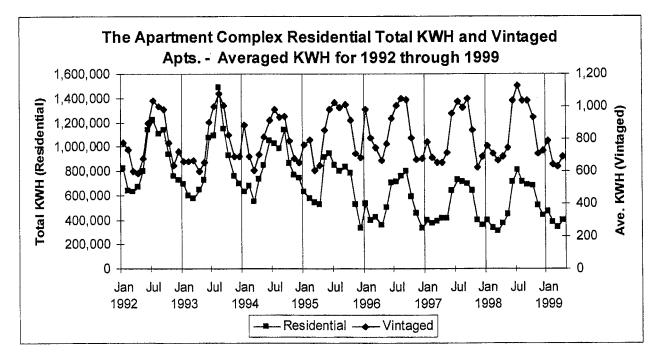

ed from the company's billing records; and until recently this type data had been filed annually with the Florida Public Service Commission under then Rule 25-17.006. The vintaged consumption shown on the graph reflects kilowatt-hour usage averaged across older multi-family units over time and thus is not affected by changing construction practices associated with newer apartments.

Although the two plots are shown using different scales (the vintaged amounts are averages per customer), the comparison is relevant since the quantities are related by an essentially constant factor – the number of accounts at The Apartment Complex. The two plots quite clearly parallel each other during the early years and then diverge during the later years following the installation of individual metering.



Individual Metering Analysis Corporate Research As noted previously, a substantial conservation effort (duct repair and the addition of ceiling insulation) occurred at The Apartment Complex during the year prior to installing individual metering. Some of the changes in consumption shown in the preceding graph can be attributed to this effort. To quantify the impact of the duct repair work, reference was made to Tampa Electric Company's most recent conservation program cost effectiveness filing. In this filing, duct repair was estimated to reduce consumption by about 1,000 kWh annually per participant. Since this reduction estimate applies to single family detached houses, applying that amount here more than likely overstates the amount and thus tends to understate the reduction attribute