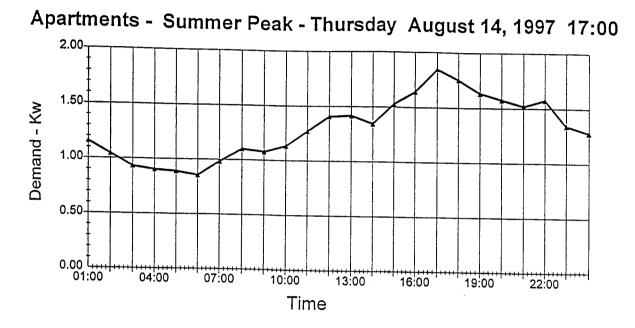

eak - Sunday Jan 19, 1997 9:00

Florida Power & Light FPSC Generic Investigation in Docket No. 990188-EI Staff's 1<sup>st</sup> Set of Questions Question No. 7 Page 5 of 10





# Duplex - Winter Peak - Sunday Jan 19, 1997 9:00



Florida Power & Light FPSC Generic Investigation in Docket No. 990188-EI Staff's 1<sup>st</sup> Set of Questions Question No. 7 Page 6 of 10



Florida Power & Light FPSC Generic Investigation in Docket No. 990188-EI Staff's 1st Set of Questions Question No. 7 Page 7 of 10



Single Family used in graph above applies to Single Family Homes and Town Houses

• :



Mobile Homes - Summer Peak - Thursday August 14, 1997 17:00

Florida Power & Light FPSC Generic Investigation in Docket No. 990188-EI Staff's 1<sup>st</sup> Set of Questions Question No. 7 Page 8 of 10



Apartments used in graph above applies to apartments, condominiums, and cooperatives



Florida Power & Light FPSC Generic Investigation in Docket No. 990188-EI Staff's 1<sup>st</sup> Set of Questions Question No. 7 Page 9 of 10



| DAY OF SYSTEM PEAK<br>CP HOUR ENDING<br>CP (MW) | <u>1/19/97</u><br>9:00<br>16,490 | <u>2/25/97</u><br>20:00<br>11,715 | <u>3/5/97</u><br>20:00<br>12,773 | <u>4/22/97</u><br>18:00<br>13,230 | <u>5/22/97</u><br>17:00<br>15,372 | <u>6/17/97</u><br>17:00<br>15,804 | <u>7/8/97</u><br>17:00<br>16,336 | <u>8/14/97</u><br>17:00<br>16,613 | <u>9/25/97</u><br>17:00<br>15,574 | <u>9/29/97</u><br>17:00<br>14,268 | <u>11/13/97</u><br>19:00<br>12,565 | <u>12/11/97</u><br>19:00<br>13,047 | <u>Average</u><br>14,482 |
|-------------------------------------------------|-----