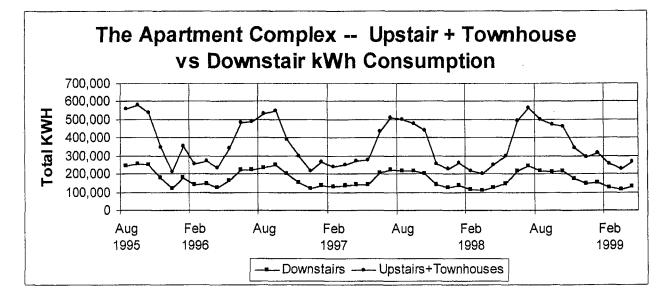

ibuted to ceiling insulation.

The conservation reductions also are overstated somewhat as a result of vacancies at the complex. The periods of vacancy would be expected to have low energy use and consequently lowered savings from conservation actions. In fact, the turnover rate averaged fifteen months for The Apartment Complex from July 1995 to April 1999.

As stated in the overview, the duct repair and ceiling insulation addition only occurred in the upstairs and townhouse units. An inventory was taken of the units at the complex so they could be classified by type: upstairs, downstairs and townhouse. The graph below shows the total consumption by the unit types and shows that the consumption in upstairs and townhouse units comprises the majority of the residential load at the complex.



Individual Metering Analysis Corporate Research Over the August 1995 to April 1999 time period the downstairs units used 2,094,081 kWh in aggregate on an annual basis. This represents about 32% of the residential consumption at the complex was not impacted by the duct repair or addition of ceiling insulation. The townhouse and upstairs units, which were impacted by the conservation, used 4,374,084 kWh annually. There are a total of 298 upstairs units and 204 townhouse units, so the total impact on an annual basis of the duct repair and addition of ceiling insulation was estimated to be 753,000 kWh (1,500 kWh per unit  $\times$  502 units).

Since the effect of this reduction in consumption began in 1994 and continued through the end of the analysis period in April 1999, adjustments to th