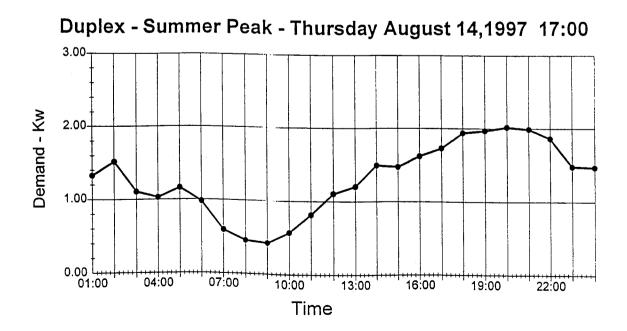

et No. 990188-EI Staff's 1<sup>st</sup> Set of Questions Question No. 7 Page 5 of 10





# Duplex - Winter Peak - Sunday Jan 19, 1997 9:00



Florida Power & Light FPSC Generic Investigation in Docket No. 990188-EI Staff's 1<sup>st</sup> Set of Questions Question No. 7 Page 6 of 10



Florida Power & Light FPSC Generic Investigation in Docket No. 990188-EI Staff's 1st Set of Questions Question No. 7 Page 7 of 10



Single Family used in graph above applies to Single Family Homes and Town Houses

• :



Mobile Homes - Summer Peak - Thursday August 14, 1997 17:00

Florida Power & Light FPSC Generic Investigation in Docket No. 990188-EI Staff's 1<sup>st</sup> Set of Questions Question No. 7 Page 8 of 10



Apartments used in graph above applies to apartments, condominiums, and cooperatives



Florida Power & Light FPSC Generic Investigation in Docket No. 990188-EI Staff's 1<sup>st</sup> Set of Questions Question No. 7 Page 9 of 10



| DAY OF SYSTEM PEAK<br>CP HOUR ENDING<br>CP (MW) | <u>1/19/97</u><br>9:00<br>16,490 | <u>2/25/97</u><br>20:00<br>11,715 | <u>3/5/97</u><br>20:00<br>12,773 | <u>4/22/97</u><br>18:00<br>13,230 | <u>5/22/97</u><br>17:00<br>15,372 | <u>6/17/97</u><br>17:00<br>15,804 | <u>7/8/97</u><br>17:00<br>16,336 | <u>8/14/97</u><br>17:00<br>16,613 | <u>9/25/97</u><br>17:00<br>15,574 | <u>9/29/97</u><br>17:00<br>14,268 | <u>11/13/97</u><br>19:00<br>12,565 | <u>12/11/97</u><br>19:00<br>13,047 | <u>Average</u><br>14,482 |
|-------------------------------------------------|----------------------------------|-----------------------------------|----------------------