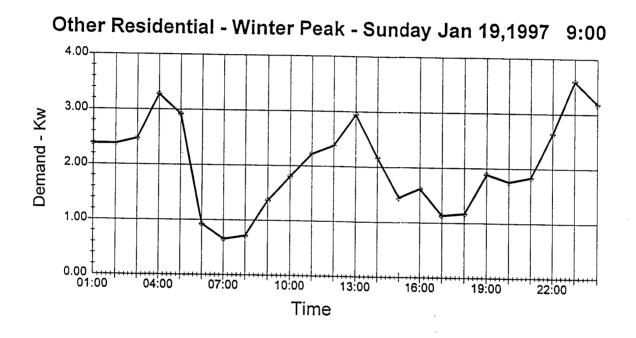

lies to apartments, condominiums, and cooperatives

Florida Power & Light FPSC Generic Investigation in Docket No. 990188-EI Staff's 1<sup>st</sup> Set of Questions Question No. 7 Page 3 of 10





Florida Power & Light FPSC Generic Investigation in Docket No. 990188-EI Staff's 1<sup>st</sup> Set of Questions Question No. 7 Page 4 of 10



# Single Family - Winter Peak - Sunday Jan 19, 1997 9:00





Mobile Homes - Winter Peak - Sunday Jan 19, 1997 9:00

Florida Power & Light FPSC Generic Investigation in Docket No. 990188-EI Staff's 1<sup>st</sup> Set of Questions Question No. 7 Page 5 of 10





# Duplex - Winter Peak - Sunday Jan 19, 1997 9:00



Florida Power & Light FPSC Generic Investigation in Docket No. 990188-EI Staff's 1<sup>st</sup> Set of Questions Question No. 7 Page 6 of 10



Florida Power & Light FPSC Generic Investigation in Docket No. 990188-EI Staff's 1st Set of Questions Question No. 7 Page 7 of 10



Single Family used in graph above applies to Single Family Homes and Town Houses

• :



Mobile Homes - Summer Peak - Thursday August 14, 1997 17:00

Florida Power & Light FPSC Generic Investigation in Docket No. 990188-EI Staff's 1<sup>st</sup> Set of Questions Question No. 7 Page 8 of 10



Apartments used in graph above applies to apartments, condominiums, and cooperatives



Florida Power & Light FPSC Generic Investigation in Docket No. 990188-EI Staff's 1<sup>st</sup> Set of Questions Question No. 7 Page 9 of 10



| DAY OF SYSTEM PEAK<br>CP HOUR ENDING<br>CP (MW) | <u>1/19/97</u><br>9:00<br>16,490 | <u>2/25/97</u><br>20:00<br>11,715 | <u>3/5/97</u><br