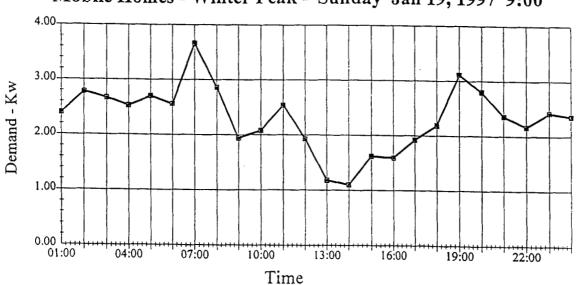

information is available. (i.e. based on single family, multi family, mobile home, etc.)

Answer



Single Family used in graph above applies to Single Family Homes and Town Houses

Florida Power & Light FPSC Generic Investigation in Docket No. 990188-EI Staff's 1<sup>st</sup> Set of Questions Question No. 7 Page 2 of 10



Apartments - Average Daily Profile



Apartments used in graph above applies to apartments, condominiums, and cooperatives

Florida Power & Light FPSC Generic Investigation in Docket No. 990188-EI Staff's 1<sup>st</sup> Set of Questions Question No. 7 Page 3 of 10





Florida Power & Light FPSC Generic Investigation in Docket No. 990188-EI Staff's 1<sup>st</sup> Set of Questions Question No. 7 Page 4 of 10



# Single Family - Winter Peak - Sunday Jan 19, 1997 9:00





Mobile Homes - Winter Peak - Sunday Jan 19, 1997 9:00

Florida Power & Light FPSC Generic Investigation in Docket No. 990188-EI Staff's 1<sup>st</sup> Set of Questions Question No. 7 Page 5 of 10





# Duplex - Winter Peak - Sunday Jan 19, 1997 9:00



Florida Power & Light FPSC Generic Investigation in Docket No. 990188-EI Staff's 1<sup>st</sup> Set of Questions Question No. 7 Page 6 of 10



Florida Power & Light FPSC Generic Investigation in Docket No. 990188-EI Staff's 1st Set of Questions Question No. 7 Page 7 of 10



Single Family used in graph above applies to Single Family Homes and Town Houses

• :



Mobile Homes - Summer Peak - Thursday August 14, 1997 17:00

Florida Power & Light FPSC Generic Investigation in Docket No. 990188-EI Staff's 1<sup>st</sup> Set of Questions Ques