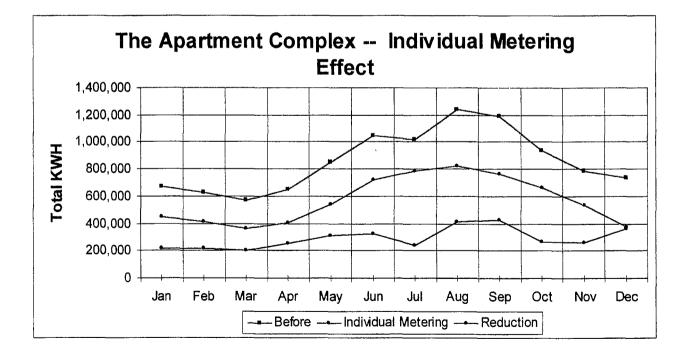

993   | 387       | 36.4%     |
| Jun     | 1,049,250  | 1,313      | 327,091   | 409       | 31.2%     |
| Jul     | 1,019,577  | 1,276      | 236,048   | 295       | 23.2%     |
| Aug     | 1,238,885  | 1,551      | 414,474   | 519       | 33.5%     |
| Sep     | 1,189,402  | 1,489      | 423,377   | 530       | 35.6%     |
| Oet     | 937,328    | 1,173      | 269,979   | 338       | 28.8%     |
| Nov     | 789,485    | 988        | 257,093   | 322       | 32.6%     |
| Dec     | 738,297    | 924        | 360,757   | 452       | 48.9%     |
| Total   | 10,329,170 | 12,928     | 3,487,963 | 4,365     | 33.8%     |
| Average | 860,764    | 1,077      | 290,664   | 364       | 34.3%     |

#### THE APARTMENT COMPLEX REDUCTION IN kWh CAUSED BY INDIVIDUAL METERING AVERAGED OVER THREE YEARS



Individual Metering Analysis Corporate Research As can be seen in the previous table, the consumption at The Apartment Complex was reduced by about 34% as a result of individual metering. On a per living unit basis, consumption was reduced from 1,077 kWh per month to about 700 kWh per month. Month by month the estimated reductions ranged from 273 kWh to 530 kWh; on a percentage basis the reductions ranged from 23% to nearly 50%. Seasonal effects are shown in the table below.

#### THE APARTMENT COMPLEX - - SEASONAL REDUCTION IN kWh CAUSED BY INDIVIDUAL METERING AVERAGED OVER THREE YEARS

| Season   | kWh       | kWh Before | kWh       | Reduction | Per Cent  |
|----------|-----------|------------|-----------|-----------|-----------|
|          | Before    | Per Unit   | Reduction | Per U