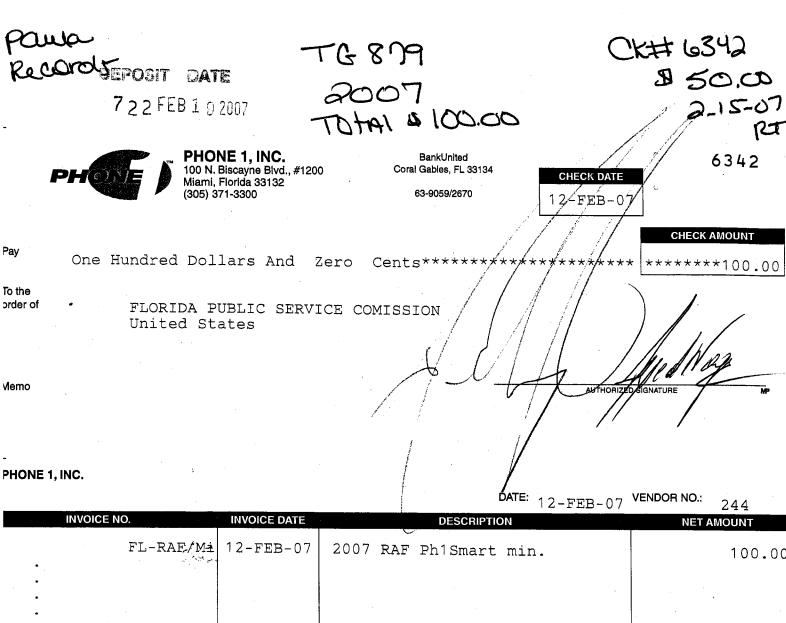

Records

TX727-07

TO/21\$100.00

CK# 19347

\$ 5000

2-15-67

**PHONE 1, INC.** 100 N. Biscayne Blvd., #1200 Miami, Florida 33132 (305) 371-3300

BankUnited Coral Gables, FL 33134

63-9059/2670

CHECK DATE

12/FEB-07

\*\*\*\*\*\*\*100.00

6342

To the order of

Memo

FLORIDA PUBLIC SERVICE COMISSION

Zero

United States

One Hundred Dollars And

-PHONE 1, INC.

DATE: 12-FEB-07 VENDOR NO.:

24

| INVOICE NO. | INVOICE DATE | DESCRIPTION            | NET AMOUNT   |
|-------------|--------------|------------------------|--------------|
| FL-RAF/M±   | 12-FEB-07    | 2007 RAF Ph1Smart min. | 100.00       |
| •           |              | TEPOCIT DATE           |              |
| •           |              | 7 2 2 FEB 1 9 2007     |              |
| •           |              |                        |              |
| •           |              |                        |              |
| •           |              |                        |              |
|             |              |                        |              |
|             | i            |                        |              |
| •           |              |                        |              |
| •           |              |                        |              |
| •           |              |                        | · .          |
| •           |              |                        |              |
|             |              |                        |              |
| •           |              |                        |              |
|             |              | DOCUMENT NUMBER - DATE | TOTAL 100.00 |
|             |              | 01579 FEB 16 &         | (3/2         |

|             |              |         |            | DATE: 12-FEB-07 | VENDOR NO.: | 244    |
|-------------|--------------|---------|------------|-----------------|-------------|--------|
| INVOICE NO. | INVOICE DATE |         | DESCRIPTIO | DN              | NET A       | MOUNT  |
| FL-RAE/M±   | 12-FEB-07 2  | 007 RAF | Ph1Smart   | min.            |             | 100.00 |
| •           |              |         |            |                 |             |        |
| •           |              |         |            |                 |             |        |
| •           |              |         |            |                 |             |        |
| •           |              |         |            |                 | ·           |        |
| •           | ·            |         |            |                 |             |        |
| •           |              |         |            |                 |             |        |
| •           |              |         | •          |                 |             |        |
| •           |              |         |            |                 |             |        |
|             |              |         |            |                 | TOTAL       | 100.00 |