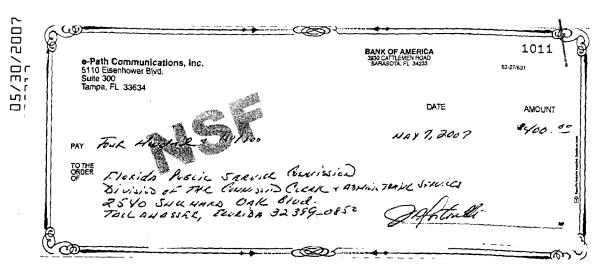

Dear Racquet,

I have attached a bank draft in the amount of \$420 to replace the returned check submitted relative to e-Path's application to the Florida Public Service Commission. The check was returned due to an error caused by our payroll service.

Regards

I A Tortoretti

updated 6/27/07 R.V.N.

DOCUMENT NUMBER-DATE

\*777075855

This is a LEGAL COPY of your check. You can use it the same way you would use the original check

RETURN REASON-A NOT SUFFICIENT FUNDS

\*19200001\* \*4025\* \*110\* \*00144\*

).ı\*

**Total** 

\$400.00

## Distribution

| Cross<br>Ref | Samas<br>Code                        | Reason             | Amount |
|--------------|--------------------------------------|--------------------|--------|
| 034          | 61-50-2-573003-61010000-00-000300-00 | INSUFFICIENT FUNDS | 400.00 |
|              | Grand Total:                         | <i>\$400.00</i>    |        |

## REDACTED

If there are any questions, contact Treasury Receipts Section at (850) 413-2772.

The above named fund(s) has been reduced by the amount of this check(s) under the authority of Section 215.34, F.S. en And

Process Date: 05/30/2007

Chief Financial Officer

This envelope is for use wi'

Extremely Urgent

Call 1-800-PICK-UPS® (1-800-742-5877) or visit UPS.com®.

envelopes containing correspondence, urgent documents, and electronic media. When a UPS Next Day Air service For UPS Next Day Air services, there is no weight limit for than those listed above are subject to the corresponding is selected, UPS Express Envelopes containing items other rates for the applicable weight.