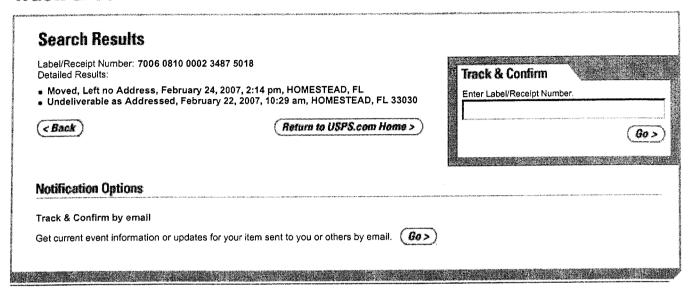

## **Track & Confirm**

| Search Results                                                                                                                                                                                                                                       |                                                   |
|------------------------------------------------------------------------------------------------------------------------------------------------------------------------------------------------------------------------------------------------------|---------------------------------------------------|
| Label/Receipt Number: 7006 0810 0002 3487 5018 Status: Moved, Left no Address  Your item was returned to the sender on February 24, 2007 because the addressee moved and left no forwarding address.  Additional Details > Return to USPS.com Home > | Track & Confirm  Enter Label/Receipt Number.  Go> |
| Notification Options                                                                                                                                                                                                                                 |                                                   |
| Track & Confirm by email  Get current event information or updates for your item sent to you or others by email.                                                                                                                                     | )                                                 |
|                                                                                                                                                                                                                                                      |                                                   |