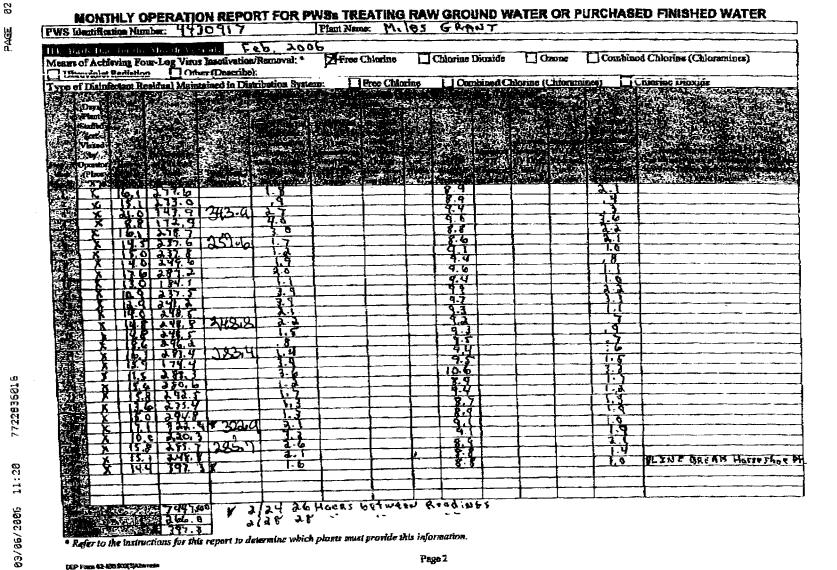

#### Miles Grant Water and Sewer Company

Docket No.: 070695-WS

Martin County

25.30.440 (2) CHEMICALS USED Miles Grant Water & Sewer Co. Schedule of Chemicals Test Year Ended June 30, 2007 July 2006- June 30, 2007 LUSI- List of Chemicals