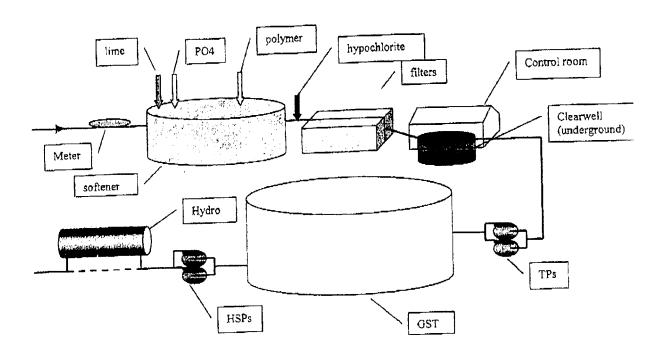

#### Miles Grant Water and Sewer Company

Docket No.: 070695-WS

Martin County

25.30.440 (2) CHEMICALS USED Miles Grant Water & Sewer Co. Schedule of Chemicals Test Year Ended June 30, 2007 July 2006- June 30, 2007 LUSI- List of Chemicals