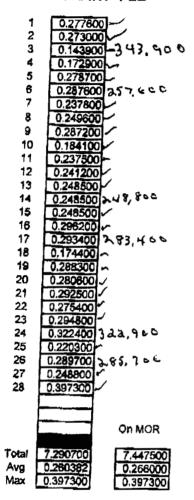

#### Miles Grant Water and Sewer Company

Docket No.: 070695-WS

Martin County

25.30.440 (2) CHEMICALS USED Miles Grant Water & Sewer Co. Schedule of Chemicals Test Year Ended June 30, 2007 July 2006- June 30, 2007 LUSI- List of Chemicals