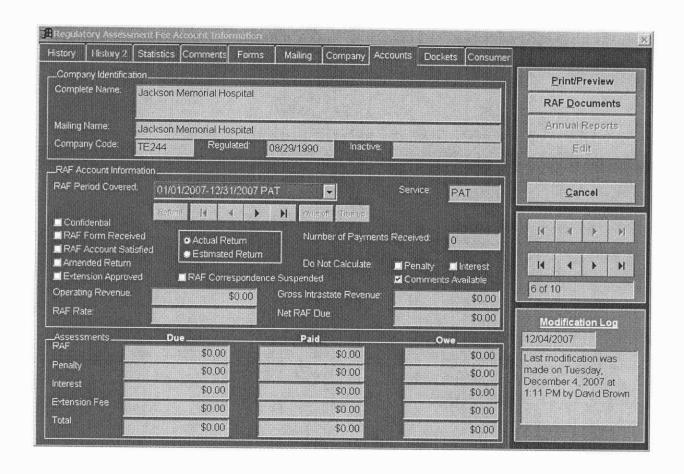

## Printed on 06/16/2008 at 11:41:06 by PJI

Company Code:

TE244

Complete Name:

Jackson Memorial Hospital Jackson Memorial Hospital

Mailing Name: Certificate No(s): Status:

2552 Active

Regulation Date:

08/29/1990

No

Bankruptcy: Company Liaison #1:

Eugene Huie

Title:

Manager PPW G206

Mailing Address:

1611 N.W. 12th Avenue Miami, FL 33136-1005 1611 N.W. 12th Avenue

Physical Location:

Miami, FL 33136-1005

Phone: Fax:

(305) 355-4951 (305) 585-7516

Related Dockets:

900632-TC

Application for certificate to provide pay telephone service to JÁCKSON MEMORIAL HOSPITAL.

981191-TC

(6. pa DOILE

Telephone Certificate No. 2552 issued to Jackson Memorial Hospital for violation of Rule 25-4.0161, F.A.C., Regulatory Assessment Fees: Telecommunications Cancellation by Florida Public Service Commission of Pay Assessment Fees; Telecommunications Companies.

040995-TC

Compliance investigation of Jackson Memorial Hospital for apparent violation of Rule 25-4.0161, FAC, Regulatory Assessment Fees; Telecommunications Companies.

Co. pd \$500 settlem.