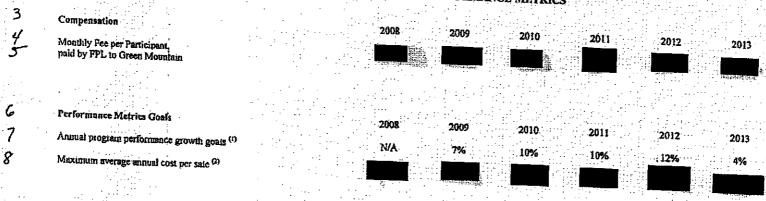

### PROGRAM COMPENSATION & PERFORMANCE METRICS

- (1) The annual program performance growth is determined by dividing the subject year's number of Participants in the Program for the December FPL Cycle Month, by the number of Participants in the Program for prior year's December PPL Cycle Month. For 2013, the number of Participants in the Program for the shall, in each case, be calculated in accordance with Section 6.1 and the other terms of the Agreement.
- (2) While the Direct Marketing Costs are paid by FPL, Green Mountain's goal for the average cost per sale on an annual basis is to not exceed this amount. The average annual cost per sale is a target and does not limit in any way FPL's obligation to reimburse Green Mountain for all Direct Marketing Costs.