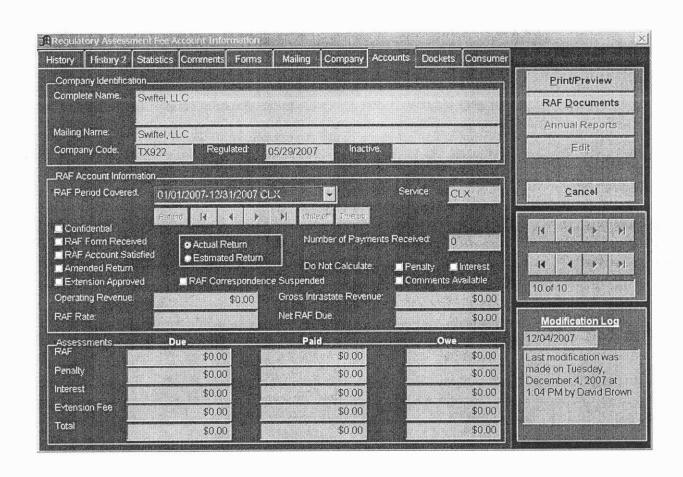

# MCD Company Information for TX922

### Printed on 06/16/2008 at 11:41:06 by PJI

TX922

Swiftel, LLC Swiftel, LLC

Company Code: Complete Name: Mailing Name: Certificate No(s):

8682

Status: Regulation Date:

Active 05/29/2007

Bankruptcy:

No

Company Liaison #1:

Angie M. Watson

Title:

President

Mailing Address:

811 West Garden Street

Pensacola, FL 32501-4618