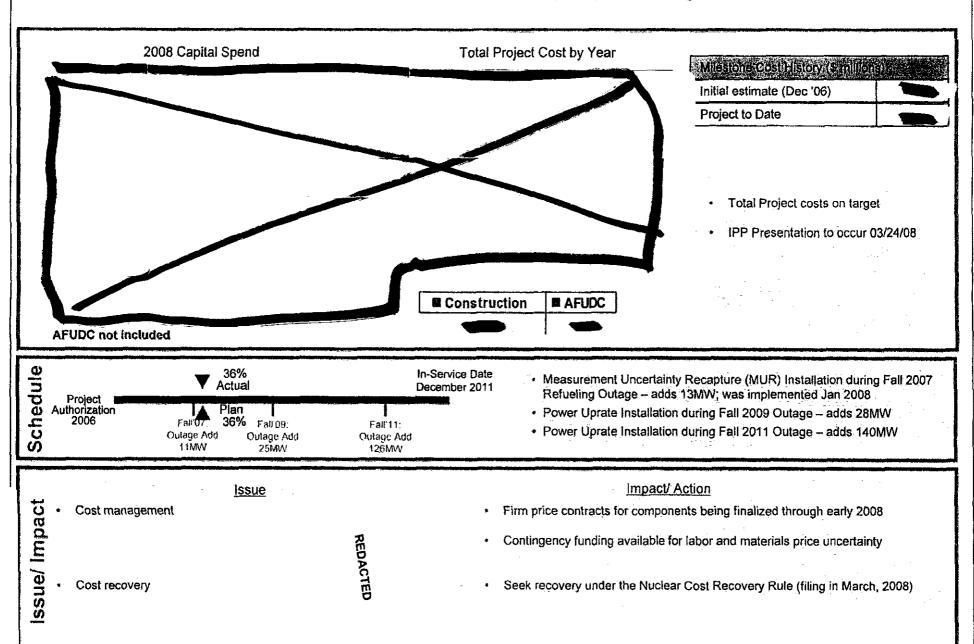

### **Crystal River Unit 3 Extended Power Uprate**

Perform plant modifications that will provide Crystal River Unit 3 with the capability of producing an additional net 180 MW.

## **Crystal River Unit 3 Extended Power Uprate**

Perform plant modifications that will provide Crystal River Unit 3 with the capability of producing an additional net 180 MW.

- Refueling Outage adds 13MW; was implemented Jan 2008
- Power Uprate Installation during Fall 2009 Outage adds 28MW
- Power Uprate Installation during Fall 2011 Outage adds 140MW

### Issue Cost management

ssue/ Impact

Cost Recovery

**PEF-NCR-7993** 

REDACTED

### Impact/ Action

- Firm price contracts for components being finalized through early 2008
- Contingency funding available for labor and materials price uncertainty
- Seek recovery under the Nuclear Cost Recovery Rule (filed in March, 2008; currently in discovery)