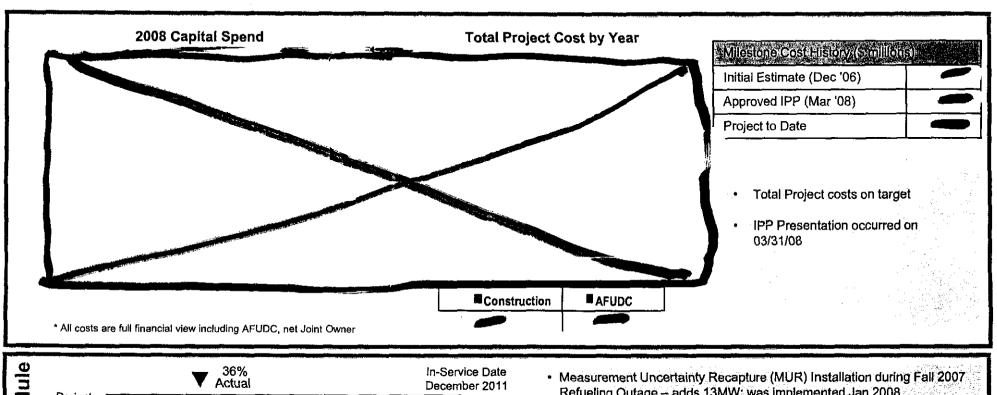

### **Crystal River Unit 3 Extended Power Uprate**

Perform plant modifications that will provide Crystal River Unit 3 with the capability of producing an additional net 180 MW.

## **Crystal River Unit 3 Extended Power Uprate**

Perform plant modifications that will provide Crystal River Unit 3 with the capability of producing an additional net 180 MW.

- Refueling Outage adds 13MW; was implemented Jan 2008
- Power Uprate Installation during Fall 2009 Outage adds 28MW
- Power Uprate Installation during Fall 2011 Outage adds 140MW