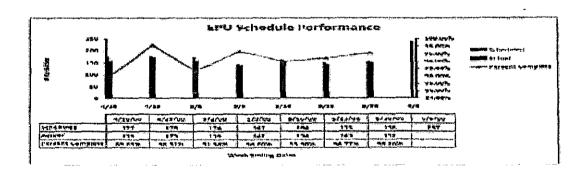

- •SPI =1.00 Completed all scheduled items to date
- •Project Per Cent Complete =17% by project schedule line item 495/2881 (Total Line items will increase)
- •Project Per Cent Complete = 12.7% by project expenditure to date