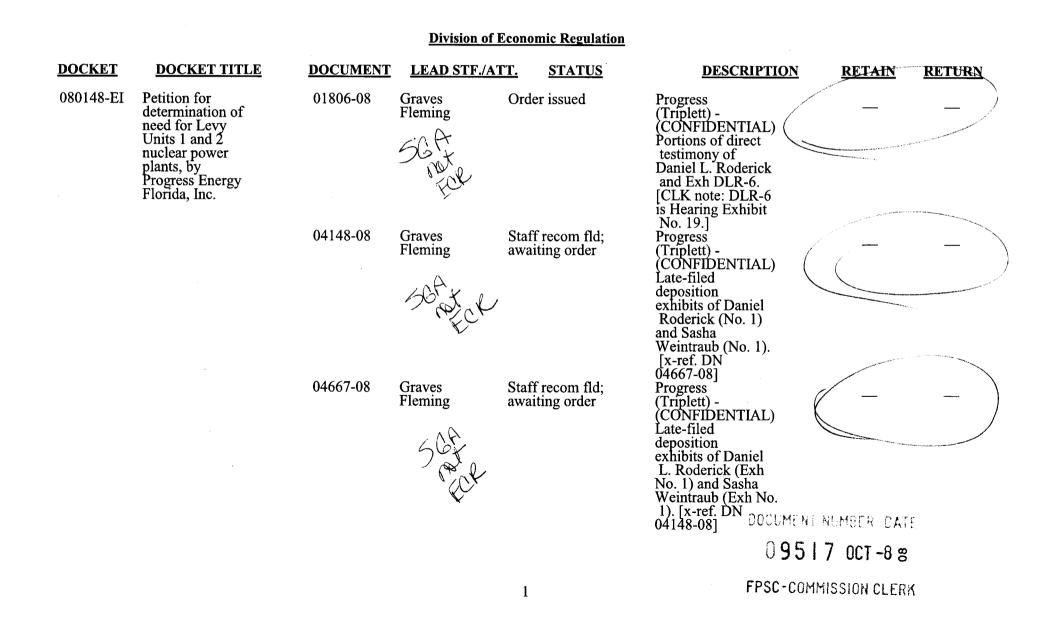

**RE:** Confidential Documents in Dockets Closed During September 2008

Attached is the listing of confidential documents in dockets closed in September 2008 identifying whether each document should be retained at the Commission or returned to the source. Of the three documents listed, none belong to the Division of Economic Regulation.

## **Inventory of Confidential Documents in Dockets Closed During September 2008**

.