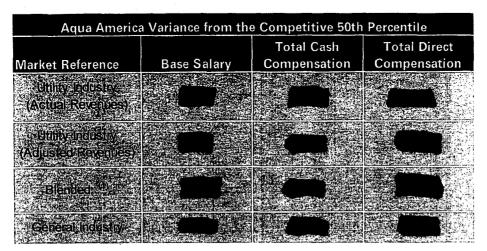

Q. Please comment on how Aqua's executive compensation structure to other utility
 industries.

A. Aqua has had an outside consultant review its executive compensation package. This review encompasses the overall competitive benchmarking of the salaries, total cash compensation (salaries and bonuses) and total direct compensation (salaries, bonuses and long-term incentives) for our senior officers. As shown in Confidential Exhibit SS-14, Aqua is at or below the benchmarks.