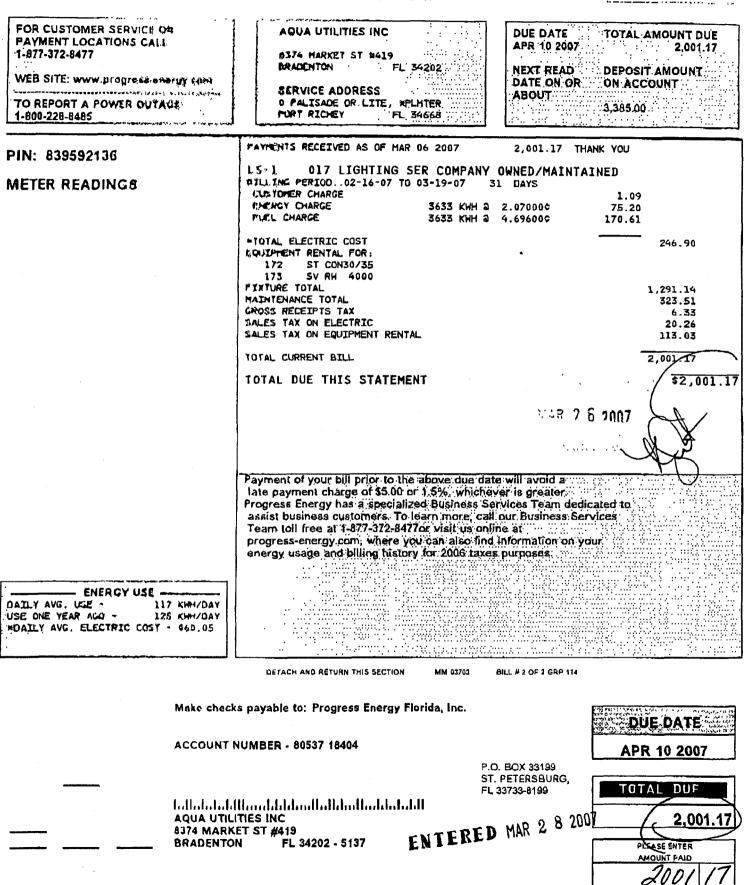

### Q. Can you please elaborate?

A. In 2007, AUF was charged \$38,360 by Progress Energy, \$34,530 by Withlacoochee
 for the street lights, and \$183,824 by Waste Services of Florida for garbage. These
 non utility expenses were recorded below the line, along with the revenues. I have

attached a composite Exhibit SS-5, which reflects the monthly invoices for the test
year 2007. These expenses were not included in the utility related expenses contained
in the MFRs. Had those expenses been included the net effect would be a net loss of
\$34,569. AUF was charged more for these services than what was collected.
Therefore, these expenses must also be considered if the revenues are considered.