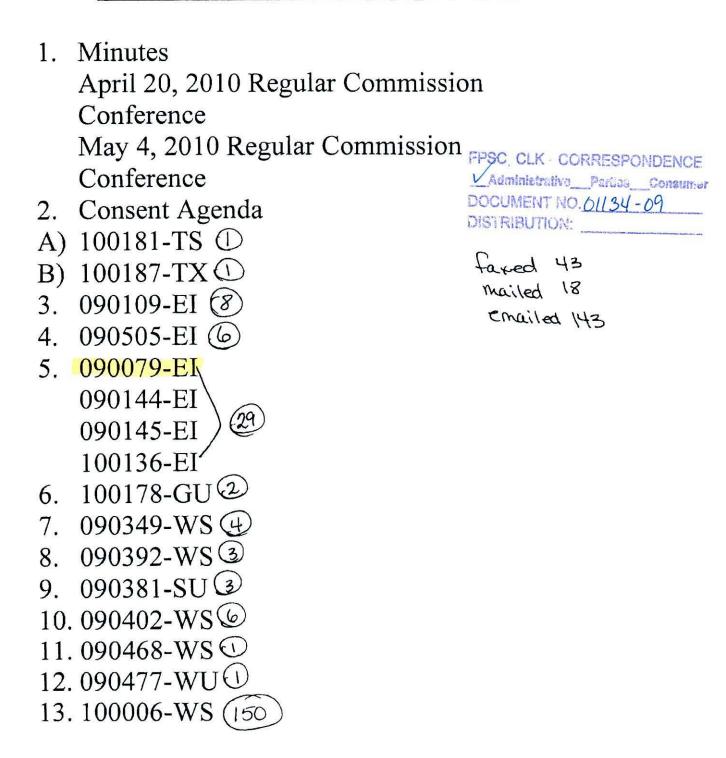

# Jublic Service Commission

CAPITAL CIRCLE OFFICE CENTER • 2540 SHUMARD OAK BOULEVARD TALLAHASSEE, FLORIDA 32399-0850

|          |                                                   | TALLAHASSEE, FLORIDA 32399-0850                                                                                                                                                                     |
|----------|---------------------------------------------------|-----------------------------------------------------------------------------------------------------------------------------------------------------------------------------------------------------|
| · A. 200 | TER                                               | -M-E-M-O-R-A-N-D-U-M-                                                                                                                                                                               |
| DATE:    | May 20, 2010                                      | 2) ANIC<br>CLERK                                                                                                                                                                                    |
| TO:      | Office of Commission C                            |                                                                                                                                                                                                     |
| FROM:    |                                                   | egulation (Slemkewicz, P. Lee, Maurey) CH Chancke, Fleming) CH Lee, Maurey) CH                                                                                                                      |
| RE:      | Docket No. 090079-EI -<br>Inc.                    | - Petition for increase in rates by Progress Energy Florida,                                                                                                                                        |
|          |                                                   | I – Petition for limited proceeding to include Bartow use rates, by Progress Energy Florida, Inc.                                                                                                   |
|          | expenses, authorization                           | - Petition for expedited approval of the deferral of pension<br>to charge storm hardening expenses to the storm damage<br>om or waiver of Rule 25-6.0143(1)(c), (d), and (f), F.A.C.,<br>rida, Inc. |
|          |                                                   | - Petition for approval of an accounting order to record a edit, by Progress Energy Florida, Inc.                                                                                                   |
| AGENDA:  | 06/01/10 – Regular Age<br>Persons May Participate | enda – Decision on Stipulation and Settlement – Interested                                                                                                                                          |
| COMMISS  | SIONERS ASSIGNED:                                 | All Commissioners                                                                                                                                                                                   |
| PREHEAR  | UNG OFFICER:                                      | Skop (090079-EI)<br>Skop (090144-EI)<br>Skop (090145-EI)<br>Skop (100136-EI)                                                                                                                        |
| CRITICAL | DATES:                                            | None                                                                                                                                                                                                |
| SPECIAL  | INSTRUCTIONS:                                     | None                                                                                                                                                                                                |