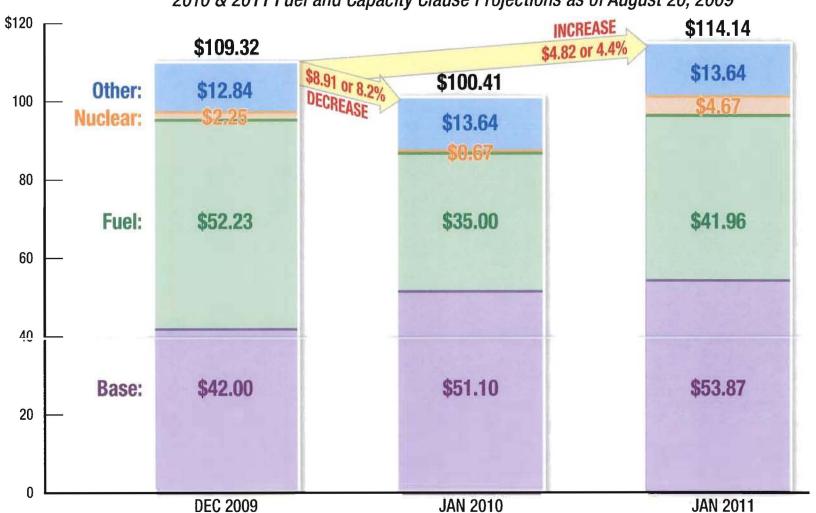

# FPL Typical Residential 1,000 kWh Bill

Updated to reflect estimated adjustments to base reflected in KO-16, and 2010 & 2011 Fuel and Capacity Clause Projections as of August 20, 2009

Docket No. 080677-EI FPL Typical Residential 1,000 kWh Bill for December 2009, January 2010 and January 2010 and January 2011 Exhibit AJ0-2, Page 1 of 1 Updated August 20, 2009

Source: MFR A-2 for December 2009, the 2010 Test Year, and the 2011 Subsequent Year with updates to base, fuel, nuclear and capacity costs noted below: 2010 and 2011 Base updated to reflect adjustments per K0-16

2010 fuel, nuclear, and capacity prices based on the August 20, 2009 Fuel and Capacity Cost Recovery filing in Docket No. 090001-El 2011 fuel, nuclear, and capacity prices based on fuel cost projections as of August 10, 2009