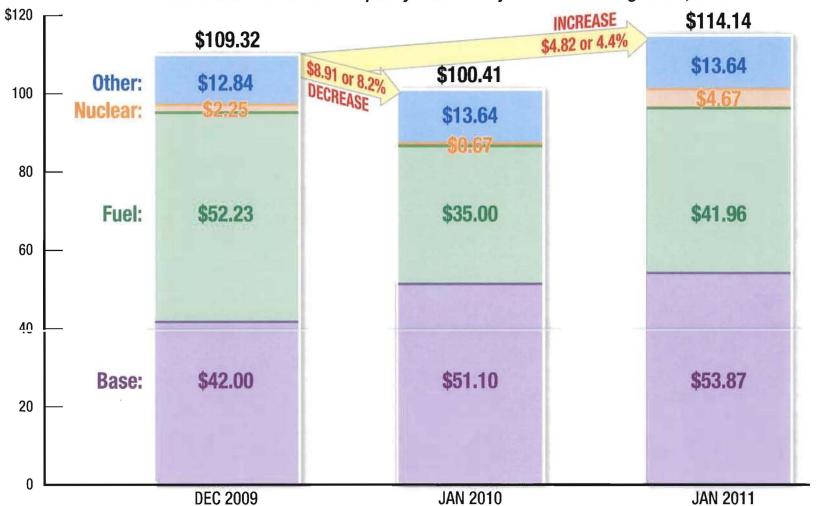

## FPL Typical Residential 1,000 kWh Bill

Updated to reflect estimated adjustments to base reflected in KO-16, and 2010 & 2011 Fuel and Capacity Clause Projections as of August 20, 2009

Docket No. 080677-El FPL Typical Residential 1,000 kWh Bill for December 2009, January 2010 and January 2011 Exhibit RBD-2, Page 1 of 1 Updated August 20, 2009

Source: MFR A-2 for December 2009, the 2010 Test Year, and the 2011 Subsequent Year with updates to base, fuel, nuclear and capacity costs noted below: 2010 and 2011 Base updated to reflect adjustments per K0-16

2010 fuel, nuclear, and capacity prices based on the August 20, 2009 Fuel and Capacity Cost Recovery filing in Docket No. 090001-El 2011 fuel, nuclear, and capacity prices based on fuel cost projections as of August 10, 2009