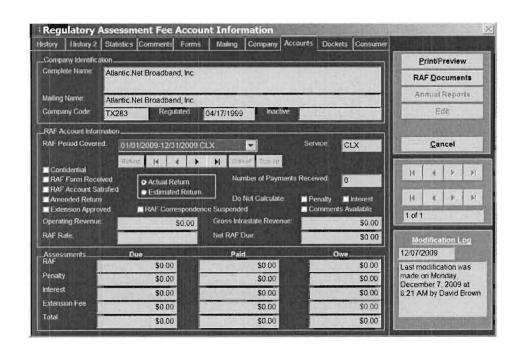

TX283-09-0-R

STATUS:

Actual Return

## Competitive Local Exchange Company Regulatory Assessment Fee Return

Florida Public Service Commission

(See Filing Instructions on Back of Form)

FOR PSC USE ONLY

| Estimated Return Amended Return |                                                                                                   | Atlantic.Net Broadband, Inc.<br>440 Kennedy Blvd., Suite 3<br>Orlando, FL 32810-6277                                                                                                                                                                                                                                                                                                                                                                                                                                                                                                                                                                                                                                                                                                                                                                                                                                                                                                                                                                                                                                                                                                                                                                                                                                                                                                                                                                                                                                                                                                                                                                                                                                                                                                                                                                                                                                                                                                                                                                                                                                           |                                                        |                                    | \$ E 003001                        |                             |  |
|---------------------------------|---------------------------------------------------------------------------------------------------|--------------------------------------------------------------------------------------------------------------------------------------------------------------------------------------------------------------------------------------------------------------------------------------------------------------------------------------------------------------------------------------------------------------------------------------------------------------------------------------------------------------------------------------------------------------------------------------------------------------------------------------------------------------------------------------------------------------------------------------------------------------------------------------------------------------------------------------------------------------------------------------------------------------------------------------------------------------------------------------------------------------------------------------------------------------------------------------------------------------------------------------------------------------------------------------------------------------------------------------------------------------------------------------------------------------------------------------------------------------------------------------------------------------------------------------------------------------------------------------------------------------------------------------------------------------------------------------------------------------------------------------------------------------------------------------------------------------------------------------------------------------------------------------------------------------------------------------------------------------------------------------------------------------------------------------------------------------------------------------------------------------------------------------------------------------------------------------------------------------------------------|--------------------------------------------------------|------------------------------------|------------------------------------|-----------------------------|--|
|                                 | D COVERED:<br>09 TO 12/31/2009                                                                    | Orlando, 112 32                                                                                                                                                                                                                                                                                                                                                                                                                                                                                                                                                                                                                                                                                                                                                                                                                                                                                                                                                                                                                                                                                                                                                                                                                                                                                                                                                                                                                                                                                                                                                                                                                                                                                                                                                                                                                                                                                                                                                                                                                                                                                                                | 010 0277                                               |                                    | Postmark Date Initials of Preparer | 004011                      |  |
|                                 |                                                                                                   | Please Complete Be                                                                                                                                                                                                                                                                                                                                                                                                                                                                                                                                                                                                                                                                                                                                                                                                                                                                                                                                                                                                                                                                                                                                                                                                                                                                                                                                                                                                                                                                                                                                                                                                                                                                                                                                                                                                                                                                                                                                                                                                                                                                                                             | elow If Official Mailing A                             | ddress Has Changed                 | Initials of Preparer               |                             |  |
| я                               |                                                                                                   | 5                                                                                                                                                                                                                                                                                                                                                                                                                                                                                                                                                                                                                                                                                                                                                                                                                                                                                                                                                                                                                                                                                                                                                                                                                                                                                                                                                                                                                                                                                                                                                                                                                                                                                                                                                                                                                                                                                                                                                                                                                                                                                                                              |                                                        |                                    |                                    |                             |  |
|                                 | (Name of Company)                                                                                 |                                                                                                                                                                                                                                                                                                                                                                                                                                                                                                                                                                                                                                                                                                                                                                                                                                                                                                                                                                                                                                                                                                                                                                                                                                                                                                                                                                                                                                                                                                                                                                                                                                                                                                                                                                                                                                                                                                                                                                                                                                                                                                                                | (Address)                                              | ·                                  | (City/State)                       | (Zip)                       |  |
| LINE<br>NO.                     | ACCOL                                                                                             | JNT CLASSIFICATION                                                                                                                                                                                                                                                                                                                                                                                                                                                                                                                                                                                                                                                                                                                                                                                                                                                                                                                                                                                                                                                                                                                                                                                                                                                                                                                                                                                                                                                                                                                                                                                                                                                                                                                                                                                                                                                                                                                                                                                                                                                                                                             |                                                        | FLORIDA GRO                        |                                    | STATE REVENUE               |  |
| 1.<br>2.<br>3.                  | Basic Local Services<br>Long Distance Services (I<br>Access Services                              | ntraLATA only) <sup>(1)</sup>                                                                                                                                                                                                                                                                                                                                                                                                                                                                                                                                                                                                                                                                                                                                                                                                                                                                                                                                                                                                                                                                                                                                                                                                                                                                                                                                                                                                                                                                                                                                                                                                                                                                                                                                                                                                                                                                                                                                                                                                                                                                                                  |                                                        | s <u>\$.66</u>                     | \$                                 | φ.φφ                        |  |
| 4.<br>5.<br>6.                  | Private Line Services Leased Facilities & Circui Miscellaneous Services                           | its Services                                                                                                                                                                                                                                                                                                                                                                                                                                                                                                                                                                                                                                                                                                                                                                                                                                                                                                                                                                                                                                                                                                                                                                                                                                                                                                                                                                                                                                                                                                                                                                                                                                                                                                                                                                                                                                                                                                                                                                                                                                                                                                                   |                                                        |                                    |                                    |                             |  |
| 7.<br>8.<br>9.                  |                                                                                                   | ther Telecommunications  ERATING REVENUE for                                                                                                                                                                                                                                                                                                                                                                                                                                                                                                                                                                                                                                                                                                                                                                                                                                                                                                                                                                                                                                                                                                                                                                                                                                                                                                                                                                                                                                                                                                                                                                                                                                                                                                                                                                                                                                                                                                                                                                                                                                                                                   | Companies <sup>(2)</sup> SEC; or Regulatory Assessment | 1 117/118                          | \$<br>(INDV —<br>ess Line 8) \$ 0  | \$. \$\$<br>\$. \$\$        |  |
| 10.<br>11.<br>12.<br>13.        | Regulatory Assessment For<br>Penalty for Late Payment<br>Interest for Late Payment                | tee Due (Multiply Line 9 by<br>(see "3. Failure to File by<br>(see "3. Failure to File by<br>tee "4. Extension" on back                                                                                                                                                                                                                                                                                                                                                                                                                                                                                                                                                                                                                                                                                                                                                                                                                                                                                                                                                                                                                                                                                                                                                                                                                                                                                                                                                                                                                                                                                                                                                                                                                                                                                                                                                                                                                                                                                                                                                                                                        | 7 0.0020)  Due Date" on back)  Due Date" on back)      | FEB 26 AM 9:                       |                                    |                             |  |
| 13.                             | TOTAL AMOUNT DUE                                                                                  |                                                                                                                                                                                                                                                                                                                                                                                                                                                                                                                                                                                                                                                                                                                                                                                                                                                                                                                                                                                                                                                                                                                                                                                                                                                                                                                                                                                                                                                                                                                                                                                                                                                                                                                                                                                                                                                                                                                                                                                                                                                                                                                                | 5                                                      |                                    | \$ /                               | 600.00 B                    |  |
| ( ) Facili                      | (2) These amounts must l                                                                          | to intrastate only and must so operating revenue of a control of a con |                                                        | on back). al regulatory assessment |                                    | sed as provided in          |  |
|                                 |                                                                                                   | ( ) Othe                                                                                                                                                                                                                                                                                                                                                                                                                                                                                                                                                                                                                                                                                                                                                                                                                                                                                                                                                                                                                                                                                                                                                                                                                                                                                                                                                                                                                                                                                                                                                                                                                                                                                                                                                                                                                                                                                                                                                                                                                                                                                                                       | r;                                                     |                                    |                                    |                             |  |
| Complete                        | below if billing agent is other                                                                   | than yourself.                                                                                                                                                                                                                                                                                                                                                                                                                                                                                                                                                                                                                                                                                                                                                                                                                                                                                                                                                                                                                                                                                                                                                                                                                                                                                                                                                                                                                                                                                                                                                                                                                                                                                                                                                                                                                                                                                                                                                                                                                                                                                                                 | BILLING INFORMA                                        | TION                               |                                    |                             |  |
| (Name)                          |                                                                                                   |                                                                                                                                                                                                                                                                                                                                                                                                                                                                                                                                                                                                                                                                                                                                                                                                                                                                                                                                                                                                                                                                                                                                                                                                                                                                                                                                                                                                                                                                                                                                                                                                                                                                                                                                                                                                                                                                                                                                                                                                                                                                                                                                | (Address: Cit                                          | y/State/Zip)                       | ( )<br>(Telephone)                 |                             |  |
|                                 | ase telecommunications' facili<br>tho do you lease these facilities                               |                                                                                                                                                                                                                                                                                                                                                                                                                                                                                                                                                                                                                                                                                                                                                                                                                                                                                                                                                                                                                                                                                                                                                                                                                                                                                                                                                                                                                                                                                                                                                                                                                                                                                                                                                                                                                                                                                                                                                                                                                                                                                                                                | COMPANY INFORMA ) NO                                   | ATION                              |                                    |                             |  |
| informatio                      | undersigned owner/officer or<br>on is a true and correct statem<br>to mistead a public servant in | ent. I am aware that pursi                                                                                                                                                                                                                                                                                                                                                                                                                                                                                                                                                                                                                                                                                                                                                                                                                                                                                                                                                                                                                                                                                                                                                                                                                                                                                                                                                                                                                                                                                                                                                                                                                                                                                                                                                                                                                                                                                                                                                                                                                                                                                                     | ant to Section 837.06, Flo                             | orida Statutes, whoever k          | nowingly makes a false s           |                             |  |
| رک                              | (Signature of Company                                                                             | Official)                                                                                                                                                                                                                                                                                                                                                                                                                                                                                                                                                                                                                                                                                                                                                                                                                                                                                                                                                                                                                                                                                                                                                                                                                                                                                                                                                                                                                                                                                                                                                                                                                                                                                                                                                                                                                                                                                                                                                                                                                                                                                                                      | Accounting                                             | Marag-6 (Title)                    |                                    | /22/20/D<br>(Date)          |  |
| 3                               | ason Gine<br>Preparer of Form - Please                                                            | e Print Name)                                                                                                                                                                                                                                                                                                                                                                                                                                                                                                                                                                                                                                                                                                                                                                                                                                                                                                                                                                                                                                                                                                                                                                                                                                                                                                                                                                                                                                                                                                                                                                                                                                                                                                                                                                                                                                                                                                                                                                                                                                                                                                                  | Telephone Number                                       | (321)266-30                        | 37 Fax Number (3                   | 21)234-036                  |  |
|                                 |                                                                                                   |                                                                                                                                                                                                                                                                                                                                                                                                                                                                                                                                                                                                                                                                                                                                                                                                                                                                                                                                                                                                                                                                                                                                                                                                                                                                                                                                                                                                                                                                                                                                                                                                                                                                                                                                                                                                                                                                                                                                                                                                                                                                                                                                | F.E.I. No.                                             |                                    |                                    |                             |  |
| PSC/RA                          | .D 007 (Rev. 12/09)                                                                               |                                                                                                                                                                                                                                                                                                                                                                                                                                                                                                                                                                                                                                                                                                                                                                                                                                                                                                                                                                                                                                                                                                                                                                                                                                                                                                                                                                                                                                                                                                                                                                                                                                                                                                                                                                                                                                                                                                                                                                                                                                                                                                                                |                                                        | C:\DOCUME~1\db                     | orown\LOCALS~ \Temp\foxmerg        | e30185961\xxmergeformxx.doc |  |