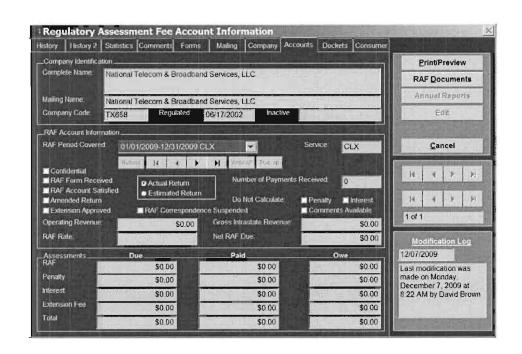

|                     |  |  |  |