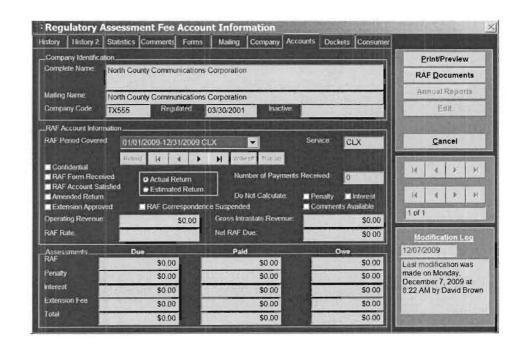

## TX555 - 09-0-D

| CENDED, COMPLETE THE SECTION                                                                                                                                                                                                                                                       |                                   |                                                                                                |  |  |
|------------------------------------------------------------------------------------------------------------------------------------------------------------------------------------------------------------------------------------------------------------------------------------|-----------------------------------|------------------------------------------------------------------------------------------------|--|--|
| SENDER: COMPLETE THIS SECTION                                                                                                                                                                                                                                                      | COMPLETE THIS SECTION ON DELIVERY |                                                                                                |  |  |
| <ul> <li>Complete Items 1, 2, and 3. Also complete Item 4 if Restricted Delivery is desired.</li> <li>Print your name and address on the reveso that we can return the card to you.</li> <li>Attach this card to the back of the mailpor on the front if space permits.</li> </ul> | erse                              | A. Signature  X Korn CC Signature  B. Received by (Printed Name)  C. Date of Delivery          |  |  |
| Article Addressed to:                                                                                                                                                                                                                                                              |                                   | D. Is delivery address different from item 1? ☐ Yes If YES, enter delivery address below: ☐ No |  |  |
| TX555 North County Communications Col 3802 Rosecrans, Suite 485 San Diego, CA 92110-3114                                                                                                                                                                                           | rporation                         | 3. Service Type  Certified Mail                                                                |  |  |
|                                                                                                                                                                                                                                                                                    |                                   | 4. Restricted Delivery? (Extra Fee)                                                            |  |  |
| Article Number     (Transfer from service label)                                                                                                                                                                                                                                   | 2009 3                            | 470 0005 4775 0697                                                                             |  |  |
| PS Form 3811, February 2004 Do                                                                                                                                                                                                                                                     | omestic Retu                      | urn Receipt 102595-02-M-1540                                                                   |  |  |