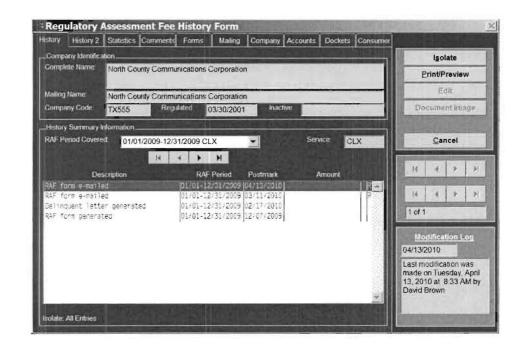

## TX555 - 09-0-D

| CENDED, COMPLETE THE SECTION                                                                                                                                                                                                                                                       |                                   |                                                                                                |  |  |
|------------------------------------------------------------------------------------------------------------------------------------------------------------------------------------------------------------------------------------------------------------------------------------|-----------------------------------|------------------------------------------------------------------------------------------------|--|--|
| SENDER: COMPLETE THIS SECTION                                                                                                                                                                                                                                                      | COMPLETE THIS SECTION ON DELIVERY |                                                                                                |  |  |
| <ul> <li>Complete Items 1, 2, and 3. Also complete Item 4 if Restricted Delivery is desired.</li> <li>Print your name and address on the reveso that we can return the card to you.</li> <li>Attach this card to the back of the mailpor on the front if space permits.</li> </ul> | erse                              | A. Signature  X Korn CC Signature  B. Received by (Printed Name)  C. Date of Delivery          |  |  |
| Article Addressed to:                                                                                                                                                                                                                                                              |                                   | D. Is delivery address different from item 1? ☐ Yes If YES, enter delivery address below: ☐ No |  |  |
| TX555 North County Communications Col 3802 Rosecrans, Suite 485 San Diego, CA 92110-3114                                                                                                                                                                                           | rporation                         | 3. Service Type  Certified Mail                                                                |  |  |
|                                                                                                                                                                                                                                                                                    |                                   | 4. Restricted Delivery? (Extra Fee)                                                            |  |  |
| Article Number     (Transfer from service label)                                                                                                                                                                                                                                   | 2009 3                            | 470 0005 4775 0697                                                                             |  |  |
| PS Form 3811, February 2004 Do                                                                                                                                                                                                                                                     | omestic Retu                      | urn Receipt 102595-02-M-1540                                                                   |  |  |