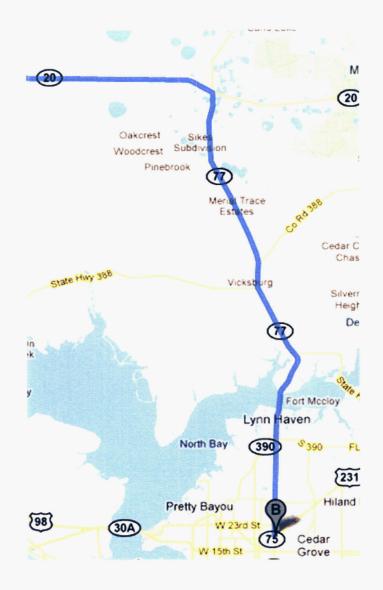

## 136 miles, 2 hours, 30 minutes

- From Pensacola Gulf Power hearing turn left onto E Texar Dr.
- Turn right on N. Palafox Street then right onto East Fairfield Dr.
- Take the 1st right onto FL-291/N. Davis Highway then get onto I-110 North.
- Take exit 85 and turn right onto FL-83 S/US-331 S toward Freeport.
- Turn left onto FL-20 E/Hwy 20 E/Rte 20 E/State 20 E/State Hwy 20 E/State Route 20 E.
- Turn right onto FL-77 S. FL-77 will become Cove Boulevard and Martin Luther King Boulevard.
- Holiday Inn Select will be on the right.