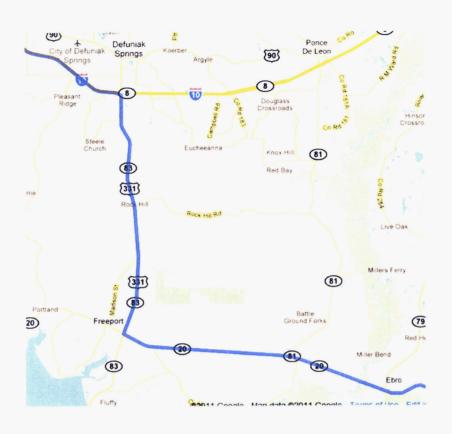

## 136 miles, 2 hours, 30 minutes

- From Pensacola Gulf Power hearing turn left onto E Texar Dr.
- Turn right on N. Palafox Street then right onto East Fairfield Dr.
- Take the 1st right onto FL-291/N. Davis Highway then get onto I-110 North.
- Take exit 85 and turn right onto FL-83 S/US-331 S toward Freeport.
- Turn left onto FL-20 E/Hwy 20 E/Rte 20 E/State 20 E/State Hwy 20 E/State Route 20 E.
- Turn right onto FL-77 S. FL-77 will become Cove Boulevard and Martin Luther King Boulevard.
- Holiday Inn Select will be on the right.