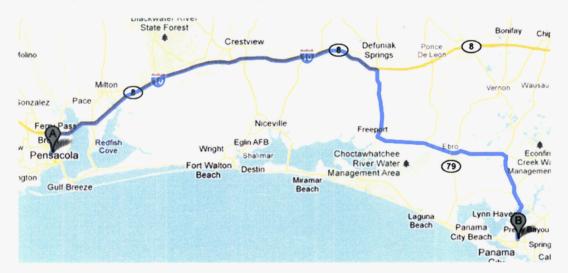

Take the first left onto East Texar Drive.

Directions from Pensacola to Holiday Inn Select Main Ballroom 2001 North MLK/Cove Blvd. Panama City, FL 32405 September 15, 2011 6:00 p.m.

## 136 miles, 2 hours, 30 minutes

- From Pensacola Gulf Power hearing turn left onto E Texar Dr.
- Turn right on N. Palafox Street then right onto East Fairfield Dr.
- Take the 1st right onto FL-291/N. Davis Highway then get onto I-110 North.
- Take exit 85 and turn right onto FL-83 S/US-331 S toward Freeport.
- Turn left onto FL-20 E/Hwy 20 E/Rte 20 E/State 20 E/State Hwy 20 E/State Route 20 E.
- Turn right onto FL-77 S. FL-77 will become Cove Boulevard and Martin Luther King Boulevard.
- Holiday Inn Select will be on the right.