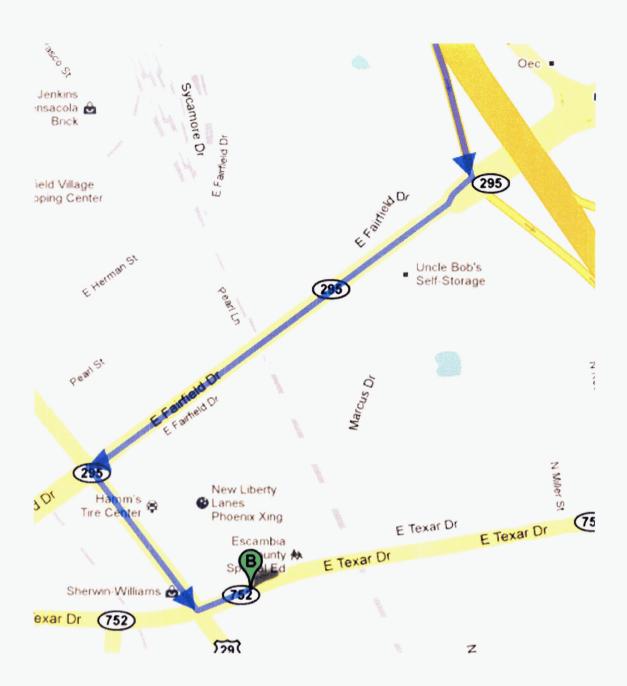

## 194 Miles, 3 hours, 9 minutes

Take I-10 West to Pensacola.

Take exit 12 to merge onto I-110 S toward Pensacola/Pensacola Beach.

Take Exit 4 and turn right onto E. Fairfield Drive.

Turn left onto N. Palafox Street.

Take the first left onto East Texar Drive.

Directions from Pensacola to Holiday Inn Select Main Ballroom 2001 North MLK/Cove Blvd. Panama City, FL 32405 September 15, 2011 6:00 p.m.