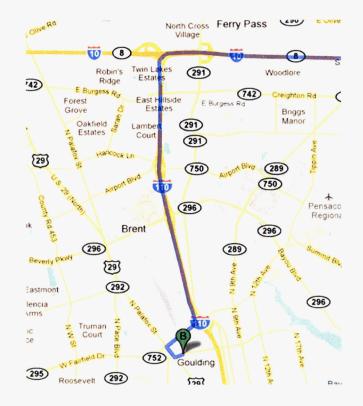

# Directions from Tallahassee to The School Board of Escambia County J. E. Hall Educational Services Center Room 160 30 East Texar Drive Pensacola, FL 32503 September 15, 2011 10:00 a.m.

## 194 Miles, 3 hours, 9 minutes

Take I-10 West to Pensacola.

Take exit 12 to merge onto I-110 S toward Pensacola/Pensacola Beach.

Take Exit 4 and turn right onto E. Fairfield Drive.

Turn left onto N. Palafox Street.

Take the first left onto East Texar Drive.

Directions from Pensacola to Holiday Inn Select Main Ballroom 2001 North MLK/Cove Blvd. Panama City, FL 32405 September 15, 2011 6:00 p.m.