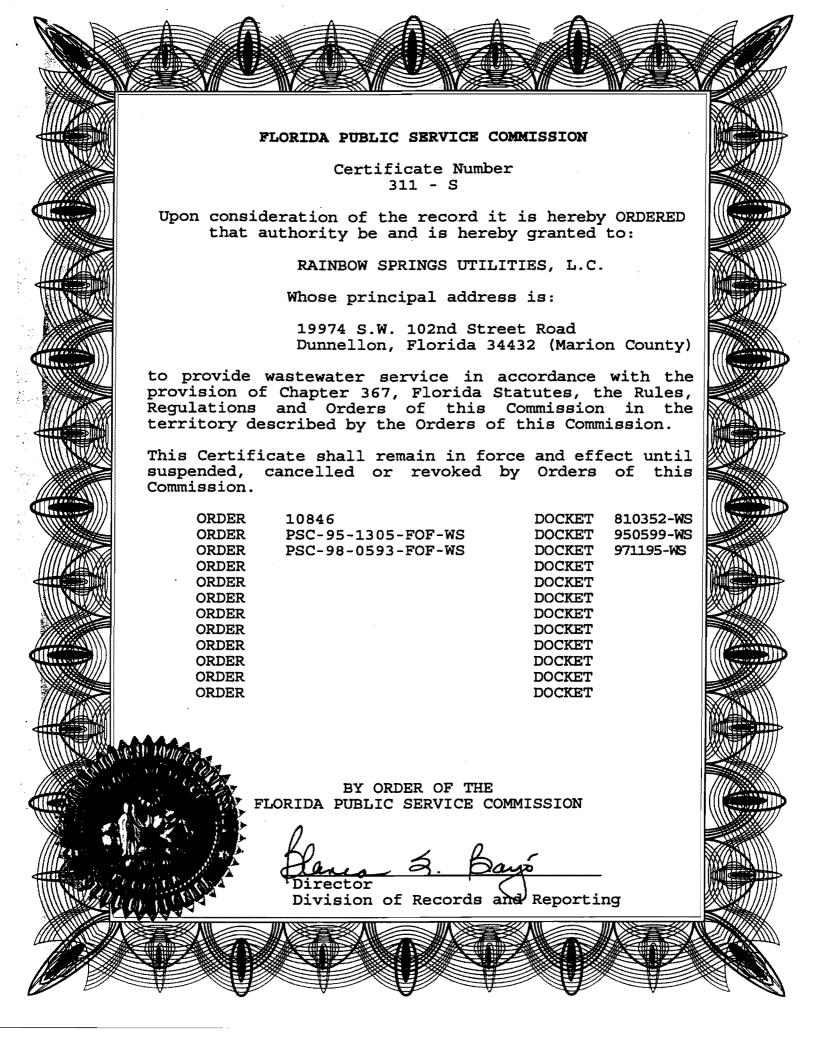

- 3. After a diligent search of all Utility records, the Management of Rainbow Springs is unable to locate the Original Certificate Nos. 355-W and 311-S last issued by the Florida Public Service Commission in August of 1998. Attached as Composite Exhibit A are copies of those Certificates.
- 4. On December 28, 2011, the City conducted a public hearing in accordance with Section 180.301, Florida Statutes, addressed the factors identified in such statute and found the acquisition of the

# COMPOSITE EXHIBIT A

COPIES OF RAINBOW SPRINGS' WATER AND WASTEWATER CERTIFICATES