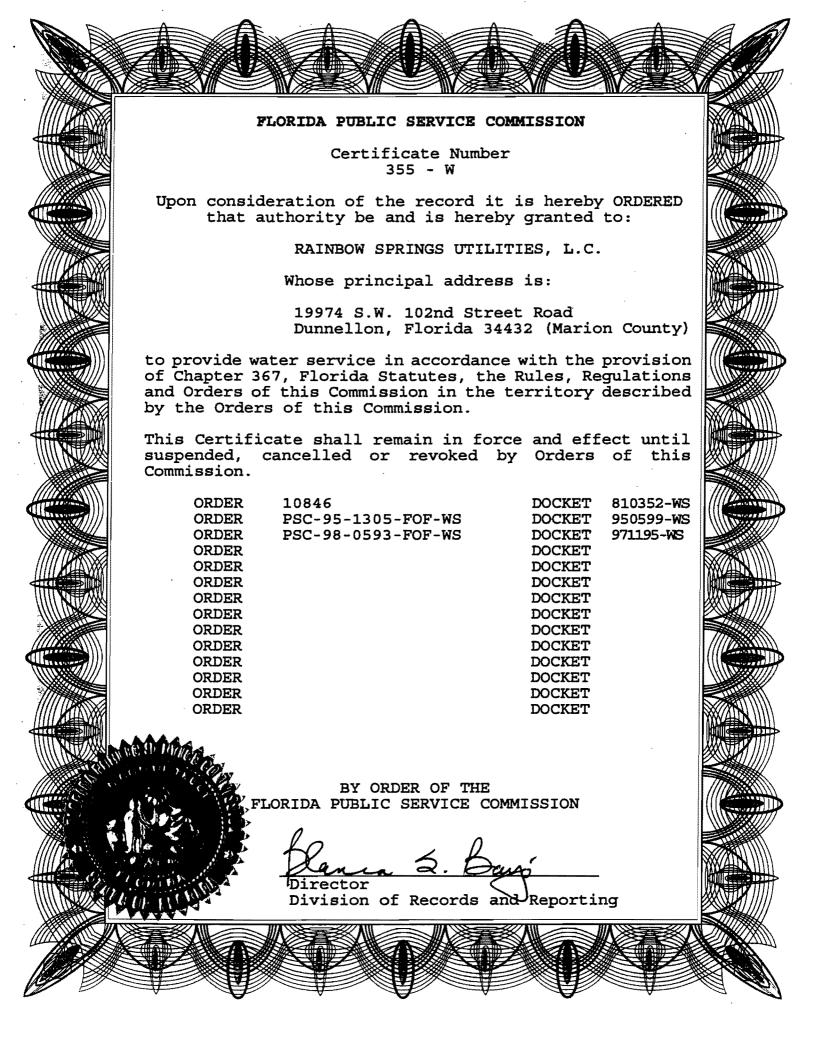

- 3. After a diligent search of all Utility records, the Management of Rainbow Springs is unable to locate the Original Certificate Nos. 355-W and 311-S last issued by the Florida Public Service Commission in August of 1998. Attached as Composite Exhibit A are copies of those Certificates.
- 4. On December 28, 2011, the City conducted a public hearing in accordance with Section 180.301, Florida Statutes, addressed the factors identified in such statute and found the acquisition of the

# COMPOSITE EXHIBIT A

COPIES OF RAINBOW SPRINGS' WATER AND WASTEWATER CERTIFICATES