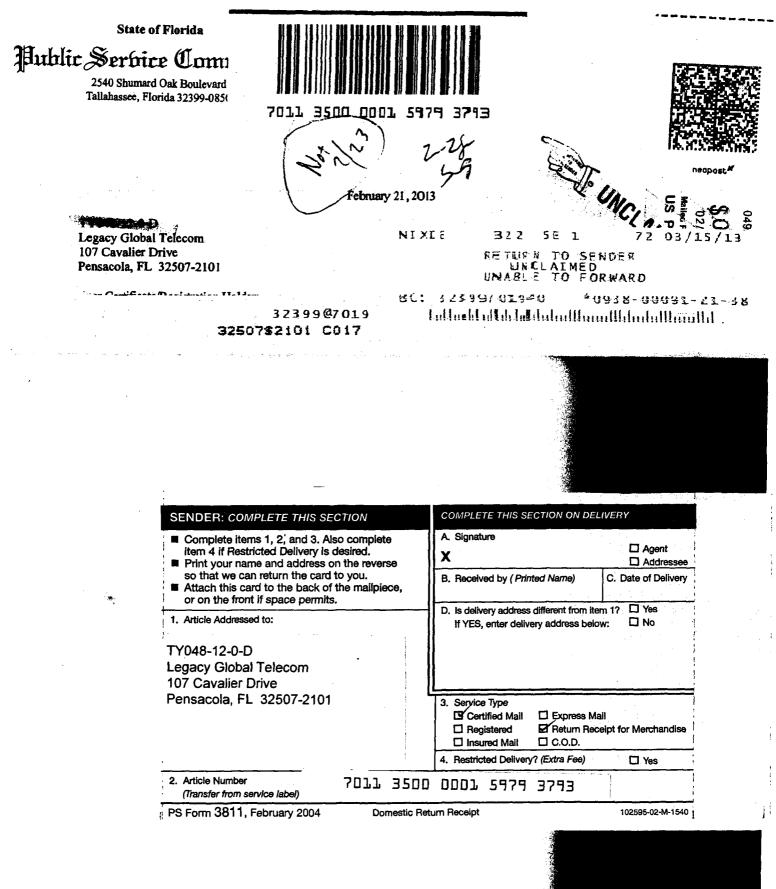

## Hublic Service Commission

February 21, 2013

TY048-12-0-D Legacy Global Telecom 107 Cavalier Drive Pensacola, FL 32507-2101

Dear Certificate/Registration Holder:

The purpose of this letter is to inform you that the Commission has not received the 2012 Regulatory Assessment Fee (RAF) return and payment. As required by Section 364.336, Florida Statutes, and Rule 25-4.0161, Florida Administrative Code (F.A.C.), you were mailed a RAF return form on December 15, 2012, and payment was due on January 30, 2013.

Because you are delinquent in payment, in addition to the RAF, which is 0.0016 of a company's intrastate revenues or a minimum fee of \$600, whichever is greater, the company must now pay late payment charges. The late payment charges, consisting of interest and penalty, are outlined on the reverse side of the RAF return form. If you have misplaced or require a copy of the 2012 RAF return form, please contact David Brown or Valorie Moore at the numbers listed below or via e-mail.

If payment is not postmarked within 15 calendar days of receipt of this notice, as evidenced by the certified mail reciept, Rule 25-4.0161, F.A.C., automatically imposes a penalty of \$500, \$1,000, or \$2,000, in addition to the interest and penalty listed in the preceding paragraph. The penalty is based on the number of prior dockets against a company for violation of the RAF rule. For example, if a company has no prior dockets and fails to pay in accordance with this notice, it automatically will be assessed a \$500 penalty. For one prior docket, it automatically will be assessed a \$1,000 penalty and for two, a \$2,000 penalty. For a third docket, staff will submit a recommendation to the Commission seeking cancellation of the company's certificate or cancellation of its tariff and removal from the register.