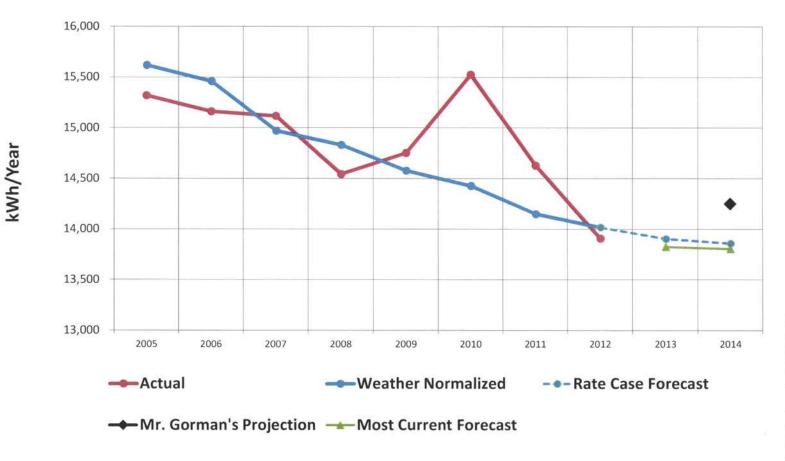

Dear Ms. Cole:

Enclosed for filing are the original and 20 copies of Bates stamped page 25 of Tampa Electric Company witness Cifuentes' rebuttal exhibit, Exhibit No. \_\_ (LLC-2), Document No. 1, Page 1 of 1, marked "Revised: 08/21/13", which we ask that you distribute to the recipients of the original filing made August 8, 2013. The Legend in the earlier filing was not fully expanded to show the "most current forecast" symbol that is reflected in the revised version.

## **Residential Average Consumption**

25

PAGE 1 DOCUMENT WITNESS EXHIBIT DOCKET NO. REVISED: FILED: TAMPA ELECTRIC OF .. NO 08/08/2013 08/21/2013 NO. ч CIFUENTES 130040-EI P COMPANY (LLC-2)