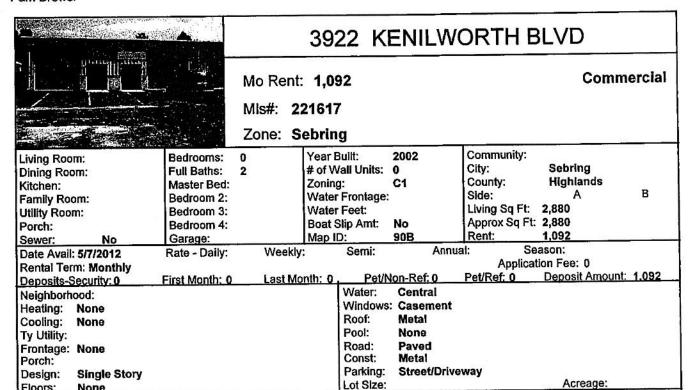

Subdv/Community:

Large warehouse space available in downtown Sebring area. There are 2 combined units 3922 & 3924 Kenilworth Blvd. Both spaces total 2880 sq ft. Can be split see MLS#221616.

US 27 & Lakeview Dr to East on Lakeview Drive (CVS) to Right on Kenilworth Blvd to building on Left past High School.