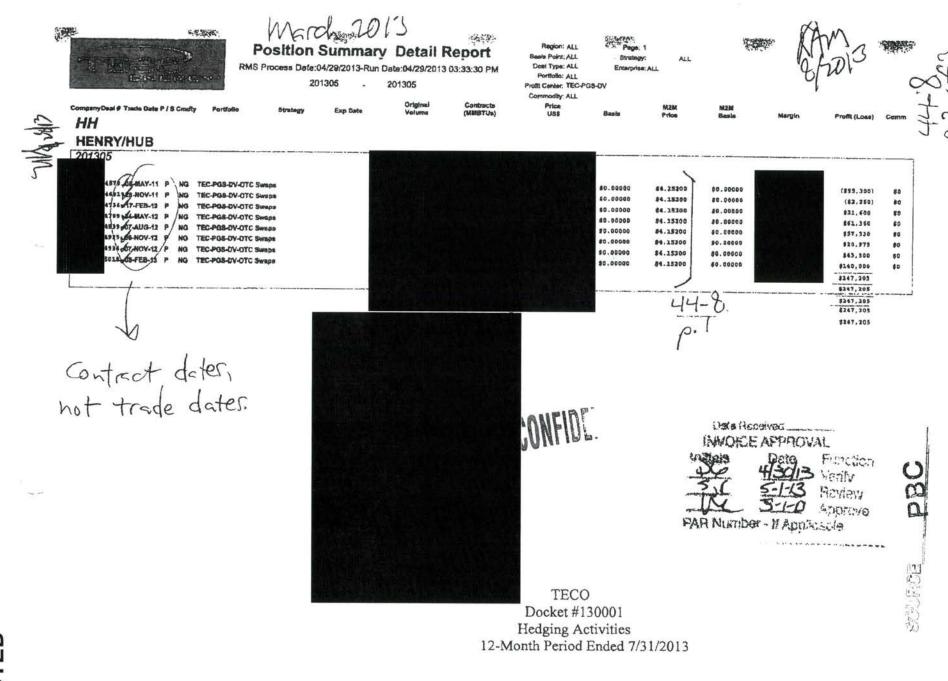

Tampa Electric Company Hedging Information Report

## Tampa Electric Natural Gas Risk Management Activities January 2012 through December 2012

| \$ (4,265,540<br>\$ (5,183,010<br>\$ (4,650,960)<br>\$ (7,270,405)<br>\$ (7,706,895)<br>\$ (7,164,500)<br>\$ (6,117,660) |                                                                                                                                                                                                                                                                                                                                                                                                                                                                                                                                                                                                                                                                                                                                                                                                                                                                                                                                                                                                                                                                                                                                                                                                                                                                                                                                                                                                                                                                                                                                                                                                                                                                                                                                                                                                                                                                                                                                                                                                                                                                                                                                | 3,138,497<br>2,530,912<br>3,187,972<br>5,450,966<br>6,810,671<br>7,035,403                          | Hedged                                                                                                                                                                                                                                        | Price                                                                                                                                                                    | Price                                                                                                                                                                  | \$ 3.0<br>\$ 2.6<br>\$ 2.4<br>\$ 2.1<br>\$ 2.0                                                                                                                                                                         |
|--------------------------------------------------------------------------------------------------------------------------|--------------------------------------------------------------------------------------------------------------------------------------------------------------------------------------------------------------------------------------------------------------------------------------------------------------------------------------------------------------------------------------------------------------------------------------------------------------------------------------------------------------------------------------------------------------------------------------------------------------------------------------------------------------------------------------------------------------------------------------------------------------------------------------------------------------------------------------------------------------------------------------------------------------------------------------------------------------------------------------------------------------------------------------------------------------------------------------------------------------------------------------------------------------------------------------------------------------------------------------------------------------------------------------------------------------------------------------------------------------------------------------------------------------------------------------------------------------------------------------------------------------------------------------------------------------------------------------------------------------------------------------------------------------------------------------------------------------------------------------------------------------------------------------------------------------------------------------------------------------------------------------------------------------------------------------------------------------------------------------------------------------------------------------------------------------------------------------------------------------------------------|-----------------------------------------------------------------------------------------------------|-----------------------------------------------------------------------------------------------------------------------------------------------------------------------------------------------------------------------------------------------|--------------------------------------------------------------------------------------------------------------------------------------------------------------------------|------------------------------------------------------------------------------------------------------------------------------------------------------------------------|------------------------------------------------------------------------------------------------------------------------------------------------------------------------------------------------------------------------|
| \$ (4,650,960)<br>\$ (7,270,405)<br>\$ (7,706,895)<br>\$ (7,164,500)<br>\$ (6,117,660)                                   |                                                                                                                                                                                                                                                                                                                                                                                                                                                                                                                                                                                                                                                                                                                                                                                                                                                                                                                                                                                                                                                                                                                                                                                                                                                                                                                                                                                                                                                                                                                                                                                                                                                                                                                                                                                                                                                                                                                                                                                                                                                                                                                                | 2,530,912<br>3,187,972<br>5,450,966<br>6,810,671                                                    |                                                                                                                                                                                                                                               |                                                                                                                                                                          |                                                                                                                                                                        | \$ 2.6<br>\$ 2.4<br>\$ 2.1<br>\$ 2.0                                                                                                                                                                                   |
| \$ (7,270,405)<br>\$ (7,706,895)<br>\$ (7,164,500)<br>\$ (6,117,660)                                                     |                                                                                                                                                                                                                                                                                                                                                                                                                                                                                                                                                                                                                                                                                                                                                                                                                                                                                                                                                                                                                                                                                                                                                                                                                                                                                                                                                                                                                                                                                                                                                                                                                                                                                                                                                                                                                                                                                                                                                                                                                                                                                                                                | 3,187,972<br>5,450,966<br>6,810,671                                                                 |                                                                                                                                                                                                                                               |                                                                                                                                                                          |                                                                                                                                                                        | \$ 2.4<br>\$ 2.1<br>\$ 2.0                                                                                                                                                                                             |
| \$ (7,706,895)<br>\$ (7,164,500)<br>\$ (6,117,660)                                                                       |                                                                                                                                                                                                                                                                                                                                                                                                                                                                                                                                                                                                                                                                                                                                                                                                                                                                                                                                                                                                                                                                                                                                                                                                                                                                                                                                                                                                                                                                                                                                                                                                                                                                                                                                                                                                                                                                                                                                                                                                                                                                                                                                | 5,450,966<br>6,810,671                                                                              |                                                                                                                                                                                                                                               |                                                                                                                                                                          |                                                                                                                                                                        | \$ 2.1<br>\$ 2.0                                                                                                                                                                                                       |
| \$ (7,164,500)<br>\$ (6,117,660)                                                                                         |                                                                                                                                                                                                                                                                                                                                                                                                                                                                                                                                                                                                                                                                                                                                                                                                                                                                                                                                                                                                                                                                                                                                                                                                                                                                                                                                                                                                                                                                                                                                                                                                                                                                                                                                                                                                                                                                                                                                                                                                                                                                                                                                | 6,810,671                                                                                           |                                                                                                                                                                                                                                               |                                                                                                                                                                          |                                                                                                                                                                        | \$ 2.0                                                                                                                                                                                                                 |
| \$ (6,117,660)                                                                                                           |                                                                                                                                                                                                                                                                                                                                                                                                                                                                                                                                                                                                                                                                                                                                                                                                                                                                                                                                                                                                                                                                                                                                                                                                                                                                                                                                                                                                                                                                                                                                                                                                                                                                                                                                                                                                                                                                                                                                                                                                                                                                                                                                |                                                                                                     |                                                                                                                                                                                                                                               |                                                                                                                                                                          |                                                                                                                                                                        | G                                                                                                                                                                                                                      |
| \$ (6,117,660)                                                                                                           |                                                                                                                                                                                                                                                                                                                                                                                                                                                                                                                                                                                                                                                                                                                                                                                                                                                                                                                                                                                                                                                                                                                                                                                                                                                                                                                                                                                                                                                                                                                                                                                                                                                                                                                                                                                                                                                                                                                                                                                                                                                                                                                                | 7,055,405                                                                                           |                                                                                                                                                                                                                                               |                                                                                                                                                                          |                                                                                                                                                                        |                                                                                                                                                                                                                        |
|                                                                                                                          |                                                                                                                                                                                                                                                                                                                                                                                                                                                                                                                                                                                                                                                                                                                                                                                                                                                                                                                                                                                                                                                                                                                                                                                                                                                                                                                                                                                                                                                                                                                                                                                                                                                                                                                                                                                                                                                                                                                                                                                                                                                                                                                                | 6,916,527                                                                                           |                                                                                                                                                                                                                                               | 0.50                                                                                                                                                                     |                                                                                                                                                                        | \$ 2.4                                                                                                                                                                                                                 |
| \$44-16.2 (5,495,850)                                                                                                    |                                                                                                                                                                                                                                                                                                                                                                                                                                                                                                                                                                                                                                                                                                                                                                                                                                                                                                                                                                                                                                                                                                                                                                                                                                                                                                                                                                                                                                                                                                                                                                                                                                                                                                                                                                                                                                                                                                                                                                                                                                                                                                                                | 5,806,105                                                                                           | 210                                                                                                                                                                                                                                           |                                                                                                                                                                          | RECOIL SECTION                                                                                                                                                         | \$ 2.7                                                                                                                                                                                                                 |
|                                                                                                                          |                                                                                                                                                                                                                                                                                                                                                                                                                                                                                                                                                                                                                                                                                                                                                                                                                                                                                                                                                                                                                                                                                                                                                                                                                                                                                                                                                                                                                                                                                                                                                                                                                                                                                                                                                                                                                                                                                                                                                                                                                                                                                                                                | 2.0                                                                                                 | -31                                                                                                                                                                                                                                           |                                                                                                                                                                          |                                                                                                                                                                        | \$ 3.0                                                                                                                                                                                                                 |
|                                                                                                                          | 44-1 9                                                                                                                                                                                                                                                                                                                                                                                                                                                                                                                                                                                                                                                                                                                                                                                                                                                                                                                                                                                                                                                                                                                                                                                                                                                                                                                                                                                                                                                                                                                                                                                                                                                                                                                                                                                                                                                                                                                                                                                                                                                                                                                         | - 1                                                                                                 |                                                                                                                                                                                                                                               |                                                                                                                                                                          |                                                                                                                                                                        | \$ 2.6                                                                                                                                                                                                                 |
|                                                                                                                          |                                                                                                                                                                                                                                                                                                                                                                                                                                                                                                                                                                                                                                                                                                                                                                                                                                                                                                                                                                                                                                                                                                                                                                                                                                                                                                                                                                                                                                                                                                                                                                                                                                                                                                                                                                                                                                                                                                                                                                                                                                                                                                                                |                                                                                                     |                                                                                                                                                                                                                                               | THE STATE                                                                                                                                                                |                                                                                                                                                                        | \$ 3.0                                                                                                                                                                                                                 |
|                                                                                                                          |                                                                                                                                                                                                                                                                                                                                                                                                                                                                                                                                                                                                                                                                                                                                                                                                                                                                                                                                                                                                                                                                                                                                                                                                                                                                                                                                                                                                                                                                                                                                                                                                                                                                                                                                                                                                                                                                                                                                                                                                                                                                                                                                |                                                                                                     |                                                                                                                                                                                                                                               |                                                                                                                                                                          |                                                                                                                                                                        | \$ 3.4                                                                                                                                                                                                                 |
|                                                                                                                          | 100 March 100 Ma |                                                                                                     | 18.00                                                                                                                                                                                                                                         | THE REAL PROPERTY.                                                                                                                                                       | 100                                                                                                                                                                    | \$ 3.7                                                                                                                                                                                                                 |
| s                                                                                                                        | الله الله الله الله الله الله الله الله                                                                                                                                                                                                                                                                                                                                                                                                                                                                                                                                                                                                                                                                                                                                                                                                                                                                                                                                                                                                                                                                                                                                                                                                                                                                                                                                                                                                                                                                                                                                                                                                                                                                                                                                                                                                                                                                                                                                                                                                                                                                                        | 5 544-1 65 (6,371,570) 44-1 65<br>5 544-1 68 (4,050,300) 44-1 68<br>5 544-1 610 (1,744,670) 44-1 61 | 5,984,744<br>5,984,744<br>5,984,744<br>5,984,744<br>6,373,632<br>5,984,744<br>6,373,632<br>5,44-1 p.10(1,744,670) 44-1 p.17<br>5,984,744<br>4,373,632<br>2,714,208<br>5,44-1 p.10(1,744,670) 44-1 p.17<br>5,984,744<br>4,373,632<br>3,445,415 | 5 544-1 5 (6,371,570) 44-1 5 5,984,744 5 544-1 6 (4,050,300) 44-1 8 4,373,632 5 544-1 6 (0,1,744,670) 44-1 6 (17 2,714,208) 5 544-1 6 (17,744,670) 44-1 6 (17 3,445,415) | 5 544-1 5 (6,371,570) 44-1 5 5,984,744 5 544-1 6 (4,050,300) 44-1 8 4,373,632 5 544-1 6 (0 (1,744,670) 44-1 6 (1 2,714,208) 5 544-1 6 (1,744,670) 44-1 6 (1 3,445,415) | 5 5.984,744<br>5 5.984,744<br>5 5.984,744<br>6 5.984,744<br>6 5.984,744<br>6 6,050,300) 44-1 58<br>6 4,373,632<br>7,714,208<br>7,714,208<br>7,714,208<br>7,714,208<br>7,714,208<br>7,714,208<br>7,714,208<br>7,714,208 |

CONFIDENTIAL

SOURCE

PBC

2 1 0 F 2

Docket #130001 Hedging Activities 12-Month Period Ended 7/31/2013 P/1 0/28/13

8/2013

**POSITION AS OF 6/30/2013** 

Tampa Electric