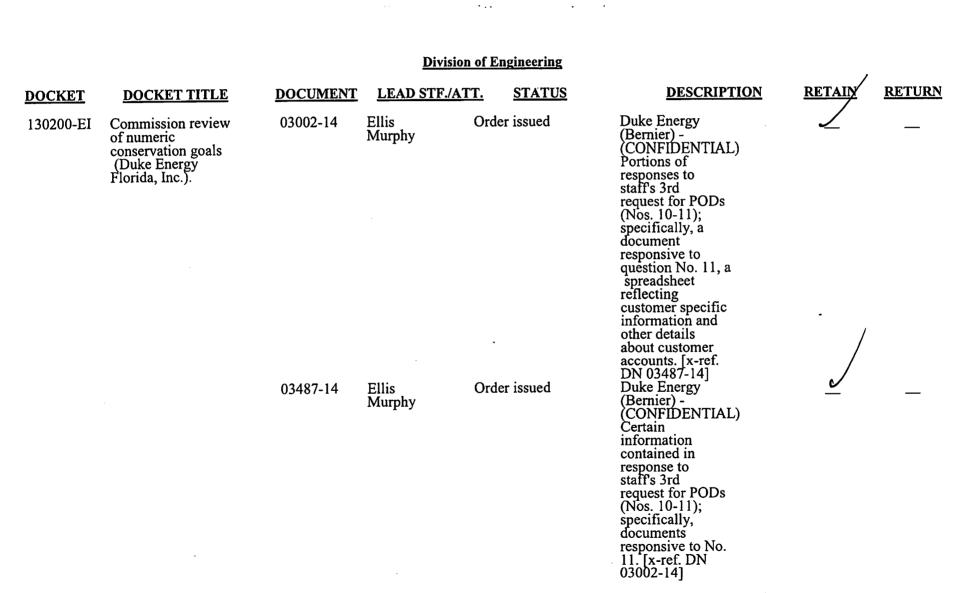

>responsive to<br>interrogatory No.<br>SC 1-2. [x-ref. DN<br>01663-14]<br>Duke Energy<br>(Bernier) -<br>(CONFIDENTIAL)<br>Certain<br>information in       | _             |               |  |  |  |
|                         |              | 02442-14 | Ellis<br>Murphy | Order issued      | response to SACE's<br>1st request for<br>PODS (Nos. 1-11).<br>[x-ref. DN<br>01726-14]<br>Duke Energy<br>(Bernier) -<br>(CONFIDENTIAL)<br>Certain<br>information filed | <u> </u>      | _             |  |  |  |
|                         |              |          |                 | •                 | in response to<br>SACE's 2nd request<br>for PODs (Nos.<br>12-24);<br>specifically<br>request 2-23.<br>[x-ref. DN<br>02034-14]                                         |               |               |  |  |  |



5

| Division of Engineering / |                                                                                          |                 |                 |                  |                                                                                                                                                                                                                                                                                                                                                                       |        |               |  |  |  |
|---------------------------|------------------------------------------------------------------------------------------|-----------------|-----------------|------------------|--------------------------------------------------