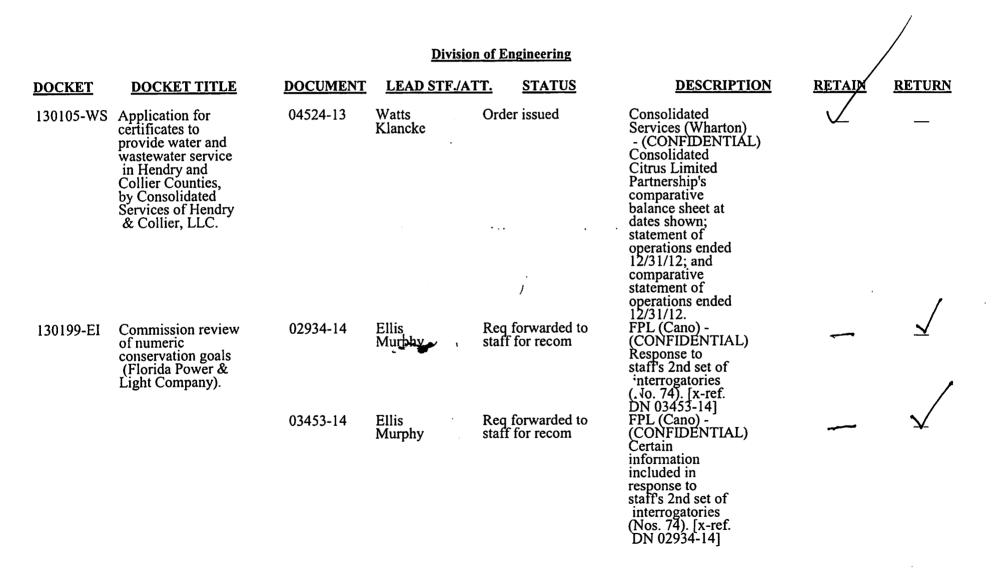

Attached is the Inventory of Confidential Documents By Responsible Division/Office as of 10/01/2014, identifying whether each document listed should be retained at the Commission or returned to source. According to staff, of the 102 documents listed in the report, please find below a list of 2 documents that may be returned to source.

| Docket Number | Document Number |  |
|---------------|-----------------|--|
| 130199-EI     | 02934-14        |  |
| 130199-EI     | 03453-14        |  |

If you have any questions about this report, please call me at 413-6208.