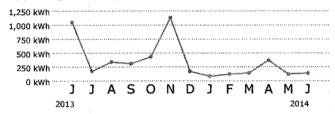

mary**

kWh used

| Meter reading - Meter ACD1191 Next meter reading Jul 28 | 3, 2014 |
|---------------------------------------------------------|---------|
| Current reading                                         | 07697   |
| Previous reading                                        | -07557  |

140

**Energy Usage Comparison** 

|              | This Month   | Last Month   | Last Year    |
|--------------|--------------|--------------|--------------|
| Service to   | Jun 26, 2014 | May 28, 2014 | Jun 26, 2013 |
| kWh Used     | 140          | 123          | 1051         |
| Service days | 29           | 30           | 28           |
| kWh/day      | 5            | 4            | 38           |
| Amount       | \$24.54      | \$22.62      | \$120.02     |

#### **Energy Usage History**



#### Keep In Mind

- Payments received after July 17, 2014 are considered late; a late payment charge, the greater of \$5.00 or 1.5% of your past due balance will apply. Your account may also be billed a deposit adjustment.
- Eligible customers can choose between the standard smart meter, for no additional fees, or a non-standard meter, for an enrollment fee of \$95 and a monthly surcharge of \$13. The option has been approved but is under review by the PSC. Learn more at FPL.com/ meteroption.

#### Welcome to the new FPL Email Bill®

#### Report or learn about outages

#### Boost your bottom line



We've created a new program with a new look and lots of great features.
Tell us what you think

V

Visit www.FPL.com to report or track your outage from any mobile device or computer.
Here's