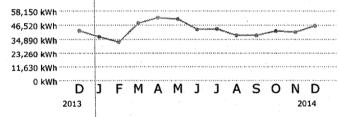

46080                                       |  |
| Demand reading      | 1.04                                        |  |
| KW constant         | x <u>120.00</u>                             |  |
| Demand KW           | 125                                         |  |

**Energy Usage Comparison** 

|              | This Month   | <b>Last Month</b> | Last Year    |
|--------------|--------------|-------------------|--------------|
| Service to   | Dec 29, 2014 | Nov 25, 2014      | Dec 27, 2013 |
| kWh Used     | 46080        | 40920             | 42120        |
| Service days | 34           | 28                | 32           |
| kWh/day      | 1355         | 1461              | 1316         |
| Amount       | \$4,562.73   | \$4,278.84        | \$4,095.18   |

#### **Energy Usage History**



#### Keep In Mind

- Payments received after January 20, 2015 are considered late; a late payment charge, the greater of \$5.00 or 1.5% of your past due balance will apply. Your account may also be billed a deposit adjustment.
- The number of days included in your bill can vary month to month.
   So even if you use the same amount of energy per day, your bill may be higher this month due to greater number of service days.
   Visit www.FPL.com for more information.
- The Florida Public Service Commission approved a net decrease to FPL's rates, which will apply to your bill beginning Jan. 1. Learn more about the latest changes on your bill: FPL.com/rates

#### Everyone loves simple and easy



That's why we're upgrading FPL.com for you in 2015. See preview

#### **Energy Answers for your b