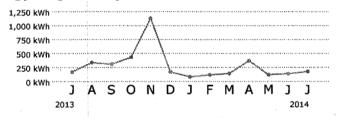

014 |
|-------------------|------------------------------------|------------|
| Current reading   | i                                  | 07878      |
| Previous reading  |                                    | -07697     |
|                   |                                    |            |

181

#### **Energy Usage Comparison**

|              | This Month   | Last Month   | Last Year    |
|--------------|--------------|--------------|--------------|
| Service to   | Jul 28, 2014 | Jun 26, 2014 | Jul 29, 2013 |
| kWh Used     | 181          | 140          | 174          |
| Service days | 32           | 29           | 33           |
| kWh/day      | 6            | 5            | 5            |
| Amount       | \$29.15      | \$24.54      | \$26.77      |

#### **Energy Usage History**



#### **Keep In Mind**

 Payments received after August 18, 2014 are considered late; a late payment charge, the greater of \$5.00 or 1.5% of your past due balance will apply. Your account may also be billed a deposit adjustment.

#### Welcome to the new FPL Email Bill®



We've created a new program with a new look and lots of great features.

Tell us what you think

#### Report or learn about outages



Visit www.FPL.com to report or track your outage from any mobile device or computer.
Here's how

#### **Boost your bottom line**



We offer tools and tips to help businesses reduce expenses and succeed. Learn how

Useful Links

Billing and service details Energy News View back of the bill Important Numbers

Customer Service:
Outside Florida:
To report power outages:
Hearing/speech impai