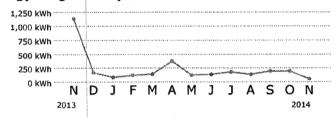

**Energy Usage Comparison** 

|              | This Month   | <b>Last Month</b> | Last Year    |
|--------------|--------------|-------------------|--------------|
| Service to   | Dec 29, 2014 | Nov 25, 2014      | Dec 27, 2013 |
| kWh Used     | 46080        | 40920             | 42120        |
| Service days | 34           | 28                | 32           |
| kWh/day      | 1355         | 1461              | 1316         |
| Amount       | \$4,562.73   | \$4,278.84        | \$4,095.18   |

#### **Energy Usage Comparison**

|              | This Month   | Last Month   | Last Year    |
|--------------|--------------|--------------|--------------|
| Service to   | Nov 25, 2014 | Oct 28, 2014 | Nov 25, 2013 |
| kWh Used     | 40920        | 41880        | 38880        |
| Service days | 28           | 32           | 28           |
| kWh/day      | 1461         | 1308         | 1388         |
| Amount       | \$4,278.84   | \$4,259.78   | \$3,856.16   |

#### Energy Usage Comparison

|              | This Month   | Last Month   | Last Year    |
|--------------|--------------|--------------|--------------|
| Service to   | Oct 28, 2014 | Sep 26, 2014 | Oct 28, 2013 |
| kWh Used     | 41880        | 38400        | 44400        |
| Service days | -32          | 30           | 31           |
| kWh/day      | 1308         | 1280         | 1432         |
| Amount       | \$4,259.78   | \$4,015.19   | \$4,303.87   |

#### **Energy Usage Comparison**

|              | This Month    | Last Month   | Last Year    |
|--------------|---------------|--------------|--------------|
| Service to   | \$ep 26, 2014 | Aug 27, 2014 | Sep 27, 2013 |
| kWh Used     | 38400         | 38400        | 39360        |
| Service days | 30            | 30           | 30           |
| kWh/day '    | 1280          | 1280         | 1312         |
| Amount       | \$4,015.19    | \$3,876.15   | \$3,858.61   |
|              |               |              |              |

#### **Energy Usage Comparison**

|              | This Month   | Last Month   | Last Year    |
|--------------|--------------|--------------|--------------|
| Service to   | Aug 27, 2014 | Jul 28, 2014 | Aug 28, 2013 |
| kWh Used     | 38400        | 43560        | 43320        |
| Service days | 30           | 32           | 30           |
| kWh/day ^    | 1280         | 1361         | 1444         |
| Amount       | \$3,876.15   | \$4,345.77   | \$4,205.90   |
|              |              |              |              |

#### **Energy Usage Comparison**

|              | This Month   | Last Month   | Last Year    |
|--------------|--------------|--------------|--------------|
| Service to   | Jul 28, 2014 | Jun 26, 2014 | Jul 29, 2013 |
| kWh Used     | 43560        | 43080        | 39240        |
| Service days | 32           | 29           | 33           |
| kWh/day      | 1361         | 1485         | 1189         |
| Amount       | \$4,345.77   | \$4,542.28   | \$3,992.90   |

#### **Energy Usage Comparison**

|              | This Month   | Last Month   | Last Year    |
|--------------|--------------|--------------|--------------|
| Service to   | Jun 26, 2014 | May 28, 2014 | Jun 26, 2013 |
| kWh Used     | 43080        | 51720        | 38520        |
| Service days | 29           | 30           | 28           |
| kWh/day      | 1485         | 1724         | 1375         |
| Amount       | \$4,542.28   | \$5,071.80   | \$3,874.54   |
|              |              |              |              |

#### **Energy Usage Comparison**

|              | This Month   | Last Month   | Last Year    |
|--------------|--------------|--------------|--------------|
| Service to   | May 28, 2014 | Apr 28, 2014 | May 29, 2013 |
| kWh Used     | 51720        | 52800        | 47760        |
| Service days | 30           | 32           | 33           |
| kWh/day      | 1724         | 1650         | 1447         |
| Amount       | \$5,071.80   | \$5,113.30   | \$4,465.36   |

#### **Energy Usage Comparison**

|              | This Month   | <b>Last Month</b> | Last Year    |
|--------------|--------------|-------------------|--------------|
| Service to   | Apr 28, 2014 | Mar 27, 2014      | Apr 26, 2013 |
| kWh Used     | 52800        | 48120             | 43800        |
| Service days | 32           | 29                | 30           |
| kWh/day      | 1650         | 1659              | 1460         |
| Amount       | \$5,113.30   | \$4,747.45        | \$4,183.11   |

#### **Energy Usage Comparison**

|              | This Month   | Last Month   | Last Year    |
|--------------|--------------|--------------|--------------|
| Service to   | Mar 27, 2014 | Feb 26, 2014 | Mar 27, 2013 |
| kWh Used     | 48120        | 32880        | 43080        |
| Service days | 29           | 28           | 29           |
| kWh/day      | 1659         | 1174         | 1485         |
| Amount       | \$4,747.45   | \$3,574.01   | \$4,178.08   |