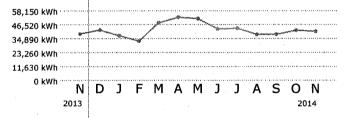

#### **Energy Usage Comparison**

|              | This Month   | Last Month   | Last Year    |
|--------------|--------------|--------------|--------------|
| Service to   | Nov 25, 2014 | Oct 28, 2014 | Nov 25, 2013 |
| kWh Used     | 40920        | 41880        | 38880        |
| Service days | 28           | 32           | 28           |
| kWh/day      | 1461         | 1308         | 1388         |
| Amount       | \$4,278.84   | \$4,259.78   | \$3,856.16   |