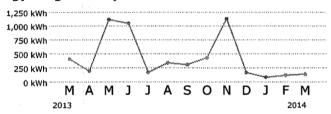

#### **Energy Usage Comparison**

|              | This Month   | Last Month   | Last Year    |
|--------------|--------------|--------------|--------------|
| Service to   | Mar 27, 2014 | Feb 26, 2014 | Mar 27, 2013 |
| kWh Used     | 48120        | 32880        | 43080        |
| Service days | 29           | 28           | 29           |
| kWh/day      | 1659         | 1174         | 1485         |
| Amount       | \$4,747.45   | \$3,574.01   | \$4,178.08   |