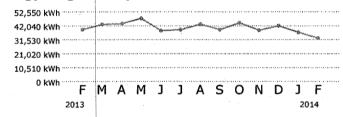

#### **Energy Usage Comparison**

|              | This Month   | Last Month   | Last Year    |
|--------------|--------------|--------------|--------------|
| Service to   | Mar 27, 2014 | Feb 26, 2014 | Mar 27, 2013 |
| kWh Used     | 48120        | 32880        | 43080        |
| Service days | 29           | 28           | 29           |
| kWh/day      | 1659         | 1174         | 1485         |
| Amount       | \$4,747.45   | \$3,574.01   | \$4,178.08   |