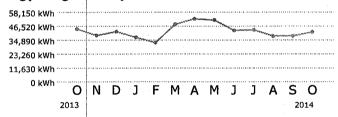

|  |
| kWh used           | 41880                                        |  |
| Demand reading     | 1.02                                         |  |
| KW constant        | x <u>120.00</u>                              |  |
| Demand KW          | 122                                          |  |

#### Energy Usage Comparison

|              | This Month   | Last Month   | Last Year    |
|--------------|--------------|--------------|--------------|
| Service to   | Oct 28, 2014 | Sep 26, 2014 | Oct 28, 2013 |
| kWh Used     | 41880        | 38400        | 44400        |
| Service days | -32          | 30           | 31           |
| kWh/day      | 1308         | 1280         | 1432         |
| Amount       | \$4,259.78   | \$4,015.19   | \$4,303.87   |

#### **Energy Usage History**



#### Keep In Mind

- · Payments received after November 18, 2014 are considered late; a late payment charge, the greater of \$5.00 or 1.5% of your past due balance will apply. Your account may also be billed a deposit
- Scam warning! Be on alert for phone scammers posing as FPL employees. They use phony numbers and threaten to shut off power unless you pay with a prepaid credit card. Remember, we never call and ask for credit card information or prepaid card payments. Learn more: FPL com/protect

#### Just click to save up to \$500 a year

#### Quick help when you need it most

#### **Energy Answers for your business**



It's easy to schedule a Business Energy Evaluation and find new ways to save. Get started



Report or track your outages from any mobile device or your computer. Here'