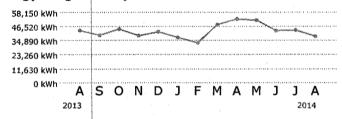

|  |
| Demand reading     | .91                                         |  |
| KW constant        | x <u>120.00</u>                             |  |
| Demand KW          | 109                                         |  |

#### **Energy Usage Comparison**

|              | This Month   | Last Month   | Last Year    |
|--------------|--------------|--------------|--------------|
| Service to   | Aug 27, 2014 | Jul 28, 2014 | Aug 28, 2013 |
| kWh Used     | 38400        | 43560        | 43320        |
| Service days | 30           | 32           | 30           |
| kWh/day ^    | 1280         | 1361         | 1444         |
| Amount       | \$3,876.15   | \$4,345.77   | \$4,205.90   |
|              |              |              |              |

#### **Energy Usage History**



#### Keep In Mind

- Payments received after September 17, 2014 are considered late; a late payment charge, the greater of \$5.00 or 1.5% of your past due balance will apply. Your account may also be billed a deposit adjustment.
- The Florida Public Service Commission approved a decrease in the storm charge, which will apply to your bill beginning Sept. 2. Learn more about the latest rates and charges on your bill: FPL.com/rates

#### Get expert advice for your business



Learn how you can make your business more energy efficient. Start here

#### Report or learn about outages



Visit www.FPL.com to report or track your outage from any mobile device or computer.
Here's how

#### **Boost your bottom line**



We offer tools and tips to help businesses reduce expenses and succeed. Learn