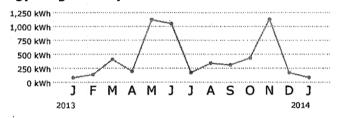

| 26, 2014 |
|------------------------------------------------------|----------|
| Current reading                                      | 06796    |
| Previous reading                                     | -06711   |
|                                                      |          |

85

kWh used

#### **Energy Usage Comparison**

|              | This Month   | Last Month   | Last Year    |
|--------------|--------------|--------------|--------------|
| Service to   | Jan 29, 2014 | Dec 27, 2013 | Jan 29, 2013 |
| kWh Used     | 85           | 172          | 85           |
| Service days | 33           | .32          | 32           |
| kWh/day      | . 3          | 5            | 3            |
| Amount       | \$17.75      | \$26.48      | \$16.95      |

#### **Energy Usage History**



#### Keep In Mind

 Payments received after February 19, 2014 are considered late; a late payment charge, the greater of \$5.00 or 1.5% of your past due balance will apply. Your account may also be billed a deposit adjustment.

#### Get expert advice for your business



Learn how you can make your business more energy efficient. Start here

#### Report or learn about outages



Visit www.FPL.com to report or track your outage from any mobile device or computer.
Here's how

#### Boost your bottom line



We offer tools and tips to help businesses reduce expenses and succeed. Learn how

Useful Links

Billing and service details Energy News View back of the bill Important Numbers

Customer Service;
Outside Florida;
To report power outages;
Hearing/speech impaired;

1-800-375-2434 1-800-226