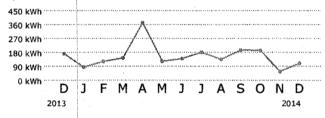

08569 |
|---------------------------------------|------------------------------------------------------|
| Previous reading                      | -08459                                               |
| kWh used                              | 110                                                  |

#### **Energy Usage Comparison**

|              | This Month   | Last Month   | Last Year    |
|--------------|--------------|--------------|--------------|
| Service to   | Dec 29, 2014 | Nov 25, 2014 | Dec 27, 2013 |
| kWh Used     | 110          | <b>57</b> .  | 172          |
| Service days | 34           | 28           | 32           |
| kWh/day      | 3            | 2            | 5            |
| Amount       | \$21.11      | \$15.11      | \$26.48      |

#### **Energy Usage History**



#### Keep In Mind

- Payments received after January 20, 2015 are considered late; a late payment charge, the greater of \$5.00 or 1.5% of your past due balance will apply. Your account may also be billed a deposit adjustment.
- The number of days included in your bill can vary month to month.
   So even if you use the same amount of energy per day, your bill may be higher this month due to greater number of service days.
   Visit www.FPL.com for more information.
- The Florida Public Service Commission approved a net decrease to FPL's rates, which will apply to your bill beginning Jan. 1. Learn more about the latest changes on your bill: FPL.com/rates

#### Everyone loves simple and easy



That's why we're upgrading FPL.com for you in 2015. See preview

#### **Energy Answers for your b