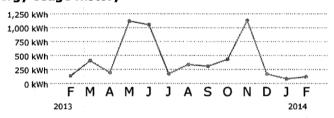

mary**

kWh used

| Meter reading - Meter ACD1191 Next meter reading Mar 27 | , 2014 |
|---------------------------------------------------------|--------|
| Current reading                                         | 06918  |
| Previous reading                                        | -06796 |

122

#### **Energy Usage Comparison**

|              | This Month   | Last Month   | Last Year    |
|--------------|--------------|--------------|--------------|
| Service to   | Feb 26, 2014 | Jan 29, 2014 | Feb 26, 2013 |
| kWh Used     | 122          | 85           | 137          |
| Service days | 28           | 33           | 28           |
| kWh/day      | 4            | 3            | 5            |
| Amount       | \$21.88      | \$17.75      | \$22,40      |

#### **Energy Usage History**



#### Keep In Mind

- Payments received after March 19, 2014 are considered late; a late payment charge, the greater of \$5.00 or 1.5% of your past due balance will apply. Your account may also be billed a deposit adjustment.
- The Florida Public Service Commission approved a quarterly storm charge adjustment that will apply to your bill beginning in March. Visit FPL.com/rates to learn more about the charges on your bill.

#### Get expert advice for your business



Learn how you can make your business more energy efficient. Start here

#### Report or learn about outages



Visit www.FPL.com to report or track your outage from any mobile device or computer.
Here's how

#### **Boost your bottom line**



We offer tools and tips to help businesses reduce expenses and succeed. Learn how

Cus