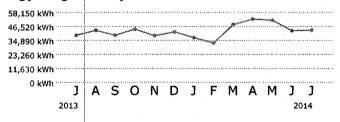

|  |
| kWh used           | 43560                                        |  |
| Demand reading     | 1.00                                         |  |
| KW constant        | x <u>120.00</u>                              |  |
| Demand KW          | 120                                          |  |

#### **Energy Usage Comparison**

|              | This Month   | Last Month   | Last Year    |
|--------------|--------------|--------------|--------------|
| Service to   | Jul 28, 2014 | Jun 26, 2014 | Jul 29, 2013 |
| kWh Used     | 43560        | 43080        | 39240        |
| Service days | 32           | 29           | 33           |
| kWh/day      | 1361         | 1485         | 1189         |
| Amount       | \$4,345.77   | \$4,542.28   | \$3,992.90   |

#### Energy Usage History



#### **Keep In Mind**

- Enroll now in FPL Budget Billing by paying \$4,310.09 in 1 payment by the due date instead of \$4,345.77. Your bill will be about the same each month & stabilized year-round. Learn more at FPL.com/ hb
- Payments received after August 18, 2014 are considered late; a late payment charge, the greater of \$5.00 or 1.5% of your past due balance will apply. Your account may also be billed a deposit adjustment.

#### Welcome to the new FPL Email Bill®



We've created a new program with a new look and lots of great features.

Tell us what you think

#### Report or learn about outages



Visit www.FPL.com to report or track your outage from any mobile device or computer.
Here's how

#### **Boost your bottom line**



We offer tools and tips to help businesses reduce expe