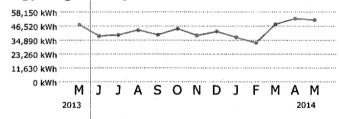

|
| kWh used           | 51720                                       |
| Demand reading     | 1.13                                        |
| KW constant        | x <u>120.00</u>                             |
| Demand KW          | 136                                         |

#### **Energy Usage Comparison**

|              | This Month   | Last Month   | Last Year    |
|--------------|--------------|--------------|--------------|
| Service to   | May 28, 2014 | Apr 28, 2014 | May 29, 2013 |
| kWh Used     | 51720        | 52800        | 47760        |
| Service days | 30           | 32           | 33           |
| kWh/day      | 1724         | 1650         | 1447         |
| Amount       | \$5,071.80   | \$5,113.30   | \$4,465.36   |

#### **Energy Usage History**



#### Keep In Mind

- Thank you for enrolling in the FPL E-Mail Bill program. Now that you are participating, THIS WILL BE THE LAST PAPER BILL YOU RECEIVE FROM FPL. You will be notified of future bills by e-mail.
- Payments received after June 18, 2014 are considered late; a late payment charge, the greater of \$5.00 or 1.5% of your past due balance will apply. Your account may also be billed a deposit adjustment.
- A routine quarterly storm adjustment will apply to your bill beginning June 2. Learn more about the latest rates and charges on your bill: FPL.com/rates.

#### Welcome to the new FPL Email Bill®

#### Report or learn about outages

#### Boost your bottom line



We've created a new program with a new look and lots of great features.
Tell us what you think



Visit www.FPL.com