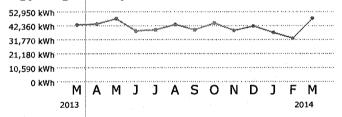

|
| kWh used           | 48120                                       |
| Demand reading     | 1.09                                        |
| KW constant        | x <u>120.00</u>                             |
| Demand KW          | 131                                         |

#### **Energy Usage Comparison**

|              | This Month   | Last Month   | Last Year    |
|--------------|--------------|--------------|--------------|
| Service to   | Mar 27, 2014 | Feb 26, 2014 | Mar 27, 2013 |
| kWh Used     | 48120        | 32880        | 43080        |
| Service days | 29           | 28           | 29           |
| kWh/day      | 1659         | 1174         | 1485         |
| Amount       | \$4,747.45   | \$3,574.01   | \$4,178.08   |

#### **Energy Usage History**



#### Keep In Mind

- Payments received after April 17, 2014 are considered late; a late payment charge, the greater of \$5.00 or 1.5% of your past due balance will apply. Your account may also be billed a deposit adjustment.
- As part of a PSC-approved rate agreement in 2012, most business bills will see a net increase of less than 1% in April when a new, cleaner power plant begins serving you. The plant's cost is substantially offset by fuel savings due to the plant's higher efficiency: FPL.com/rates

#### Get expert advice for your business

#### Report or learn about outages

#### Boost your bottom line



Learn how you can make your business more energy efficient. Start here



Visit www.FPL.com to report or track your outage from any mobile device or computer.

Here's how



We offe