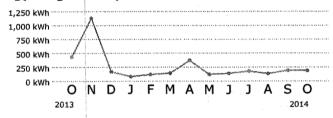

----------------------------------|------------------------------------------|-----------------|
| Current reading<br>Previous reading |                                          | 08402<br>-08209 |
| Meter reading - Me                  | ter ACD1191 Next meter reading Nov 25, 2 | 2014            |

#### **Energy Usage Comparison**

|              | This Month   | Last Month   | Last Year    |
|--------------|--------------|--------------|--------------|
| Service to   | Oct 28, 2014 | Sep 26, 2014 | Oct 28, 2013 |
| kWh Used     | 193          | 195          | 435          |
| Service days | 32           | <b>30</b> ′  | 31           |
| kWh/day '    | 6            | 7            | 14           |
| Amount       | \$30.48      | \$30.73      | \$54.32      |

#### **Energy Usage History**



#### Keep In Mind

- Payments received after November 18, 2014 are considered late; a late payment charge, the greater of \$5.00 or 1.5% of your past due balance will apply. Your account may also be billed a deposit adjustment.
- Scam warning! Be on alert for phone scammers posing as FPL employees. They use phony numbers and threaten to shut off power unless you pay with a prepaid credit card. Remember, we never call and ask for credit card information or prepaid card payments. Learn more: FPL.com/protect

#### Just click to save up to \$500 a year

#### Quick help when you need it most

#### **Energy Answers for your business**



It's easy to schedule a Business Energy Evaluation and find new ways to save.

· Get started



Report or track your outages from any mobile device or your co