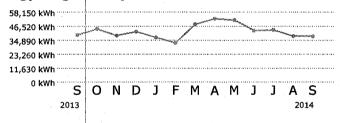

#### Energy Usage Comparison

|              | This Month   | Last Month   | Last Year    |
|--------------|--------------|--------------|--------------|
| Service to   | Oct 28, 2014 | Sep 26, 2014 | Oct 28, 2013 |
| kWh Used     | 41880        | 38400        | 44400        |
| Service days | -32          | 30           | 31           |
| kWh/day      | 1308         | 1280         | 1432         |
| Amount       | \$4,259.78   | \$4,015.19   | \$4,303.87   |