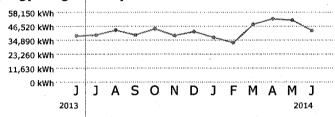

|
| Demand reading     | 1.14                                        |
| KW constant        | x <u>120.00</u>                             |
| Demand KW          | 137                                         |

#### **Energy Usage Comparison**

|              | This Month   | Last Month   | Last Year    |
|--------------|--------------|--------------|--------------|
| Service to   | Jun 26, 2014 | May 28, 2014 | Jun 26, 2013 |
| kWh Used     | 43080        | 51720        | 38520        |
| Service days | 29           | 30           | 28           |
| kWh/day      | 1485         | 1724         | 1375         |
| Amount       | \$4,542.28   | \$5,071.80   | \$3,874.54   |
|              |              |              |              |

#### **Energy Usage History**



#### Keep In Mind

- Payments received after July 17, 2014 are considered late; a late payment charge, the greater of \$5.00 or 1.5% of your past due balance will apply. Your account may also be billed a deposit adjustment.
- Eligible customers can choose between the standard smart meter, for no additional fees, or a non-standard meter, for an enrollment fee of \$95 and a monthly surcharge of \$13. The option has been approved but is under review by the PSC. Learn more at FPL.com/ meteroption.

#### Welcome to the new FPL Email Bill®



We've created a new program with a new look and lots of great features.

Tell us what you think

#### Report or learn about outages



Visit www.FPL.com to report or track your outage from any mobile device or computer. Here's how

#### **Boost your botto