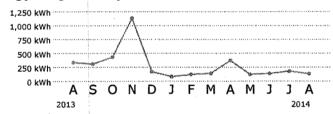

eading Sep 26, 2014 |
|---------------------|--------------------------------------------|
| Current reading     | 08014                                      |
| Previous reading    | -07878                                     |
|                     |                                            |

136

**Energy Usage Comparison** 

|              | This Month   | Last Month   | Last Year    |
|--------------|--------------|--------------|--------------|
| Service to   | Aug 27, 2014 | Jul 28, 2014 | Aug 28, 2013 |
| kWh Used     | 136          | 181          | 340          |
| Service days | 30           | 32           | 30           |
| kWh/day      | 5            | 6            | 11           |
| Amount       | \$24.06      | \$29.15      | \$44.43      |

#### **Energy Usage History**



#### Keep In Mind

- Payments received after September 17, 2014 are considered late; a late payment charge, the greater of \$5.00 or 1.5% of your past due balance will apply. Your account may also be billed a deposit adjustment.
- The Florida Public Service Commission approved a decrease in the storm charge, which will apply to your bill beginning Sept. 2. Learn more about the latest rates and charges on your bill: FPL.com/rates

#### Get expert advice for your business



Learn how you can make your business more energy efficient. Start here

#### Report or learn about outages



Visit www.FPL.com to report or track your outage from any mobile device or computer.

Here's how

# ile

We offer tools and tips to help businesses reduce expenses and succeed. Learn how

Important Numbers

Cus