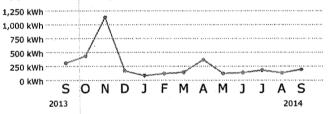

-----|--------------------------------------------|---------|
| Current reading     | 0820                                       | 09      |
| Previous reading    | -080                                       | 14      |
| kWh used            | 10                                         | —<br>95 |

#### **Energy Usage Comparison**

|              | This Month   | Last Month   | Last Year    |
|--------------|--------------|--------------|--------------|
| Service to   | Sep 26, 2014 | Aug 27, 2014 | Sep 27, 2013 |
| kWh Used     | 195          | 136          | 310          |
| Service days | - 30         | 30           | 30           |
| kWh/day      | 7            | 5            | 10           |
| Amount       | \$30.73      | \$24.06      | \$41.09      |

#### **Energy Usage History**



#### Keep In Mind

· Payments received after October 17, 2014 are considered late; a late payment charge, the greater of \$5.00 or 1.5% of your past due balance will apply. Your account may also be billed a deposit adjustment.

#### Get expert advice for your business

## Learn how you can make efficient.

your business more energy Start here



Visit www.FPL.com to report or track your outage from any mobile device or computer. Here's how

Report or learn about outages

We offer tools and tips to help businesses reduce expenses and succeed. Learn how

Useful Links

Billing and service details **Energy News** View back of the bill

Boost your bottom line



#### AQUARINA UTILITIES INC: Here's what you owe for this billing period.



| Total amount you owe            | edistrating the PRO