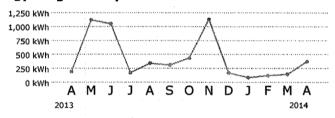

#### **Energy Usage History**

#### Keep In Mind

- Customers who enroll in FPL E-Mail Bill in April will have a tree planted on their behalf. Visit FPL.com/ArborDay to learn more.
- Payments received after May 19, 2014 are considered late; a late payment charge, the greater of \$5.00 or 1.5% of your past due balance will apply. Your account may also be billed a deposit adjustment.