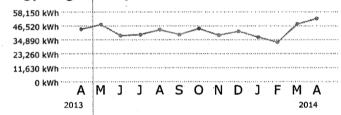

2800                                       |  |
| Demand reading     | 1.12                                        |  |
| KW constant        | x <u>120.00</u>                             |  |
| Demand KW          | 134                                         |  |

#### **Energy Usage Comparison**

|              | This Month   | <b>Last Month</b> | Last Year    |
|--------------|--------------|-------------------|--------------|
| Service to   | Apr 28, 2014 | Mar 27, 2014      | Apr 26, 2013 |
| kWh Used     | 52800        | 48120             | 43800        |
| Service days | 32           | 29                | 30           |
| kWh/day      | 1650         | 1659              | 1460         |
| Amount       | \$5,113.30   | \$4,747.45        | \$4,183.11   |

#### **Energy Usage History**



#### Keep In Mind

- Customers who enroll in FPL E-Mail Bill in April will have a tree planted on their behalf. Visit FPL.com/ArborDay to learn more.
- Payments received after May 19, 2014 are considered late; a late payment charge, the greater of \$5.00 or 1.5% of your past due balance will apply. Your account may also be billed a deposit adjustment.

#### Welcome to the new FPL Email Bill®



We've created a new program with a new look and lots of great features.

Tell us what you think

#### Report or learn about outages



Visit www.FPL.com to report or track your outage from any mobile device or computer.

Here's how

#### **Boost your bottom line**



We offer tools and tips to help businesses reduce expenses and succeed. Learn how

**Useful Links** 

Billing and service details En