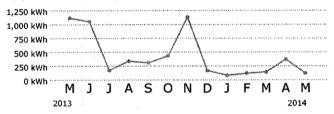

e | ter ACD1191 Next meter reading Jun 26, 2014 | ,    |
|--------------------|---------------------------------------------|------|
| Current reading    | 07                                          | 7557 |
| Previous reading   | -07                                         | 434  |

kWh used 123

#### **Energy Usage Comparison**

|              | This Month   | Last Month   | Last Year    |
|--------------|--------------|--------------|--------------|
| Service to   | May 28, 2014 | Apr 28, 2014 | May 29, 2013 |
| kWh Used     | 123          | 372          | 1119         |
| Service days | 30           | 32           | 33           |
| kWh/day "    | 4            | 12           | 34           |
| Amount       | \$22.62      | \$50,81      | \$127.25     |

#### **Energy Usage History**



#### Keep In Mind

- Payments received after June 19, 2014 are considered late; a late payment charge, the greater of \$5.00 or 1.5% of your past due balance will apply. Your account may also be billed a deposit adjustment.
- A routine quarterly storm adjustment will apply to your bill beginning June 2. Learn more about the latest rates and charges on your bill: FPL.com/rates.

#### Welcome to the new FPL Email Bill®

#### Report or learn about outages

#### **Boost your bottom line**



We've created a new program with a new look and lots of great features.
Tell us what you think



Visit www.FPL.com to report or track your outage from any mobile device or computer. Here's how



We offer tools and tips to help businesses reduce expenses and succeed. Learn how



#### Aquarina Utilities