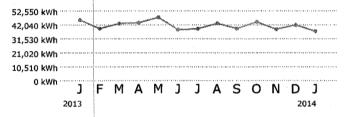

|
| Demand reading                                                | 1.07            |  |
| KW constant                                                   | x <u>120.00</u> |  |
| Demand KW                                                     | 128             |  |

#### **Energy Usage Comparison**

|              | This Month   | <b>Last Month</b> | Last Year    |
|--------------|--------------|-------------------|--------------|
| Service to   | Jan 29, 2014 | Dec 27, 2013      | Jan 29, 2013 |
| kWh Used     | 37320        | 42120             | 45840        |
| Service days | 33           | . 32              | 32           |
| kWh/day      | 1130         | 1316              | 1433         |
| Amount       | \$4,006.84   | \$4,095.18        | \$4,356.33   |

#### **Energy Usage History**



#### Keep In Mind

 Payments received after February 19, 2014 are considered late; a late payment charge, the greater of \$5.00 or 1.5% of your past due balance will apply. Your account may also be billed a deposit adjustment.

#### Get expert advice for your business



Learn how you can make your business more energy efficient. Start here

#### Report or learn about outages



Visit www.FPL.com to report or track your outage from any mobile device or computer.
Here's how

#### **Boost your bottom line**



We offer tools and tips to help businesses reduce expenses and succeed. Learn how

Important Numbers

Customer Service:
Outside Florida:
To report power outages:
Hearing/speech impaired:

1-800-375-2434 1-800-226-3545 1-800-4OUTAGE (468-8243) 711 (Relay Service)



#### AQUARINA UTIL