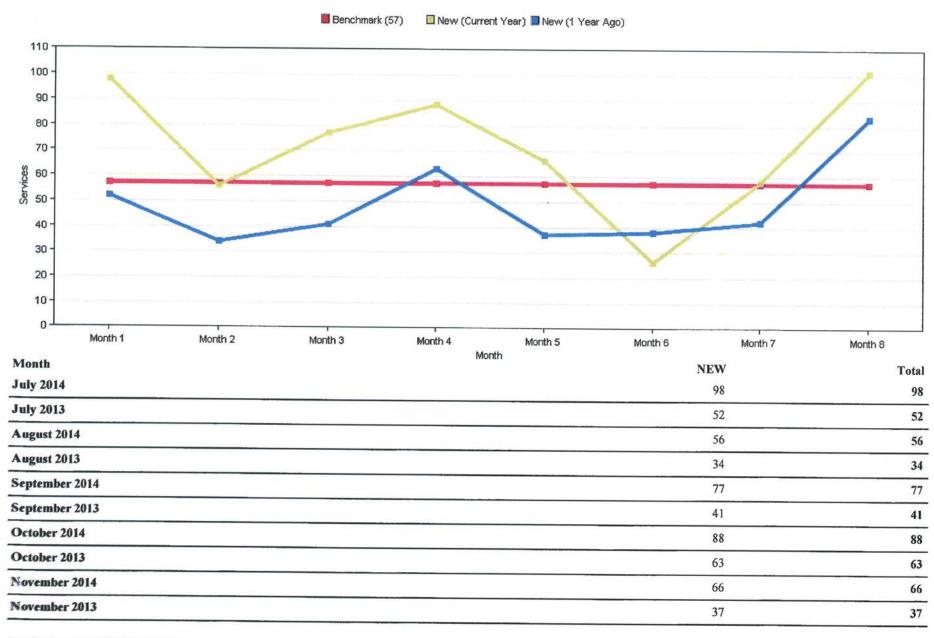

## Service Counts by Month Report

| December 2014 | 113 | 113 |
|---------------|-----|-----|
| December 2013 | 33  | 33  |
| January 2015  | 133 | 133 |
| January 2014  | 37  | 37  |
| February 2015 | 98  | 98  |
| February 2014 | 52  | 52  |