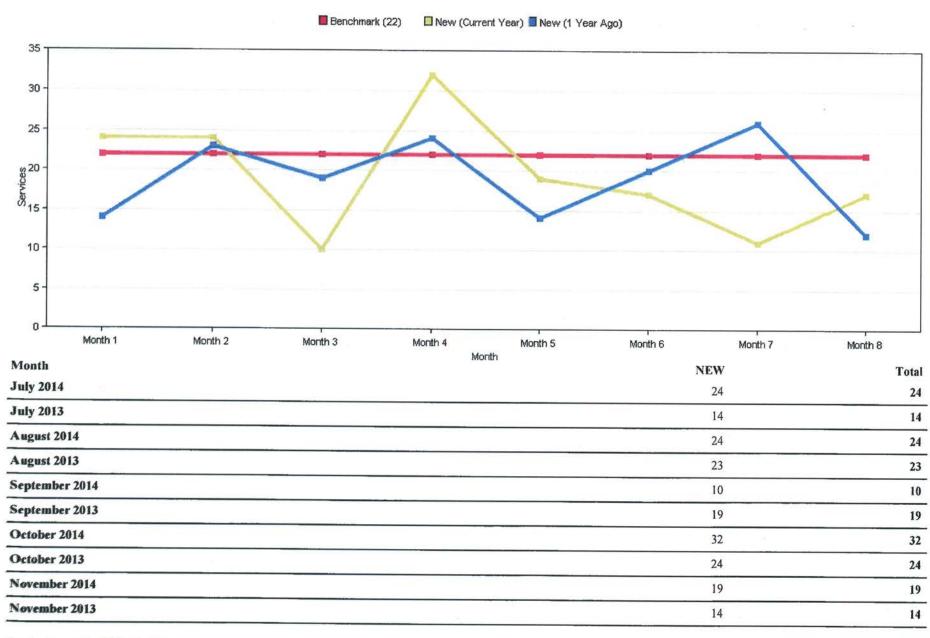

bruary 2015 | 26 | 26 |
| February 2014 | 35 | 35 |

### Service Counts by Month Report





| December 2014 | 26 | 26 |
|---------------|----|----|
| December 2013 | 60 | 60 |
| January 2015  | 21 | 21 |
| January 2014  | 75 | 75 |
| February 2015 | 53 | 53 |
| February 2014 | 58 | 58 |

## Service Counts by Month Report



Page 1 · Generated on 3/27/2015 - 2:10 pm



| December 2014 | 19   | 19 |
|---------------|------|----|
| December 2013 | 24   | 24 |
| January 2015  | 37   | 37 |
| January 2014  | . 28 | 28 |
| February 2015 | 26   | 26 |
| February 2014 | 28   | 28 |





| December 2014 | 26  | 26  |
|---------------|-----|-----|
| December 2013 | 38  | 38  |
| January 2015  | 58  | 58  |
| January 2014  | 42  | 42  |
| February 2015 | 101 | 101 |
| February 2014 | 83  | 83  |







| December 2014 | 17 | 17 |
|---------------|----|----|
| December 2013 | 20 | 20 |
| January 2015  | 11 | 11 |
| January 2014  | 26 | 26 |
| February 2015 | 17 | 17 |
| February 2014 | 12 | 12 |







| December 2014 | 10 | 10 |
|---------------|----|----|
| December 2013 | 22 | 22 |
| January 2015  | 15 | 15 |
| January 2014  | 20 | 20 |
| February 2015 | 25 | 25 |
| February 2014 | 18 | 18 |







| 54 | 12000    |
|----|----------|
| 54 | 54       |
| 20 | 20       |
| 80 | 80       |
| 31 | 31       |
| 83 | 83       |
| 18 | 18       |
|    | 80<br>31 |

# FTR

### Service Counts by Month Report





| December 2014 | 4 | 4 |
|---------------|---|---|
| December 2013 | 1 | 1 |
| January 2015  | 1 | 1 |
| January 2014  | 3 | 3 |
| February 2015 | 4 | 4 |
| February 2014 | 6 | 6