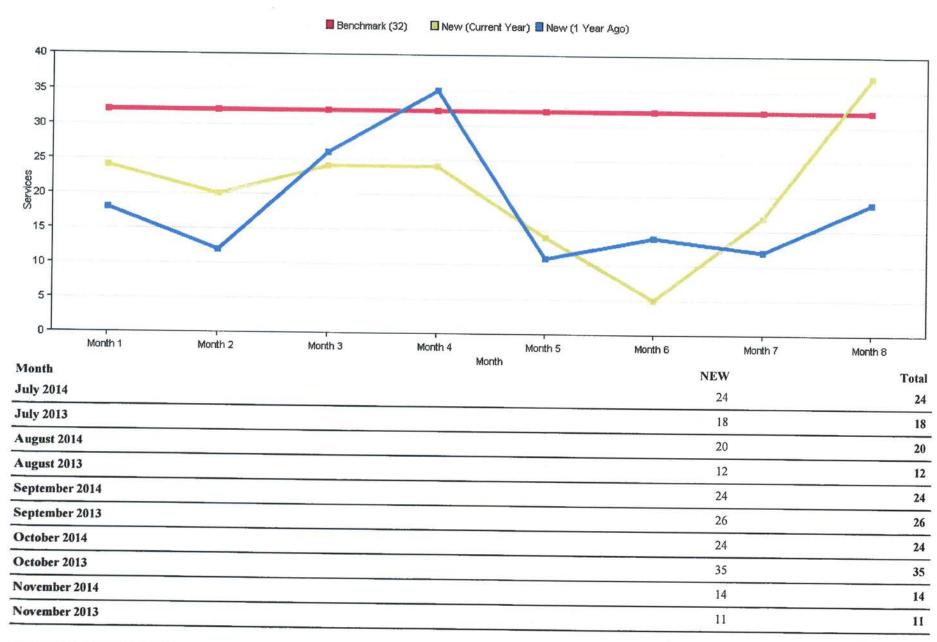

## Service Counts by Month Report

| December 2014 | 67 | 67 |
|---------------|----|----|
| December 2013 | 75 | 75 |
| January 2015  | 85 | 85 |
| January 2014  | 87 | 87 |
| February 2015 | 84 | 84 |
| February 2014 | 87 | 87 |