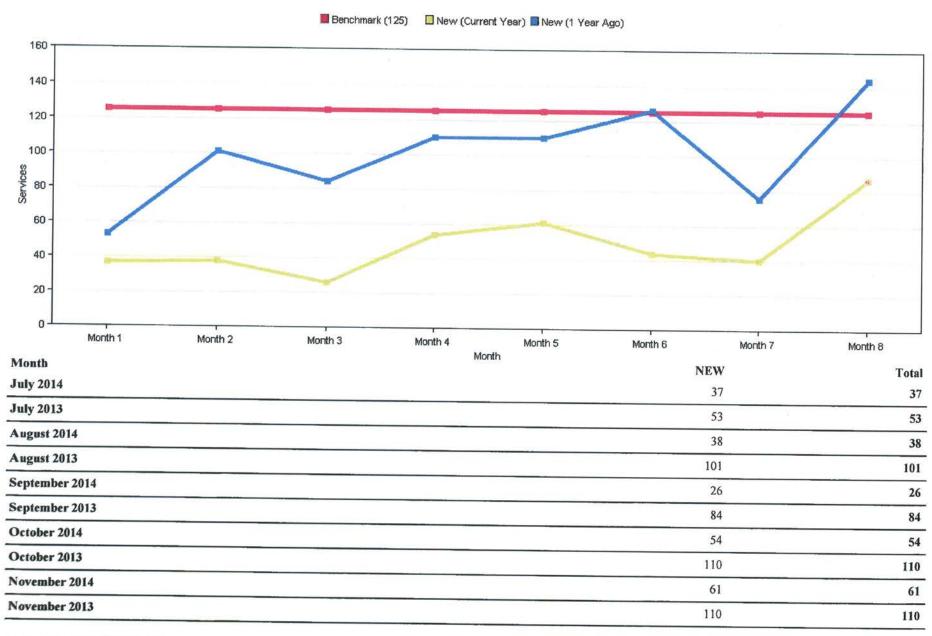

## Service Counts by Month Report

| December 2014 | 67 | 67 |
|---------------|----|----|
| December 2013 | 75 | 75 |
| January 2015  | 85 | 85 |
| January 2014  | 87 | 87 |
| February 2015 | 84 | 84 |
| February 2014 | 87 | 87 |