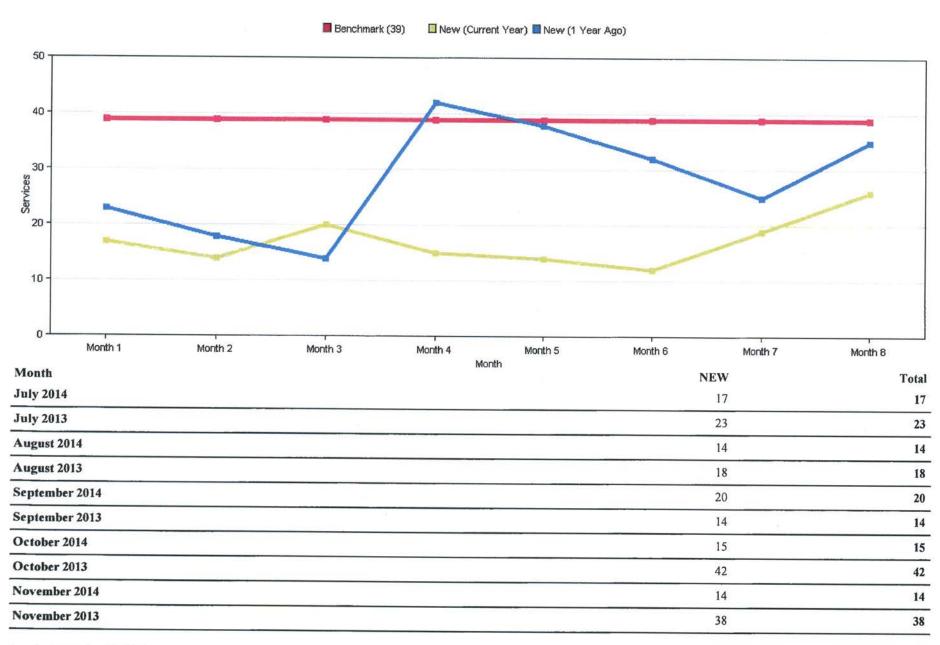

### Service Counts by Month Report

| December 2014 | 16 | 16 |
|---------------|----|----|
| December 2013 | 42 | 42 |
| January 2015  | 14 | 14 |
| January 2014  | 32 | 32 |
| February 2015 | 18 | 18 |
| February 2014 | 38 | 38 |
|               |    |    |