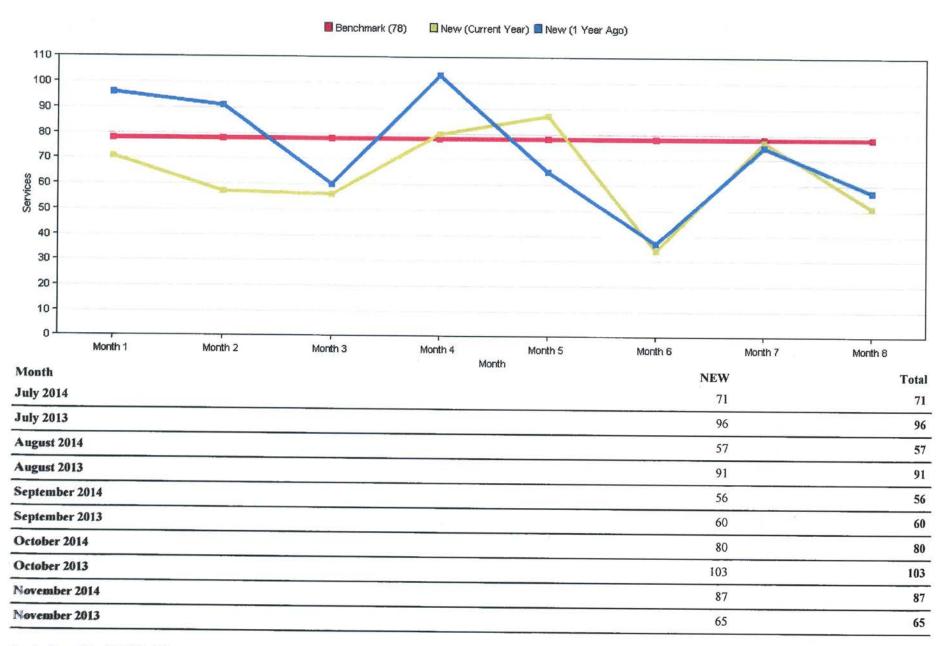

## Service Counts by Month Report

| December 2014 | 26 | 26 |
|---------------|----|----|
| December 2013 | 52 | 52 |
| January 2015  | 48 | 48 |
| January 2014  | 93 | 93 |
| February 2015 | 60 | 60 |
| February 2014 | 76 | 76 |