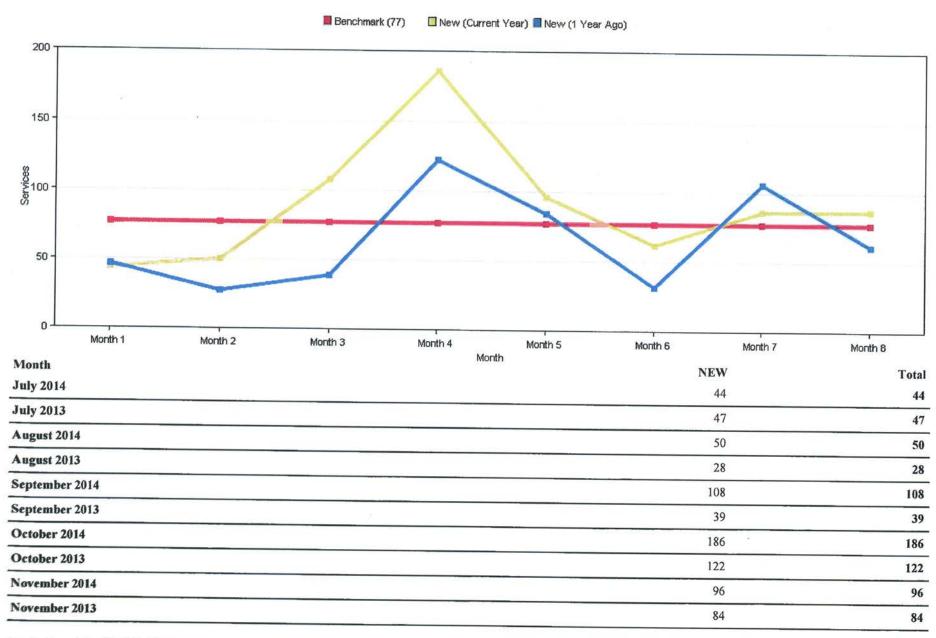

## Service Counts by Month Report

| December 2014 | 67 | 67 |
|---------------|----|----|
| December 2013 | 75 | 75 |
| January 2015  | 85 | 85 |
| January 2014  | 87 | 87 |
| February 2015 | 84 | 84 |
| February 2014 | 87 | 87 |