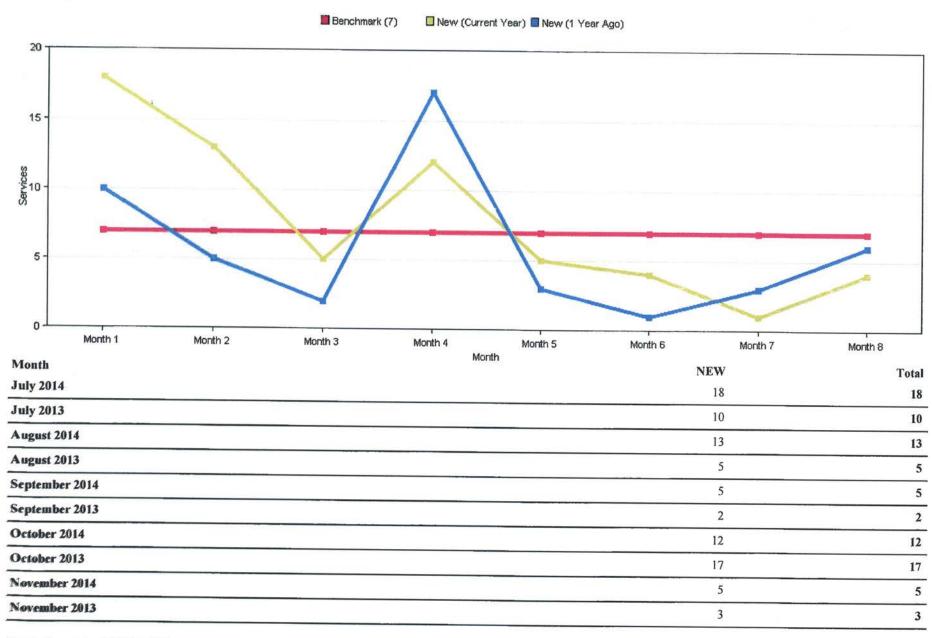

|---------------|-----|-----|
| December 2013 | 38  | 38  |
| January 2015  | 58  | 58  |
| January 2014  | 42  | 42  |
| February 2015 | 101 | 101 |
| February 2014 | 83  | 83  |







| December 2014 | 17 | 17 |
|---------------|----|----|
| December 2013 | 20 | 20 |
| January 2015  | 11 | 11 |
| January 2014  | 26 | 26 |
| February 2015 | 17 | 17 |
| February 2014 | 12 | 12 |







| December 2014 | 10 | 10 |
|---------------|----|----|
| December 2013 | 22 | 22 |
| January 2015  | 15 | 15 |
| January 2014  | 20 | 20 |
| February 2015 | 25 | 25 |
| February 2014 | 18 | 18 |







| 54 | 12000    |
|----|----------|
| 54 | 54       |
| 20 | 20       |
| 80 | 80       |
| 31 | 31       |
| 83 | 83       |
| 18 | 18       |
|    | 80<br>31 |

# FTR

### Service Counts by Month Report





| December 2014 | 4 | 4 |
|---------------|---|---|
| December 2013 | 1 | 1 |
| January 2015  | 1 | 1 |
| January 2014  | 3 | 3 |
| February 2015 | 4 | 4 |
| February 2014 | 6 | 6 |

# ETR

### Service Counts by Month Report





| December 2014 | 25 | 25 |
|---------------|----|----|
| December 2013 | 18 | 18 |
| January 2015  | 24 | 24 |
| January 2014  | 26 | 26 |
| February 2015 | 48 | 48 |
| February 2014 | 26 | 26 |







| December 2014 | 4    | 4  |
|---------------|------|----|
| December 2013 | 19   | 19 |
| January 2015  | . 18 | 18 |
| January 2014  | 10   | 10 |
| February 2015 | 14   | 14 |
| February 2014 | 7    | 7  |







| 29 | 29       |
|----|----------|
| 16 | 16       |
| 68 | 68       |
| 23 | 23       |
| 15 | 15       |
| 18 | 18       |
|    | 16<br>68 |