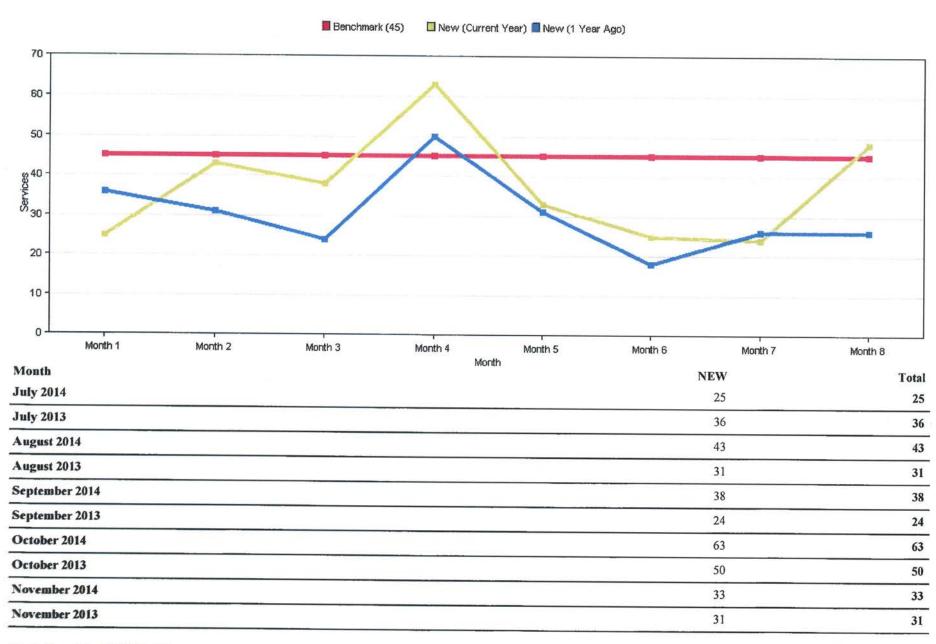

## Service Counts by Month Report

| December 2014 | 67 | 67 |
|---------------|----|----|
| December 2013 | 75 | 75 |
| January 2015  | 85 | 85 |
| January 2014  | 87 | 87 |
| February 2015 | 84 | 84 |
| February 2014 | 87 | 87 |