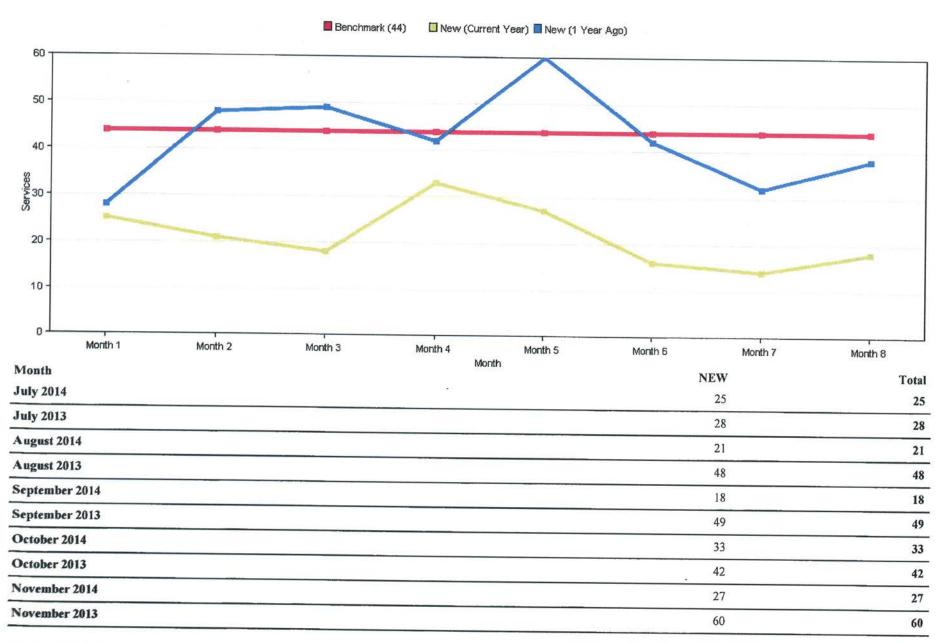

| December 2014 | 44   | 44  |
|---------------|------|-----|
| December 2013 | 126  | 126 |
| January 2015  | 40   | 40  |
| January 2014  | . 76 | 76  |
| February 2015 | 87   | 87  |
| February 2014 | 144  | 144 |

## FTP

## Service Counts by Month Report



Page 1 - Generated on 3/27/2015 - 2:05 pm



| December 2014 | 62  | 62  |
|---------------|-----|-----|
| December 2013 | 32  | 32  |
| January 2015  | 86  | 86  |
| January 2014  | 106 | 106 |
| February 2015 | 87  | 87  |
| February 2014 | 61  | 61  |

# ETR

### Service Counts by Month Report





| December 2014 | 12 | 12 |
|---------------|----|----|
| December 2013 | 24 | 24 |
| January 2015  | 15 | 15 |
| January 2014  | 33 | 33 |
| February 2015 | 25 | 25 |
| February 2014 | 63 | 63 |

### Service Counts by Month Report





| December 2014 | 16 | 16 |
|---------------|----|----|
| December 2013 | 42 | 42 |
| January 2015  | 14 | 14 |
| January 2014  | 32 | 32 |
| February 2015 | 18 | 18 |
| February 2014 | 38 | 38 |
|               |    |    |

## Service Counts by Month Report





| December 2014 | 21 | 21 |
|---------------|----|----|
| December 2013 | 11 | 11 |
| January 2015  | 24 | 24 |
| January 2014  | 17 | 17 |
| February 2015 | 25 | 25 |
| February 2014 | 30 | 30 |

### Service Data Bang

## **Service Counts by Month Report**





| December 2014 | 5  | 5  |
|---------------|----|----|
| December 2013 | 14 | 14 |
| January 2015  | 17 | 17 |
| January 2014  | 12 | 12 |
| February 2015 | 37 | 37 |
| February 2014 | 19 | 19 |

## Service Counts by Month Report





| December 2014 | 26 | 26 |
|----