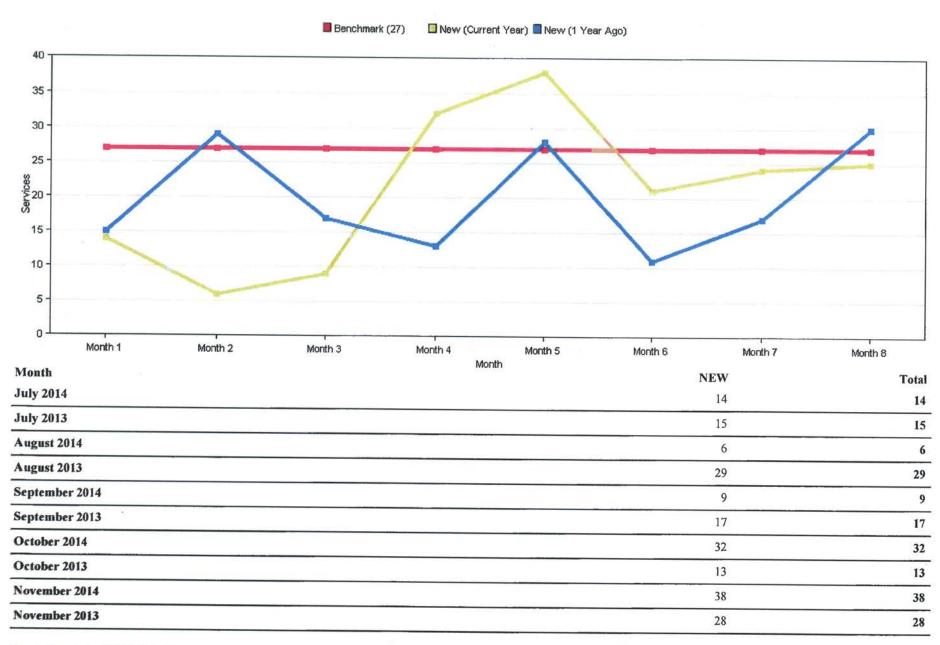

Page 1 - Generated on 3/27/2015 - 2:05 pm



| December 2014 | 62  | 62  |
|---------------|-----|-----|
| December 2013 | 32  | 32  |
| January 2015  | 86  | 86  |
| January 2014  | 106 | 106 |
| February 2015 | 87  | 87  |
| February 2014 | 61  | 61  |

# ETR

### Service Counts by Month Report





| December 2014 | 12 | 12 |
|---------------|----|----|
| December 2013 | 24 | 24 |
| January 2015  | 15 | 15 |
| January 2014  | 33 | 33 |
| February 2015 | 25 | 25 |
| February 2014 | 63 | 63 |

### Service Counts by Month Report





| December 2014 | 16 | 16 |
|---------------|----|----|
| December 2013 | 42 | 42 |
| January 2015  | 14 | 14 |
| January 2014  | 32 | 32 |
| February 2015 | 18 | 18 |
| February 2014 | 38 | 38 |
|               |    |    |

## Service Counts by Month Report





| December 2014 | 21 | 21 |
|---------------|----|----|
| December 2013 | 11 | 11 |
| January 2015  | 24 | 24 |
| January 2014  | 17 | 17 |
| February 2015 | 25 | 25 |
| February 2014 | 30 | 30 |

### Service Data Bang

## **Service Counts by Month Report**





| December 2014 | 5  | 5  |
|---------------|----|----|
| December 2013 | 14 | 14 |
| January 2015  | 17 | 17 |
| January 2014  | 12 | 12 |
| February 2015 | 37 | 37 |
| February 2014 | 19 | 19 |

## Service Counts by Month Report





| December 2014 | 26 | 26 |
|---------------|----|----|
| December 2013 | 52 | 52 |
| January 2015  | 48 | 48 |
| January 2014  | 93 | 93 |
| February 2015 | 60 | 60 |
| February 2014 | 76 | 76 |

## ETR

### Service Counts by Month Report





| December 2014 | 44 | 44 |
|---------------|----|--