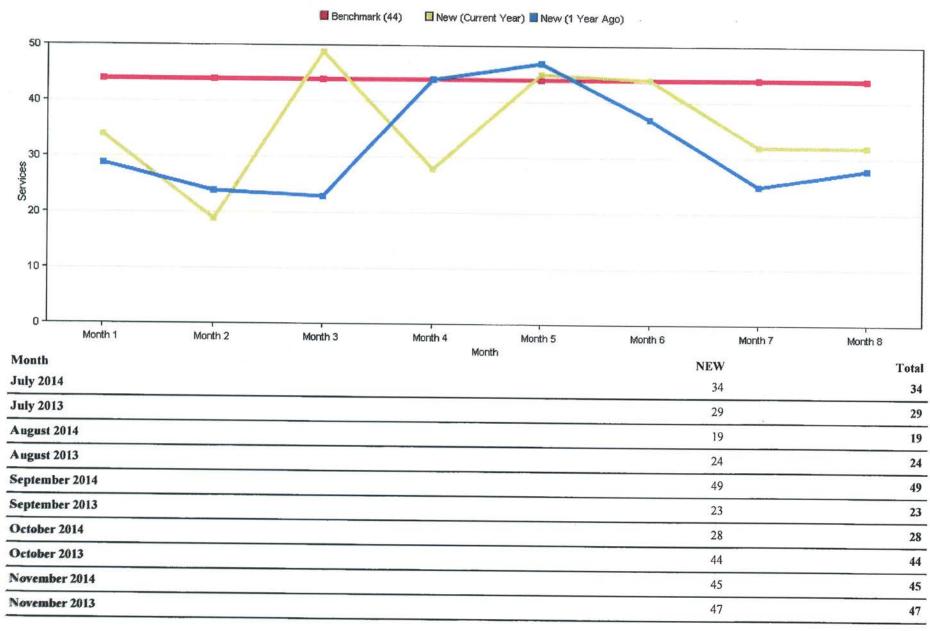

### Service Counts by Month Report

| December 2014 | 12 | 12 |
|---------------|----|----|
| December 2013 | 24 | 24 |
| January 2015  | 15 | 15 |
| January 2014  | 33 | 33 |
| February 2015 | 25 | 25 |
| February 2014 | 63 | 63 |