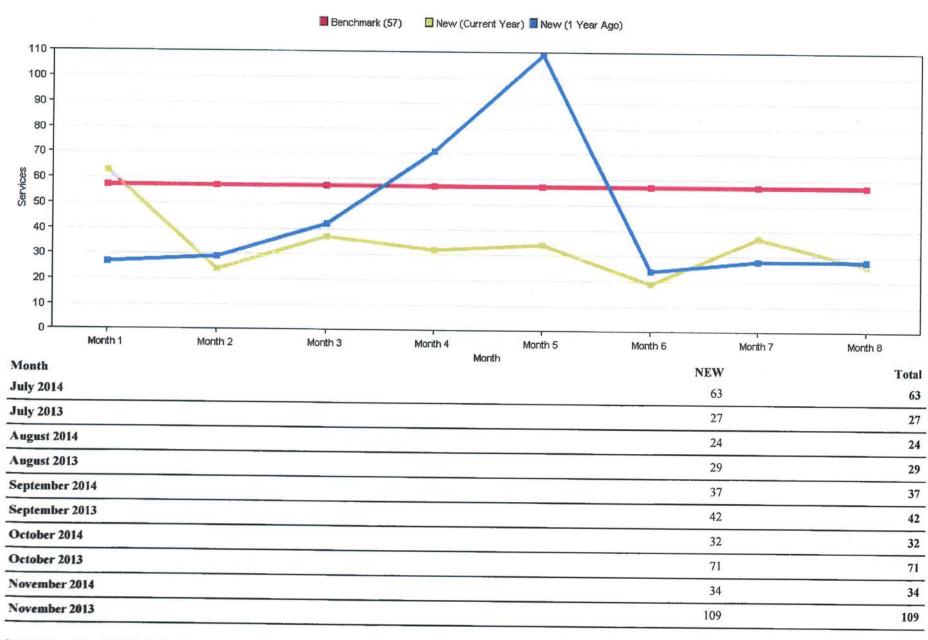

## Service Counts by Month Report

| December 2014 | 113 | 113 |
|---------------|-----|-----|
| December 2013 | 33  | 33  |
| January 2015  | 133 | 133 |
| January 2014  | 37  | 37  |
| February 2015 | 98  | 98  |
| February 2014 | 52  | 52  |