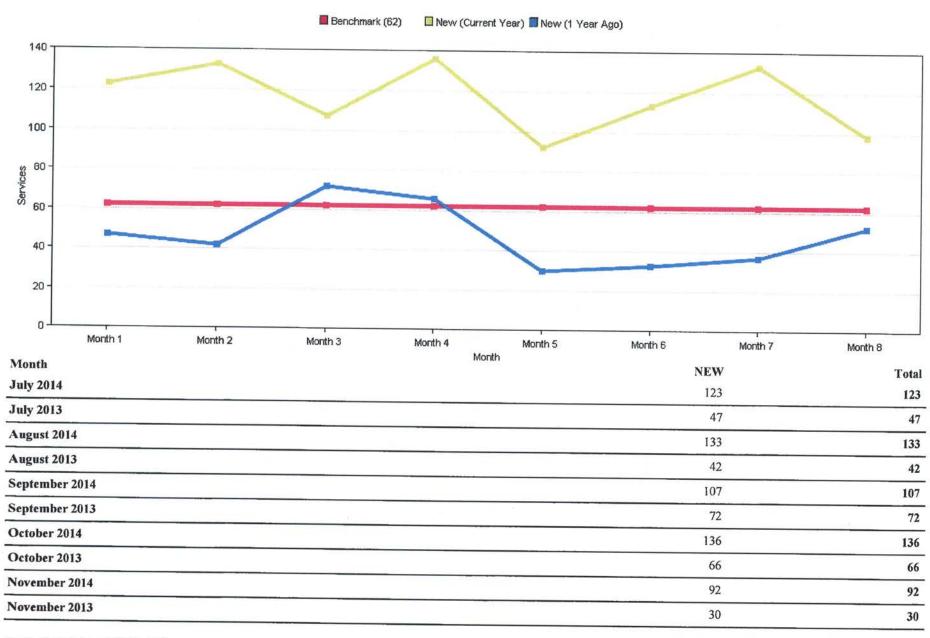

| December 2014 | 26  | 26  |
|---------------|-----|-----|
| December 2013 | 38  | 38  |
| January 2015  | 58  | 58  |
| January 2014  | 42  | 42  |
| February 2015 | 101 | 101 |
| February 2014 | 83  | 83  |