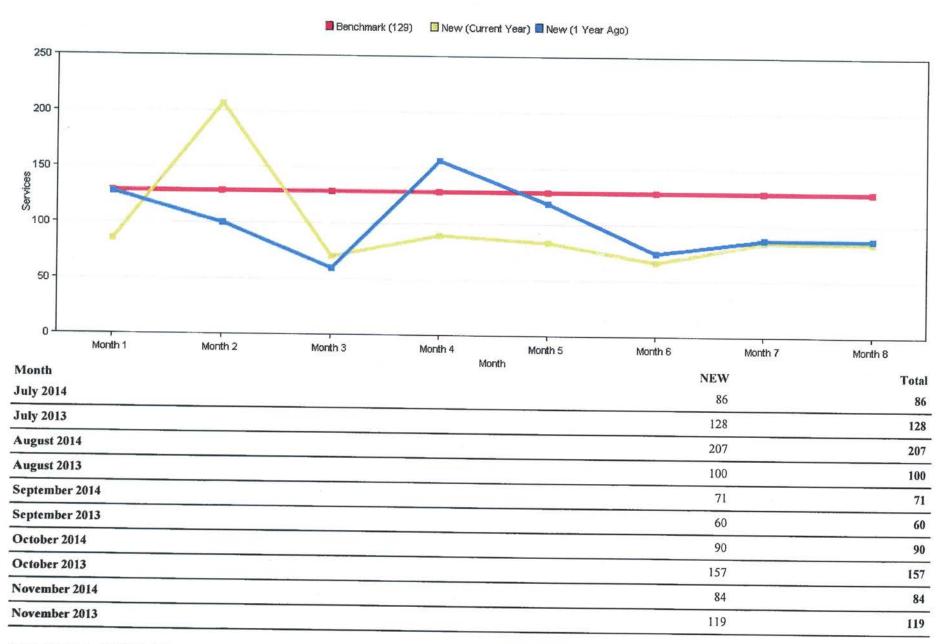

## Service Counts by Month Report

| December 2014 | 67 | 67 |
|---------------|----|----|
| December 2013 | 75 | 75 |
| January 2015  | 85 | 85 |
| January 2014  | 87 | 87 |
| February 2015 | 84 | 84 |
| February 2014 | 87 | 87 |