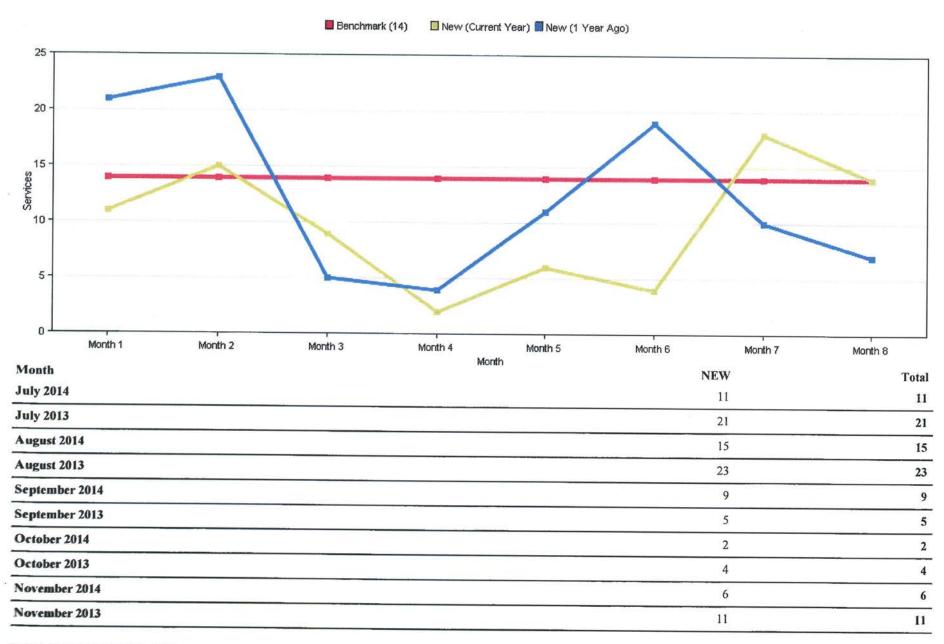

### Service Counts by Month Report

| December 2014 | 12 | 12 |
|---------------|----|----|
| December 2013 | 24 | 24 |
| January 2015  | 15 | 15 |
| January 2014  | 33 | 33 |
| February 2015 | 25 | 25 |
| February 2014 | 63 | 63 |