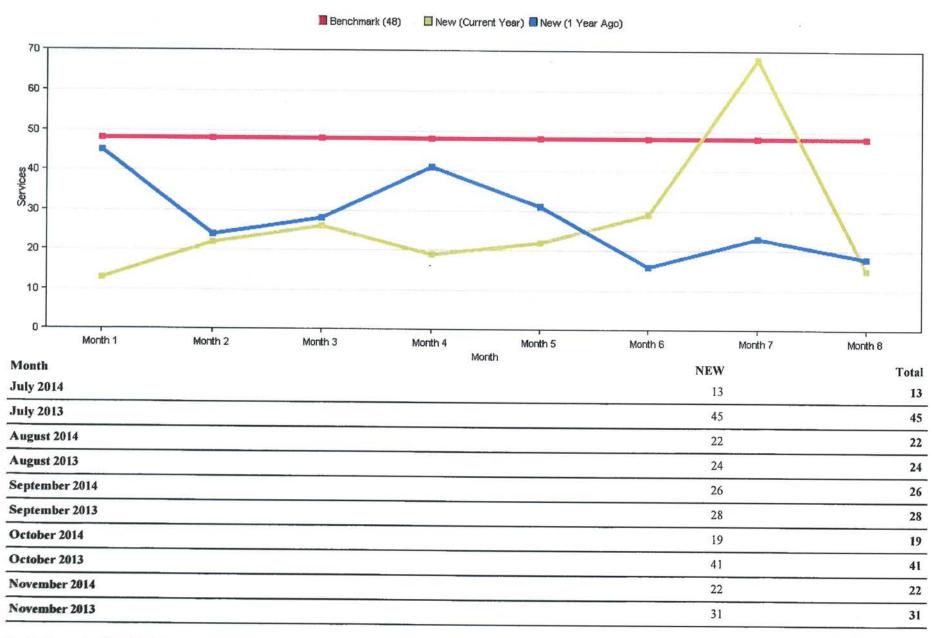

### Service Counts by Month Report

| December 2014 | 16 | 16 |
|---------------|----|----|
| December 2013 | 42 | 42 |
| January 2015  | 14 | 14 |
| January 2014  | 32 | 32 |
| February 2015 | 18 | 18 |
| February 2014 | 38 | 38 |
|               |    |    |