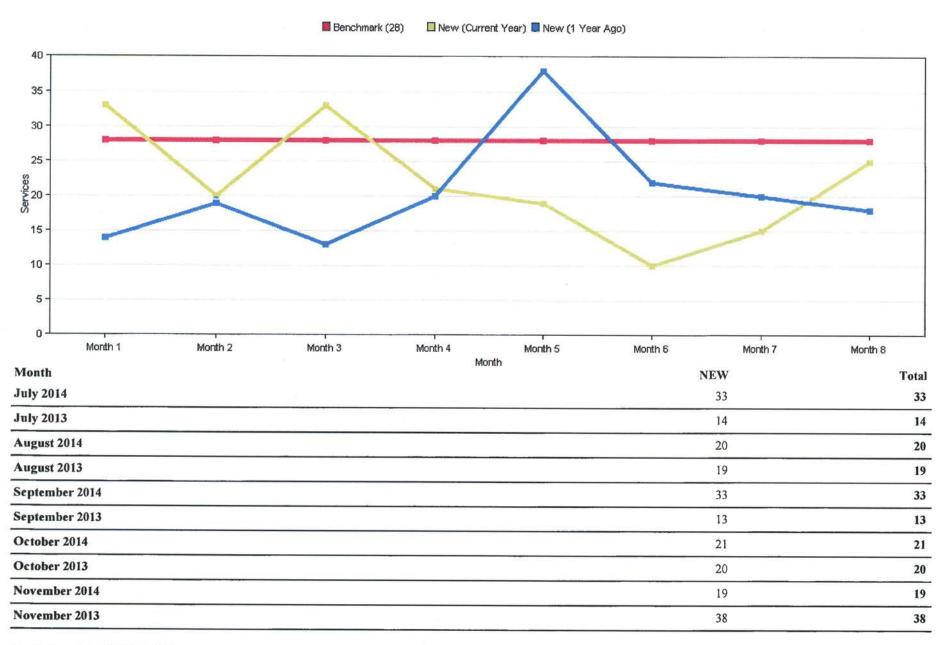

|
| January 2014  | 75 | 75 |
| February 2015 | 53 | 53 |
| February 2014 | 58 | 58 |

## Service Counts by Month Report



Page 1 · Generated on 3/27/2015 - 2:10 pm



| December 2014 | 19   | 19 |
|---------------|------|----|
| December 2013 | 24   | 24 |
| January 2015  | 37   | 37 |
| January 2014  | . 28 | 28 |
| February 2015 | 26   | 26 |
| February 2014 | 28   | 28 |





| December 2014 | 26  | 26  |
|---------------|-----|-----|
| December 2013 | 38  | 38  |
| January 2015  | 58  | 58  |
| January 2014  | 42  | 42  |
| February 2015 | 101 | 101 |
| February 2014 | 83  | 83  |







| December 2014 | 17 | 17 |
|---------------|----|----|
| December 2013 | 20 | 20 |
| January 2015  | 11 | 11 |
| January 2014  | 26 | 26 |
| February 2015 | 17 | 17 |
| February 2014 | 12 | 12 |







| December 2014 | 10 | 10 |
|---------------|----|----|
| December 2013 | 22 | 22 |
| January 2015  | 15 | 15 |
| January 2014  | 20 | 20 |
| February 2015 | 25 | 25 |
| February 2014 | 18 | 18 |







| 54 | 12000    |
|----|----------|
| 54 | 54       |
| 20 | 20       |
| 80 | 80       |
| 31 | 31       |
| 83 | 83       |
| 18 | 18       |
|    | 80<br>31 |

# FTR

### Service Counts by Month Report





| December 2014 | 4 | 4 |
|---------------|---|---|
| December 2013 | 1 | 1 |
| January 2015  | 1 | 1 |
| January 2014  | 3 | 3 |
| February 2015 | 4 | 4 |
| February 2014 | 6 | 6 |

# ETR

### Service Counts by Month Report





| December 2014 | 25 | 25 |
|---------------|----|----|
| December 2013 | 18 | 18 |
| January 2015  | 24 | 24 |
| January 2014  | 26 | 26 |
| February 20