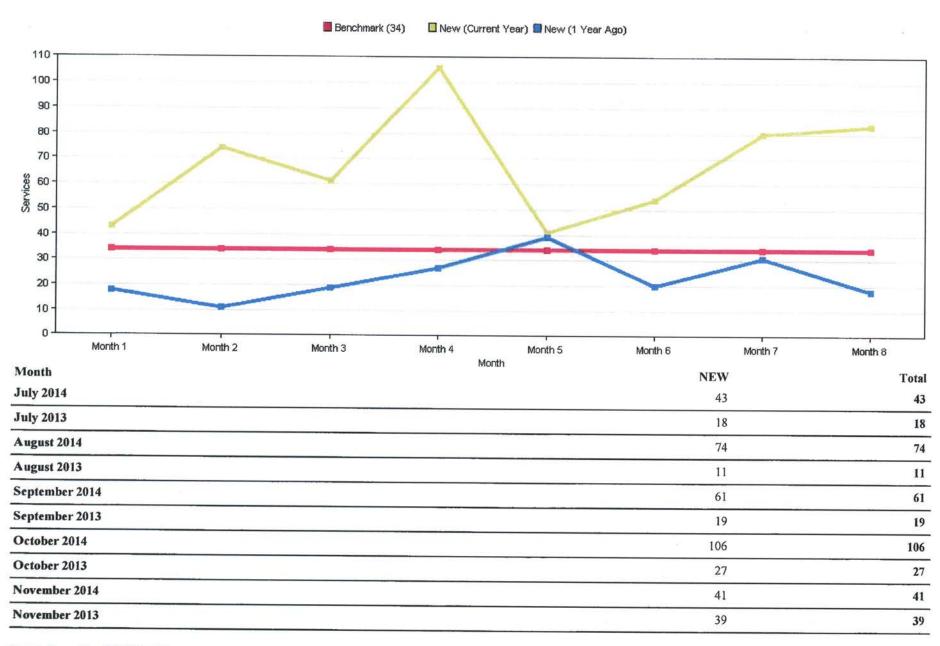

------------|------|----|
| December 2013 | 24   | 24 |
| January 2015  | 37   | 37 |
| January 2014  | . 28 | 28 |
| February 2015 | 26   | 26 |
| February 2014 | 28   | 28 |





| December 2014 | 26  | 26  |
|---------------|-----|-----|
| December 2013 | 38  | 38  |
| January 2015  | 58  | 58  |
| January 2014  | 42  | 42  |
| February 2015 | 101 | 101 |
| February 2014 | 83  | 83  |







| December 2014 | 17 | 17 |
|---------------|----|----|
| December 2013 | 20 | 20 |
| January 2015  | 11 | 11 |
| January 2014  | 26 | 26 |
| February 2015 | 17 | 17 |
| February 2014 | 12 | 12 |







| December 2014 | 10 | 10 |
|---------------|----|----|
| December 2013 | 22 | 22 |
| January 2015  | 15 | 15 |
| January 2014  | 20 | 20 |
| February 2015 | 25 | 25 |
| February 2014 | 18 | 18 |







| 54 | 12000    |
|----|----------|
| 54 | 54       |
| 20 | 20       |
| 80 | 80       |
| 31 | 31       |
| 83 | 83       |
| 18 | 18       |
|    | 80<br>31 |

# FTR

### Service Counts by Month Report





| December 2014 | 4 | 4 |
|---------------|---|---|
| December 2013 | 1 | 1 |
| January 2015  | 1 | 1 |
| January 2014  | 3 | 3 |
| February 2015 | 4 | 4 |
| February 2014 | 6 | 6 |

# ETR

### Service Counts by Month Report





| December 2014 | 25 | 25 |
|---------------|----|----|
| December 2013 | 18 | 18 |
| January 2015  | 24 | 24 |
| January 2014  | 26 | 26 |
| February 2015 | 48 | 48 |
| February 2014 | 26 | 26 |







| December 2014 | 4    | 4  |
|---------------|------|----|
| December 2013 | 19   | 19 |
| January 2015  | . 18 | 18 |
| January 2014  | 10   | 10 |
| F