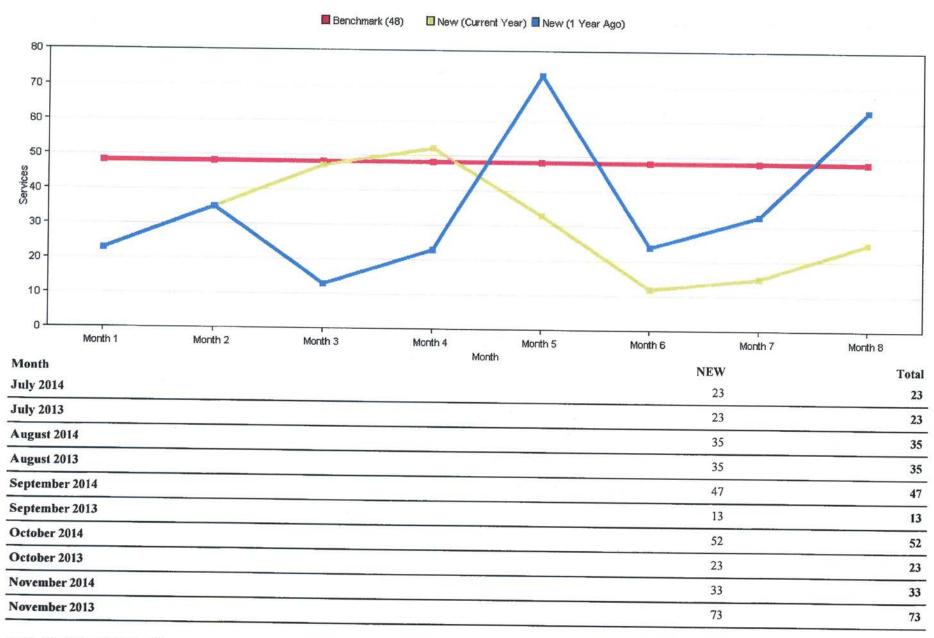

| December 2014 | 67 | 67 |
|---------------|----|----|
| December 2013 | 75 | 75 |
| January 2015  | 85 | 85 |
| January 2014  | 87 | 87 |
| February 2015 | 84 | 84 |
| February 2014 | 87 | 87 |

## Service Counts by Month Report





| December 2014 | 44   | 44  |
|---------------|------|-----|
| December 2013 | 126  | 126 |
| January 2015  | 40   | 40  |
| January 2014  | . 76 | 76  |
| February 2015 | 87   | 87  |
| February 2014 | 144  | 144 |

## FTP

## Service Counts by Month Report



Page 1 - Generated on 3/27/2015 - 2:05 pm



| December 2014 | 62  | 62  |
|---------------|-----|-----|
| December 2013 | 32  | 32  |
| January 2015  | 86  | 86  |
| January 2014  | 106 | 106 |
| February 2015 | 87  | 87  |
| February 2014 | 61  | 61  |

# ETR

### Service Counts by Month Report





| December 2014 | 12 | 12 |
|---------------|----|----|
| December 2013 | 24 | 24 |
| January 2015  | 15 | 15 |
| January 2014  | 33 | 33 |
| February 2015 | 25 | 25 |
| February 2014 | 63 | 63 |

### Service Counts by Month Report





| December 2014 | 16 | 16 |
|---------------|----|----|
| December 2013 | 42 | 42 |
| January 2015  | 14 | 14 |
| January 2014  | 32 | 32 |
| February 2015 | 18 | 18 |
| February 2014 | 38 | 38 |
|               |    |    |

## Service Counts by Month Report





| December 2014 | 21 | 21 |
|---------------|----|----|
| December 2013 | 11 | 11 |
| January 2015  | 24 | 24 |
| January 2014  | 17 | 17 |
| February 2015 | 25 | 25 |
| February 2014 | 30 | 30 |

### Service Data Bang

## **Service Counts by Month Report**





| December 2014 | 5  | 5  |
|---