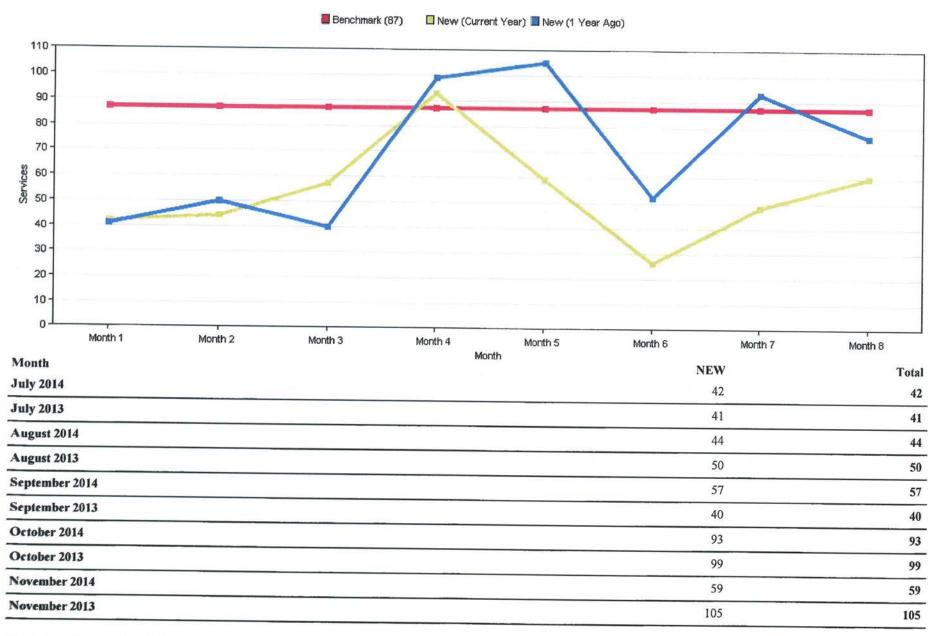

## Service Counts by Month Report

| December 2014 | 113 | 113 |
|---------------|-----|-----|
| December 2013 | 33  | 33  |
| January 2015  | 133 | 133 |
| January 2014  | 37  | 37  |
| February 2015 | 98  | 98  |
| February 2014 | 52  | 52  |