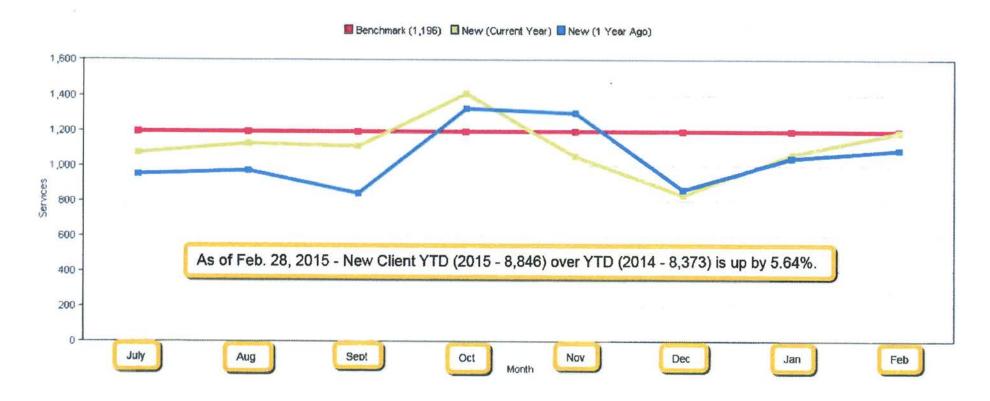

- 6. The TeliTalk Speech Aid account shows a \$3,600 decrease from 2014/2015 Estimated Revenue and Expenditures. However, the account shows a \$9,000 increase from the 2014/2015 Approved Budget. Please explain.
  - **FTRI Response:** FTRI experienced an increased demand for this device during the current period. Based on the current year demand, FTRI projects the budget for 2015/2016 to be conservatively double last years budgeted amount.
- 7. The ARS Signaling Equip account shows a \$260 increase from 2014/2015 Estimated Revenue and Expenditures. Please explain the reason for this estimated increase.
  - FTRI Response: FTRI based the budgeted amount on estimated year end actual plus 12 additional units at \$21.67 each.
- The Accessories & Supplies account shows a \$2,900 decrease from 2014/2015 Estimated Revenue and Expenditures. However, the account shows a \$980 increase from the 2014/2015 Approved Budget. Please explain.
  - **FTRI Response:** The increase is contributed to purchasing extra simulators (used to demonstrate equipment in the field) and a bulk purchase of batteries for the cordless phones repair program to achieve a lower per piece price.
- 9. The Freight-Telecomm Equipment account shows a \$3,173 increase from 2014/2015 Estimated Revenue and Expenditures. Please explain the reason for this estimated increase.
  - **FTRI Response:** Based on year to date actual plus estimated shipments through YE 2015 and increases expected for vendor shipments with the incentive plan for RDCs and new types of equipment.
- 10. The Regional Distributions Centers account shows a \$51,295 increase from 2014/2015 Estimated Revenue and Expenditures. Please explain the reason for this estimated increase. Please list regional distribution centers that have been added or deleted during the last year? Please provide results of any evaluations or analyses regarding the effectiveness or performance of Regional Distribution Centers, such as how many new clients were served.
  - **FTRI Response:** FTRI introduced a growth incentive program with the RDCs and the additional cost was not factored into current period budget due to budget submission timeline. FTRI plans to continue the growth incentive program to motivate RDCs to recruit more *New* clients over prior year. FTRI's goal growth for FYE 2014/2015 is 5% (14,355) over prior FYE *New* client served of 13,671. Attachment DR #10 are the reports.
  - During the current budget period, FTRI added Center for Independent Living Gulf Coast (Fort Myers) and Easter Seals Florida, Inc. (Orlando area). There were no deletions of RDCs.
- 11. The Workshop Expense account shows a \$65,000 increase from 2014/2015 Estimated Revenue and Expenditures. Please explain the reason for the increase. Please list all Workshops that will