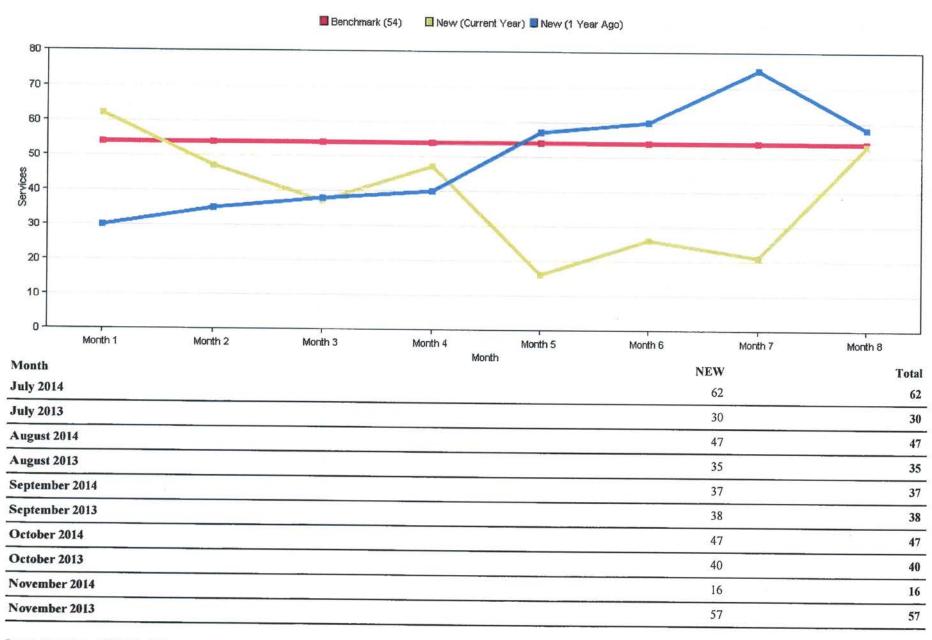

| December 2014 | 26  | 26  |
|---------------|-----|-----|
| December 2013 | 38  | 38  |
| January 2015  | 58  | 58  |
| January 2014  | 42  | 42  |
| February 2015 | 101 | 101 |
| February 2014 | 83  | 83  |