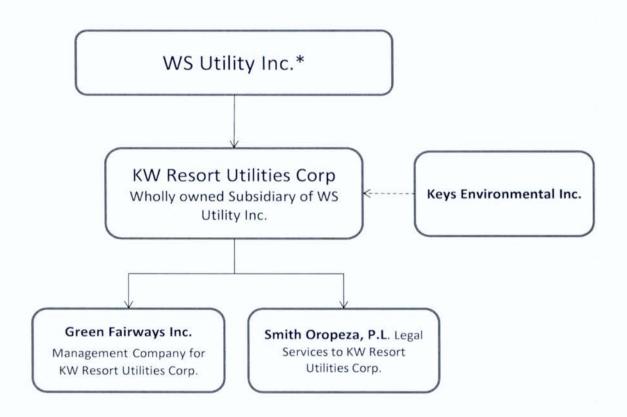

#### Response: Not applicable

6. An organizational chart of the relationship between the utility and its parent and affiliated companies and the relationship of any related parties.

## Response: See attached organizational chart.

7. A copy of any contracts or agreements between the utility and its parent or affiliated companies for services rendered between or among them.

Parent / Affiliate Organization Chart

\*Ownership of WS Utility Inc. is as follows:

70% William Smith

10% Alexander Smith

10% Leslie Johnson

10% Barton Smith

Docket No.: 150071-SU

Test Year Ended: 12/31/2014