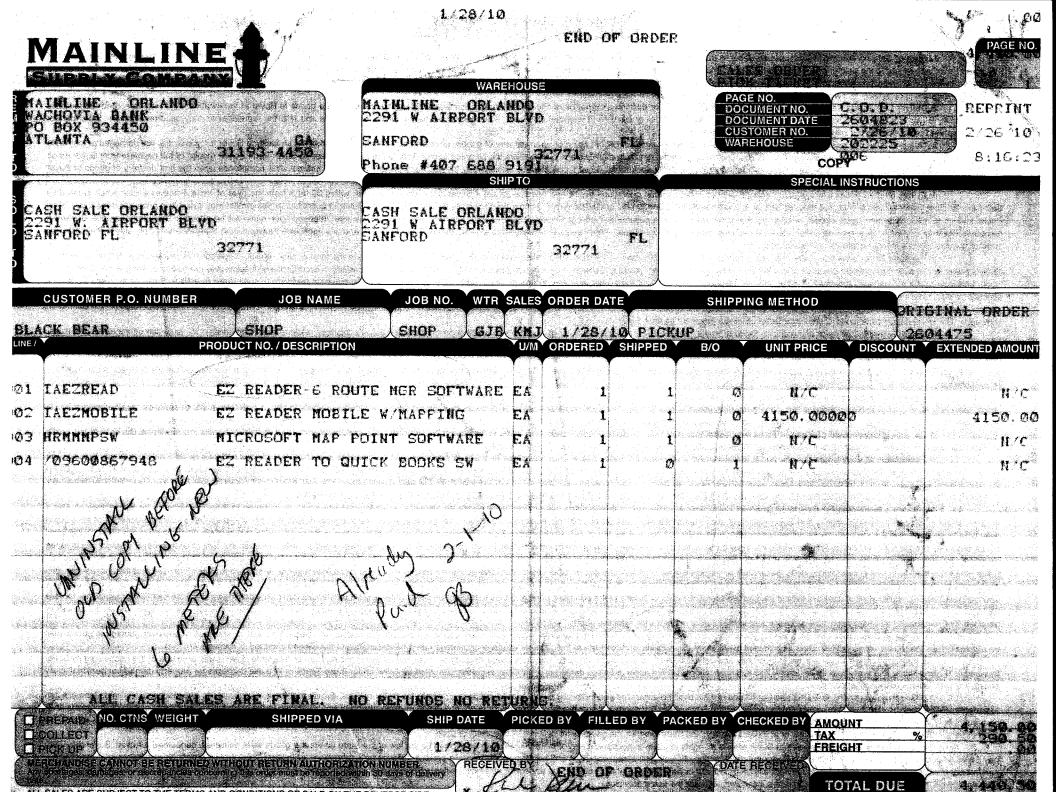

|            |           |
|          |                                                                              | ,          |           |
|          |                                                                              |            |           |
|          |                                                                              |            |           |
|          |                                                                              |            |           |
|          | <b>]</b>                                                                     |            |           |

Check No:

**Total Contract Amount** 

411.64

Sales Tax

24.26

**Total Paid On Contract** 

**Total Due This Invoice** 

435.90



#### Schedule 1.1 Asset Listing

- 1. Land TRACT M, UPSON DOWNS, ACCORDING TO THE PLAT THEREOF AS RECORDED IN PLAT BOOK 36, PAGE 4, OF THE PUBLIC RECORDS OF LAKE COUNTY, FLORIDA.
- 2. One (1) Four inch (4") well constructed 1998 with Black Steel casing; 7.5 gpm Goulds pump; 7.5 hsp submersible motor
- 3. One (1) Eight inch (8") well constructed 1998 with Black Steel casing; 500 gpm Deming pump; 50 hsp vertical turbine motor
- 4. 150kW John Deer Generator
- 5. 250 gallon fuel storage tank
- 6. One (1) 165-gallon sodium hypochlorite storage tank, inside of a 300-gallon spill containment tank, housed in the chlorine room;
- 7. Two (2) Pulsatron Series E metering pumps: One Model LE13 with 0.5 gallons per hour (gph) capacity for Well #1 (70 gpm), and one Model LEH5 with 3.15 gph capacity for