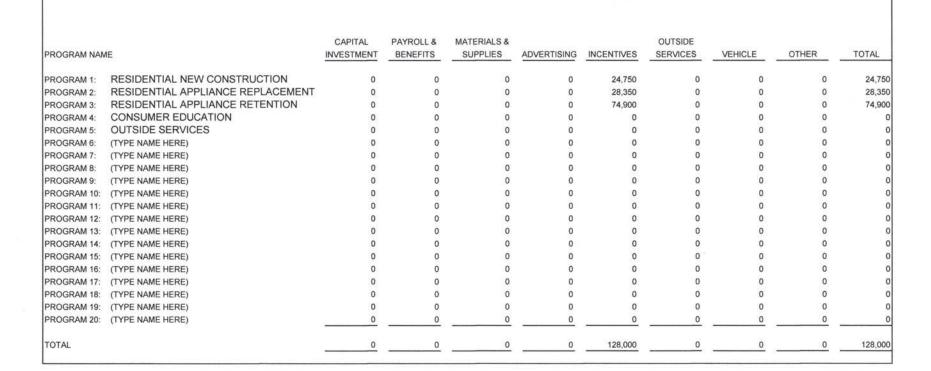

EXHIBIT NO. \_\_\_\_\_ DOCKET NO. 150004-GU FLORIDA PUBLIC UTILITIES COMPANY (CDY-1) revised PAGE 3 OF 24

CONSERVATION COSTS PER PROGRAM-VARIANCE ACTUAL VS PROJECTED VARIANCE ACTUAL VS PROJECTED

FOR MONTHS January-14 THROUGH December-14