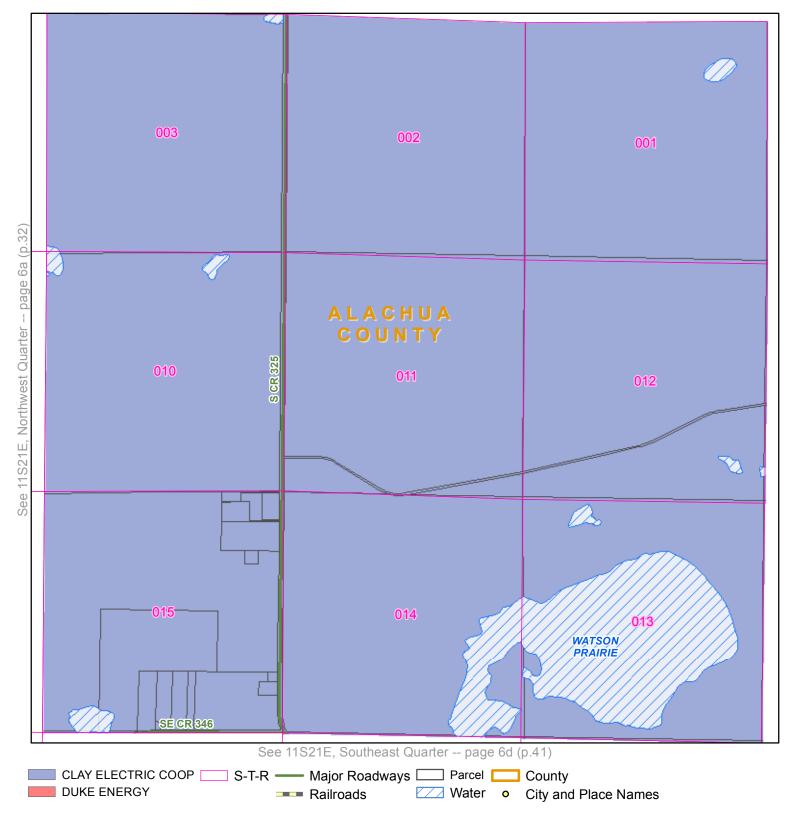

#### **DUKE ENERGY - CLAY ELECTRIC COOPERATIVE**

Quarter: **Southwest** 

Township: **11S** Range: 20E

Page 5c (Page 38 of 45)

**ALACHUA COUNTY, FL** County:

Quarter: Southeast

Township: 11S Range: 20E

County: ALACHUA COUNTY, FL

Miles

Page 5d (Page 39 of 45)

Page 63 of 277

Quarter: Southwest

Township: 11S Range: 21E

Page 6c (Page 40 of 45)

County: ALACHUA COUNTY, FL

Page 64 of 277

Quarter: Southeast

Township: 11S Range: 21E

Page 6d (Page 41 of 45)

County: ALACHUA COUNTY, FL

Page 65 of 277

Miles

0.5

**Quarter:** Northwest