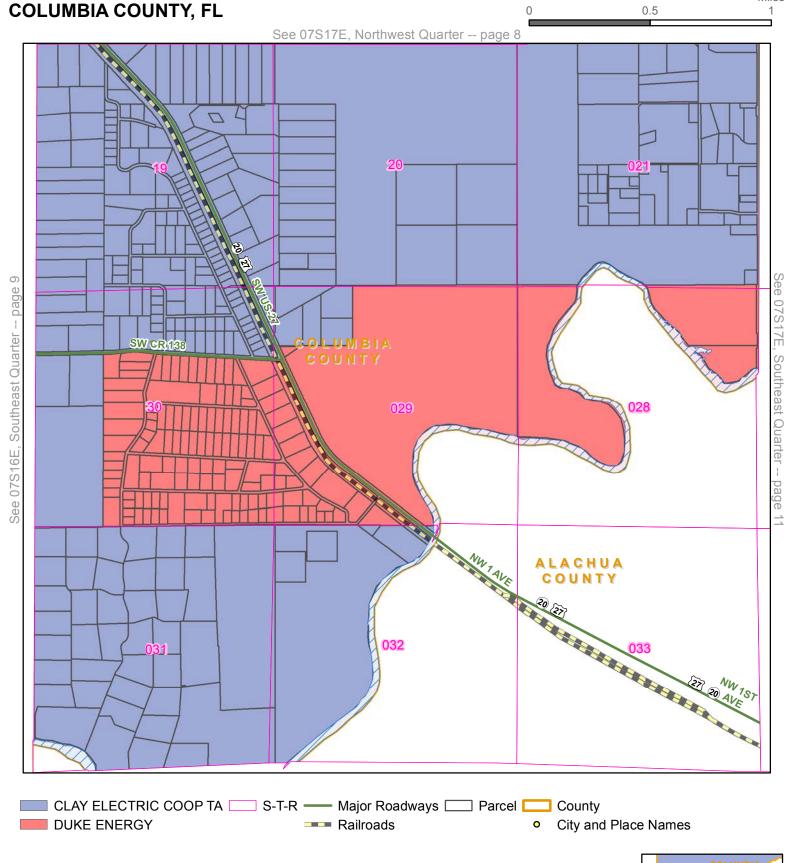

**Quarter:** Northwest

Township: 07S Range: 17E

County: COLUMBIA COUNTY, FL

Quarter: Southeast

Township: 07S Range: 16E

Page 9

County: COLUMBIA COUNTY, FL

Quarter: Southwest

Township: 07S Range: 17E

County: COLUMBIA COUNTY, FL

Quarter: Southeast

Township: 07S Range: 17E

County: COLUMBIA COUNTY, FL

**Quarter:** Northeast

Township: 12S Range: 18E

County: LEVY COUNTY, FL