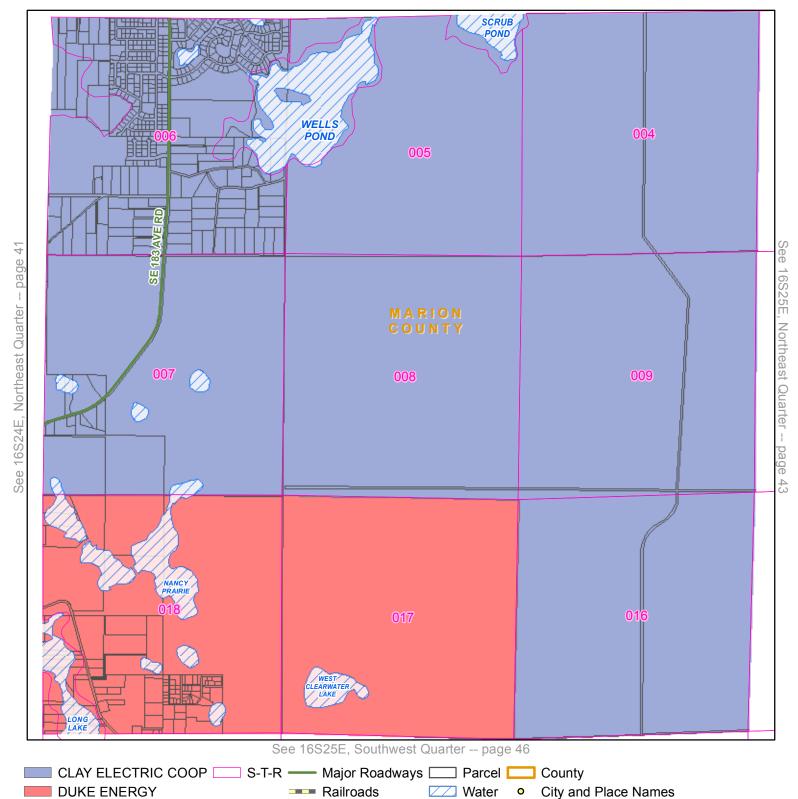

Quarter: Southwest

Township: 13S Range: 19E

Page 8

County: LEVY COUNTY, FL

Page 92 of 277

**Quarter:** Northeast

Township: 12S Range: 20E

County: MARION COUNTY, FL

Page 1

Page 95 of 277

**Quarter:** Northwest

Township: 12S Range: 21E

County: MARION COUNTY, FL

**Quarter:** Northeast

Township: 12S Range: 21E

County: MARION COUNTY, FL