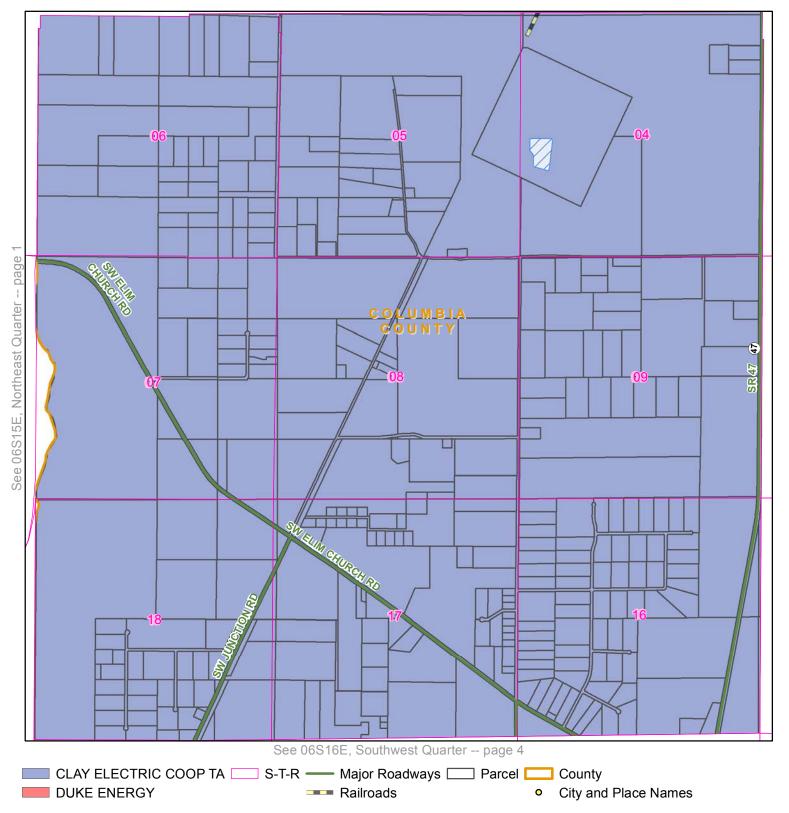

#### DUKE ENERGY - CLAY ELECTRIC COOP TERRITORIAL AGREEMENT - COLUMBIA COUNTY

City and Place Names

County

CLAY ELECTRIC COOP TA — Major Roadways — Page //// Water

DUKE ENERGY

Railroads Page 71 of 277

Quarter: Northeast

DUKE ENERGY

Township: 06S Range: 15E

Page 1

County: COLUMBIA COUNTY, FL

See 06S15E, Southeast Quarter -- page 3

CLAY ELECTRIC COOP TA S-T-R — Major Roadways — Parcel — County

---- Railroads

City and Place Names