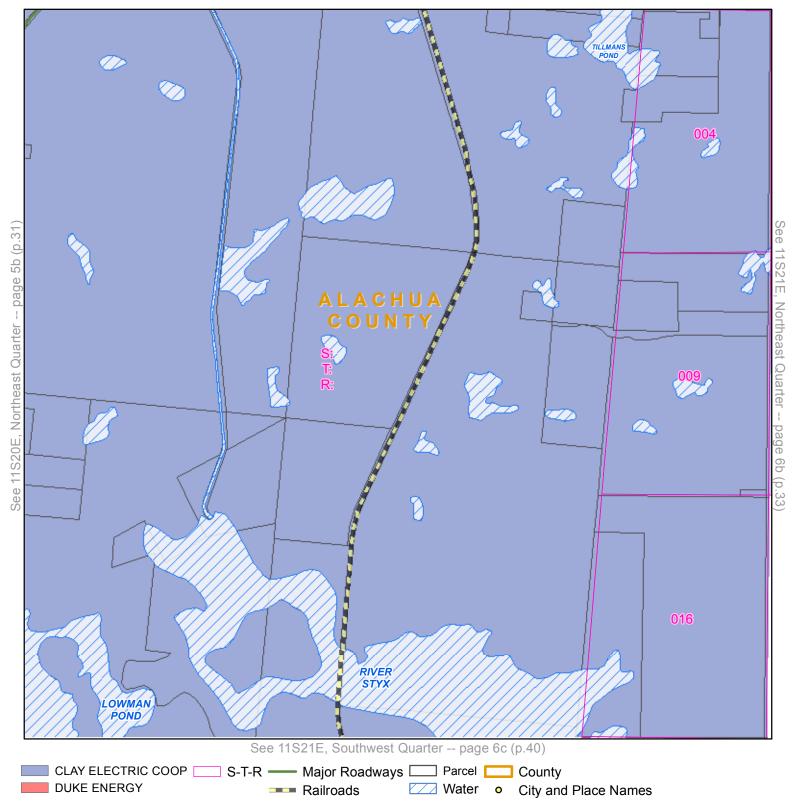

Quarter: Northeast

Township: 11S Range: 20E

Page 5b (Page 31 of 45)

County: ALACHUA COUNTY, FL

Page 55 of 277

**Quarter:** Northwest

Township: 11S Range: 21E

Page 6a (Page 32 of 45)

County: ALACHUA COUNTY, FL

2a|2b|3a|3b|4a|4b|5a|5b|6a|6b|3c|3c|4c|4d|5c|5a|6c|6d|

LEVY

MARION MCPd

**Quarter:** Northeast

Township: 11S Range: 21E

County: ALACHUA COUNTY, FL

Quarter: Southwest