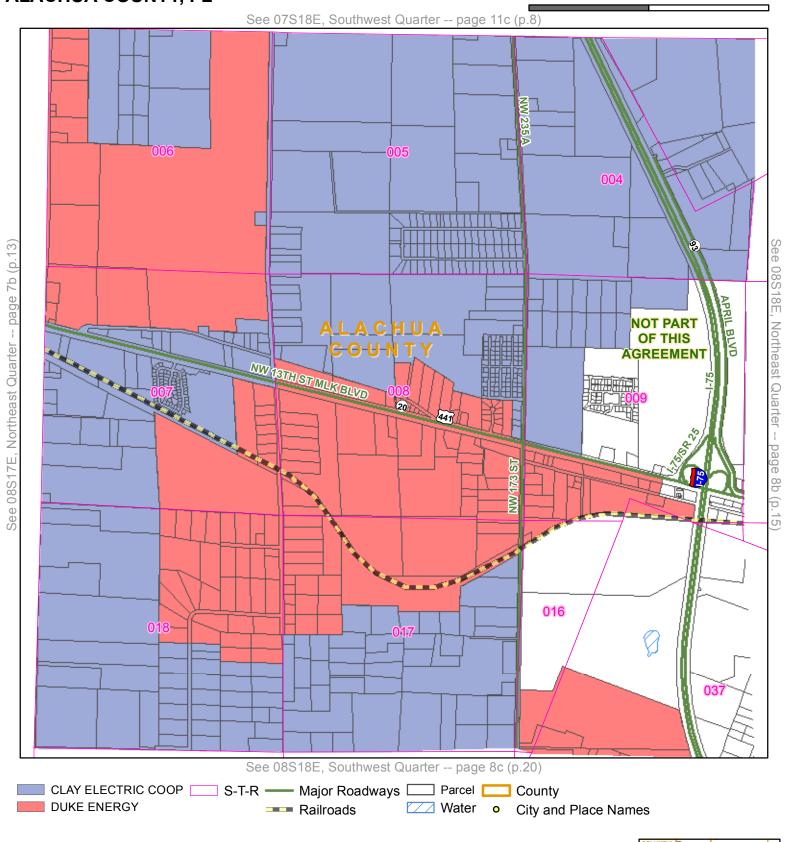

Quarter: Northeast

Township: 08S Range: 17E

Page 7b (Page 13 of 45)

County: ALACHUA COUNTY, FL

Quarter: Northwest

Township: 08S Range: 18E

Page 8a (Page 14 of 45)

County: ALACHUA COUNTY, FL

Miles

0.5

Quarter: Northeast

Township: 08S Range: 18E

Page 8b (Page 15 of 45)

County: ALACHUA COUNTY, FL

Page 39 of 277

Miles