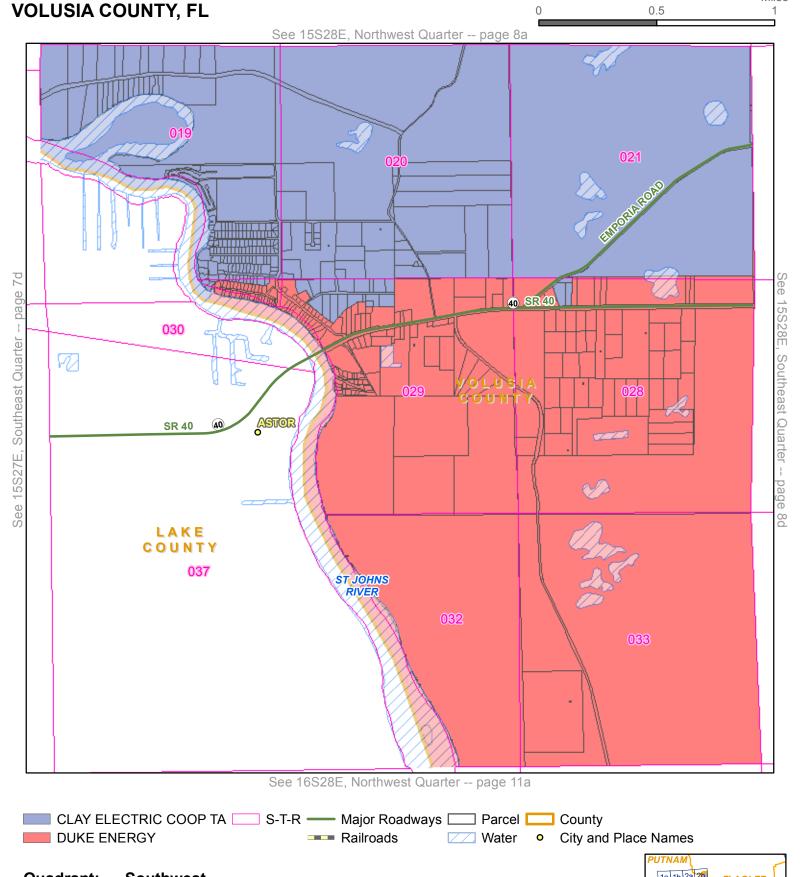

### **DUKE ENERGY - CLAY ELECTRIC COOPERATIVE TERRITORIAL AGREEMENT** Miles **VOLUSIA COUNTY, FL** 0.5 See 15S28E, Southwest Quarter -- page 8c 004 ST JOHNS RIVER 037 045 LAKE TO UNTY LAKE DEXTER 040 041 ST JOHNS RIVER 018 038 STAGGER MUD LAKE See 16S28E, Southwest Quarter -- page 11c CLAY ELECTRIC COOP TA S-T-R — Major Roadways — Parcel — County **DUKE ENERGY** ---- Railroads Water City and Place Names 1a 1b 2a 2b **Quadrant: Northwest FLAGLER**

Township: 16S Range: 28E

Page 11a (page 41 of 56)

County: VOLUSIA COUNTY, FL

**DUKE ENERGY - CLAY ELECTRIC COOPERATIVE TERRITORIAL AGREEMENT** Miles **VOLUSIA COUNTY, FL** 0.5 See 15S28E, Southeast Quarter -- page 8d 002 -003 046 See 16S28E, Northwest Quarter -- page 11a See 16S29E, Northwest Quarter -- page 12a 011 012 TICK LAKE ISLAND DEXTER CREEK EPH CREEK 014 See 16S28E, Southeast Quarter -- page 11d CLAY ELECTRIC COOP TA S-T-R — Major Roadways — Parcel County **DUKE ENERGY** ---- Railroads Water City and Place Names PUTNAM 1a 1b 2a 2b **Quadrant: Northeast FLAGLER** 1c 1d 2c 2d 3a 3b 4a 4b 5a 5b 6a 6b Township: **16S** 3c 3d 4c 4d 5c 5d 6c 6d Range: 28E **VOLUSIA COUNTY, FL** County: