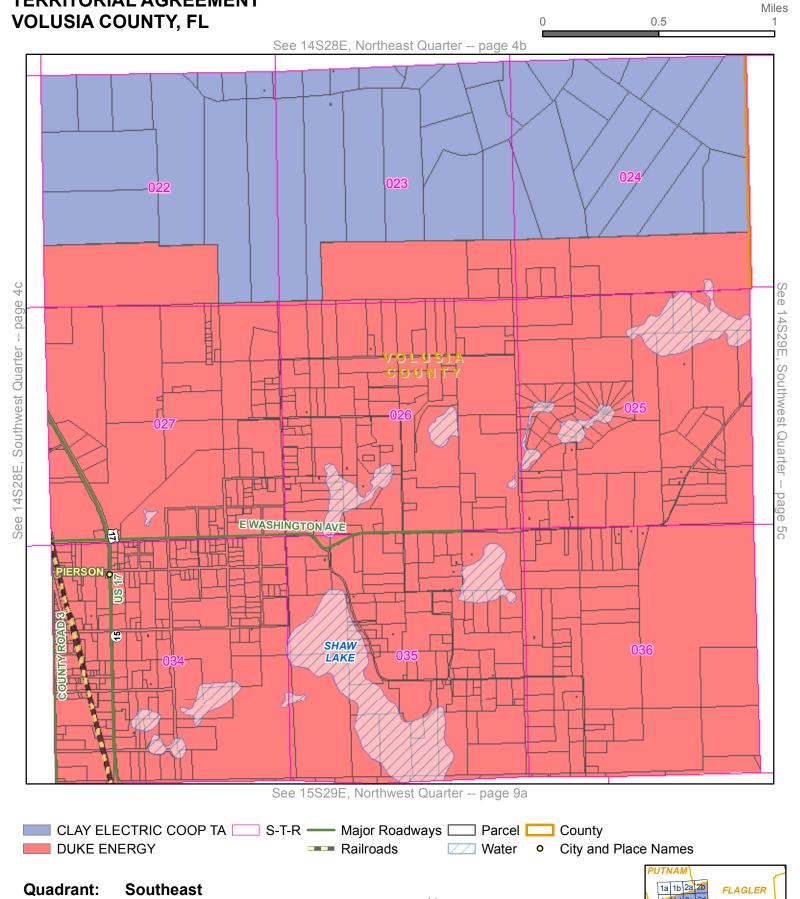

#### **DEFINITIONS**

Section 1.1: Territorial Boundary Line(s). As used herein, the term "Territorial Boundary Line(s)" shall mean the boundary line(s) depicted on the maps attached hereto as Exhibit A which delineate and differentiate the Parties' respective Territorial Areas in Alachua, Columbia, Levy, Marion, and Volusia Counties. Additionally, as required pursuant to Rule 25-6.0440(1)(a), F.A.C., a written description of the territorial areas served is attached as Exhibit D. In cases where Exhibit A and Exhibit D conflict, Exhibit A will be the deciding exhibit.

Section 1.2: CEC Territorial Area. As used herein, the term "CEC Territorial Area" shall mean the geographic areas in Alachua, Marion, Columbia, Levy, and Volusia Counties allocated to CEC as its retail service territory and labeled as "Clay Electric Coop TA" on the maps contained in Exhibit A.

Section 1.3: <u>Duke Energy Territorial Area.</u> As used herein, the term "Duke Energy Territorial Area" shall mean the geographic area in Alachua, Marion, Columbia, Levy, and Volusia Counties allocated to Duke Energy as its retail service territory and labeled as "Duke Energy TA" on the maps contained in Exhibit A.