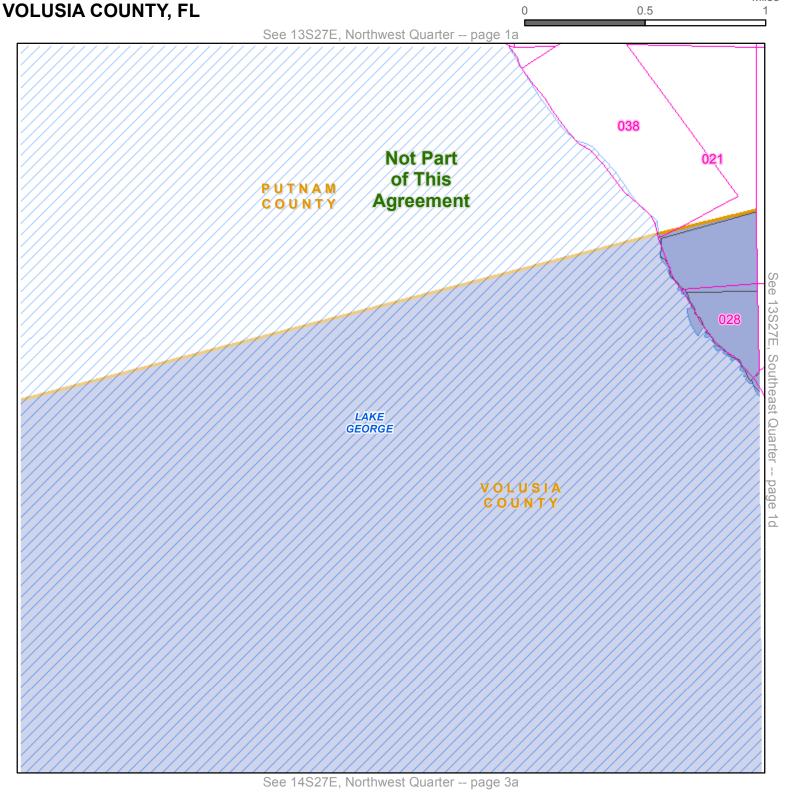

CLAY ELECTRIC COOP TA S-T-R — Major Roadways — Parcel — County DUKE ENERGY ---- Railroads Water City and Place Names

**Quadrant: Northeast** 

Township: **14S** Range: 30E

**VOLUSIA COUNTY, FL** County:

See 14S27E, Northwest Quarter -- page 3a See 14S27E, Southeast Quarter -- page 3d VOLUSIA COUNTY LAKE GEORGE See 15S27E, Northeast Quarter -- page 7b