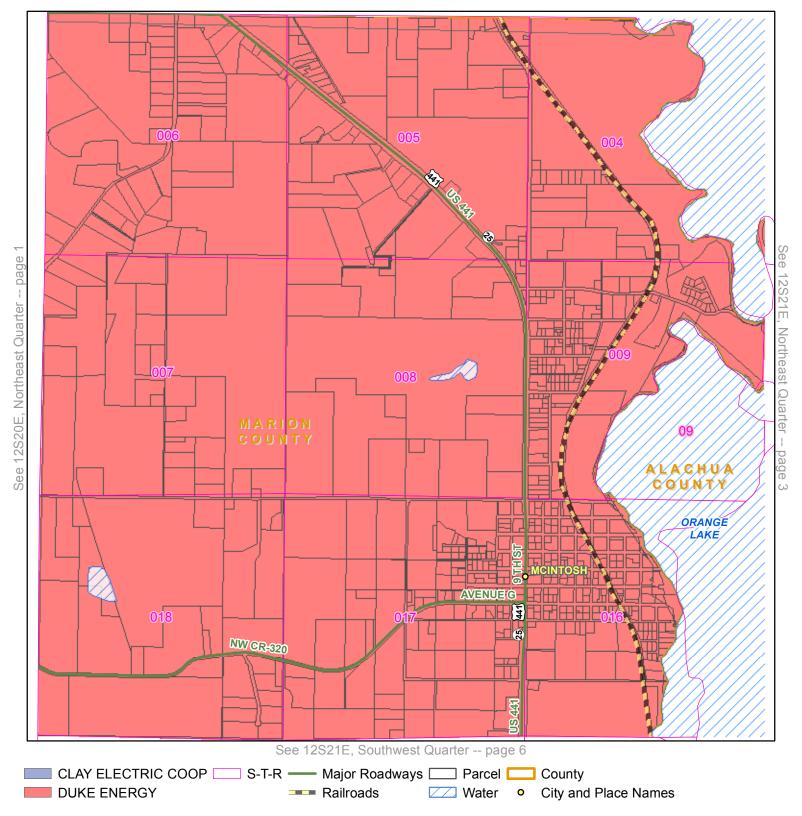

Township: 08S Range: 19E

County: ALACHUA COUNTY, FL

Water O City and Place Names

See 08S19E, Southeast Quarter -- page 9d (p.23)

Miles

CLAY ELECTRIC COOP S-T-R — Major Roadways — Parcel — County

---- Railroads