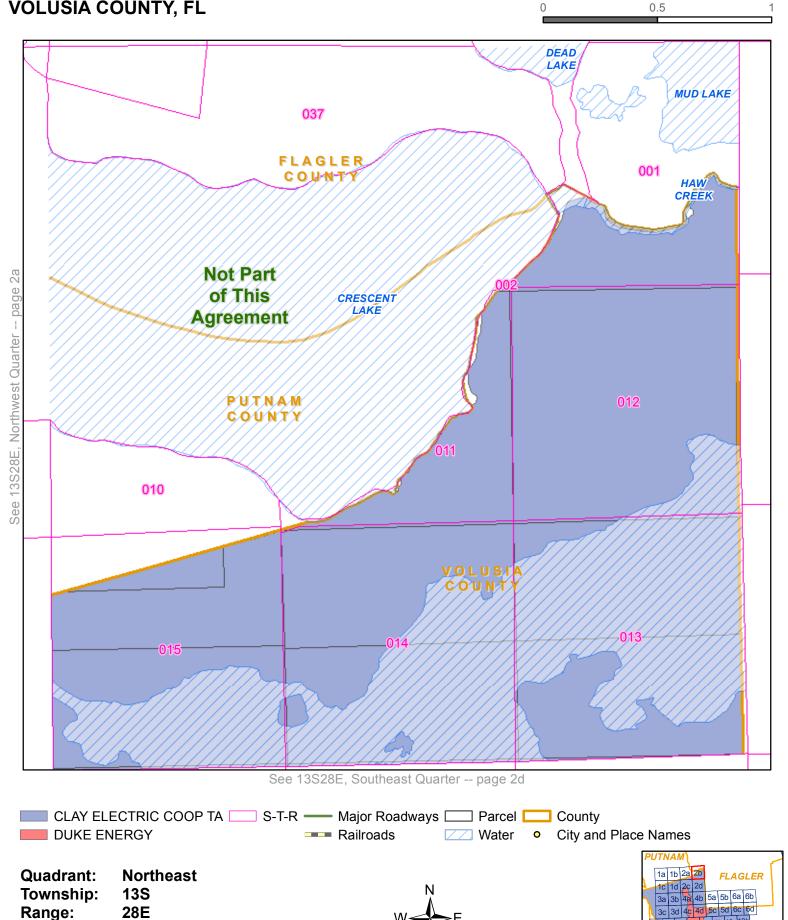

Page 1a (page 1 of 56)

**13S** 

27E

**VOLUSIA COUNTY, FL** 

Township:

Range:

County:

See 13S27E, Southeast Quarter -- page 1d

CLAY ELECTRIC COOP TA S-T-R — Major Roadways — Parcel — County

DUKE ENERGY — Railroads — Water • City and Place Names

**Quadrant:** Northeast

Township: 13S Range: 27E

County: VOLUSIA COUNTY, FL

See 13S28E, Southwest Quarter -- page 2c

CLAY ELECTRIC COOP TA S-T-R — Major Roadways — Parcel County **DUKE ENERGY** ---- Railroads Water City and Place Names

**Quadrant: Northwest** 

Township: **13S** Range: 28E

Page 2a (page 3 of 56)

**VOLUSIA COUNTY, FL** County: