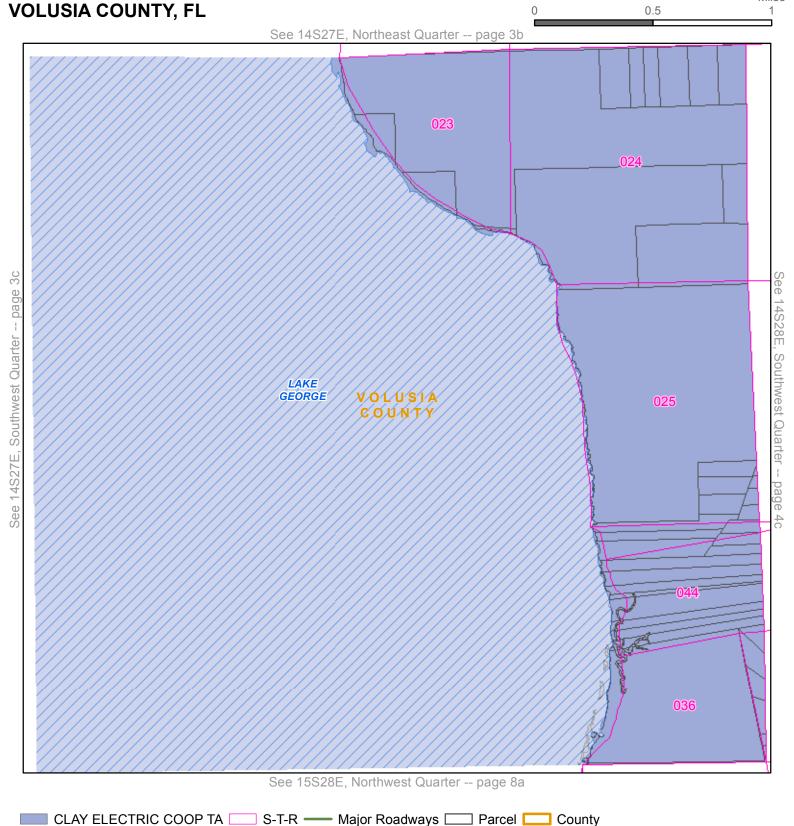

CLAY ELECTRIC COOP TA S-T-R — Major Roadways — Parcel — County DUKE ENERGY ---- Railroads Water City and Place Names

**Quadrant: Northeast** 

Township: **14S** Range: 30E

**VOLUSIA COUNTY, FL** County:

See 14S27E, Northwest Quarter -- page 3a See 14S27E, Southeast Quarter -- page 3d VOLUSIA COUNTY LAKE GEORGE See 15S27E, Northeast Quarter -- page 7b

CLAY ELECTRIC COOP TA S-T-R — Major Roadways — Parcel — County

DUKE ENERGY — Railroads — Water • City and Place Names

**Quadrant:** Southwest

Township: 14S Range: 27E

County: VOLUSIA COUNTY, FL

Quadrant: Southeast

DUKE ENERGY

Township: 14S Range: 27E

Page 3d (page 18 of 56)

County: VOLUSIA COUNTY, FL

Water

---- Railroads

City and Place Names

Page 4c (page 19 of 56)

Page 166 of 277

Township: **14S** Range: 28E

Page 4d (page 20 of 56)

**VOLUSIA COUNTY, FL** County:

Page 167 of 277

CLAY ELECTRIC COOP TA S-T-R — Major Roadways — Parcel — County

DUKE ENERGY — Railroads — Water • City and Place Names