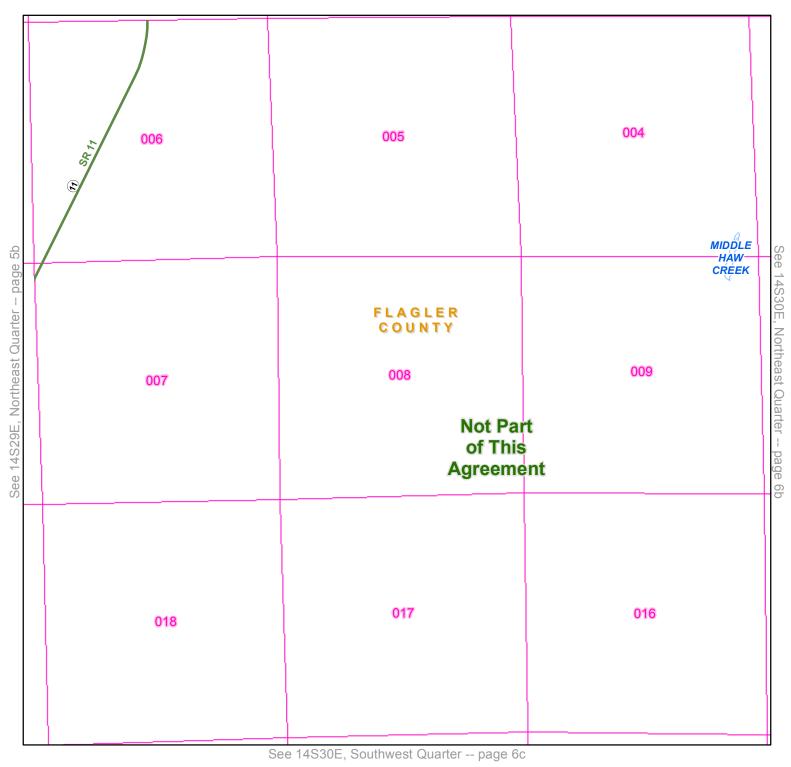

City and Place Names

CLAY ELECTRIC COOP TA S-T-R — Major Roadways — Parcel — County

DUKE ENERGY — Railroads — Water • City and Place Names

**Quadrant:** Northwest

Township: 14S Range: 30E

County: VOLUSIA COUNTY, FL

CLAY ELECTRIC COOP TA S-T-R — Major Roadways — Parcel — County DUKE ENERGY ---- Railroads Water City and Place Names

**Quadrant: Northeast** 

Township: **14S** Range: 30E

**VOLUSIA COUNTY, FL** County:

See 14S27E, Northwest Quarter -- page 3a See 14S27E, Southeast Quarter -- page 3d VOLUSIA COUNTY LAKE GEORGE See 15S27E, Northeast Quarter -- page 7b