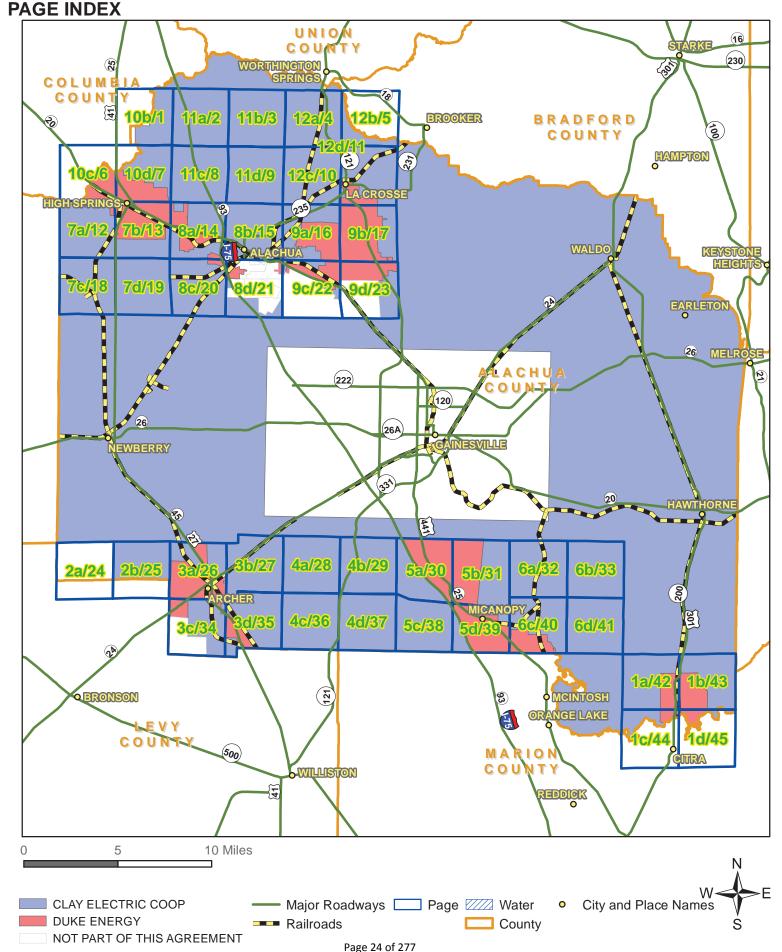

#### **EXHIBIT A**

MAPS DEPICTING THE TERRITORIAL BOUNDARY
LINES AND SERVICE TERRITORIES OF
CLAY ELECTRIC AND DUKE ENERGY IN
ALACHUA, , COLUMBIA, LEVY, MARION,
AND VOLUSIA COUNTIES

**Quarter:** Northeast

Township: 07S Range: 17E

**Quarter:** Northwest

Township: 07S Range: 18E

**Quarter:** Northeast

Township: 07S Range: 18E

**Quarter:** Northwest

Township: 07S Range: 19E

Quarter: Northeast

Township: 07S Range: 19E

County: ALACHUA COUNTY, FL

7a/D 8a803a96
7c7d8c8c9c9d

ALACHUA

2a/2b3a/3b4a/4b5a/5c6a6b
3c/3d4c4d5c5d6c6d

LEVY

MARION 1C/Td

Quarter: Southwest