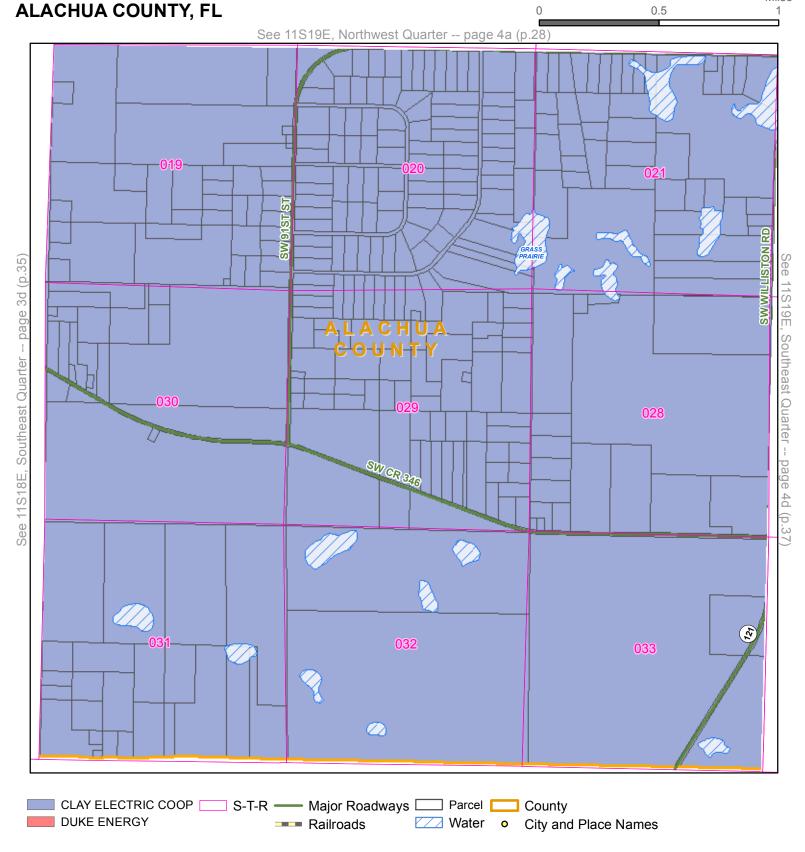

Township: 11S Range: 18E

Page 3c (Page 34 of 45)

County: ALACHUA COUNTY, FL

BRADFORD

**Quarter:** Southeast

Township: 11S Range: 18E

Page 3d (Page 35 of 45)

County: ALACHUA COUNTY, FL

Page 59 of 277

Quarter: Southwest

Township: 11S Range: 19E

Page 4c (Page 36 of 45)

County: ALACHUA COUNTY, FL

**Quarter:** Southeast

Township: 11S Range: 19E

Page 4d (Page 37 of 45)