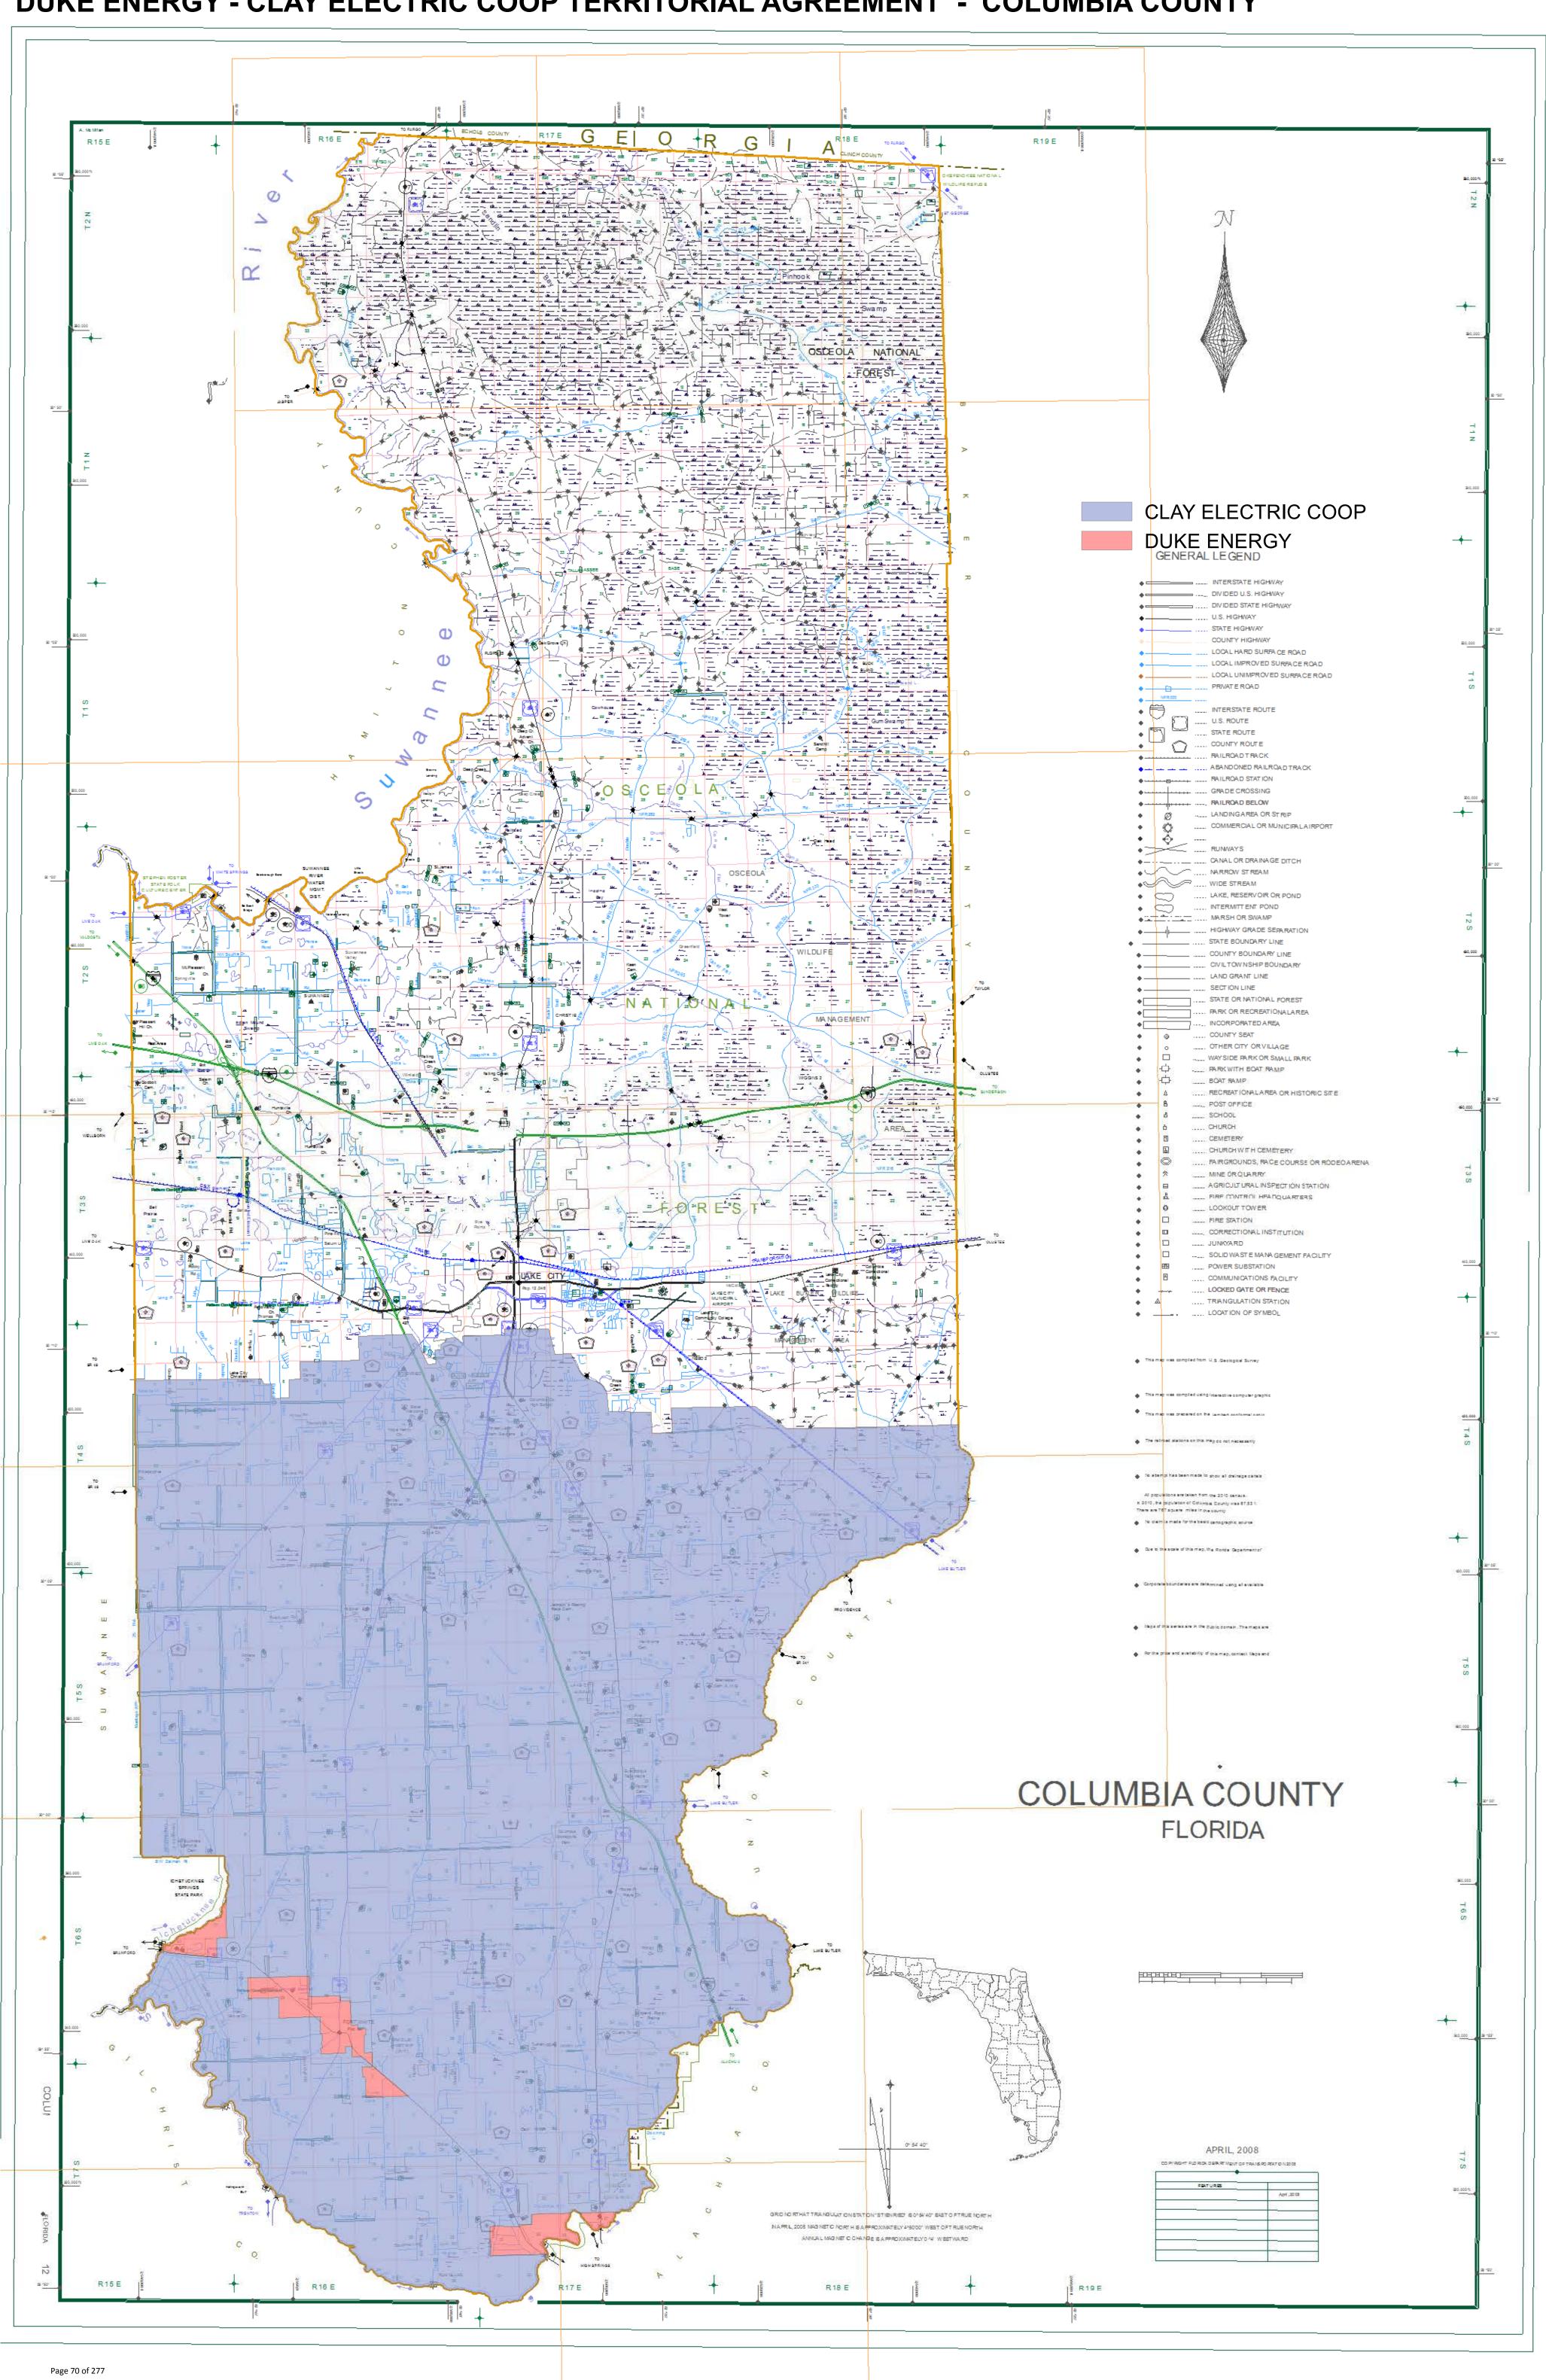

#### DUKE ENERGY - CLAY ELECTRIC COOP TERRITORIAL AGREEMENT - COLUMBIA COUNTY

City and Place Names

County

CLAY ELECTRIC COOP TA — Major Roadways — Page //// Water

DUKE ENERGY

Railroads Page 71 of 277

Quarter: Northeast

DUKE ENERGY

Township: 06S Range: 15E

Page 1

County: COLUMBIA COUNTY, FL

See 06S15E, Southeast Quarter -- page 3

CLAY ELECTRIC COOP TA S-T-R — Major Roadways — Parcel — County

---- Railroads

City and Place Names