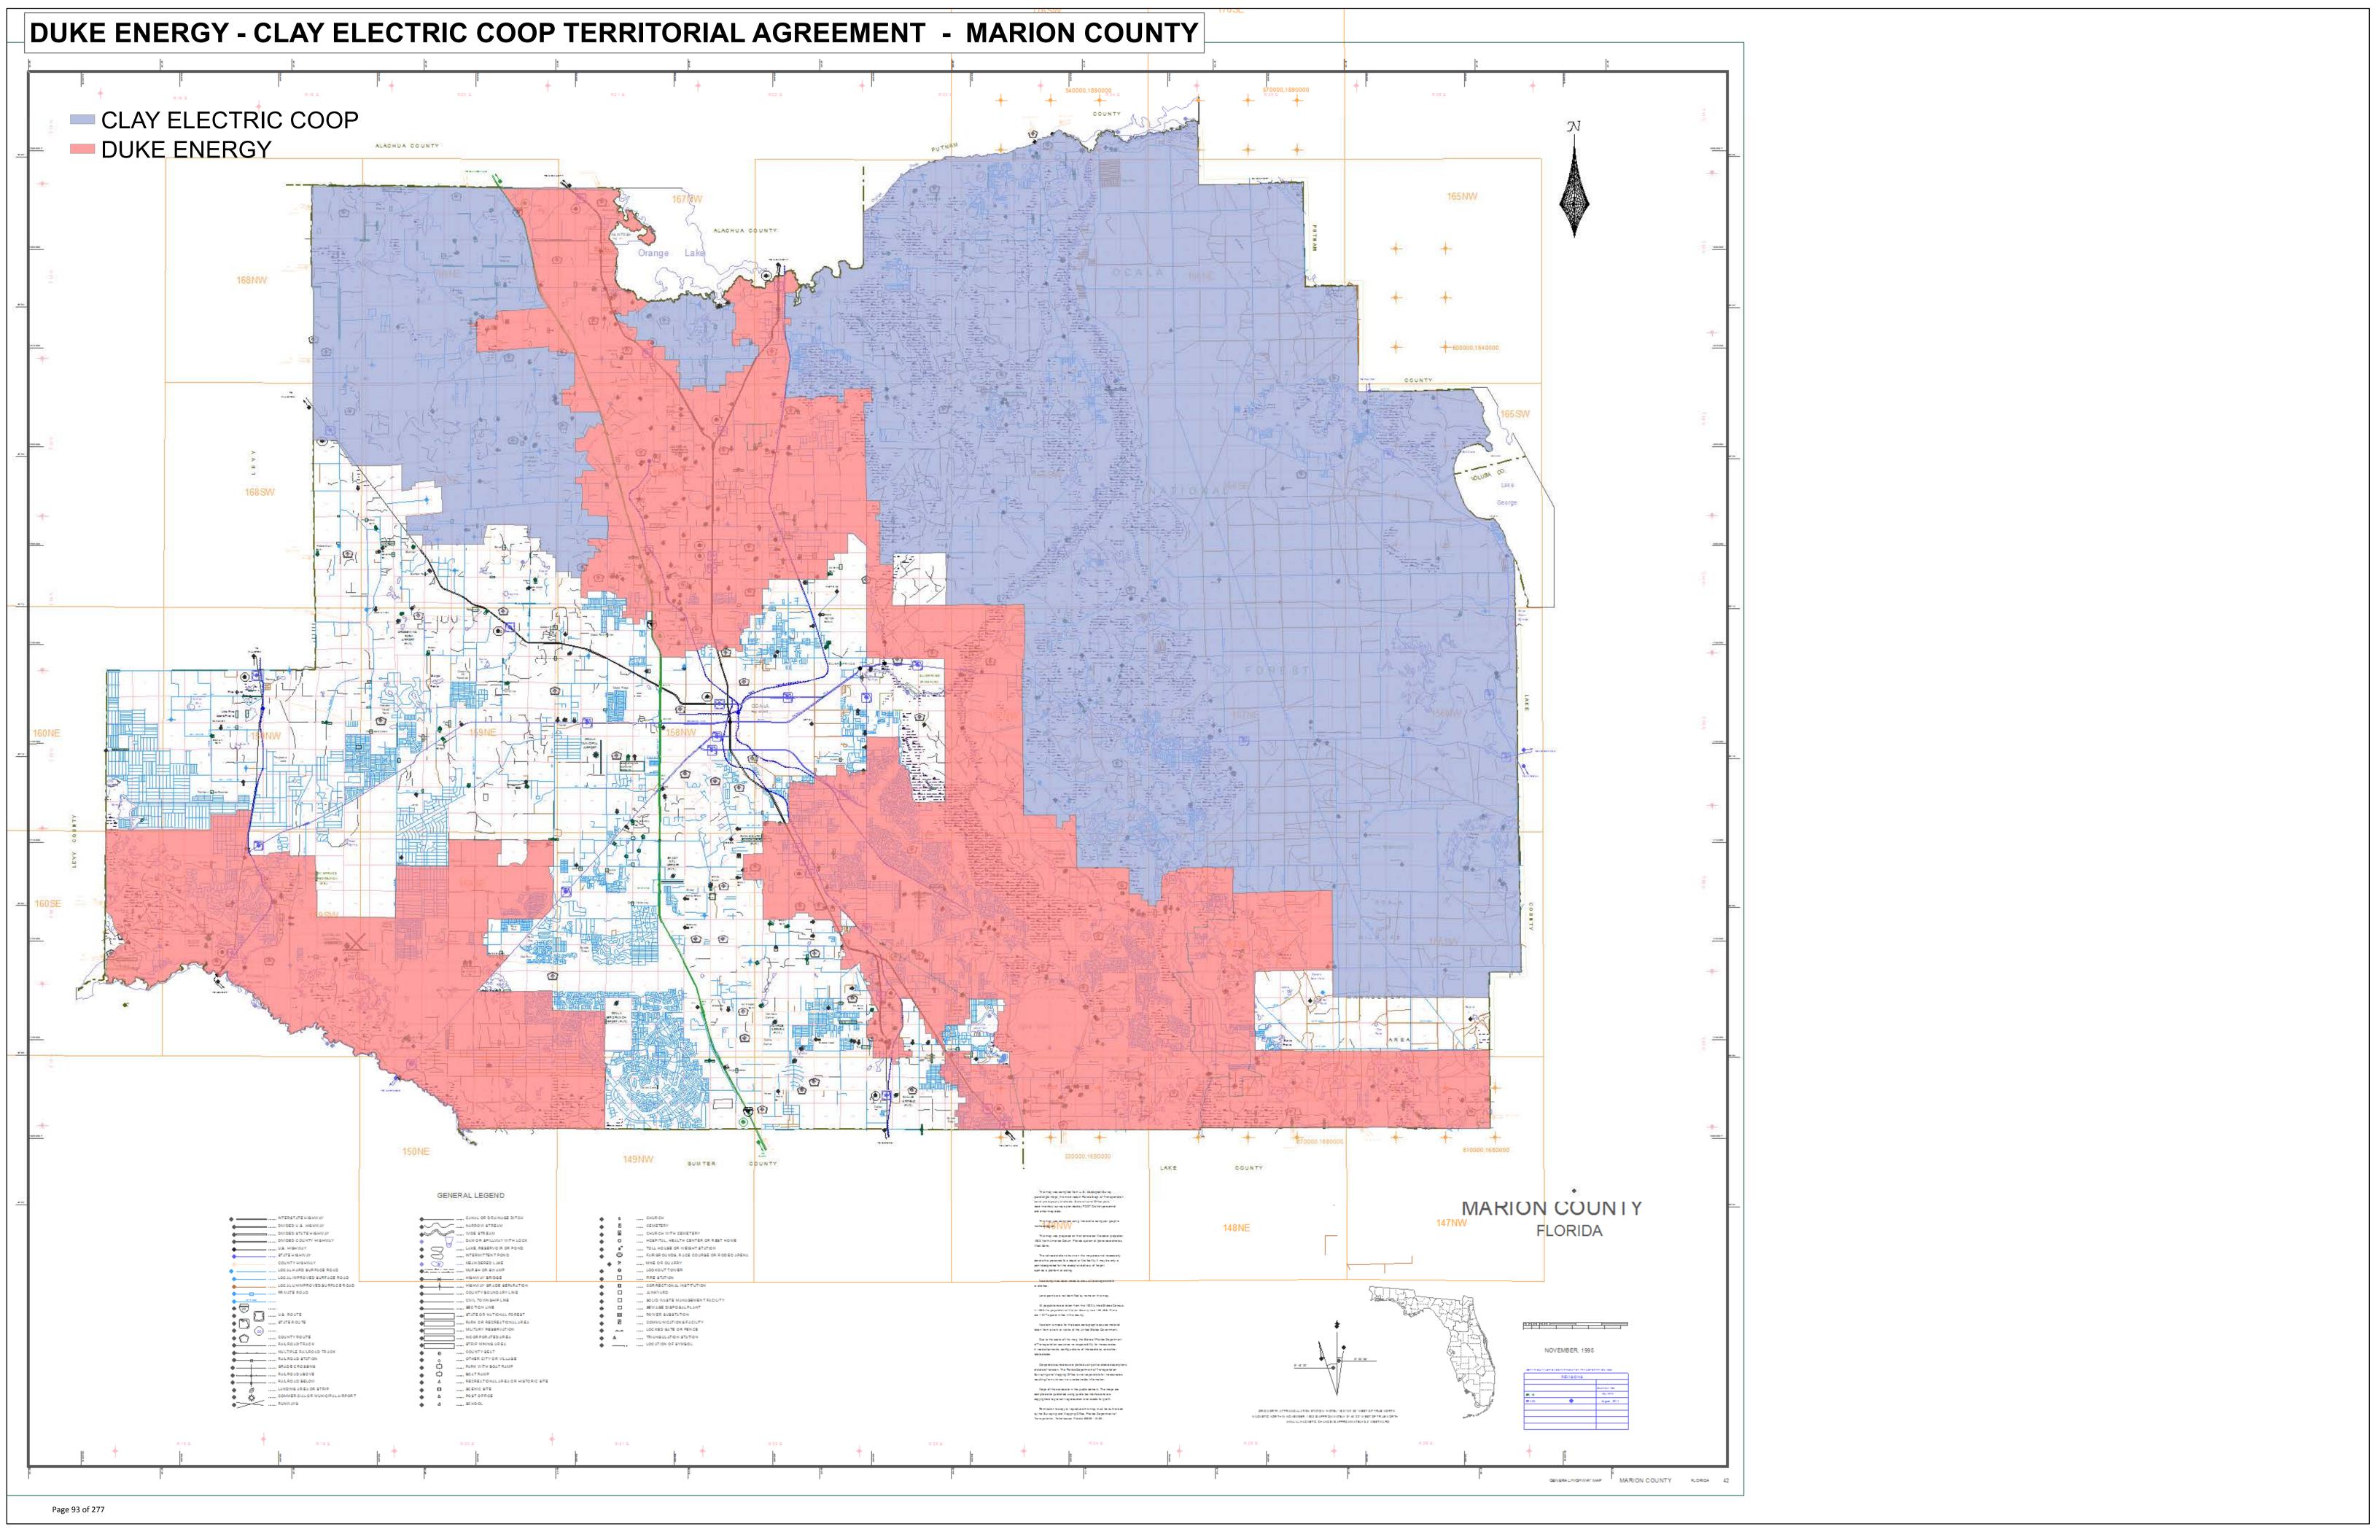

#### DUKE ENERGY - CLAY ELECTRIC COOP TERRITORIAL AGREEMENT - COLUMBIA COUNTY

City and Place Names

County

CLAY ELECTRIC COOP TA — Major Roadways — Page //// Water

DUKE ENERGY

Railroads Page 71 of 277

Quarter: Northeast

Quarter: Southwest

Township: 13S Range: 19E

Page 8

County: LEVY COUNTY, FL

Page 92 of 277

**Quarter:** Northeast

Township: 12S Range: 20E

County: MARION COUNTY, FL