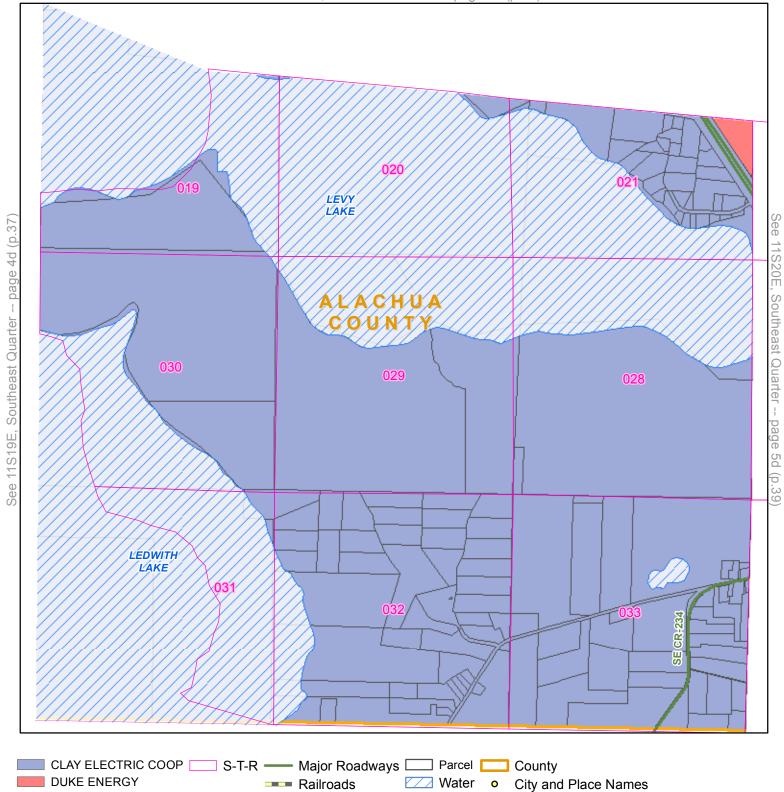

Page 59 of 277

Quarter: Southwest

Township: 11S Range: 19E

Page 4c (Page 36 of 45)

County: ALACHUA COUNTY, FL

**Quarter:** Southeast

Township: 11S Range: 19E

Page 4d (Page 37 of 45)

County: ALACHUA COUNTY, FL

Page 61 of 277