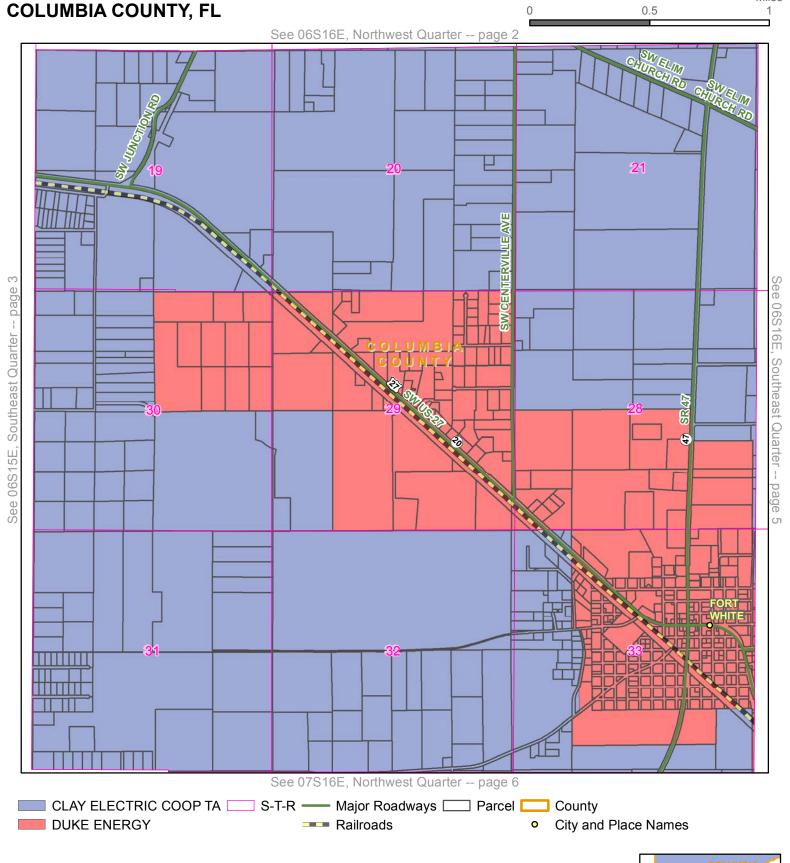

#### DUKE ENERGY - CLAY ELECTRIC COOP TERRITORIAL AGREEMENT - COLUMBIA COUNTY

City and Place Names

County

CLAY ELECTRIC COOP TA — Major Roadways — Page //// Water

DUKE ENERGY

Railroads Page 71 of 277

Quarter: Northeast

DUKE ENERGY

Township: 06S Range: 15E

Page 1

County: COLUMBIA COUNTY, FL

See 06S15E, Southeast Quarter -- page 3

CLAY ELECTRIC COOP TA S-T-R — Major Roadways — Parcel — County

---- Railroads

City and Place Names

**Quarter:** Northwest

Township: 06S Range: 16E

County: COLUMBIA COUNTY, FL

Quarter: Southeast

Township: 06S Range: 15E

Page 3

County: COLUMBIA COUNTY, FL

Quarter: Southwest

Township: 06S Range: 16E

County: COLUMBIA COUNTY, FL

Miles

Page 4

Page 75 of 277

Quarter: Southeast

Township: 06S Range: 16E

County: COLUMBIA COUNTY, FL

Quarter: Northwest

Township: 07S Range: 16E

Page 6

County: COLUMBIA COUNTY, FL

Quarter: Northeast

Township: 07S Range: 16E

County: COLUMBIA COUNTY, FL

Page 78 of 277