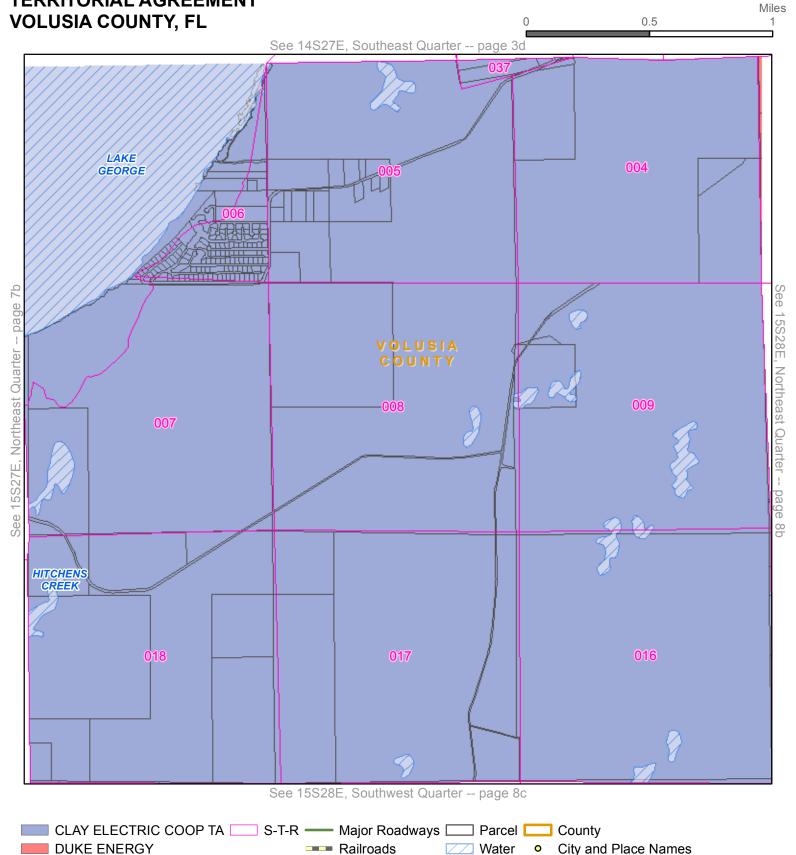

#### **EXHIBIT A**

MAPS DEPICTING THE TERRITORIAL BOUNDARY
LINES AND SERVICE TERRITORIES OF
CLAY ELECTRIC AND DUKE ENERGY IN
ALACHUA, , COLUMBIA, LEVY, MARION,
AND VOLUSIA COUNTIES

**Quarter:** Northeast

#### **DEFINITIONS**

Section 1.1: Territorial Boundary Line(s). As used herein, the term "Territorial Boundary Line(s)" shall mean the boundary line(s) depicted on the maps attached hereto as Exhibit A which delineate and differentiate the Parties' respective Territorial Areas in Alachua, Columbia, Levy, Marion, and Volusia Counties. Additionally, as required pursuant to Rule 25-6.0440(1)(a), F.A.C., a written description of the territorial areas served is attached as Exhibit D. In cases where Exhibit A and Exhibit D conflict, Exhibit A will be the deciding exhibit.

Section 1.2: CEC Territorial Area. As used herein, the term "CEC Territorial Area" shall mean the geographic areas in Alachua, Marion, Columbia, Levy, and Volusia Counties allocated to CEC as its retail service territory and labeled as "Clay Electric Coop TA" on the maps contained in Exhibit A.

Section 1.3: <u>Duke Energy Territorial Area.</u> As used herein, the term "Duke Energy Territorial Area" shall mean the geographic area in Alachua, Marion, Columbia, Levy, and Volusia Counties allocated to Duke Energy as its retail service territory and labeled as "Duke Energy TA" on the maps contained in Exhibit A.