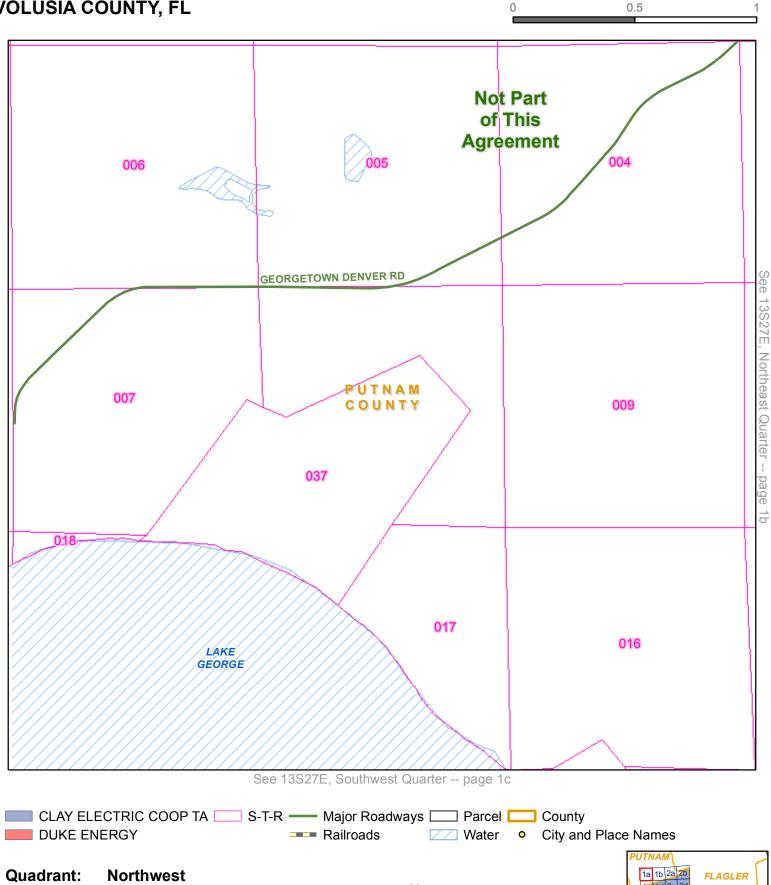

Page 1a (page 1 of 56)

**13S** 

27E

**VOLUSIA COUNTY, FL** 

Township:

Range:

County:

See 13S27E, Southeast Quarter -- page 1d

CLAY ELECTRIC COOP TA S-T-R — Major Roadways — Parcel — County

DUKE ENERGY — Railroads — Water • City and Place Names

**Quadrant:** Northeast

Township: 13S Range: 27E

County: VOLUSIA COUNTY, FL

See 13S28E, Southwest Quarter -- page 2c

CLAY ELECTRIC COOP TA S-T-R — Major Roadways — Parcel County **DUKE ENERGY** ---- Railroads Water City and Place Names

**Quadrant: Northwest** 

Township: **13S** Range: 28E

Page 2a (page 3 of 56)

**VOLUSIA COUNTY, FL** County:

Page 150 of 277

**VOLUSIA COUNTY, FL** 

County:

Page 2b (page 4 of 56)

Page 151 of 277

CLAY ELECTRIC COOP TA S-T-R — Major Roadways — Parcel — County

DUKE ENERGY — Railroads — Water • City and Place Names

Page 152 of 277

**Quadrant:** Southwest

Township: 13S Range: 27E

Page 1c (page 5 of 56)

County: VOLUSIA COUNTY, FL

3c 3d 4c 4d 5c 5d 6c 6d

7a 7b 8a 8b 9a 9b 10a 10b

7c 7d 8c 8d 9c 9d 10c 10d

11a 11b 12a 12b 13a 13b 1

11c 11d 12c 12d 13c 13d 1

1a 1b 2a 2b

**FLAGLER** 

**Quadrant: Southeast** 

Township: **13S** Range: 27E

Page 1d (page 6 of 56)

**VOLUSIA COUNTY, FL** County:

Page 153 of 277

**Quadrant:** Southwest

Township: 13S Range: 28E

Page 2c (page 7 of 56)

County: VOLUSIA COUNTY, FL

Page 154 of 277

**Quadrant:** Southeast

Township: 13S Range: 28E

County: VOLUSIA COUNTY, FL

Miles

Page 2d (page 8 of 56) Page 155 of 277

CLAY ELECTRIC COOP TA S-T-R — Major Roadways — Parcel — County

DUKE ENERGY — Railroads — Water • City and Place Names

**Quadrant:** Northwest

Township: 14S Range: 27E