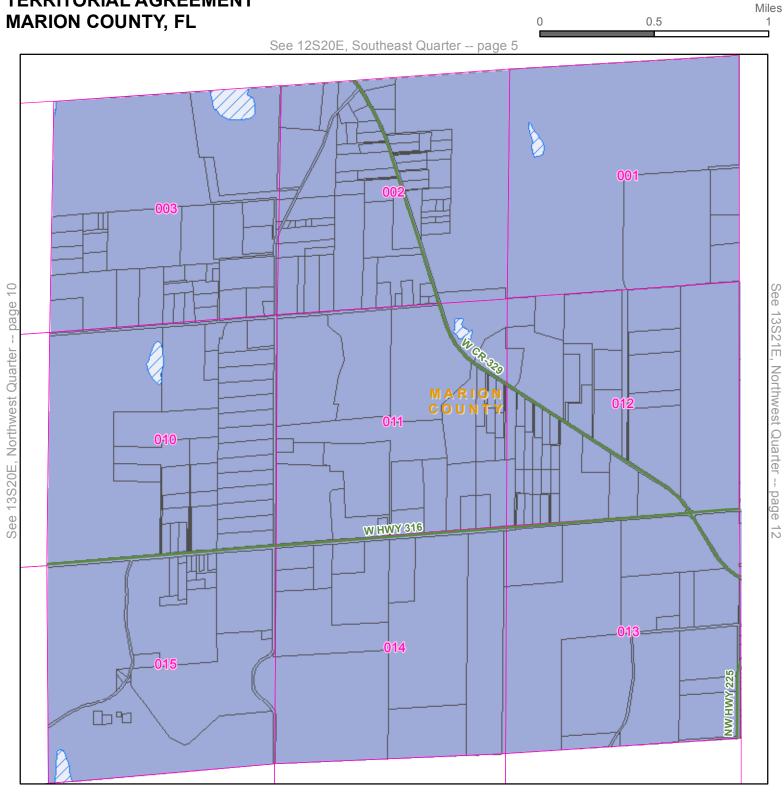

Quarter: Southwest

Township: 13S Range: 19E

Page 8

County: LEVY COUNTY, FL

Page 92 of 277

**Quarter:** Northeast

Township: 12S Range: 20E

County: MARION COUNTY, FL

Page 1

Page 95 of 277

**Quarter:** Northwest

Township: 12S Range: 21E

County: MARION COUNTY, FL

**Quarter:** Northeast

Township: 12S Range: 21E

County: MARION COUNTY, FL

**Quarter:** Southwest

Township: 12S Range: 20E

DUKE ENERGY

County: MARION COUNTY, FL

✓ Water • City and Place Names

---- Railroads

See 13S20E, Northeast Quarter -- page 11

T.R. — Major Roadways — Parcel — County