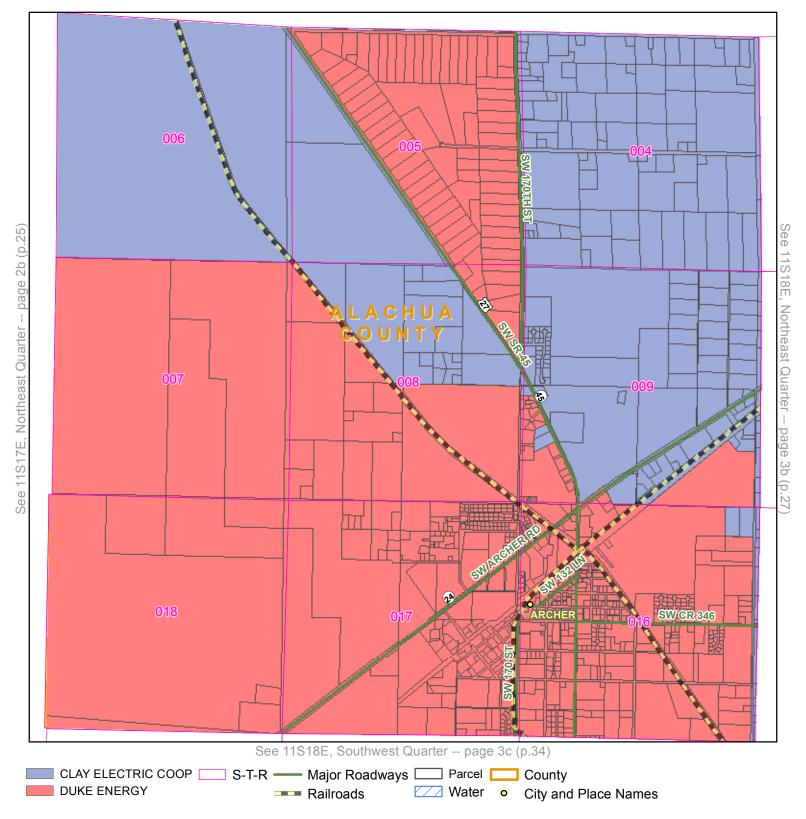

**Quarter:** Northeast

Township: 11S Range: 17E

Page 2b (Page 25 of 45)

County: ALACHUA COUNTY, FL

**Quarter:** Northwest

Township: 11S Range: 18E

County: ALACHUA COUNTY, FL

Page 50 of 277

**Quarter:** Northeast

Township: 11S Range: 18E

County: ALACHUA COUNTY, FL

7a7D8a8b9a9b
7c7d8c8d9c9d

ALACHUA

2a2b335b4a4b5a5b6a6b
3c8d4c4d5c5d6c6d

LEVY

MARION 15c7d