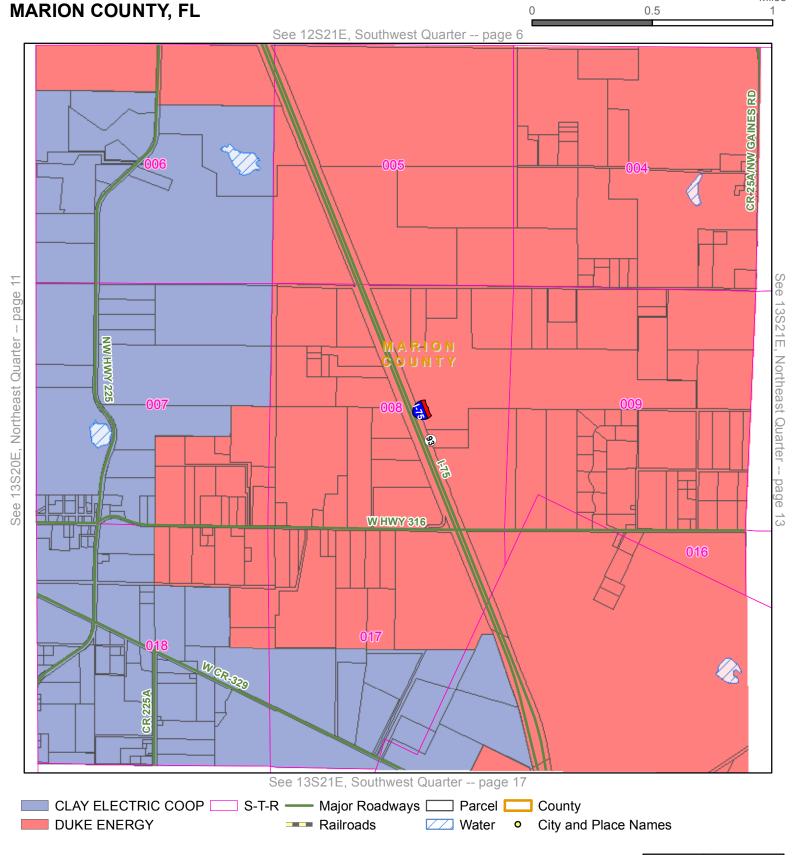

Quarter: Southwest

Township: 13S Range: 19E

Page 8

County: LEVY COUNTY, FL

Page 92 of 277

**Quarter:** Northeast

Township: 12S Range: 20E

County: MARION COUNTY, FL

Page 1

Page 95 of 277

**Quarter:** Northwest

Township: 12S Range: 21E

County: MARION COUNTY, FL

**Quarter:** Northeast

Township: 12S Range: 21E

County: MARION COUNTY, FL

**Quarter:** Southwest

Township: 12S Range: 20E

DUKE ENERGY

County: MARION COUNTY, FL

✓ Water • City and Place Names

---- Railroads

See 13S20E, Northeast Quarter -- page 11

T.R. — Major Roadways — Parcel — County

CLAY ELECTRIC COOP S-T-R Major Roadways Parcel County

DUKE ENERGY Railroads Water O City and Place Names

Quarter: Southeast

Township: 12S Range: 20E

County: MARION COUNTY, FL

Page 5

Quarter: Southwest

Page 6

Township: 12S Range: 21E

County: MARION COUNTY, FL

Quarter: Southeast

Township: 12S Range: 21E

Page 7

County: MARION COUNTY, FL

Quarter: Southwest

Township: 12S Range: 22E

Page 8

County: MARION COUNTY, FL

Major Roadways Parcel County

CLAY ELECTRIC COOP S-T-R -**DUKE ENERGY** ---- Railroads ✓ Water O City and Place Names

Quarter: **Southeast** 

Township: **12S** Range: **22E** 

Page 9

County: **MARION COUNTY, FL** 

PUTNAN

**Quarter:** Northwest

DUKE ENERGY

Township: 13S Range: 20E

County: MARION COUNTY, FL

Miles

---- Railroads

**Quarter:** Northeast

DUKE ENERGY

Township: 13S Range: 20E

County: MARION COUNTY, FL

CLAY ELECTRIC COOP S-T-R -

Major Roadways Parcel County

✓ Water O City and Place Names

---- Railroads

Quarter: Northwest

Township: 13S Range: 21E

County: MARION COUNTY, FL

Quarter: Northeast

Township: 13S
Range: 21E
County: MARION COUNTY, FL

Miles

0.5