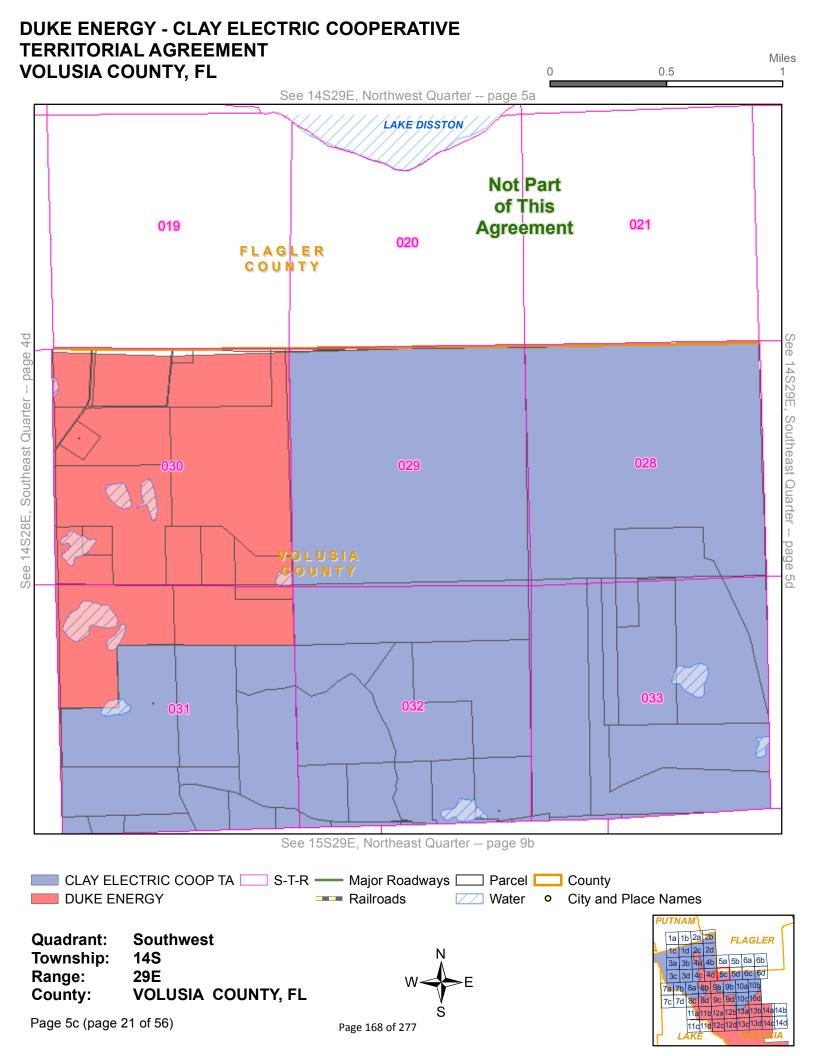

#### **DUKE ENERGY - CLAY ELECTRIC COOPERATIVE** TERRITORIAL AGREEMENT Miles **VOLUSIA COUNTY, FL** 0.5 See 14S30E, Northeast Quarter -- page 6b **Not Part of This** Agreement FLAGLER 024 023 022 COUNTY