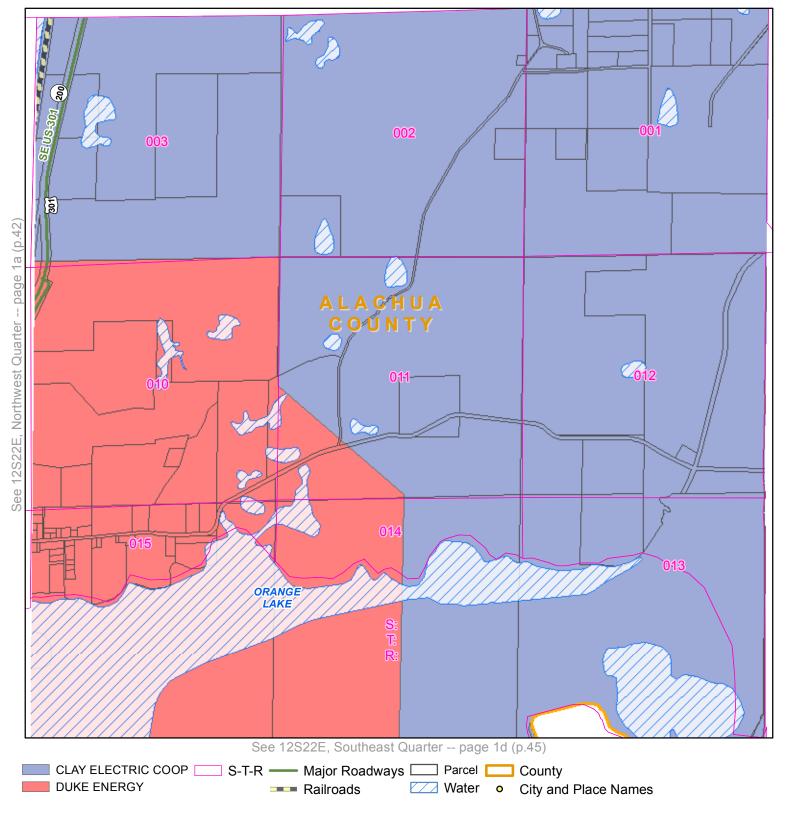

#### **EXHIBIT A**

MAPS DEPICTING THE TERRITORIAL BOUNDARY
LINES AND SERVICE TERRITORIES OF
CLAY ELECTRIC AND DUKE ENERGY IN
ALACHUA, , COLUMBIA, LEVY, MARION,
AND VOLUSIA COUNTIES

**Quarter:** Northeast

Township: 07S Range: 19E

County: ALACHUA COUNTY, FL

7a/D 8a803a96
7c7d8c8c9c9d

ALACHUA

2a/2b3a/3b4a/4b5a/5c6a6b
3c/3d4c4d5c5d6c6d

LEVY

MARION 1C/Td

Quarter: Southwest