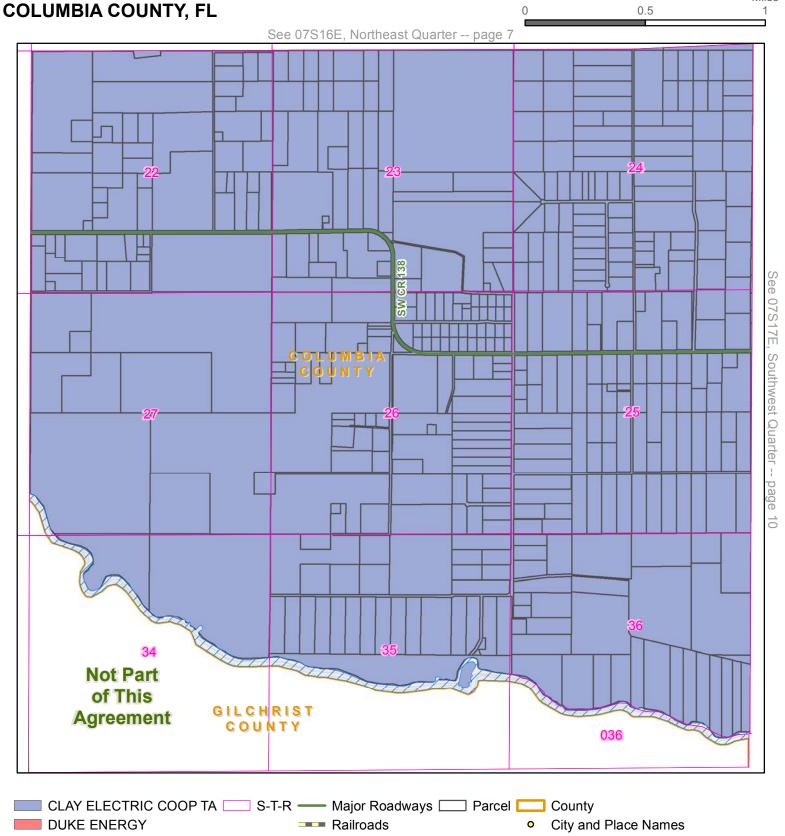

#### DUKE ENERGY - CLAY ELECTRIC COOP TERRITORIAL AGREEMENT - COLUMBIA COUNTY

City and Place Names

County

CLAY ELECTRIC COOP TA — Major Roadways — Page //// Water

DUKE ENERGY

Railroads Page 71 of 277

Quarter: Northeast

**Quarter:** Northwest

Township: 07S Range: 17E

County: COLUMBIA COUNTY, FL

Quarter: Southeast

Township: 07S Range: 16E

Page 9

County: COLUMBIA COUNTY, FL

Quarter: Southwest

Township: 07S Range: 17E

County: COLUMBIA COUNTY, FL

Quarter: Southeast

Township: 07S Range: 17E

County: COLUMBIA COUNTY, FL

**Quarter:** Northeast

Township: 12S Range: 18E

County: LEVY COUNTY, FL