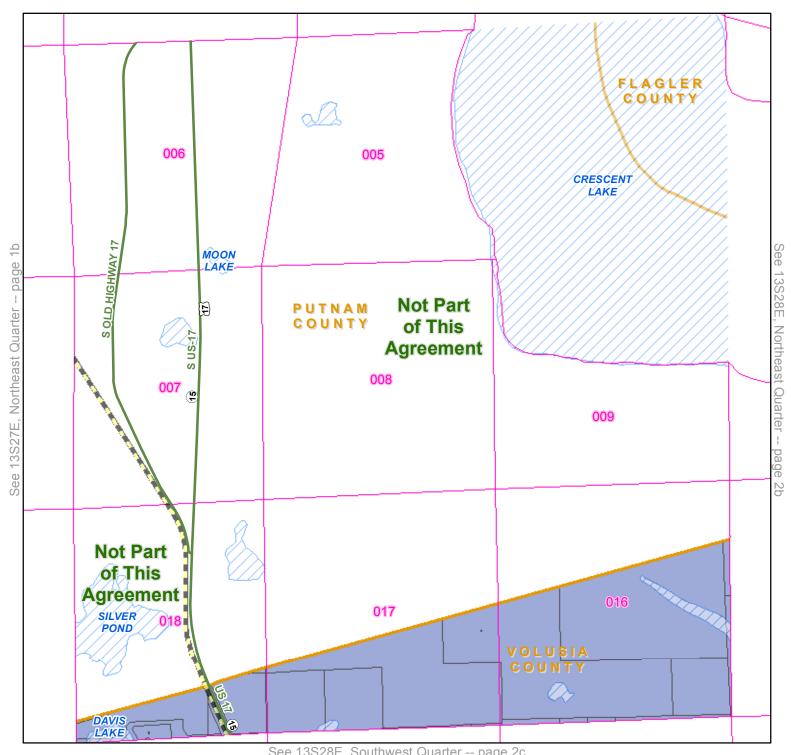

Page 1a (page 1 of 56)

**13S** 

27E

**VOLUSIA COUNTY, FL** 

Township:

Range:

County:

See 13S27E, Southeast Quarter -- page 1d

CLAY ELECTRIC COOP TA S-T-R — Major Roadways — Parcel — County

DUKE ENERGY — Railroads — Water • City and Place Names

**Quadrant:** Northeast

Township: 13S Range: 27E

County: VOLUSIA COUNTY, FL

See 13S28E, Southwest Quarter -- page 2c