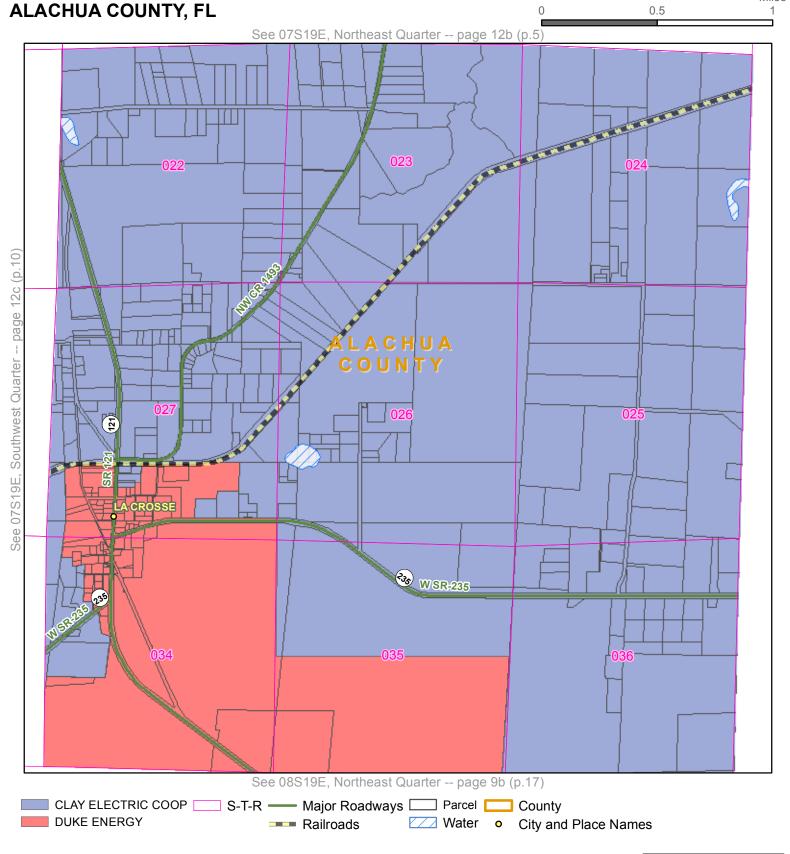

0.5

**Quarter:** Northwest

Township: 08S Range: 19E

Page 9a (Page 16 of 45)

County: ALACHUA COUNTY, FL

Page 40 of 277

Quarter: Northeast

**DUKE ENERGY** 

Township: 08S Range: 19E

County: ALACHUA COUNTY, FL

Water O City and Place Names

See 08S19E, Southeast Quarter -- page 9d (p.23)

Miles

CLAY ELECTRIC COOP S-T-R — Major Roadways — Parcel — County

---- Railroads