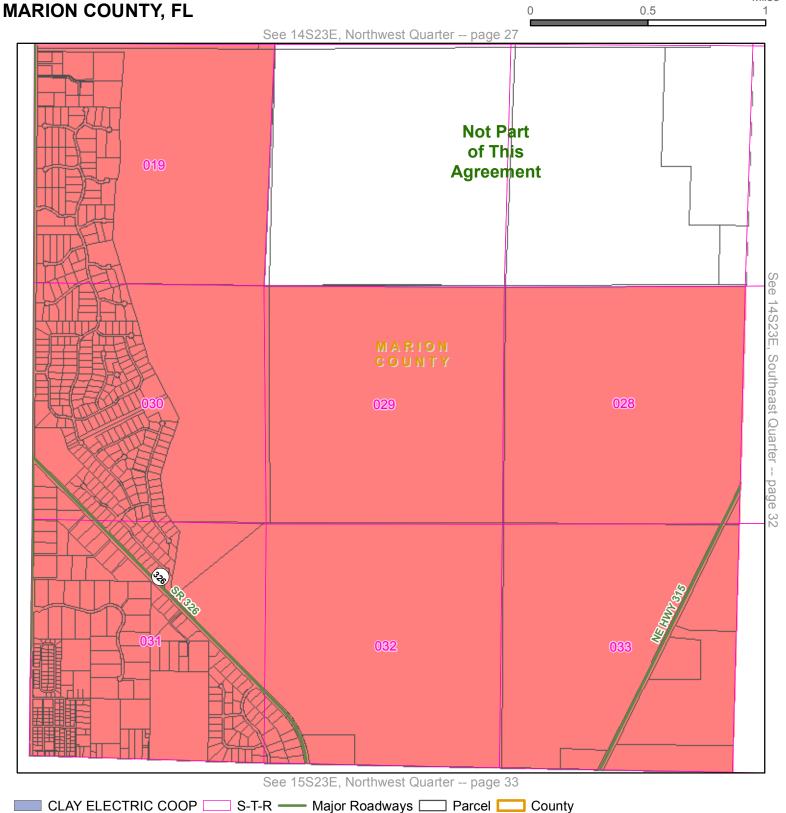

Quarter: Southwest

Township: 13S Range: 19E

Page 8

County: LEVY COUNTY, FL

Page 92 of 277

**Quarter:** Northeast

Township: 12S Range: 20E

County: MARION COUNTY, FL

Page 1

Page 95 of 277

**Quarter:** Northwest

Township: 12S Range: 21E

County: MARION COUNTY, FL

**Quarter:** Northeast

Township: 12S Range: 21E

County: MARION COUNTY, FL

**Quarter:** Southwest

Township: 12S Range: 20E

DUKE ENERGY

County: MARION COUNTY, FL

✓ Water • City and Place Names

---- Railroads

See 13S20E, Northeast Quarter -- page 11

T.R. — Major Roadways — Parcel — County

CLAY ELECTRIC COOP S-T-R Major Roadways Parcel County

DUKE ENERGY Railroads Water O City and Place Names

Quarter: Southeast

Township: 12S Range: 20E

County: MARION COUNTY, FL

Page 5

Quarter: Southwest

Page 6

Township: 12S Range: 21E

County: MARION COUNTY, FL

Quarter: Southeast

Township: 12S Range: 21E

Page 7

County: MARION COUNTY, FL

Quarter: Southwest

Township: 12S Range: 22E

Page 8

County: MARION COUNTY, FL

Major Roadways Parcel County

CLAY ELECTRIC COOP S-T-R -**DUKE ENERGY** ---- Railroads ✓ Water O City and Place Names

Quarter: **Southeast** 

Township: **12S** Range: **22E** 

Page 9

County: **MARION COUNTY, FL** 

PUTNAN

**Quarter:** Northwest

DUKE ENERGY

Township: 13S Range: 20E

County: MARION COUNTY, FL

Miles