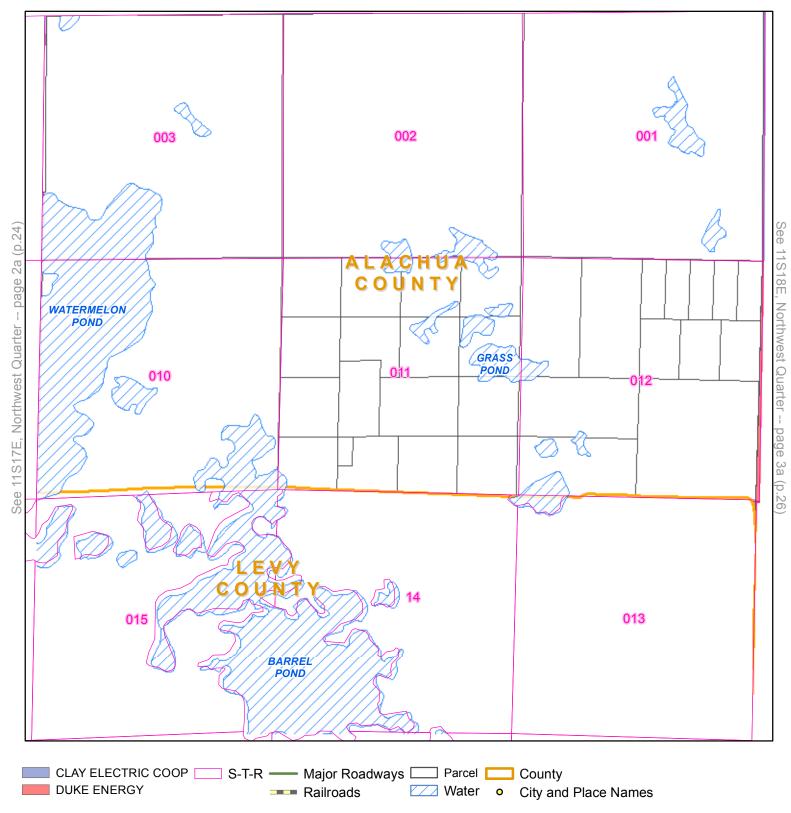

Page 9c (Page 22 of 45)

County: ALACHUA COUNTY, FL

Quarter: Southeast

Township: 08S Range: 19E

County: ALACHUA COUNTY, FL

**Quarter:** Northwest

Township: 11S Range: 17E

County: ALACHUA COUNTY, FL

**Quarter:** Northeast

Township: 11S Range: 17E

Page 2b (Page 25 of 45)

County: ALACHUA COUNTY, FL

**Quarter:** Northwest

Township: 11S Range: 18E

County: ALACHUA COUNTY, FL

Page 50 of 277