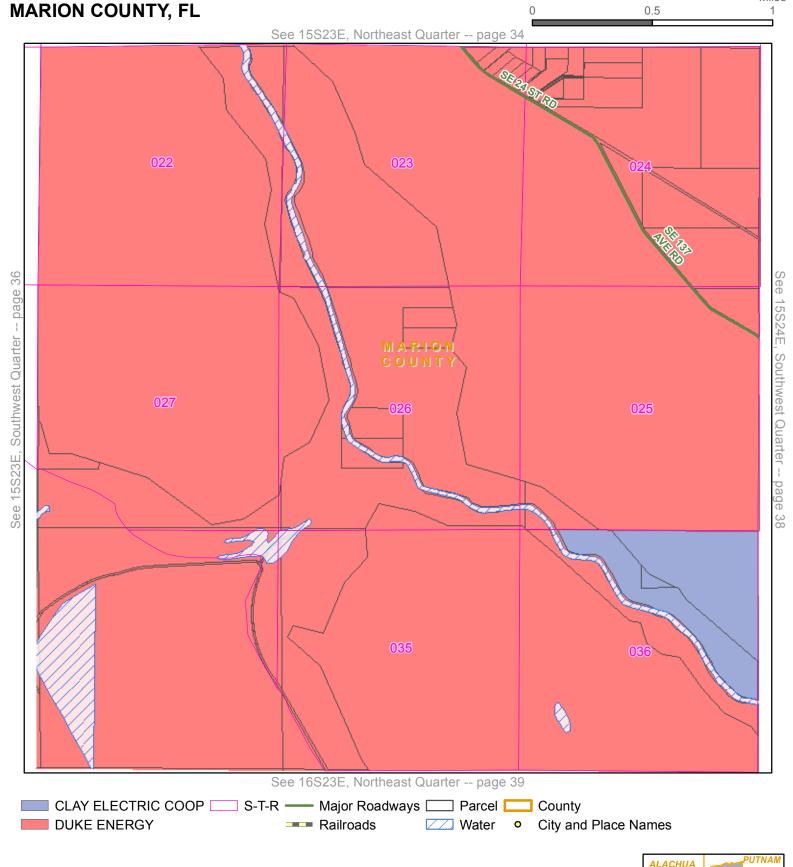

Page 13 Page 107 of 277

**Quarter:** Northwest

Township: 13S Range: 22E

County: MARION COUNTY, FL

Quarter: Northeast

Township: 13S Range: 22E

County: MARION COUNTY, FL

PUTNAN

Miles

Page 15

Page 109 of 277

**Quarter:** Northwest

Township: 13S Range: 23E

Quarter: Southwest

Township: 13S Range: 21E

Page 17