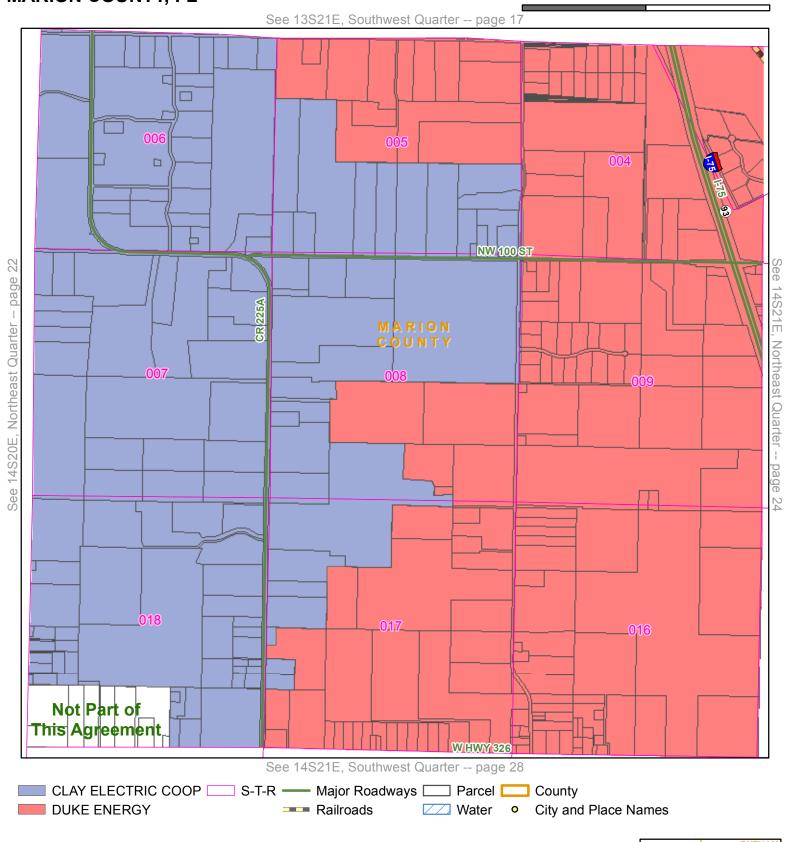

#### **EXHIBIT A**

MAPS DEPICTING THE TERRITORIAL BOUNDARY
LINES AND SERVICE TERRITORIES OF
CLAY ELECTRIC AND DUKE ENERGY IN
ALACHUA, , COLUMBIA, LEVY, MARION,
AND VOLUSIA COUNTIES

**Quarter:** Northeast

#### **DEFINITIONS**

Section 1.1: Territorial Boundary Line(s). As used herein, the term "Territorial Boundary Line(s)" shall mean the boundary line(s) depicted on the maps attached hereto as Exhibit A which delineate and differentiate the Parties' respective Territorial Areas in Alachua, Columbia, Levy, Marion, and Volusia Counties. Additionally, as required pursuant to Rule 25-6.0440(1)(a), F.A.C., a written description of the territorial areas served is attached as Exhibit D. In cases where Exhibit A and Exhibit D conflict, Exhibit A will be the deciding exhibit.

Section 1.2: CEC Territorial Area. As used herein, the term "CEC Territorial Area" shall mean the geographic areas in Alachua, Marion, Columbia, Levy, and Volusia Counties allocated to CEC as its retail service territory and labeled as "Clay Electric Coop TA" on the maps contained in Exhibit A.

Section 1.3: <u>Duke Energy Territorial Area.</u> As used herein, the term "Duke Energy Territorial Area" shall mean the geographic area in Alachua, Marion, Columbia, Levy, and Volusia Counties allocated to Duke Energy as its retail service territory and labeled as "Duke Energy TA" on the maps contained in Exhibit A.