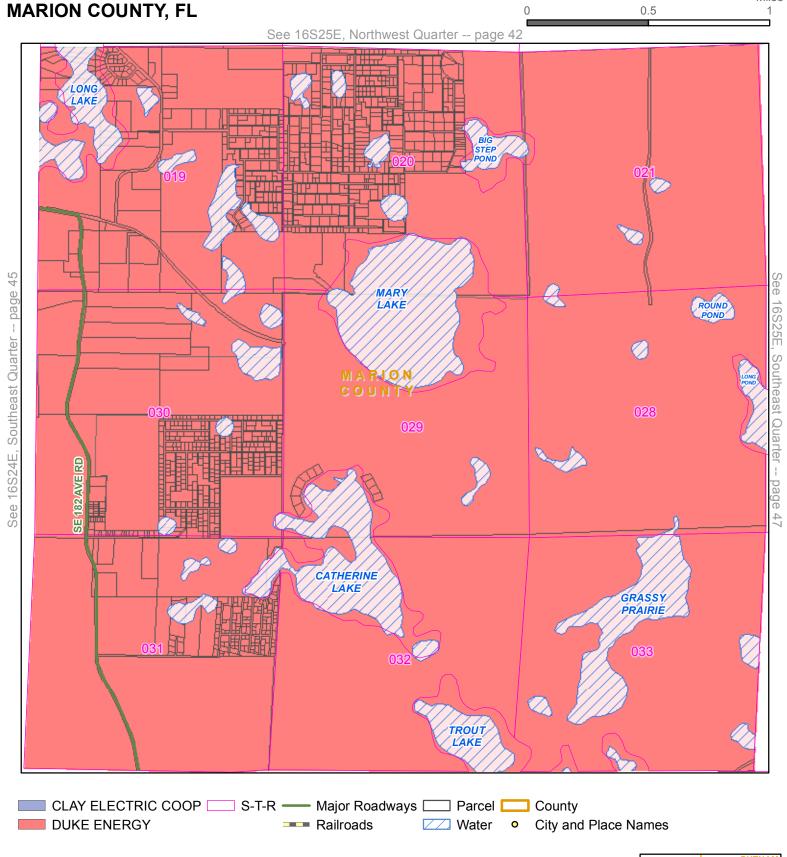

#### **EXHIBIT A**

MAPS DEPICTING THE TERRITORIAL BOUNDARY
LINES AND SERVICE TERRITORIES OF
CLAY ELECTRIC AND DUKE ENERGY IN
ALACHUA, , COLUMBIA, LEVY, MARION,
AND VOLUSIA COUNTIES

**Quarter:** Northeast

#### **DEFINITIONS**

Section 1.1: Territorial Boundary Line(s). As used herein, the term "Territorial Boundary Line(s)" shall mean the boundary line(s) depicted on the maps attached hereto as Exhibit A which delineate and differentiate the Parties' respective Territorial Areas in Alachua, Columbia, Levy, Marion, and Volusia Counties. Additionally, as required pursuant to Rule 25-6.0440(1)(a), F.A.C., a written description of the territorial areas served is attached as Exhibit D. In cases where Exhibit A and Exhibit D conflict, Exhibit A will be the deciding exhibit.

Section 1.2: CEC Territorial Area. As used herein, the term "CEC Territorial Area" shall mean the geographic areas in Alachua, Marion, Columbia, Levy, and Volusia Counties allocated to CEC as its retail service territory and labeled as "Clay Electric Coop TA" on the maps contained in Exhibit A.

Section 1.3: <u>Duke Energy Territorial Area.</u> As used herein, the term "Duke Energy Territorial Area" shall mean the geographic area in Alachua, Marion, Columbia, Levy, and Volusia Counties allocated to Duke Energy as its retail service territory and labeled as "Duke Energy TA" on the maps contained in Exhibit A.