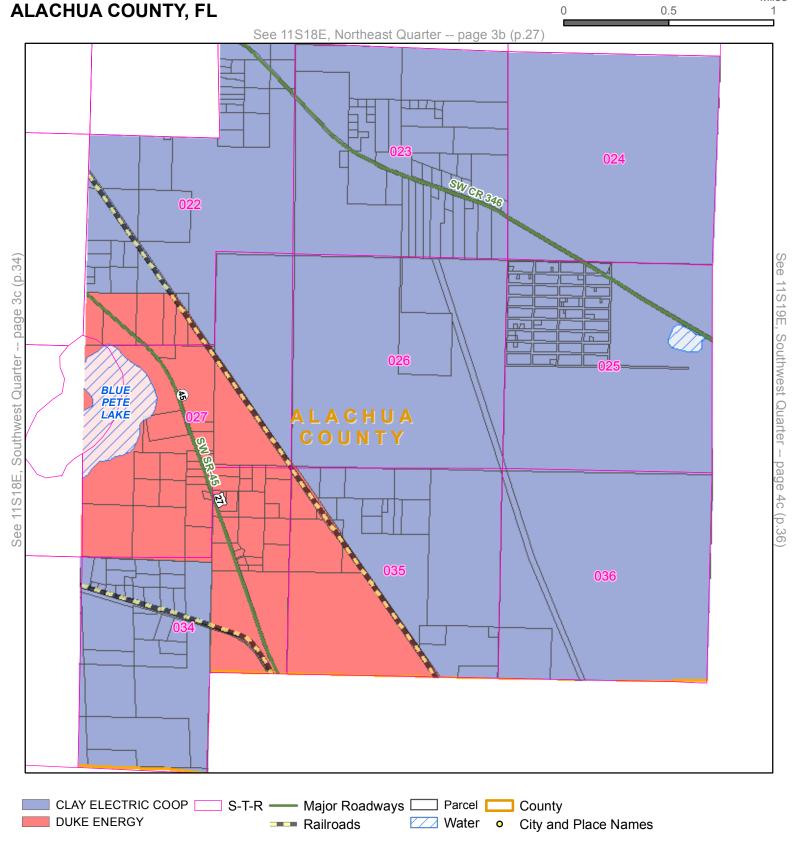

#### **DEFINITIONS**

Section 1.1: Territorial Boundary Line(s). As used herein, the term "Territorial Boundary Line(s)" shall mean the boundary line(s) depicted on the maps attached hereto as Exhibit A which delineate and differentiate the Parties' respective Territorial Areas in Alachua, Columbia, Levy, Marion, and Volusia Counties. Additionally, as required pursuant to Rule 25-6.0440(1)(a), F.A.C., a written description of the territorial areas served is attached as Exhibit D. In cases where Exhibit A and Exhibit D conflict, Exhibit A will be the deciding exhibit.

Section 1.2: CEC Territorial Area. As used herein, the term "CEC Territorial Area" shall mean the geographic areas in Alachua, Marion, Columbia, Levy, and Volusia Counties allocated to CEC as its retail service territory and labeled as "Clay Electric Coop TA" on the maps contained in Exhibit A.

Section 1.3: <u>Duke Energy Territorial Area.</u> As used herein, the term "Duke Energy Territorial Area" shall mean the geographic area in Alachua, Marion, Columbia, Levy, and Volusia Counties allocated to Duke Energy as its retail service territory and labeled as "Duke Energy TA" on the maps contained in Exhibit A.