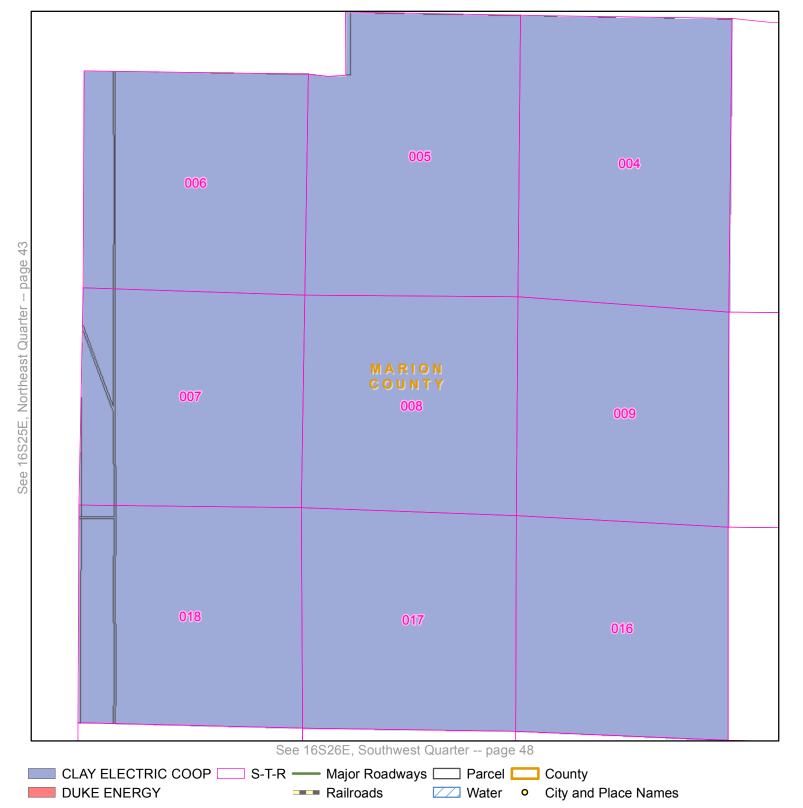

#### **EXHIBIT A**

MAPS DEPICTING THE TERRITORIAL BOUNDARY
LINES AND SERVICE TERRITORIES OF
CLAY ELECTRIC AND DUKE ENERGY IN
ALACHUA, , COLUMBIA, LEVY, MARION,
AND VOLUSIA COUNTIES

**Quarter:** Northeast

#### **DEFINITIONS**

Section 1.1: Territorial Boundary Line(s). As used herein, the term "Territorial Boundary Line(s)" shall mean the boundary line(s) depicted on the maps attached hereto as Exhibit A which delineate and differentiate the Parties' respective Territorial Areas in Alachua, Columbia, Levy, Marion, and Volusia Counties. Additionally, as required pursuant to Rule 25-6.0440(1)(a), F.A.C., a written description of the territorial areas served is attached as Exhibit D. In cases where Exhibit A and Exhibit D conflict, Exhibit A will be the deciding exhibit.

Section 1.2: CEC Territorial Area. As used herein, the term "CEC Territorial Area" shall mean the geographic areas in Alachua, Marion, Columbia, Levy, and Volusia Counties allocated to CEC as its retail service territory and labeled as "Clay Electric Coop TA" on the maps contained in Exhibit A.

Section 1.3: <u>Duke Energy Territorial Area.</u> As used herein, the term "Duke Energy Territorial Area" shall mean the geographic area in Alachua, Marion, Columbia, Levy, and Volusia Counties allocated to Duke Energy as its retail service territory and labeled as "Duke Energy TA" on the maps contained in Exhibit A.