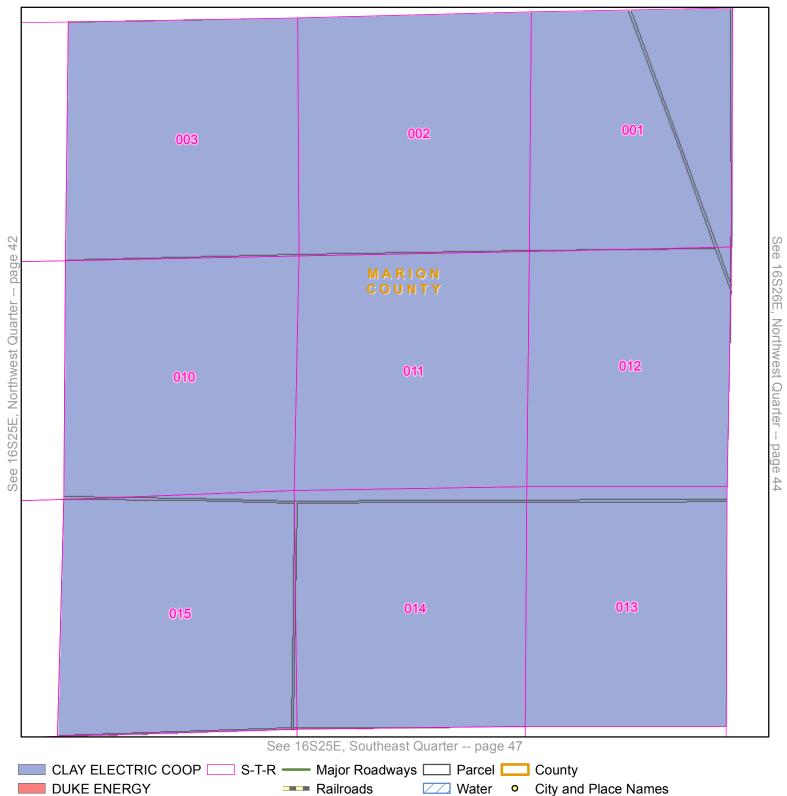

County: MARION COUNTY, FL

Quarter: Southwest

DUKE ENERGY

Township: 14S Range: 23E

Page 31

County: MARION COUNTY, FL

---- Railroads

**Quarter:** Southeast

# **DUKE ENERGY - CLAY ELECTRIC COOPERATIVE TERRITORIAL AGREEMENT** Miles **MARION COUNTY, FL** 0.5 See 14S23E, Southwest Quarter -- page 31 **Not Part** of This Agreement See 15S23E, Southwest Quarter -- page 36 CLAY ELECTRIC COOP S-T-R — Major Roadways — Parcel — County

**Quarter:** Northwest

**DUKE ENERGY** 

Township: 15S Range: 23E

County: MARION COUNTY, FL

---- Railroads

Quarter: Northeast

Township: 15S Range: 23E

County: MARION COUNTY, FL