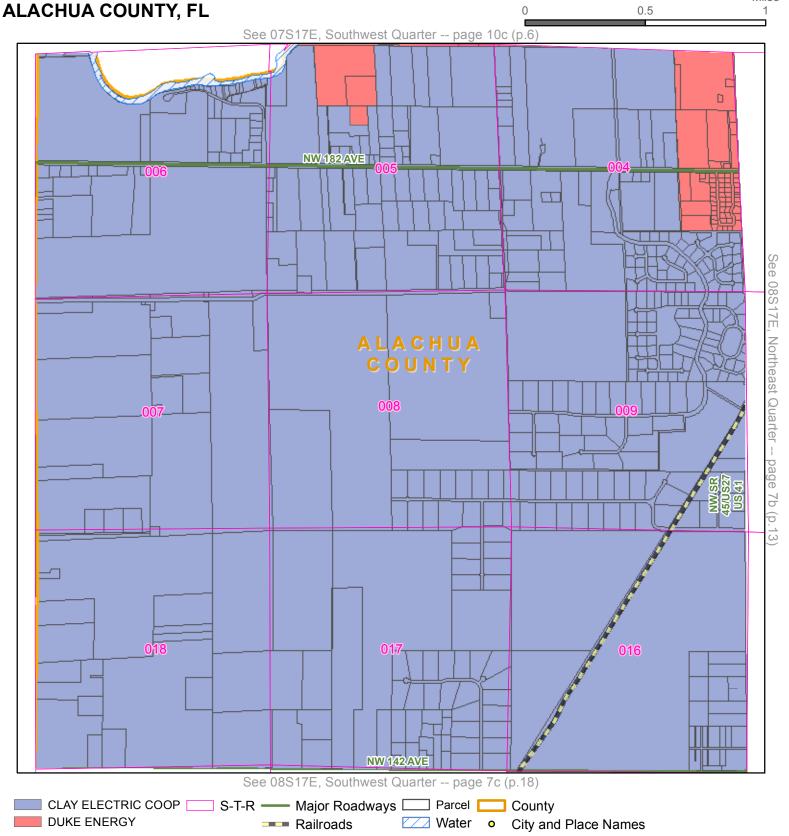

#### **DEFINITIONS**

Section 1.1: Territorial Boundary Line(s). As used herein, the term "Territorial Boundary Line(s)" shall mean the boundary line(s) depicted on the maps attached hereto as Exhibit A which delineate and differentiate the Parties' respective Territorial Areas in Alachua, Columbia, Levy, Marion, and Volusia Counties. Additionally, as required pursuant to Rule 25-6.0440(1)(a), F.A.C., a written description of the territorial areas served is attached as Exhibit D. In cases where Exhibit A and Exhibit D conflict, Exhibit A will be the deciding exhibit.

Section 1.2: CEC Territorial Area. As used herein, the term "CEC Territorial Area" shall mean the geographic areas in Alachua, Marion, Columbia, Levy, and Volusia Counties allocated to CEC as its retail service territory and labeled as "Clay Electric Coop TA" on the maps contained in Exhibit A.

Section 1.3: <u>Duke Energy Territorial Area.</u> As used herein, the term "Duke Energy Territorial Area" shall mean the geographic area in Alachua, Marion, Columbia, Levy, and Volusia Counties allocated to Duke Energy as its retail service territory and labeled as "Duke Energy TA" on the maps contained in Exhibit A.