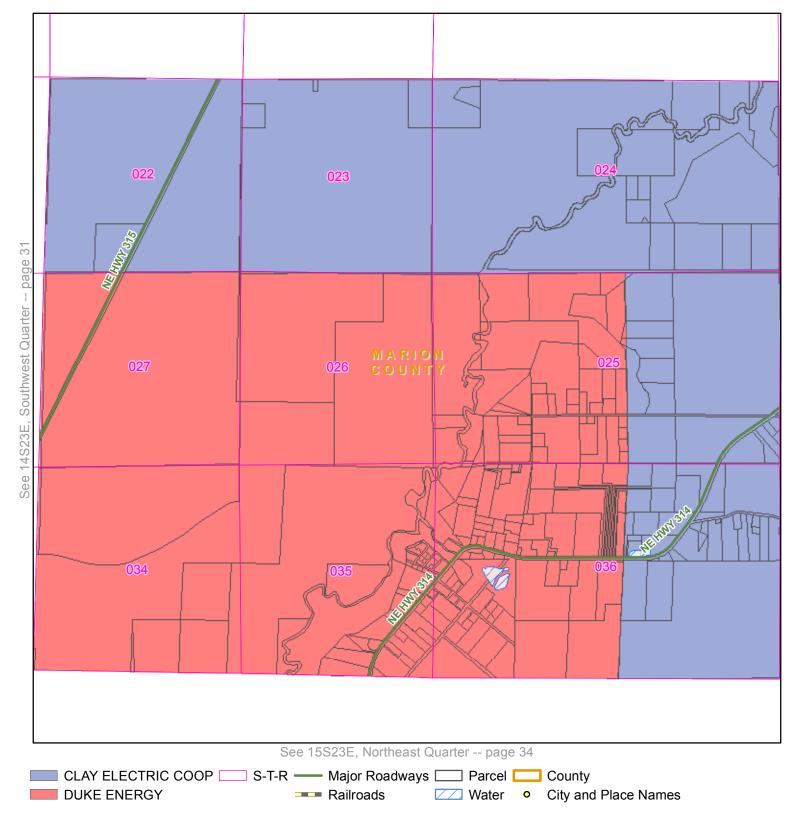

Page 8

County: MARION COUNTY, FL

Major Roadways Parcel County

CLAY ELECTRIC COOP S-T-R -**DUKE ENERGY** ---- Railroads ✓ Water O City and Place Names

Quarter: **Southeast** 

Township: **12S** Range: **22E** 