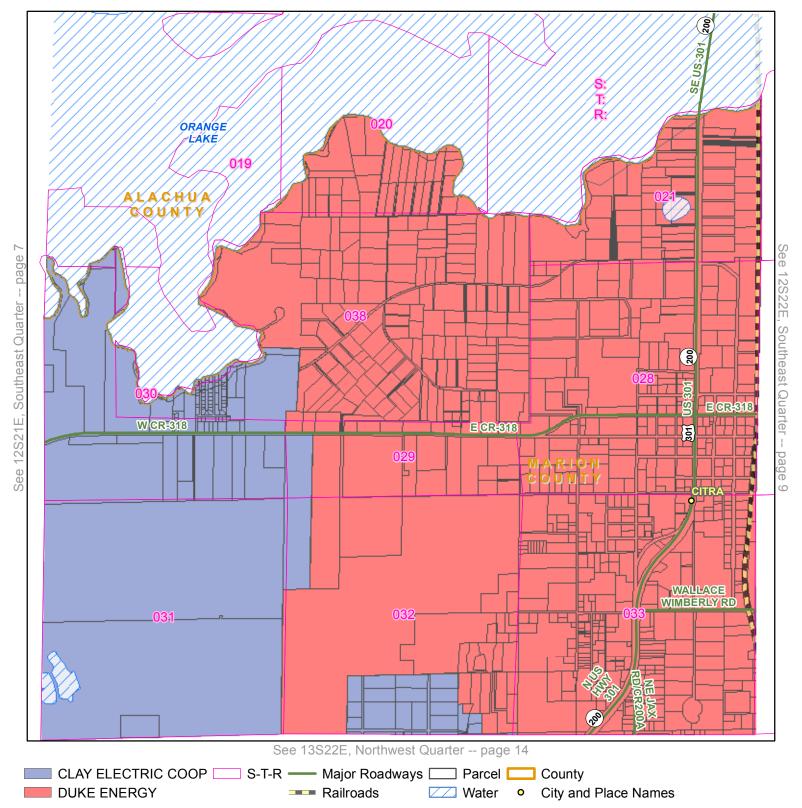

Quarter: Southwest

Township: 13S Range: 19E

Page 8

County: LEVY COUNTY, FL

Page 92 of 277

**Quarter:** Northeast

Township: 12S Range: 20E

County: MARION COUNTY, FL

Page 1

Page 95 of 277

**Quarter:** Northwest

Township: 12S Range: 21E

County: MARION COUNTY, FL

**Quarter:** Northeast

Township: 12S Range: 21E

County: MARION COUNTY, FL

**Quarter:** Southwest

Township: 12S Range: 20E

DUKE ENERGY

County: MARION COUNTY, FL

✓ Water • City and Place Names

---- Railroads

See 13S20E, Northeast Quarter -- page 11

T.R. — Major Roadways — Parcel — County

CLAY ELECTRIC COOP S-T-R Major Roadways Parcel County

DUKE ENERGY Railroads Water O City and Place Names

Quarter: Southeast

Township: 12S Range: 20E

County: MARION COUNTY, FL

Page 5

Quarter: Southwest

Page 6