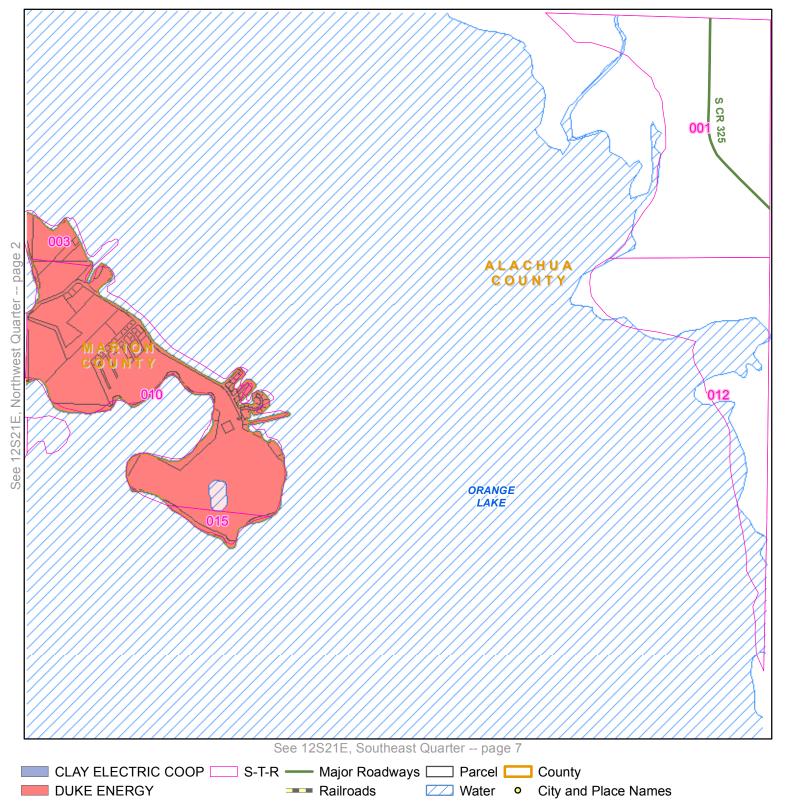

Quarter: Southwest

Township: 13S Range: 19E

Page 8

County: LEVY COUNTY, FL

Page 92 of 277

**Quarter:** Northeast

Township: 12S Range: 20E

County: MARION COUNTY, FL

Page 1

Page 95 of 277

**Quarter:** Northwest

Township: 12S Range: 21E

County: MARION COUNTY, FL

**Quarter:** Northeast

Township: 12S Range: 21E

County: MARION COUNTY, FL