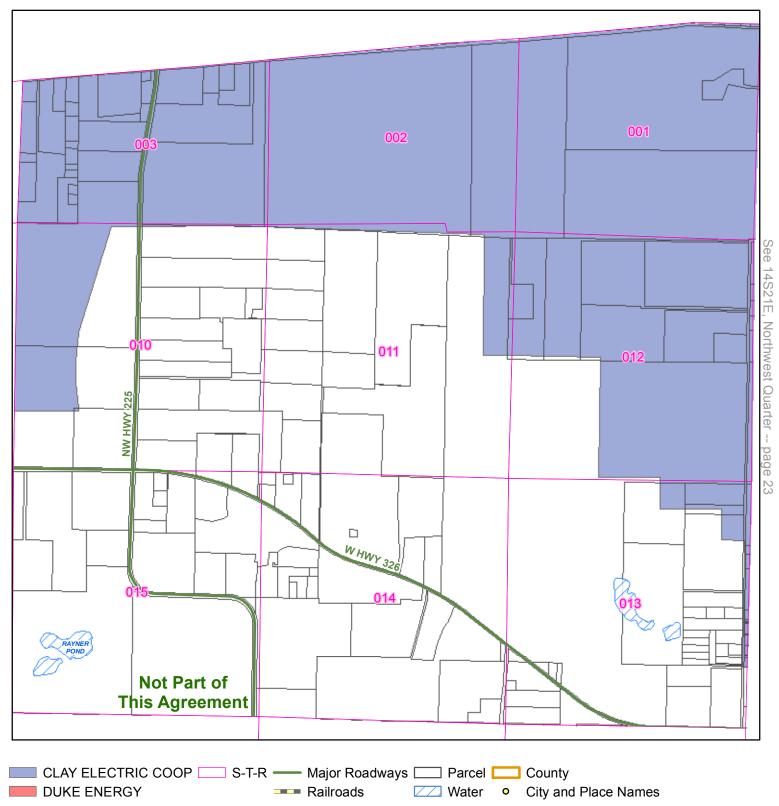

#### **EXHIBIT A**

MAPS DEPICTING THE TERRITORIAL BOUNDARY
LINES AND SERVICE TERRITORIES OF
CLAY ELECTRIC AND DUKE ENERGY IN
ALACHUA, , COLUMBIA, LEVY, MARION,
AND VOLUSIA COUNTIES

**Quarter:** Northeast

Township: 08S Range: 19E

County: ALACHUA COUNTY, FL

Water O City and Place Names

See 08S19E, Southeast Quarter -- page 9d (p.23)

Miles

CLAY ELECTRIC COOP S-T-R — Major Roadways — Parcel — County

---- Railroads