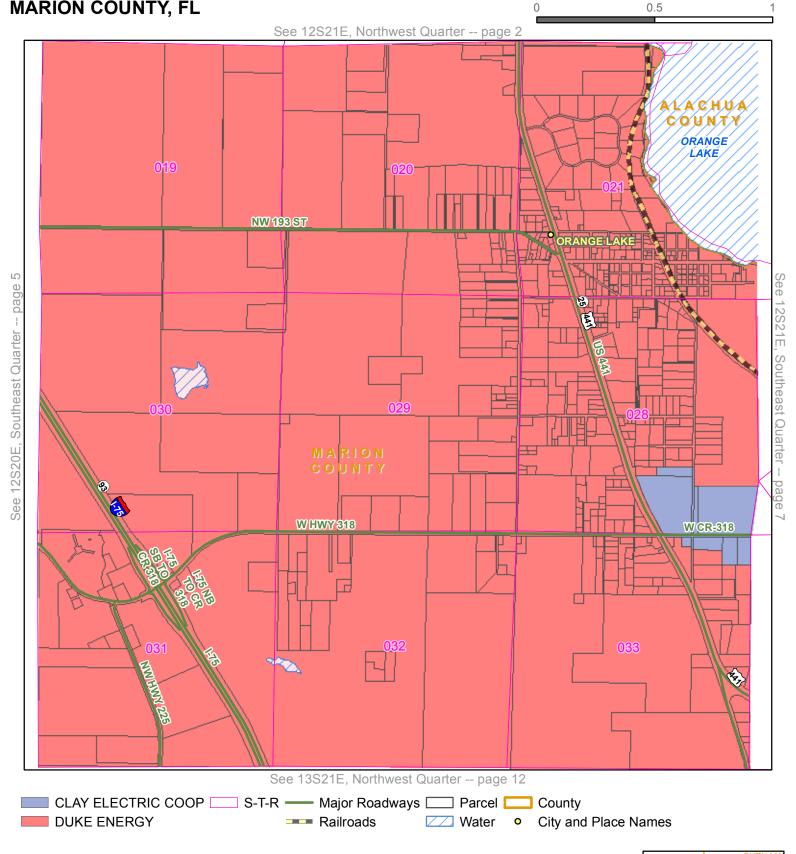

#### **DEFINITIONS**

Section 1.1: Territorial Boundary Line(s). As used herein, the term "Territorial Boundary Line(s)" shall mean the boundary line(s) depicted on the maps attached hereto as Exhibit A which delineate and differentiate the Parties' respective Territorial Areas in Alachua, Columbia, Levy, Marion, and Volusia Counties. Additionally, as required pursuant to Rule 25-6.0440(1)(a), F.A.C., a written description of the territorial areas served is attached as Exhibit D. In cases where Exhibit A and Exhibit D conflict, Exhibit A will be the deciding exhibit.

Section 1.2: CEC Territorial Area. As used herein, the term "CEC Territorial Area" shall mean the geographic areas in Alachua, Marion, Columbia, Levy, and Volusia Counties allocated to CEC as its retail service territory and labeled as "Clay Electric Coop TA" on the maps contained in Exhibit A.

Section 1.3: <u>Duke Energy Territorial Area.</u> As used herein, the term "Duke Energy Territorial Area" shall mean the geographic area in Alachua, Marion, Columbia, Levy, and Volusia Counties allocated to Duke Energy as its retail service territory and labeled as "Duke Energy TA" on the maps contained in Exhibit A.