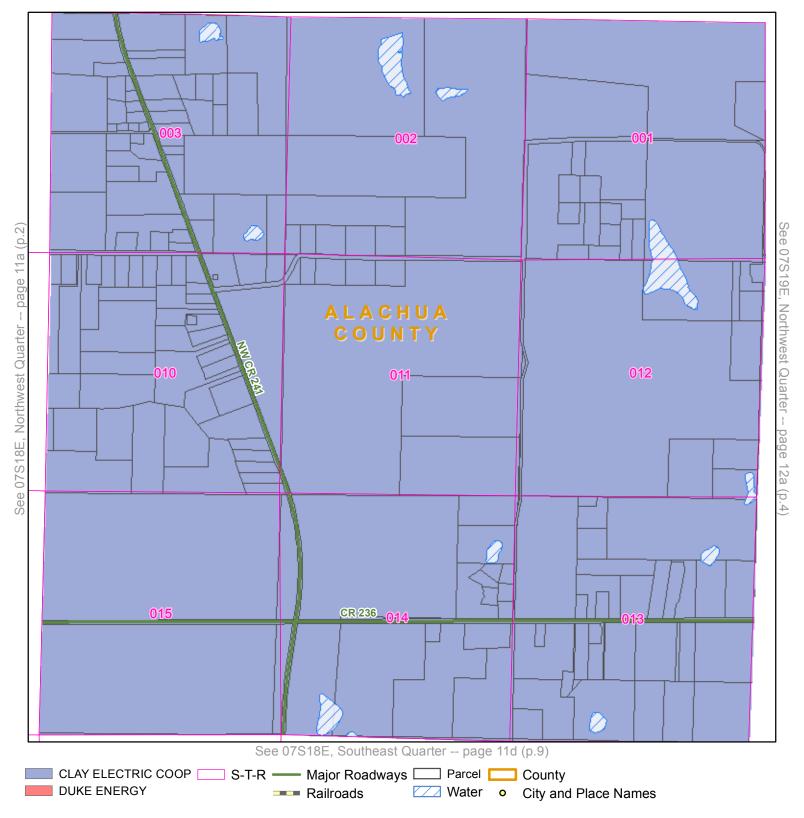

#### **EXHIBIT A**

MAPS DEPICTING THE TERRITORIAL BOUNDARY
LINES AND SERVICE TERRITORIES OF
CLAY ELECTRIC AND DUKE ENERGY IN
ALACHUA, , COLUMBIA, LEVY, MARION,
AND VOLUSIA COUNTIES

**Quarter:** Northeast

Township: 07S Range: 17E

**Quarter:** Northwest

Township: 07S Range: 18E

**Quarter:** Northeast

Township: 07S Range: 18E

**Quarter:** Northwest

Township: 07S Range: 19E

Quarter: Northeast

Township: 07S Range: 19E

County: ALACHUA COUNTY, FL

7a/D 8a803a96
7c7d8c8c9c9d

ALACHUA

2a/2b3a/3b4a/4b5a/5c6a6b
3c/3d4c4d5c5d6c6d

LEVY

MARION 1C/Td

Quarter: Southwest