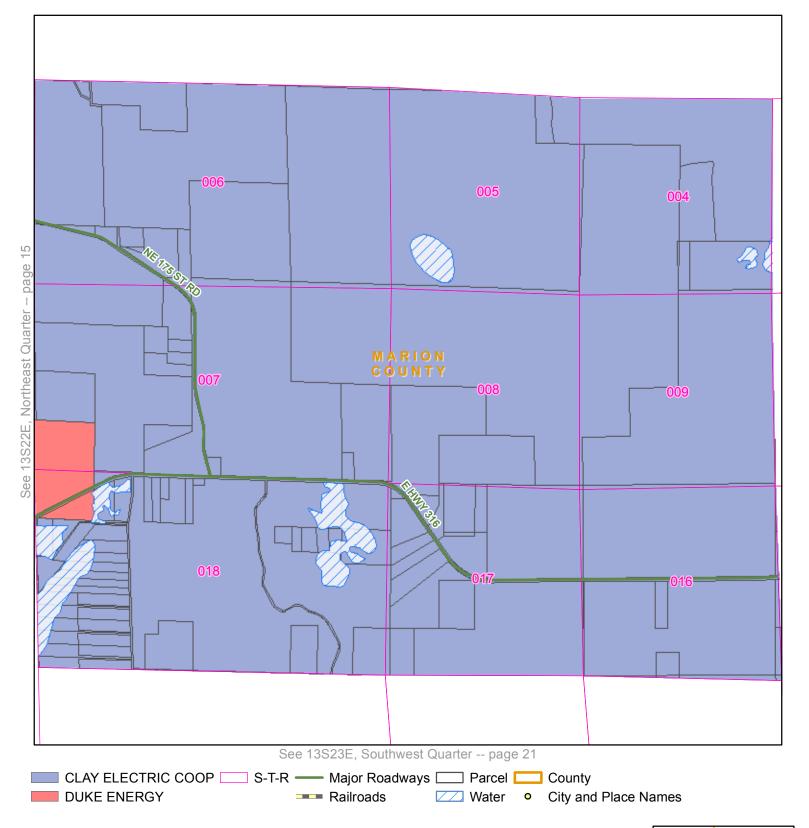

Quarter: Southwest

Township: 13S Range: 19E

Page 8

County: LEVY COUNTY, FL

Page 92 of 277

**Quarter:** Northeast

Township: 12S Range: 20E

County: MARION COUNTY, FL

Page 1

Page 95 of 277

**Quarter:** Northwest

Township: 12S Range: 21E

County: MARION COUNTY, FL

**Quarter:** Northeast

Township: 12S Range: 21E

County: MARION COUNTY, FL

**Quarter:** Southwest

Township: 12S Range: 20E

DUKE ENERGY

County: MARION COUNTY, FL

✓ Water • City and Place Names

---- Railroads

See 13S20E, Northeast Quarter -- page 11

T.R. — Major Roadways — Parcel — County

CLAY ELECTRIC COOP S-T-R Major Roadways Parcel County

DUKE ENERGY Railroads Water O City and Place Names

Quarter: Southeast

Township: 12S Range: 20E

County: MARION COUNTY, FL

Page 5

Quarter: Southwest

Page 6