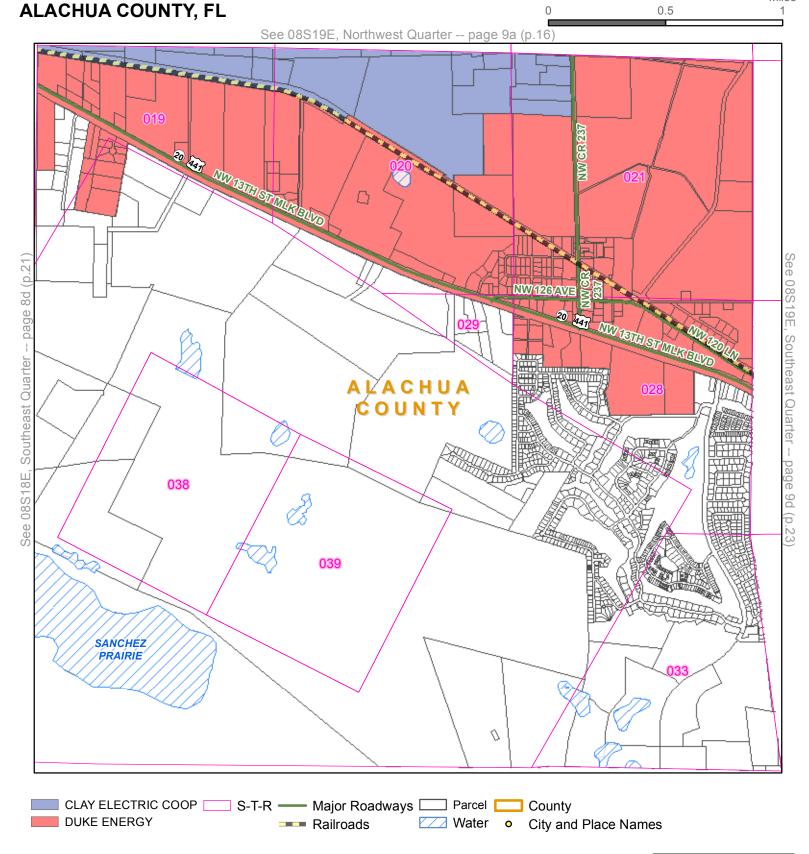

#### **DEFINITIONS**

Section 1.1: Territorial Boundary Line(s). As used herein, the term "Territorial Boundary Line(s)" shall mean the boundary line(s) depicted on the maps attached hereto as Exhibit A which delineate and differentiate the Parties' respective Territorial Areas in Alachua, Columbia, Levy, Marion, and Volusia Counties. Additionally, as required pursuant to Rule 25-6.0440(1)(a), F.A.C., a written description of the territorial areas served is attached as Exhibit D. In cases where Exhibit A and Exhibit D conflict, Exhibit A will be the deciding exhibit.

Section 1.2: CEC Territorial Area. As used herein, the term "CEC Territorial Area" shall mean the geographic areas in Alachua, Marion, Columbia, Levy, and Volusia Counties allocated to CEC as its retail service territory and labeled as "Clay Electric Coop TA" on the maps contained in Exhibit A.

Section 1.3: <u>Duke Energy Territorial Area.</u> As used herein, the term "Duke Energy Territorial Area" shall mean the geographic area in Alachua, Marion, Columbia, Levy, and Volusia Counties allocated to Duke Energy as its retail service territory and labeled as "Duke Energy TA" on the maps contained in Exhibit A.