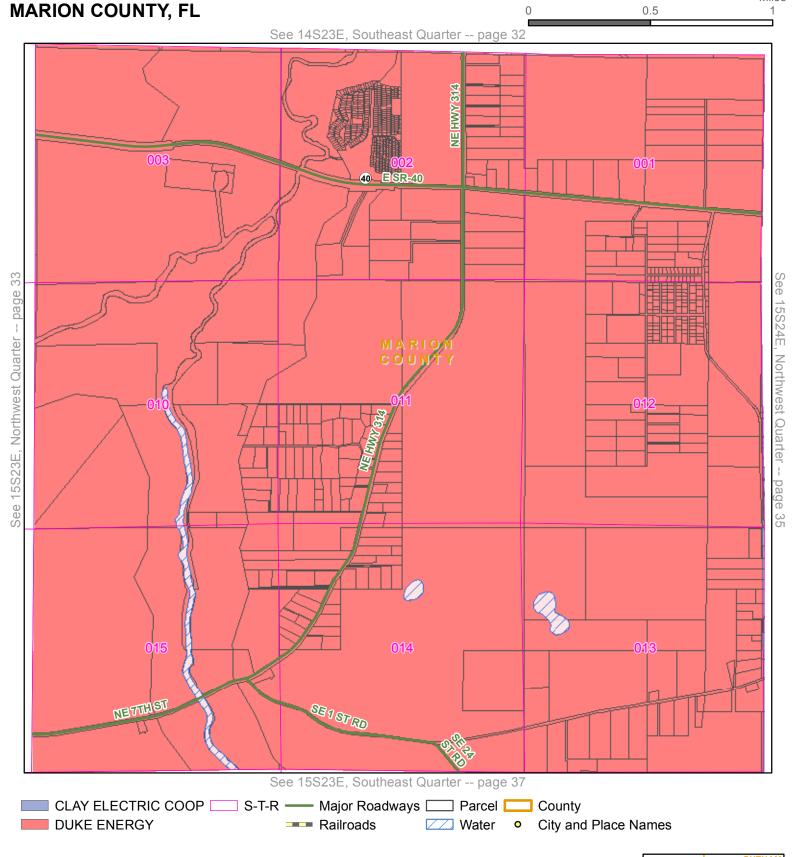

Page 9

County: **MARION COUNTY, FL** 

PUTNAN

**Quarter:** Northwest

DUKE ENERGY

Township: 13S Range: 20E

County: MARION COUNTY, FL

Miles