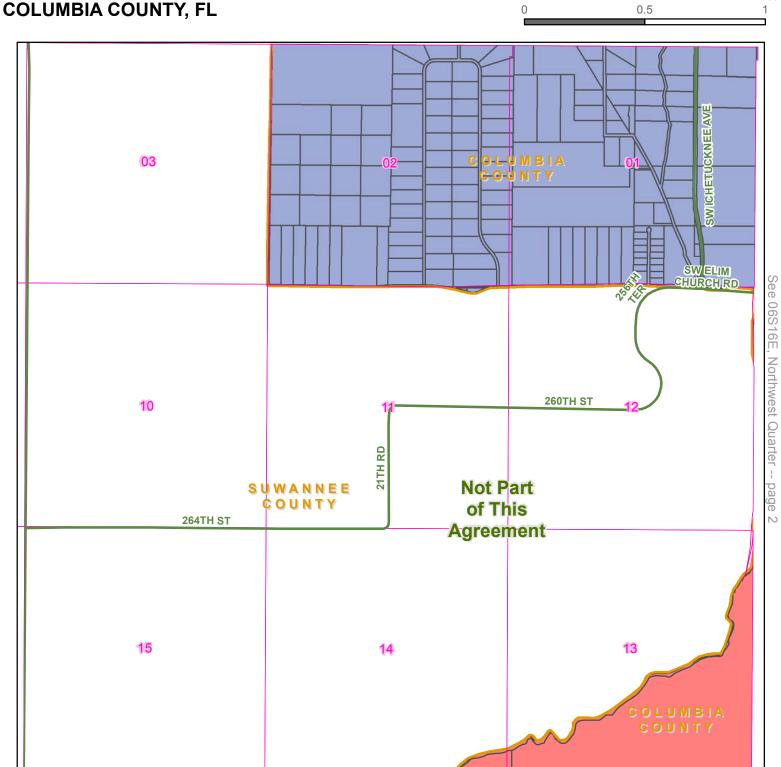

DUKE ENERGY

Township: 06S Range: 15E

Page 1

County: COLUMBIA COUNTY, FL

See 06S15E, Southeast Quarter -- page 3

CLAY ELECTRIC COOP TA S-T-R — Major Roadways — Parcel — County

---- Railroads

City and Place Names

**Quarter:** Northwest

Township: 06S Range: 16E

County: COLUMBIA COUNTY, FL

Quarter: Southeast

Township: 06S Range: 15E

Page 3

County: COLUMBIA COUNTY, FL

Quarter: Southwest