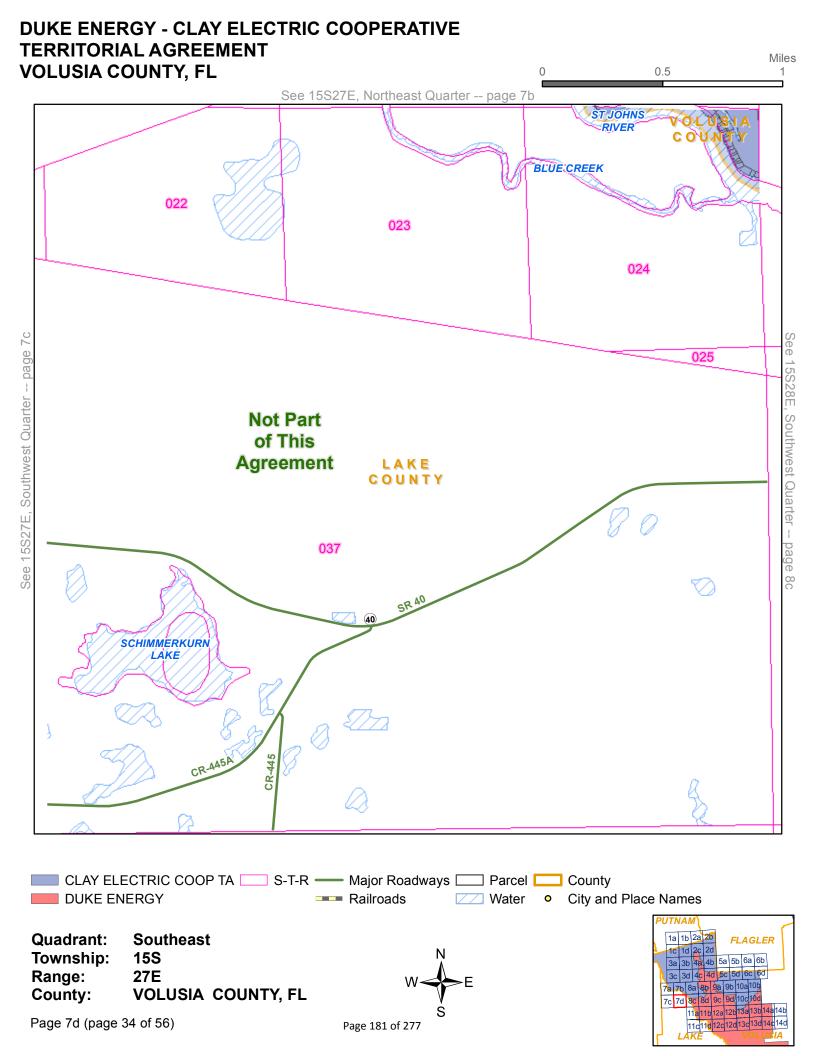

#### **DUKE ENERGY - CLAY ELECTRIC COOPERATIVE** TERRITORIAL AGREEMENT Miles **VOLUSIA COUNTY, FL** 0.5 See 14S30E, Northeast Quarter -- page 6b **Not Part of This** Agreement FLAGLER 024 023 022 COUNTY