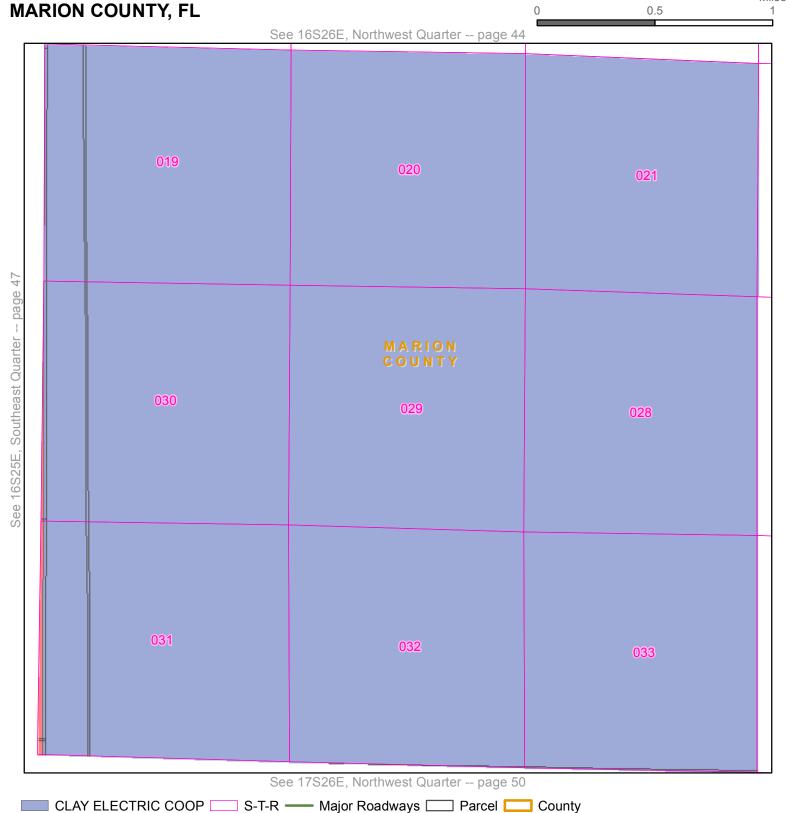

Page 48

Page 142 of 277

---- Railroads

**Quarter:** Northeast

Township: 17S Range: 25E

Page 49

County: MARION COUNTY, FL

Quarter: Northwest

Township: 17S Range: 26E

Page 50

County: MARION COUNTY, FL

**Quarter:** Northeast

Township: 17S Range: 26E County: MAF

MARION COUNTY, FL

Page 148 of 277

Miles