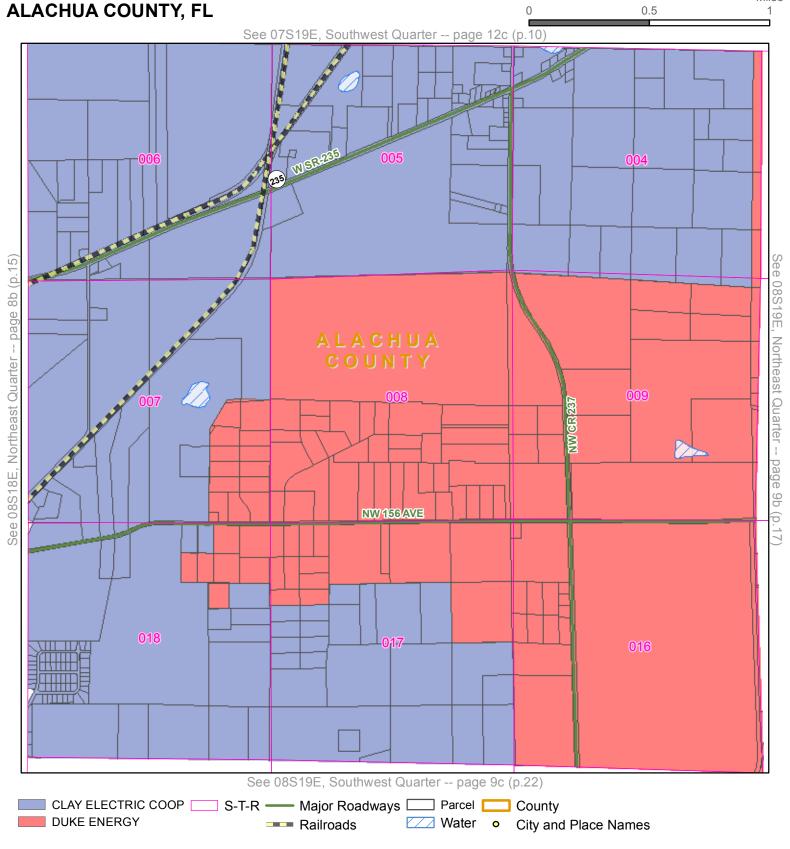

#### **EXHIBIT A**

MAPS DEPICTING THE TERRITORIAL BOUNDARY
LINES AND SERVICE TERRITORIES OF
CLAY ELECTRIC AND DUKE ENERGY IN
ALACHUA, , COLUMBIA, LEVY, MARION,
AND VOLUSIA COUNTIES

**Quarter:** Northeast

Township: 07S Range: 17E

**Quarter:** Southeast

Township: 07S Range: 17E

Page 10d (Page 7 of 45)

County: ALACHUA COUNTY, FL

Quarter: Southwest

Township: 07S Range: 18E

Page 11c (Page 8 of 45)

County: ALACHUA COUNTY, FL

Quarter: Southeast

Township: 07S Range: 18E

County: ALACHUA COUNTY, FL

Quarter: Southwest

Township: 07S Range: 19E

Page 12c (Page 10 of 45)

County: ALACHUA COUNTY, FL