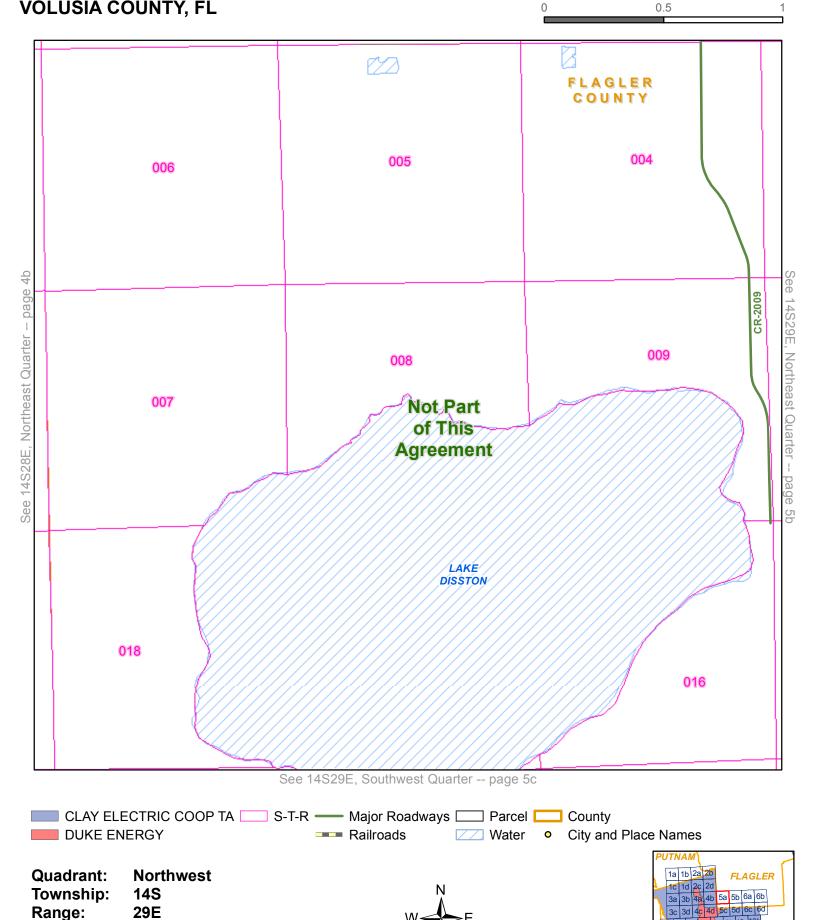

#### **DUKE ENERGY - CLAY ELECTRIC COOPERATIVE** TERRITORIAL AGREEMENT Miles **VOLUSIA COUNTY, FL** 0.5 See 14S30E, Northeast Quarter -- page 6b **Not Part of This** Agreement FLAGLER 024 023 022 COUNTY