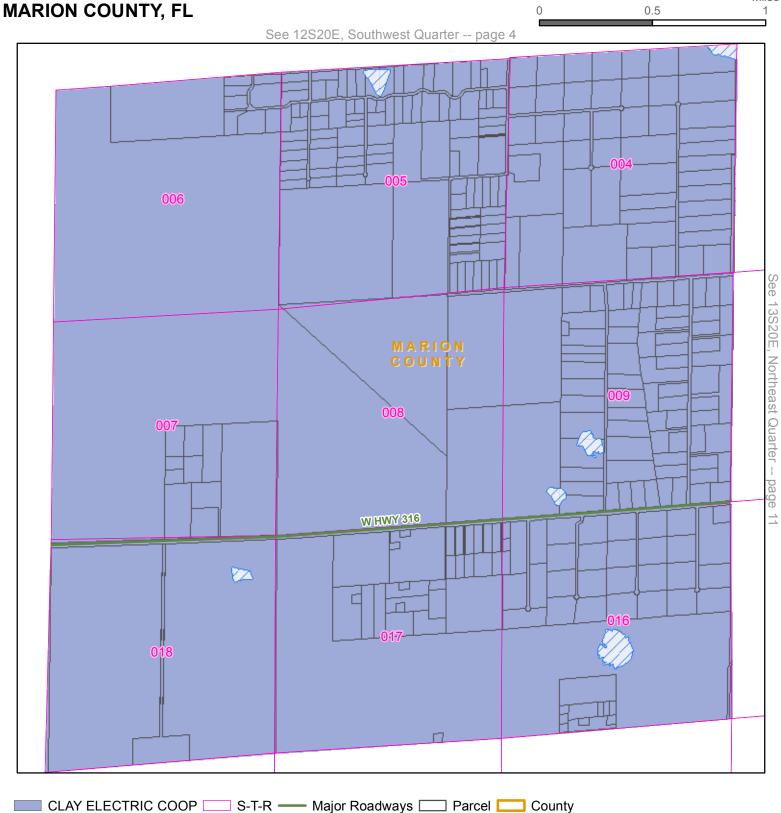

Quarter: Southwest

Township: 13S Range: 19E

Page 8

County: LEVY COUNTY, FL

Page 92 of 277

**Quarter:** Northeast

Township: 12S Range: 20E

County: MARION COUNTY, FL

Page 1

Page 95 of 277

**Quarter:** Northwest

Township: 12S Range: 21E

County: MARION COUNTY, FL

**Quarter:** Northeast

Township: 12S Range: 21E

County: MARION COUNTY, FL

**Quarter:** Southwest

Township: 12S Range: 20E

DUKE ENERGY

County: MARION COUNTY, FL

✓ Water • City and Place Names

---- Railroads

See 13S20E, Northeast Quarter -- page 11

T.R. — Major Roadways — Parcel — County