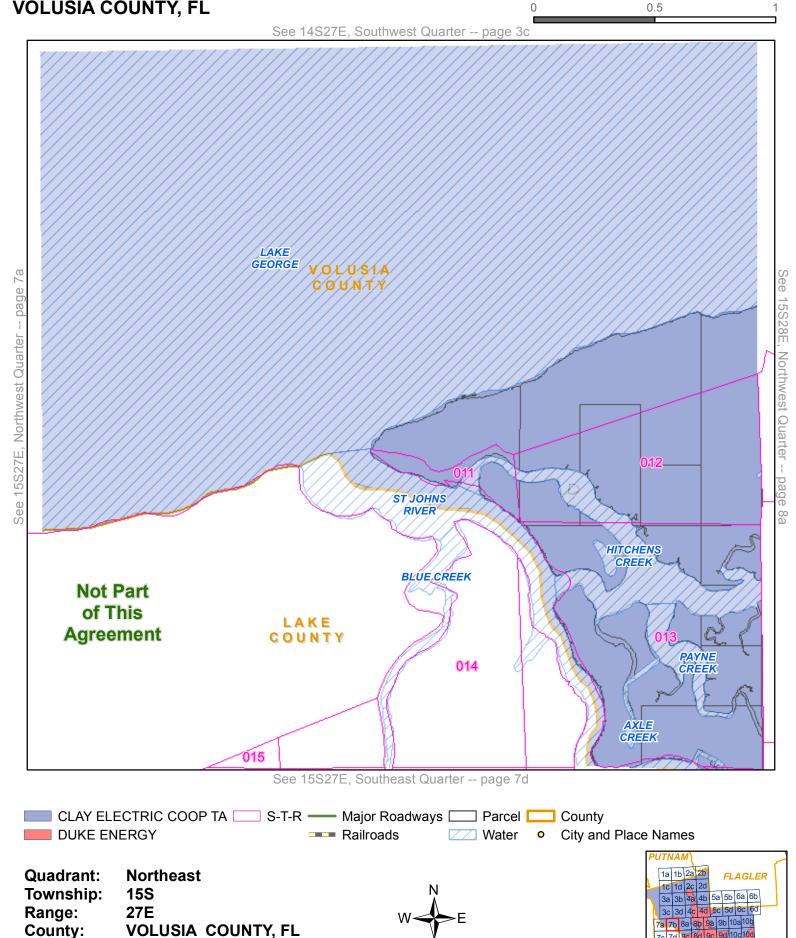

#### **EXHIBIT A**

MAPS DEPICTING THE TERRITORIAL BOUNDARY
LINES AND SERVICE TERRITORIES OF
CLAY ELECTRIC AND DUKE ENERGY IN
ALACHUA, , COLUMBIA, LEVY, MARION,
AND VOLUSIA COUNTIES

**Quarter:** Northeast

#### **DEFINITIONS**

Section 1.1: Territorial Boundary Line(s). As used herein, the term "Territorial Boundary Line(s)" shall mean the boundary line(s) depicted on the maps attached hereto as Exhibit A which delineate and differentiate the Parties' respective Territorial Areas in Alachua, Columbia, Levy, Marion, and Volusia Counties. Additionally, as required pursuant to Rule 25-6.0440(1)(a), F.A.C., a written description of the territorial areas served is attached as Exhibit D. In cases where Exhibit A and Exhibit D conflict, Exhibit A will be the deciding exhibit.

Section 1.2: CEC Territorial Area. As used herein, the term "CEC Territorial Area" shall mean the geographic areas in Alachua, Marion, Columbia, Levy, and Volusia Counties allocated to CEC as its retail service territory and labeled as "Clay Electric Coop TA" on the maps contained in Exhibit A.

Section 1.3: <u>Duke Energy Territorial Area.</u> As used herein, the term "Duke Energy Territorial Area" shall mean the geographic area in Alachua, Marion, Columbia, Levy, and Volusia Counties allocated to Duke Energy as its retail service territory and labeled as "Duke Energy TA" on the maps contained in Exhibit A.