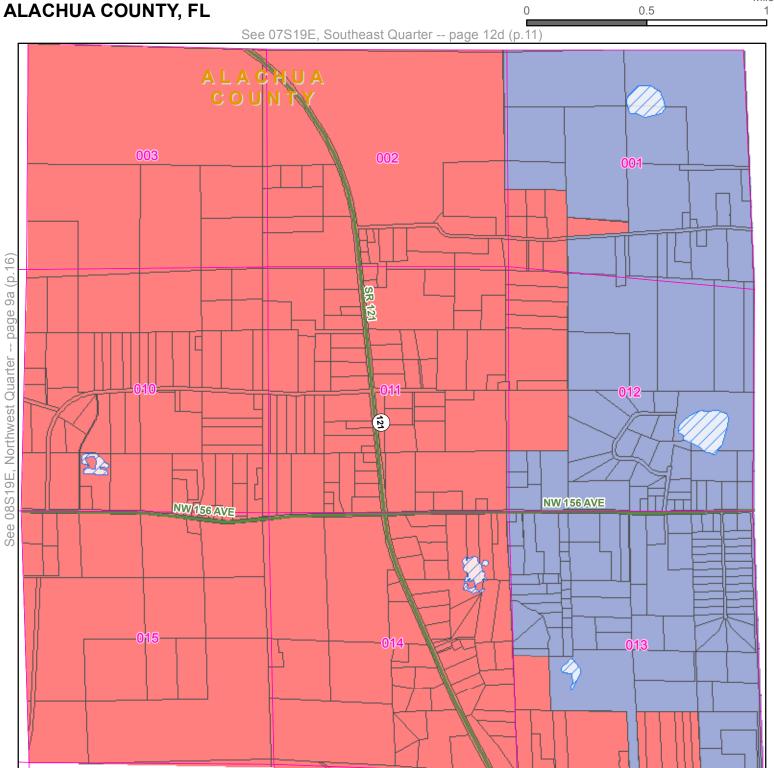

#### **EXHIBIT A**

MAPS DEPICTING THE TERRITORIAL BOUNDARY
LINES AND SERVICE TERRITORIES OF
CLAY ELECTRIC AND DUKE ENERGY IN
ALACHUA, , COLUMBIA, LEVY, MARION,
AND VOLUSIA COUNTIES

**Quarter:** Northeast

Township: 07S Range: 19E

County: ALACHUA COUNTY, FL

7a/D 8a803a96
7c7d8c8c9c9d

ALACHUA

2a/2b3a/3b4a/4b5a/5c6a6b
3c/3d4c4d5c5d6c6d

LEVY

MARION 1C/Td

Quarter: Southwest

Quarter: Southeast

Township: 07S Range: 19E

Page 12d (Page 11 of 45)

County: ALACHUA COUNTY, FL

Quarter: **Northwest** 

Township: **08S** Range: 17E

Page 7a (Page 12 of 45)

**ALACHUA COUNTY, FL** County: