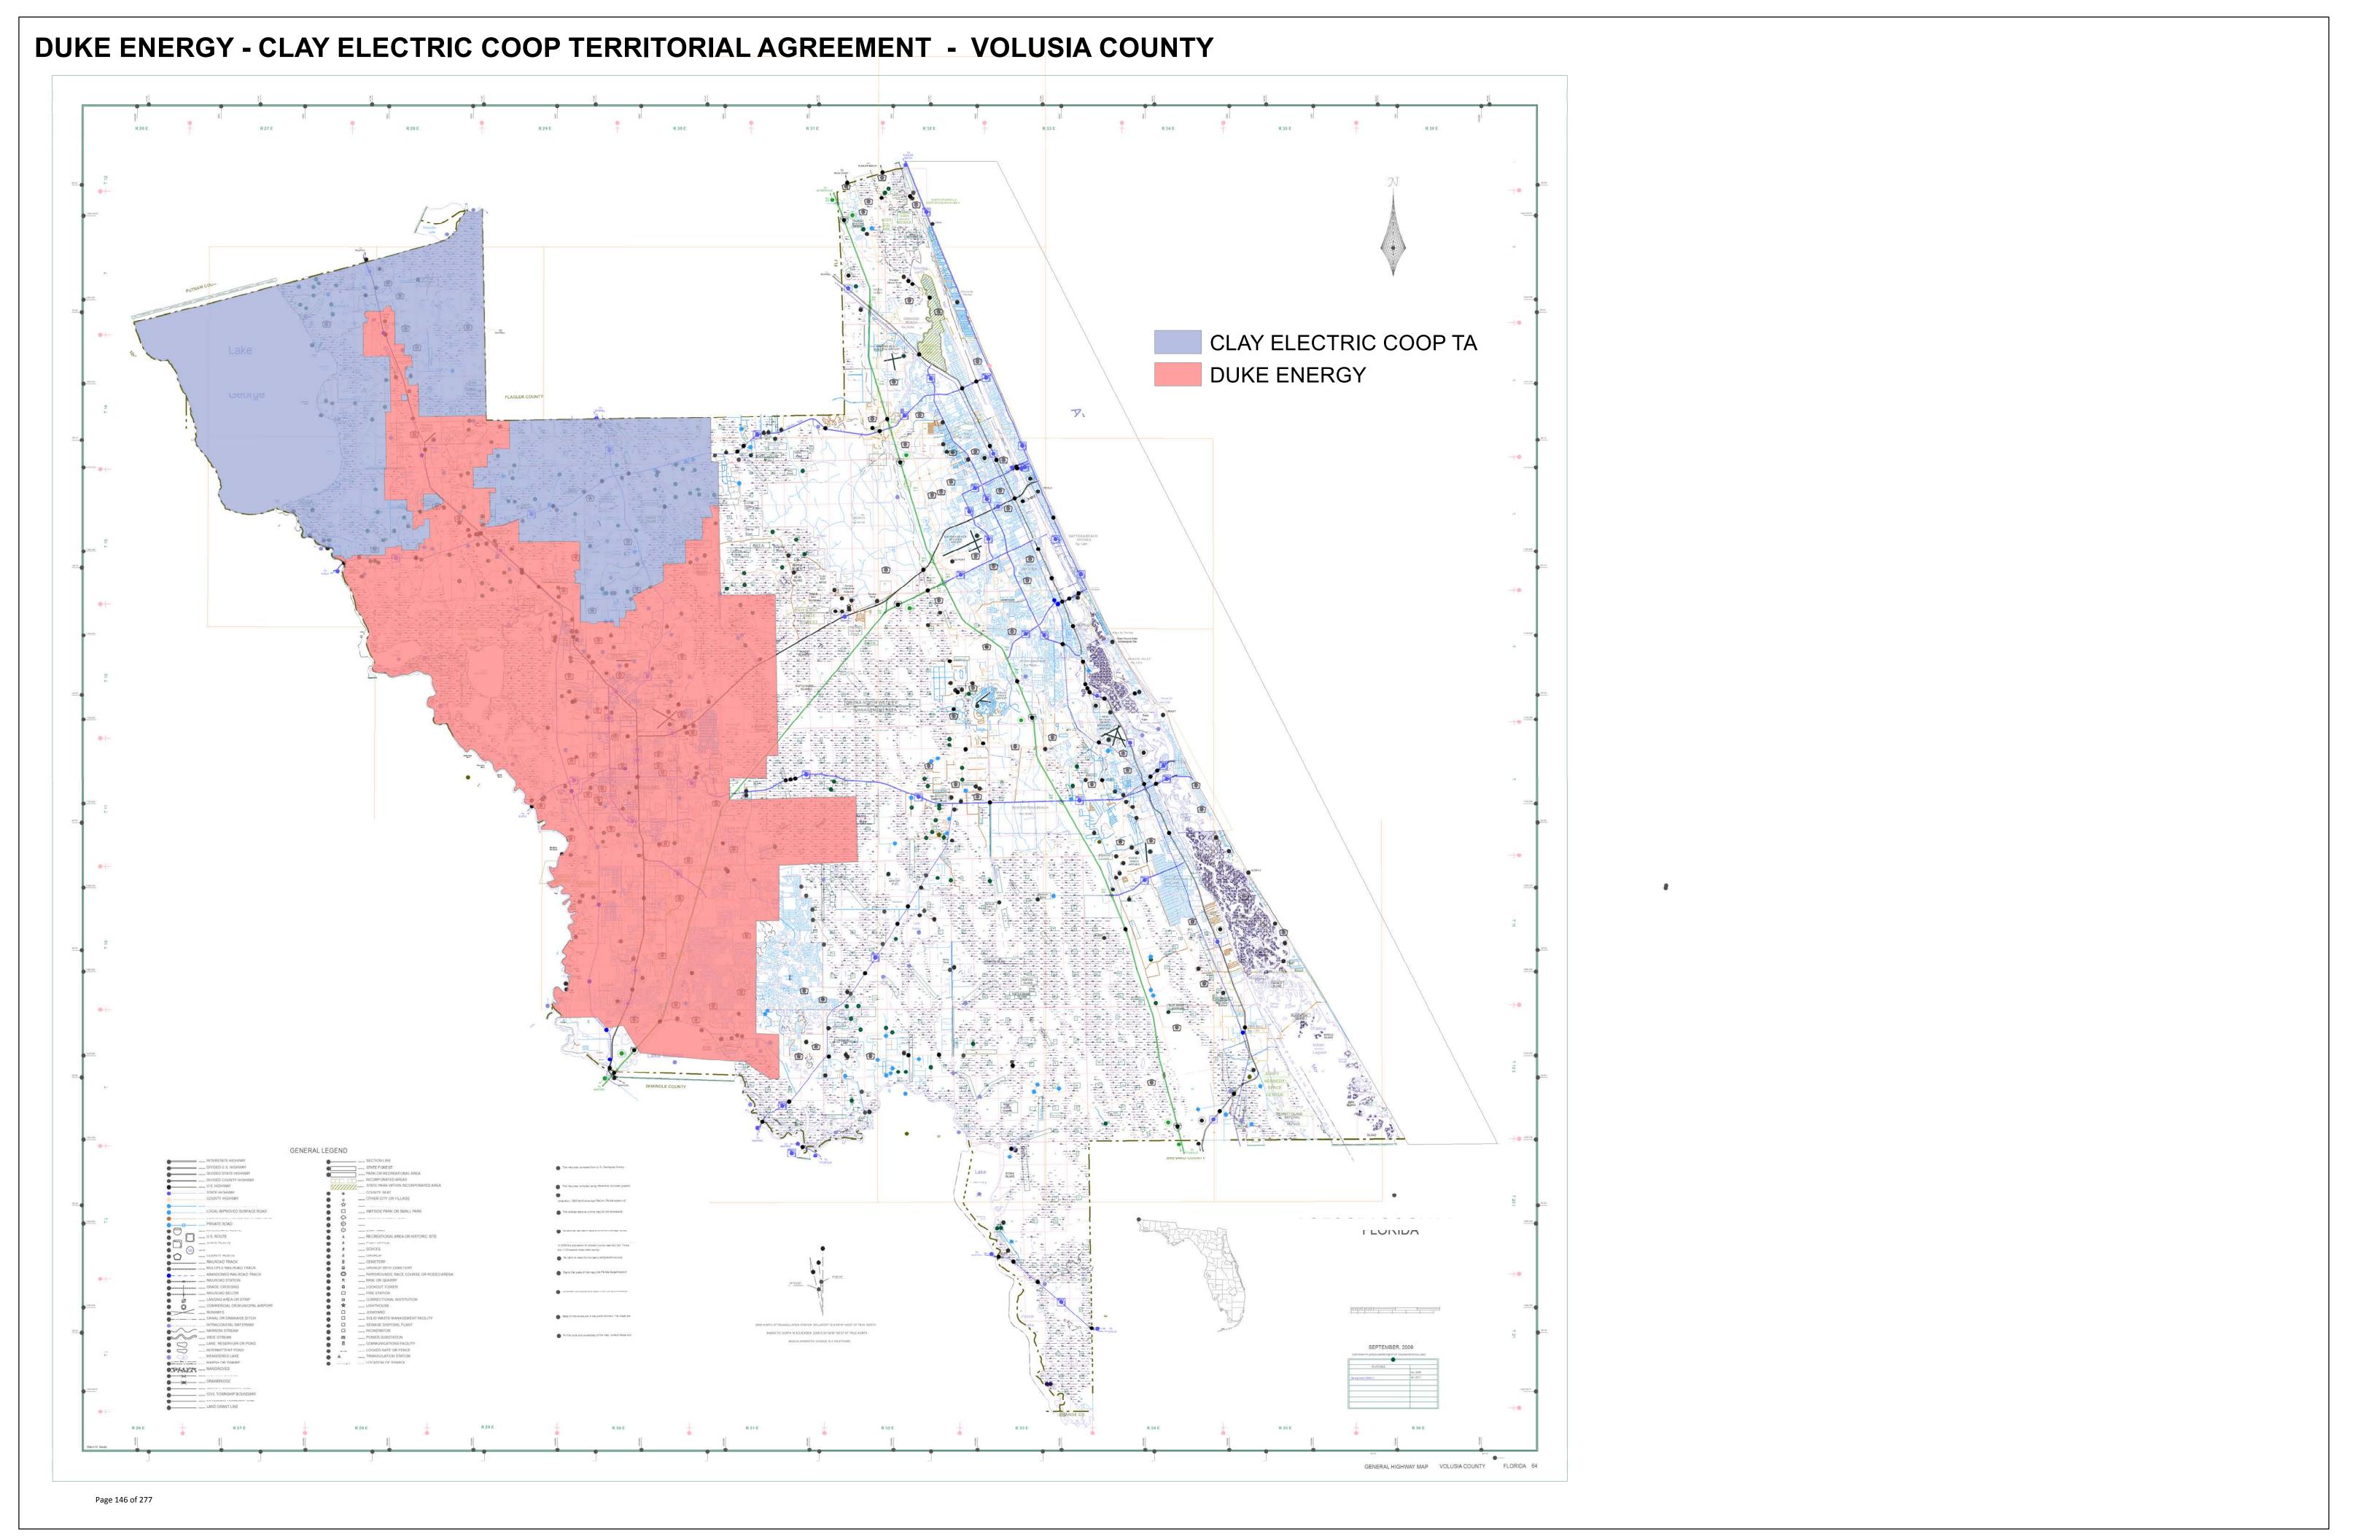

Page 1a (page 1 of 56)

**13S** 

27E

**VOLUSIA COUNTY, FL** 

Township:

Range:

County:

See 13S27E, Southeast Quarter -- page 1d

CLAY ELECTRIC COOP TA S-T-R — Major Roadways — Parcel — County

DUKE ENERGY — Railroads — Water • City and Place Names

**Quadrant:** Northeast

Township: 13S Range: 27E

County: VOLUSIA COUNTY, FL

See 13S28E, Southwest Quarter -- page 2c

CLAY ELECTRIC COOP TA S-T-R — Major Roadways — Parcel County **DUKE ENERGY** ---- Railroads Water City and Place Names

**Quadrant: Northwest** 

Township: **13S** Range: 28E

Page 2a (page 3 of 56)

**VOLUSIA COUNTY, FL** County:

Page 150 of 277

**VOLUSIA COUNTY, FL** 

County:

Page 2b (page 4 of 56)

Page 151 of 277

CLAY ELECTRIC COOP TA S-T-R — Major Roadways — Parcel — County

DUKE ENERGY — Railroads — Water • City and Place Names

Page 152 of 277