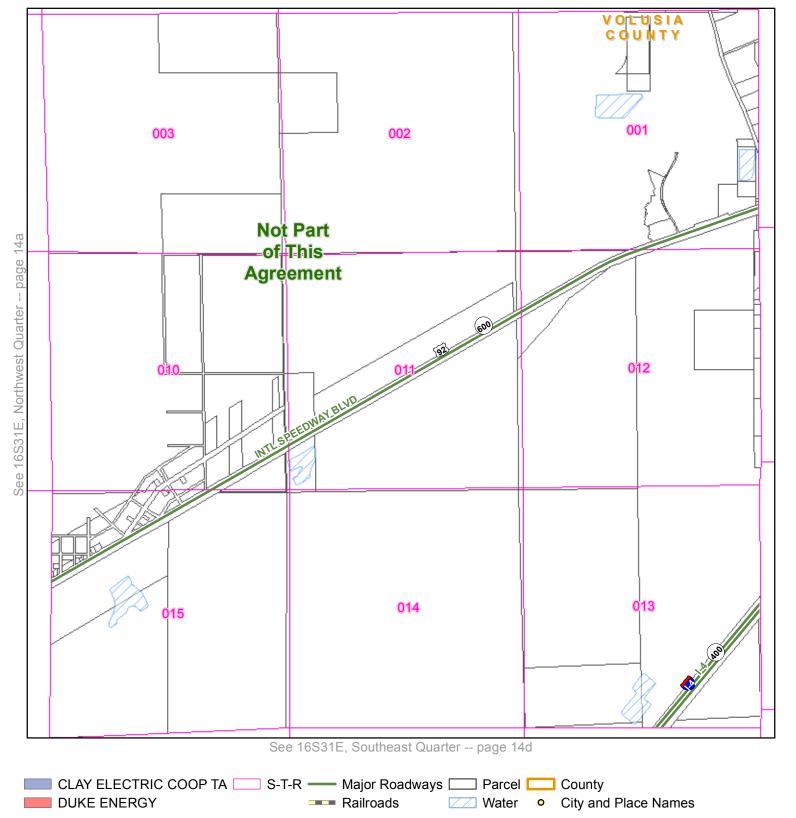

Township: 16S Range: 28E

Page 11a (page 41 of 56)

County: VOLUSIA COUNTY, FL

**DUKE ENERGY - CLAY ELECTRIC COOPERATIVE TERRITORIAL AGREEMENT** Miles **VOLUSIA COUNTY, FL** 0.5 See 15S28E, Southeast Quarter -- page 8d 002 -003 046 See 16S28E, Northwest Quarter -- page 11a See 16S29E, Northwest Quarter -- page 12a 011 012 TICK LAKE ISLAND DEXTER CREEK EPH CREEK 014 See 16S28E, Southeast Quarter -- page 11d CLAY ELECTRIC COOP TA S-T-R — Major Roadways — Parcel County **DUKE ENERGY** ---- Railroads Water City and Place Names PUTNAM 1a 1b 2a 2b **Quadrant: Northeast FLAGLER** 1c 1d 2c 2d 3a 3b 4a 4b 5a 5b 6a 6b Township: **16S** 3c 3d 4c 4d 5c 5d 6c 6d Range: 28E **VOLUSIA COUNTY, FL** County: