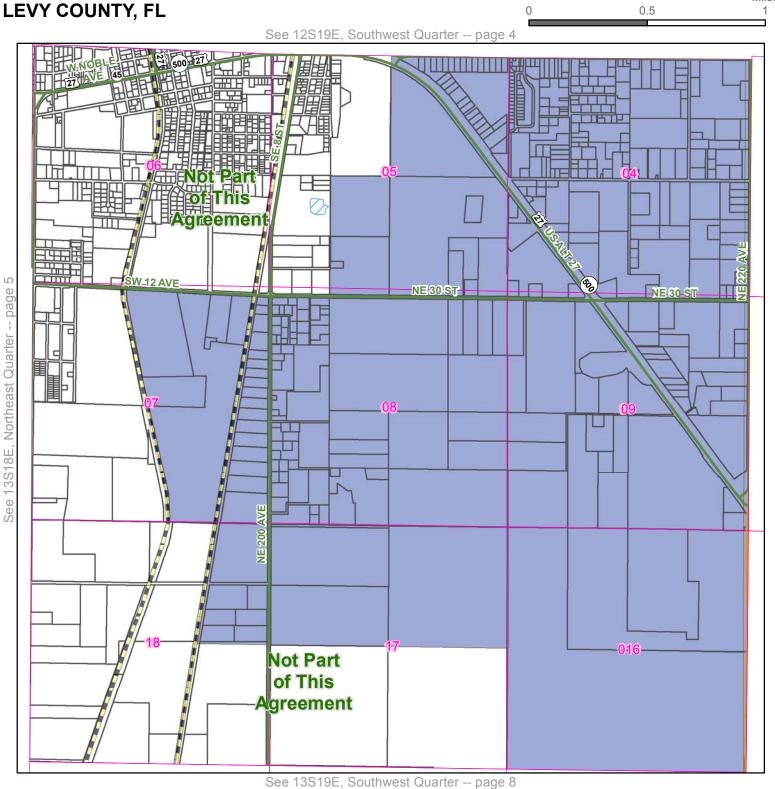

County: LEVY COUNTY, FL

Water • City and Place Names

Page 90 of 277

CLAY ELECTRIC COOP TA S-T-R — Major Roadways — Parcel — County

---- Railroads

### **DUKE ENERGY - CLAY ELECTRIC COOPERATIVE TERRITORIAL AGREEMENT** Miles LEVY COUNTY, FL 0.5 See 13S18E, Northeast Quarter -- page 5 **Not Part** of This Agreement See 13S19E, Southwest Quarter -- page 8 Not-Part of This greement CLAY ELECTRIC COOP TA S-T-R — Major Roadways — Parcel — County DUKE ENERGY ---- Railroads Water • City and Place Names ALACHUA