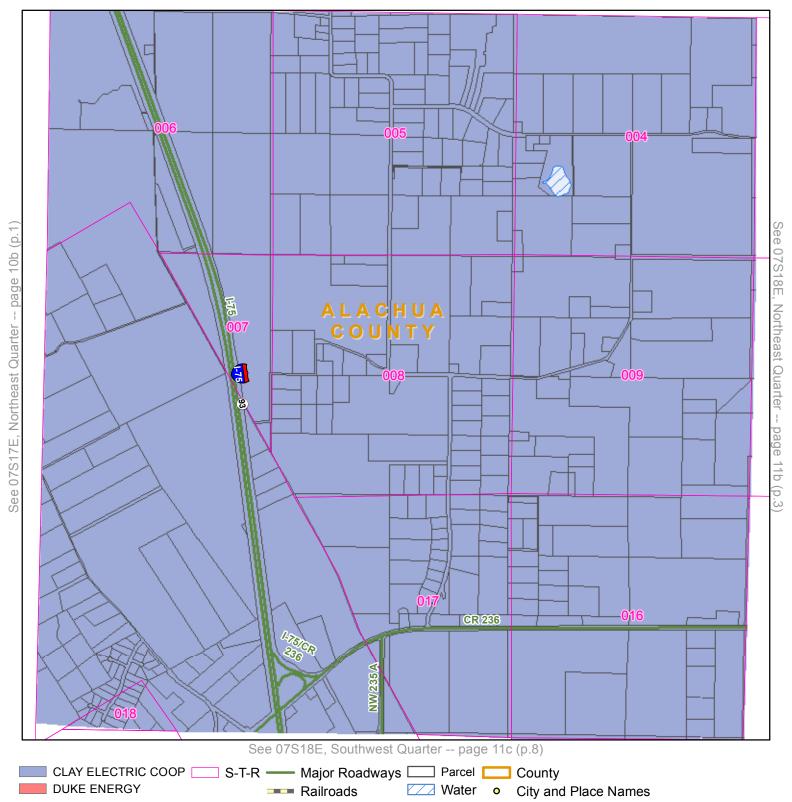

0.5

**Quarter:** Northwest

Township: 08S Range: 19E

Page 9a (Page 16 of 45)

County: ALACHUA COUNTY, FL

Page 40 of 277

Quarter: Northeast

**DUKE ENERGY** 

Township: 08S Range: 19E

County: ALACHUA COUNTY, FL

Water O City and Place Names

See 08S19E, Southeast Quarter -- page 9d (p.23)

Miles

CLAY ELECTRIC COOP S-T-R — Major Roadways — Parcel — County

---- Railroads