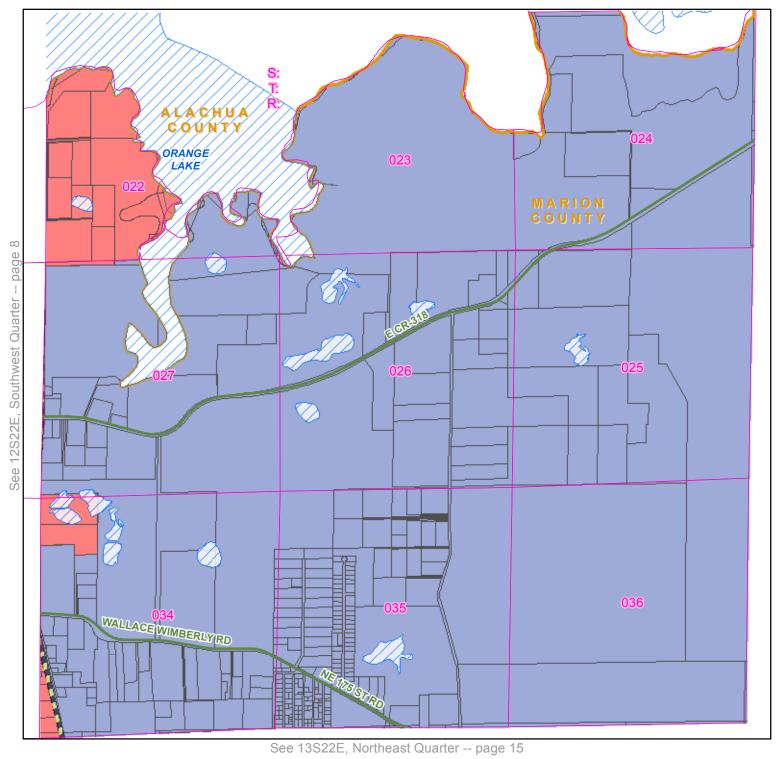

Quarter: Southwest

Township: 13S Range: 19E

Page 8

County: LEVY COUNTY, FL

Page 92 of 277

**Quarter:** Northeast

Township: 12S Range: 20E

County: MARION COUNTY, FL

Page 1

Page 95 of 277

**Quarter:** Northwest

Township: 12S Range: 21E

County: MARION COUNTY, FL

**Quarter:** Northeast

Township: 12S Range: 21E

County: MARION COUNTY, FL

**Quarter:** Southwest

Township: 12S Range: 20E

DUKE ENERGY

County: MARION COUNTY, FL

✓ Water • City and Place Names

---- Railroads

See 13S20E, Northeast Quarter -- page 11

T.R. — Major Roadways — Parcel — County

CLAY ELECTRIC COOP S-T-R Major Roadways Parcel County

DUKE ENERGY Railroads Water O City and Place Names

Quarter: Southeast

Township: 12S Range: 20E

County: MARION COUNTY, FL

Page 5

Quarter: Southwest

Page 6

Township: 12S Range: 21E

County: MARION COUNTY, FL

Quarter: Southeast

Township: 12S Range: 21E

Page 7

County: MARION COUNTY, FL

Quarter: Southwest

Township: 12S Range: 22E

Page 8

County: MARION COUNTY, FL

Major Roadways Parcel County

CLAY ELECTRIC COOP S-T-R -**DUKE ENERGY** ---- Railroads ✓ Water O City and Place Names

Quarter: **Southeast** 

Township: **12S** Range: **22E** 