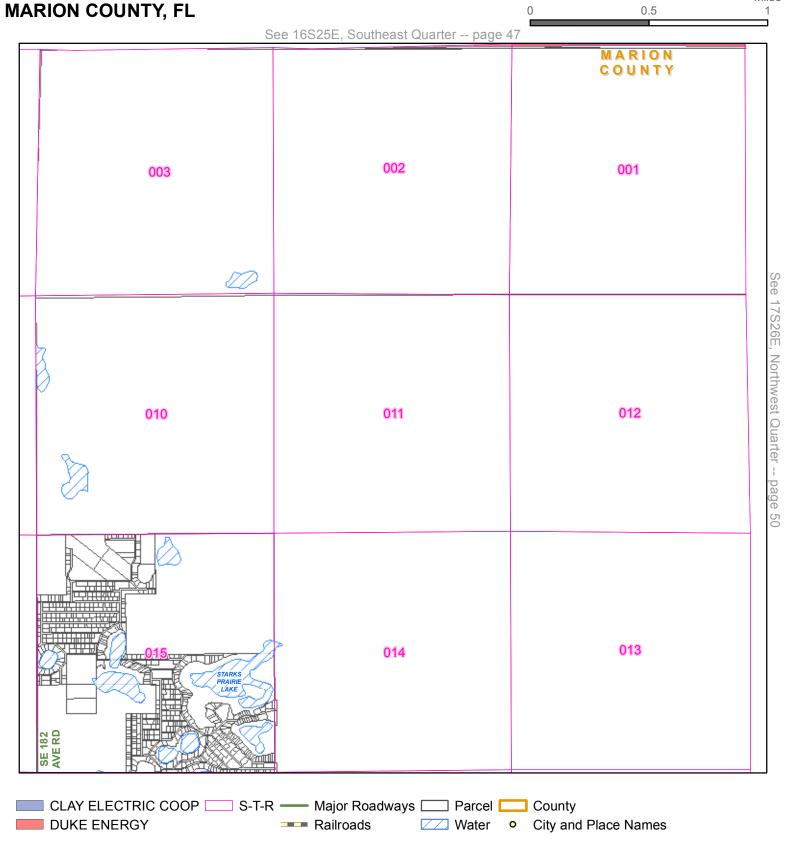

County: MARION COUNTY, FL

**Quarter:** Northwest

Township: 16S Range: 24E

County: MARION COUNTY, FL

**Quarter:** Northeast

Township: 16S Range: 24E

Page 41

**Quarter:** Northwest