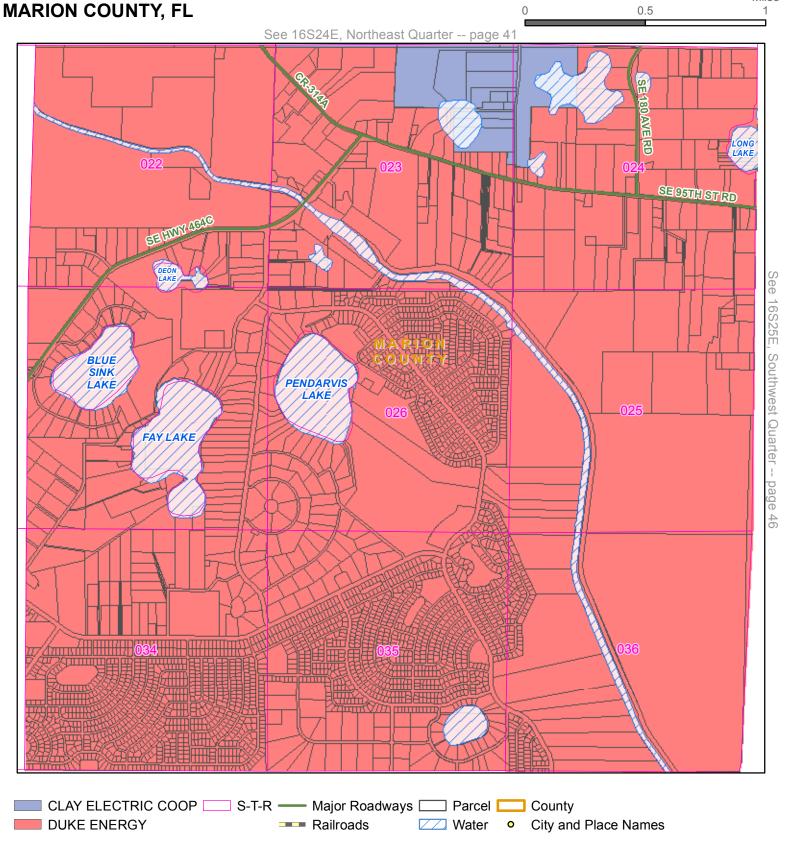

#### **EXHIBIT A**

MAPS DEPICTING THE TERRITORIAL BOUNDARY
LINES AND SERVICE TERRITORIES OF
CLAY ELECTRIC AND DUKE ENERGY IN
ALACHUA, , COLUMBIA, LEVY, MARION,
AND VOLUSIA COUNTIES

**Quarter:** Northeast

#### **DEFINITIONS**

Section 1.1: Territorial Boundary Line(s). As used herein, the term "Territorial Boundary Line(s)" shall mean the boundary line(s) depicted on the maps attached hereto as Exhibit A which delineate and differentiate the Parties' respective Territorial Areas in Alachua, Columbia, Levy, Marion, and Volusia Counties. Additionally, as required pursuant to Rule 25-6.0440(1)(a), F.A.C., a written description of the territorial areas served is attached as Exhibit D. In cases where Exhibit A and Exhibit D conflict, Exhibit A will be the deciding exhibit.

Section 1.2: CEC Territorial Area. As used herein, the term "CEC Territorial Area" shall mean the geographic areas in Alachua, Marion, Columbia, Levy, and Volusia Counties allocated to CEC as its retail service territory and labeled as "Clay Electric Coop TA" on the maps contained in Exhibit A.

Section 1.3: <u>Duke Energy Territorial Area.</u> As used herein, the term "Duke Energy Territorial Area" shall mean the geographic area in Alachua, Marion, Columbia, Levy, and Volusia Counties allocated to Duke Energy as its retail service territory and labeled as "Duke Energy TA" on the maps contained in Exhibit A.