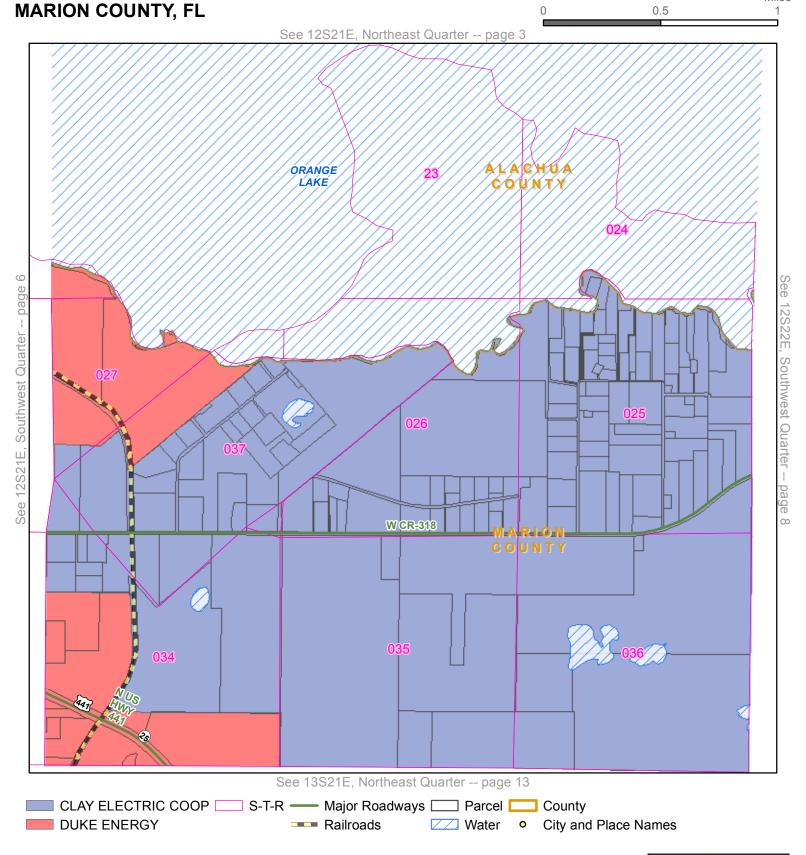

Quarter: Southwest

Township: 13S Range: 19E

Page 8

County: LEVY COUNTY, FL

Page 92 of 277

**Quarter:** Northeast

Township: 12S Range: 20E

County: MARION COUNTY, FL

Page 1

Page 95 of 277

**Quarter:** Northwest

Township: 12S Range: 21E

County: MARION COUNTY, FL

**Quarter:** Northeast

Township: 12S Range: 21E

County: MARION COUNTY, FL

**Quarter:** Southwest

Township: 12S Range: 20E

DUKE ENERGY

County: MARION COUNTY, FL

✓ Water • City and Place Names

---- Railroads

See 13S20E, Northeast Quarter -- page 11

T.R. — Major Roadways — Parcel — County

CLAY ELECTRIC COOP S-T-R Major Roadways Parcel County

DUKE ENERGY Railroads Water O City and Place Names

Quarter: Southeast

Township: 12S Range: 20E

County: MARION COUNTY, FL

Page 5

Quarter: Southwest

Page 6

Township: 12S Range: 21E

County: MARION COUNTY, FL

Quarter: Southeast

Township: 12S Range: 21E

Page 7

County: MARION COUNTY, FL

Quarter: Southwest

Township: 12S Range: 22E

Page 8

County: MARION COUNTY, FL

Major Roadways Parcel County

CLAY ELECTRIC COOP S-T-R -**DUKE ENERGY** ---- Railroads ✓ Water O City and Place Names

Quarter: **Southeast** 

Township: **12S** Range: **22E** 

Page 9

County: **MARION COUNTY, FL** 

PUTNAN

**Quarter:** Northwest

DUKE ENERGY

Township: 13S Range: 20E

County: MARION COUNTY, FL

Miles