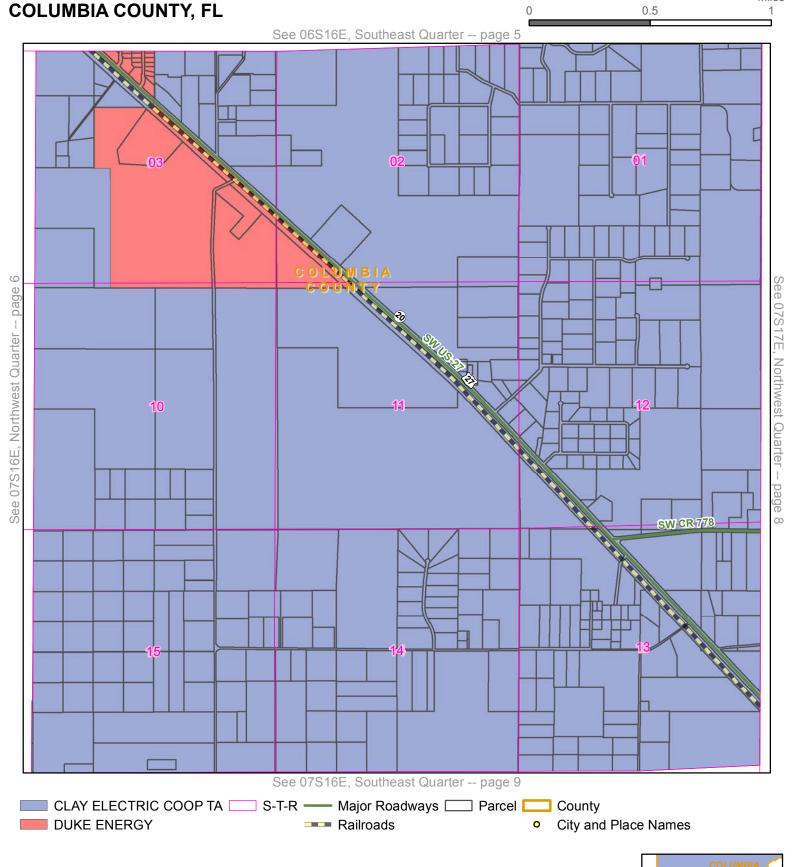

#### DUKE ENERGY - CLAY ELECTRIC COOP TERRITORIAL AGREEMENT - COLUMBIA COUNTY

City and Place Names

County

CLAY ELECTRIC COOP TA — Major Roadways — Page //// Water

DUKE ENERGY

Railroads Page 71 of 277

Quarter: Northeast

DUKE ENERGY

Township: 06S Range: 15E

Page 1

County: COLUMBIA COUNTY, FL

See 06S15E, Southeast Quarter -- page 3

CLAY ELECTRIC COOP TA S-T-R — Major Roadways — Parcel — County

---- Railroads

City and Place Names

**Quarter:** Northwest

Township: 06S Range: 16E

County: COLUMBIA COUNTY, FL

Quarter: Southeast

Township: 06S Range: 15E

Page 3

County: COLUMBIA COUNTY, FL

Quarter: Southwest

Township: 06S Range: 16E

County: COLUMBIA COUNTY, FL

Miles

Page 4

Page 75 of 277

Quarter: Southeast

Township: 06S Range: 16E

County: COLUMBIA COUNTY, FL