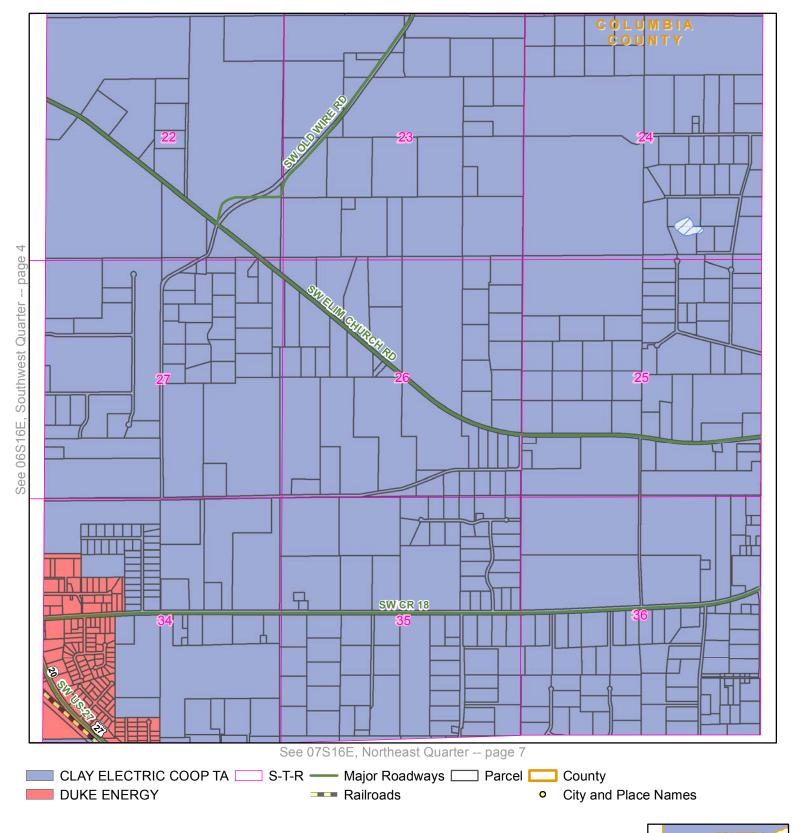

Quarter: Northwest

Township: 07S Range: 16E

Page 6

County: COLUMBIA COUNTY, FL

Quarter: Northeast

Township: 07S Range: 16E

County: COLUMBIA COUNTY, FL

Page 78 of 277