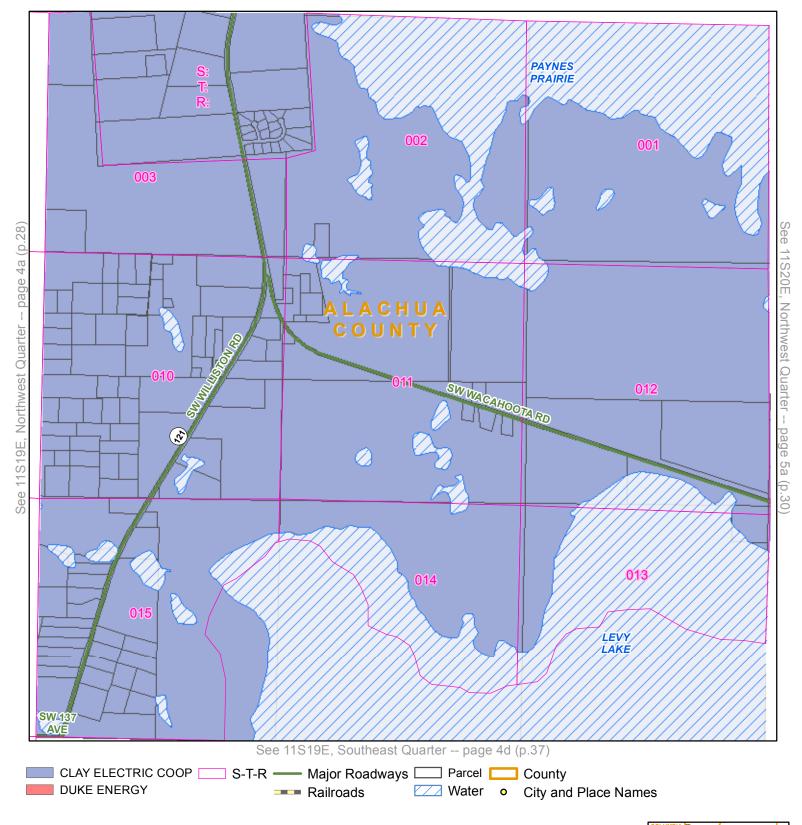

Quarter: Northeast

Township: 11S Range: 19E

County: ALACHUA COUNTY, FL

**Quarter:** Northwest

Township: 11S Range: 20E

Page 5a (Page 30 of 45)

County: ALACHUA COUNTY, FL

Page 54 of 277