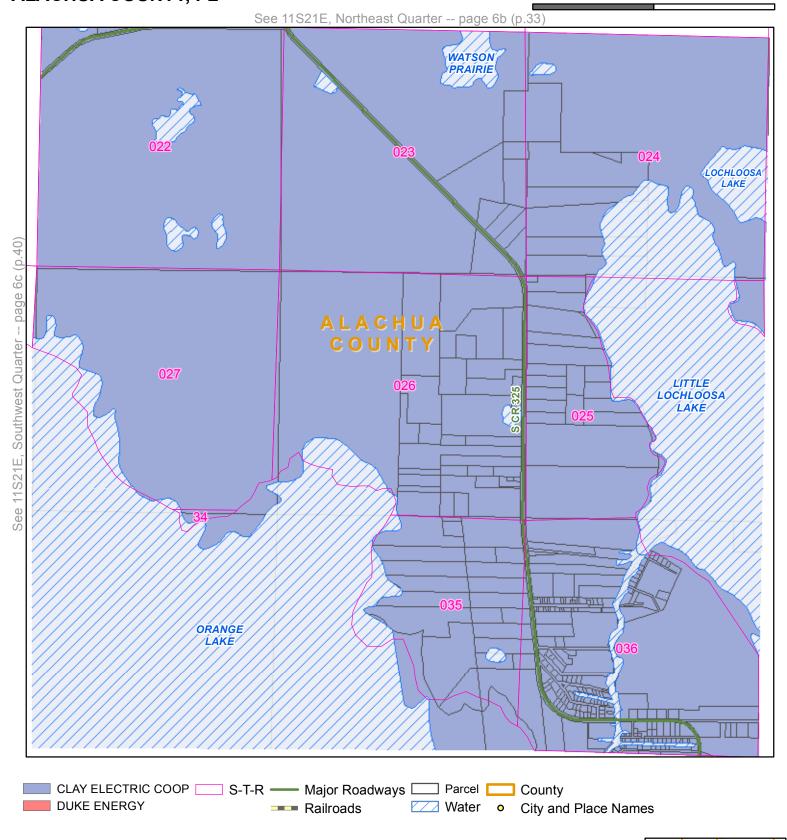

#### **EXHIBIT A**

MAPS DEPICTING THE TERRITORIAL BOUNDARY
LINES AND SERVICE TERRITORIES OF
CLAY ELECTRIC AND DUKE ENERGY IN
ALACHUA, , COLUMBIA, LEVY, MARION,
AND VOLUSIA COUNTIES

**Quarter:** Northeast

Township: 07S Range: 17E

**Quarter:** Northwest

Township: 07S Range: 18E

**Quarter:** Northeast

Township: 07S Range: 18E

**Quarter:** Northwest

Township: 07S Range: 19E

Quarter: Northeast

Township: 07S Range: 19E

County: ALACHUA COUNTY, FL

7a/D 8a803a96
7c7d8c8c9c9d

ALACHUA

2a/2b3a/3b4a/4b5a/5c6a6b
3c/3d4c4d5c5d6c6d

LEVY

MARION 1C/Td

Quarter: Southwest