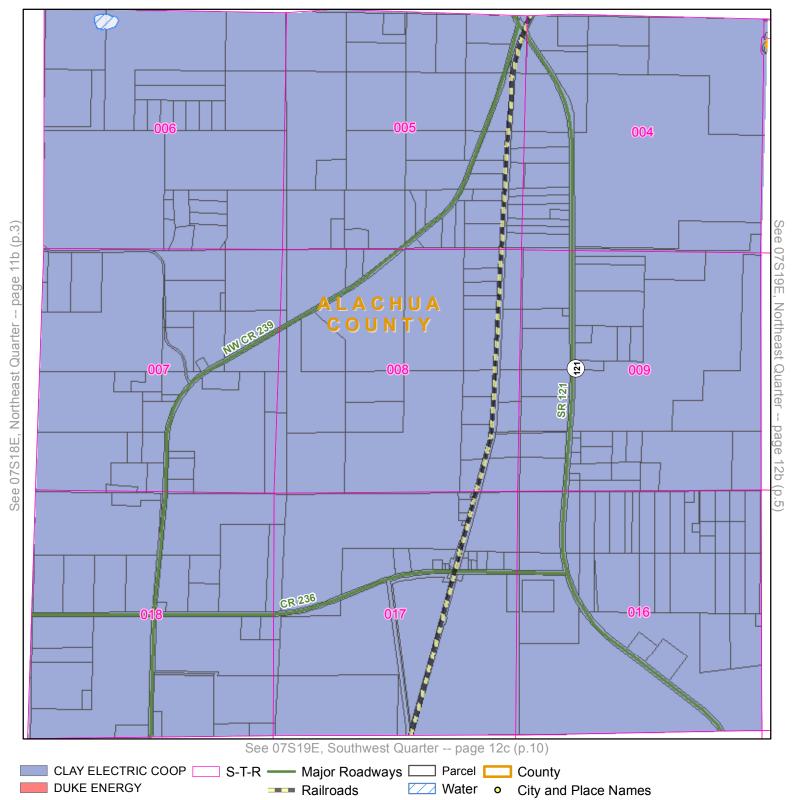

#### **EXHIBIT A**

MAPS DEPICTING THE TERRITORIAL BOUNDARY
LINES AND SERVICE TERRITORIES OF
CLAY ELECTRIC AND DUKE ENERGY IN
ALACHUA, , COLUMBIA, LEVY, MARION,
AND VOLUSIA COUNTIES

**Quarter:** Northeast

Township: 07S Range: 17E

**Quarter:** Northwest

Township: 07S Range: 18E

**Quarter:** Northeast

Township: 07S Range: 18E

**Quarter:** Northwest

Township: 07S Range: 19E

Quarter: Northeast

Township: 07S Range: 19E

County: ALACHUA COUNTY, FL

7a/D 8a803a96
7c7d8c8c9c9d

ALACHUA

2a/2b3a/3b4a/4b5a/5c6a6b
3c/3d4c4d5c5d6c6d

LEVY

MARION 1C/Td

Quarter: Southwest