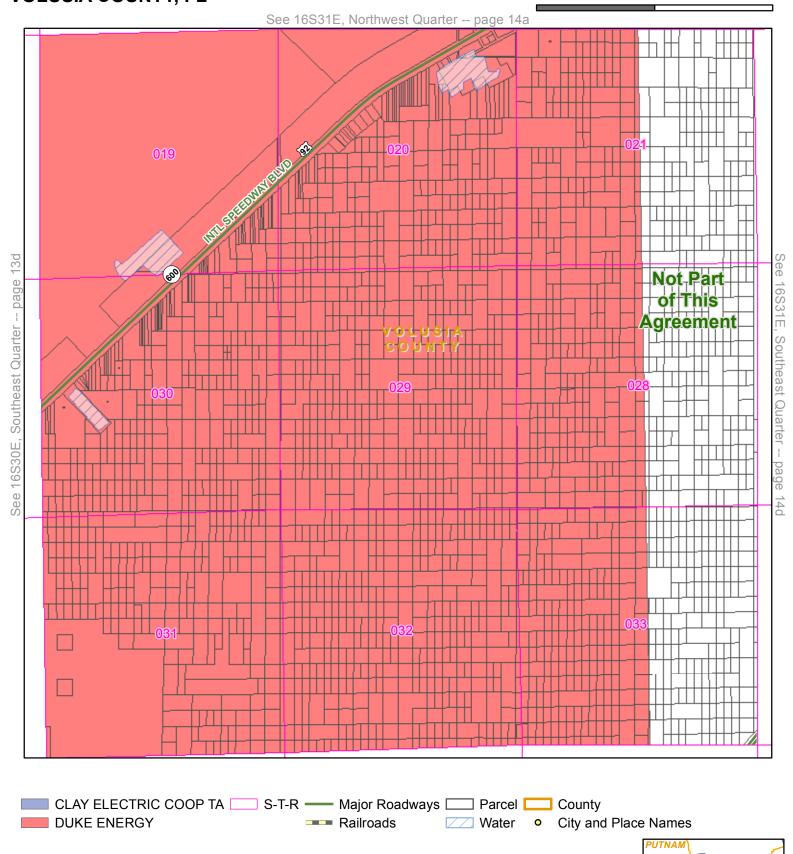

#### **DUKE ENERGY - CLAY ELECTRIC COOPERATIVE** TERRITORIAL AGREEMENT Miles **VOLUSIA COUNTY, FL** 0.5 See 14S30E, Northeast Quarter -- page 6b **Not Part of This** Agreement FLAGLER 024 023 022 COUNTY