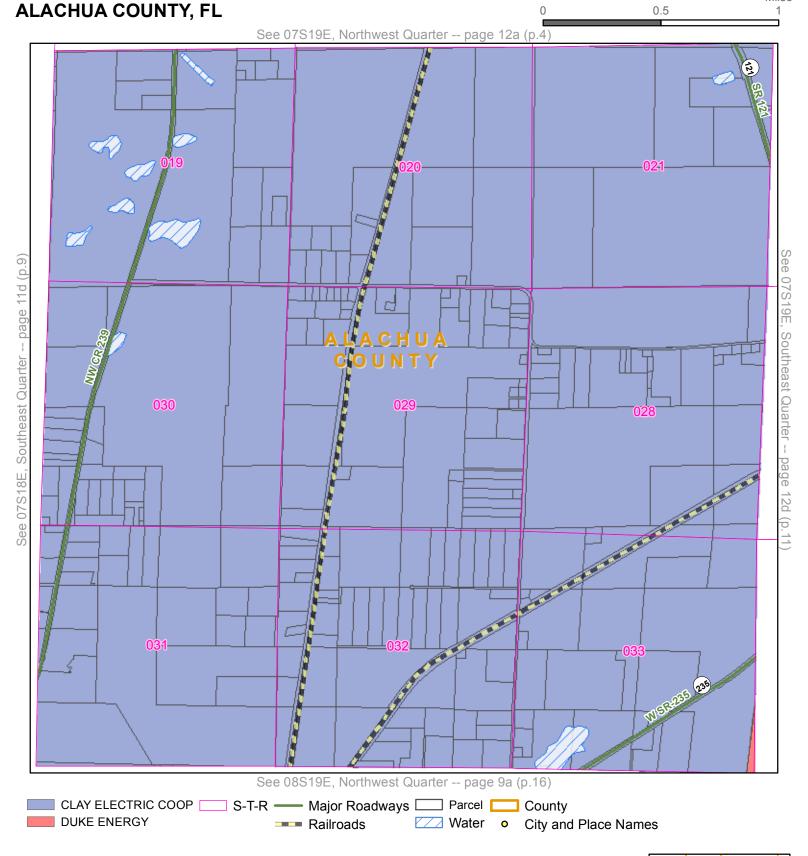

#### **EXHIBIT A**

MAPS DEPICTING THE TERRITORIAL BOUNDARY
LINES AND SERVICE TERRITORIES OF
CLAY ELECTRIC AND DUKE ENERGY IN
ALACHUA, , COLUMBIA, LEVY, MARION,
AND VOLUSIA COUNTIES

**Quarter:** Northeast

Township: 07S Range: 17E

**Quarter:** Northwest

Township: 07S Range: 18E

**Quarter:** Northeast

Township: 07S Range: 18E

**Quarter:** Northwest

Township: 07S Range: 19E

Quarter: Northeast

Township: 07S Range: 19E

County: ALACHUA COUNTY, FL

7a/D 8a803a96
7c7d8c8c9c9d

ALACHUA

2a/2b3a/3b4a/4b5a/5c6a6b
3c/3d4c4d5c5d6c6d

LEVY

MARION 1C/Td

Quarter: Southwest