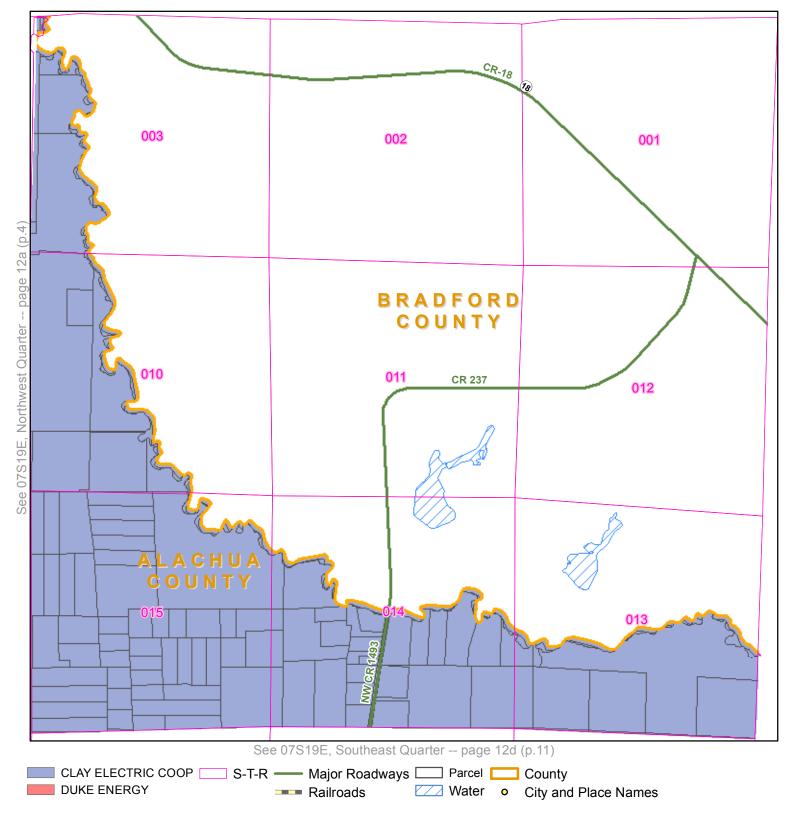

#### **EXHIBIT A**

MAPS DEPICTING THE TERRITORIAL BOUNDARY
LINES AND SERVICE TERRITORIES OF
CLAY ELECTRIC AND DUKE ENERGY IN
ALACHUA, , COLUMBIA, LEVY, MARION,
AND VOLUSIA COUNTIES

**Quarter:** Northeast

Township: 07S Range: 17E

**Quarter:** Northwest

Township: 07S Range: 18E

**Quarter:** Northeast

Township: 07S Range: 18E

**Quarter:** Northwest

Township: 07S Range: 19E

Quarter: Northeast

Township: 07S Range: 19E

County: ALACHUA COUNTY, FL

7a/D 8a803a96
7c7d8c8c9c9d

ALACHUA

2a/2b3a/3b4a/4b5a/5c6a6b
3c/3d4c4d5c5d6c6d

LEVY

MARION 1C/Td

Quarter: Southwest