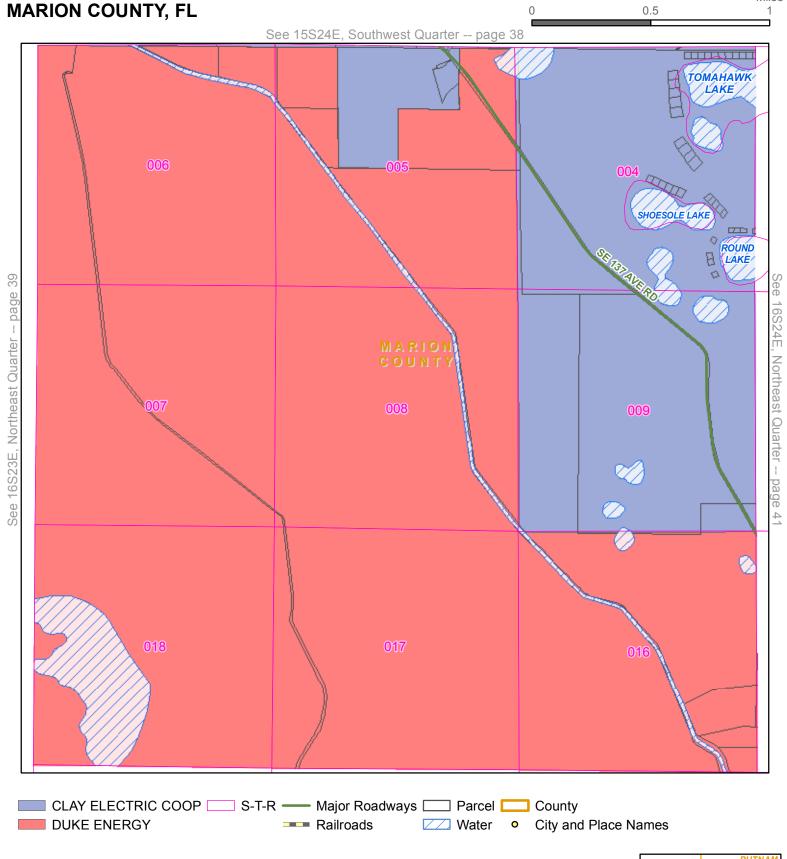

Quarter: Southwest

Township: 13S Range: 19E

Page 8

County: LEVY COUNTY, FL

Page 92 of 277

**Quarter:** Northeast

Township: 12S Range: 20E

County: MARION COUNTY, FL

Page 1

Page 95 of 277

**Quarter:** Northwest

Township: 12S Range: 21E

County: MARION COUNTY, FL

**Quarter:** Northeast

Township: 12S Range: 21E

County: MARION COUNTY, FL

**Quarter:** Southwest

Township: 12S Range: 20E

DUKE ENERGY

County: MARION COUNTY, FL

✓ Water • City and Place Names

---- Railroads

See 13S20E, Northeast Quarter -- page 11

T.R. — Major Roadways — Parcel — County

CLAY ELECTRIC COOP S-T-R Major Roadways Parcel County

DUKE ENERGY Railroads Water O City and Place Names

Quarter: Southeast

Township: 12S Range: 20E

County: MARION COUNTY, FL

Page 5

Quarter: Southwest

Page 6

Township: 12S Range: 21E

County: MARION COUNTY, FL

Quarter: Southeast

Township: 12S Range: 21E

Page 7

County: MARION COUNTY, FL

Quarter: Southwest

Township: 12S Range: 22E

Page 8

County: MARION COUNTY, FL

Major Roadways Parcel County

CLAY ELECTRIC COOP S-T-R -**DUKE ENERGY** ---- Railroads ✓ Water O City and Place Names

Quarter: **Southeast** 

Township: **12S** Range: **22E** 

Page 9

County: **MARION COUNTY, FL** 

PUTNAN

**Quarter:** Northwest

DUKE ENERGY

Township: 13S Range: 20E

County: MARION COUNTY, FL

Miles