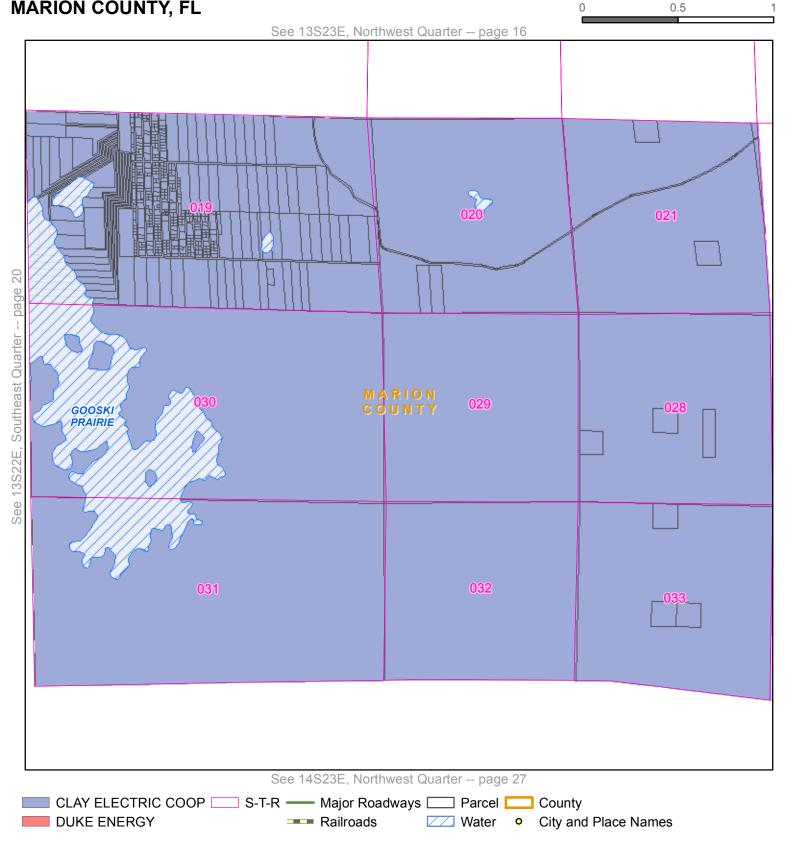

# **DUKE ENERGY - CLAY ELECTRIC COOPERATIVE TERRITORIAL AGREEMENT** Miles **MARION COUNTY, FL** 0.5 See 14S23E, Southwest Quarter -- page 31 **Not Part** of This Agreement See 15S23E, Southwest Quarter -- page 36 CLAY ELECTRIC COOP S-T-R — Major Roadways — Parcel — County