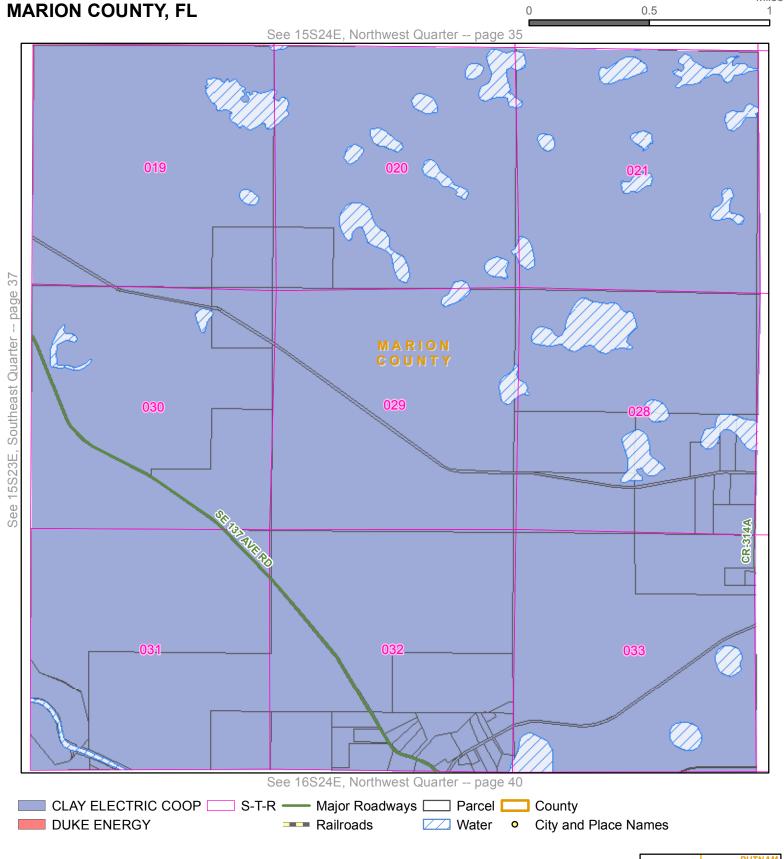

#### **EXHIBIT A**

MAPS DEPICTING THE TERRITORIAL BOUNDARY
LINES AND SERVICE TERRITORIES OF
CLAY ELECTRIC AND DUKE ENERGY IN
ALACHUA, , COLUMBIA, LEVY, MARION,
AND VOLUSIA COUNTIES

**Quarter:** Northeast

Township: 07S Range: 17E

**Quarter:** Northwest

Township: 07S Range: 18E

**Quarter:** Northeast

Township: 07S Range: 18E

**Quarter:** Northwest

Township: 07S Range: 19E

Quarter: Northeast

Township: 07S Range: 19E

County: ALACHUA COUNTY, FL

7a/D 8a803a96
7c7d8c8c9c9d

ALACHUA

2a/2b3a/3b4a/4b5a/5c6a6b
3c/3d4c4d5c5d6c6d

LEVY

MARION 1C/Td

Quarter: Southwest