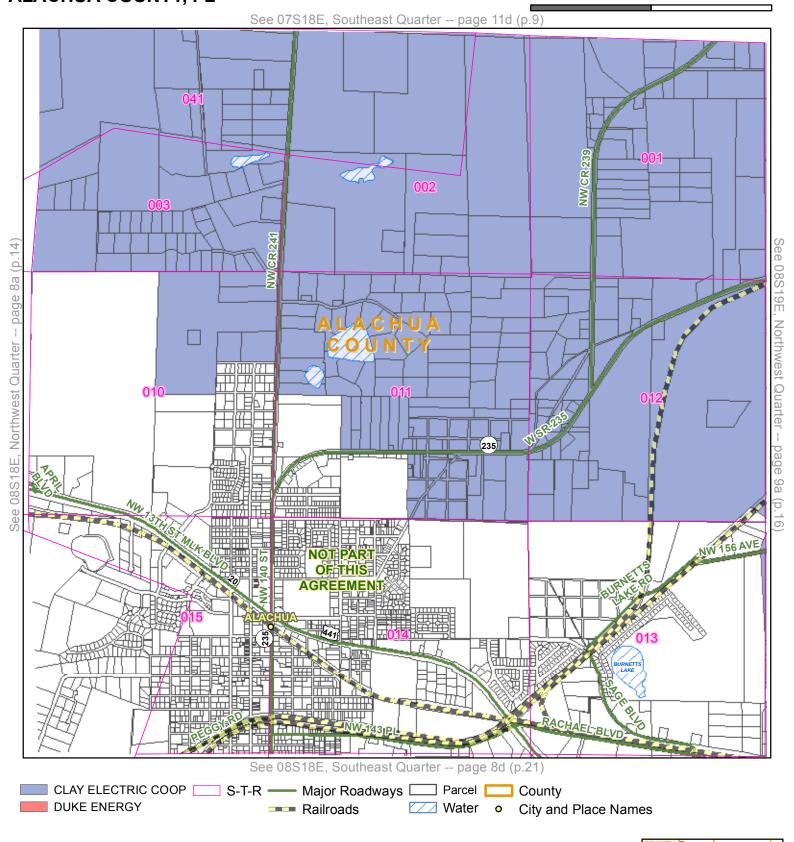

#### **EXHIBIT A**

MAPS DEPICTING THE TERRITORIAL BOUNDARY
LINES AND SERVICE TERRITORIES OF
CLAY ELECTRIC AND DUKE ENERGY IN
ALACHUA, , COLUMBIA, LEVY, MARION,
AND VOLUSIA COUNTIES

**Quarter:** Northeast

Township: 07S Range: 17E

**Quarter:** Northwest

Township: 07S Range: 18E

**Quarter:** Northeast

Township: 07S Range: 18E

**Quarter:** Northwest

Township: 07S Range: 19E

Quarter: Northeast

Township: 07S Range: 19E

County: ALACHUA COUNTY, FL

7a/D 8a803a96
7c7d8c8c9c9d

ALACHUA

2a/2b3a/3b4a/4b5a/5c6a6b
3c/3d4c4d5c5d6c6d

LEVY

MARION 1C/Td

Quarter: Southwest