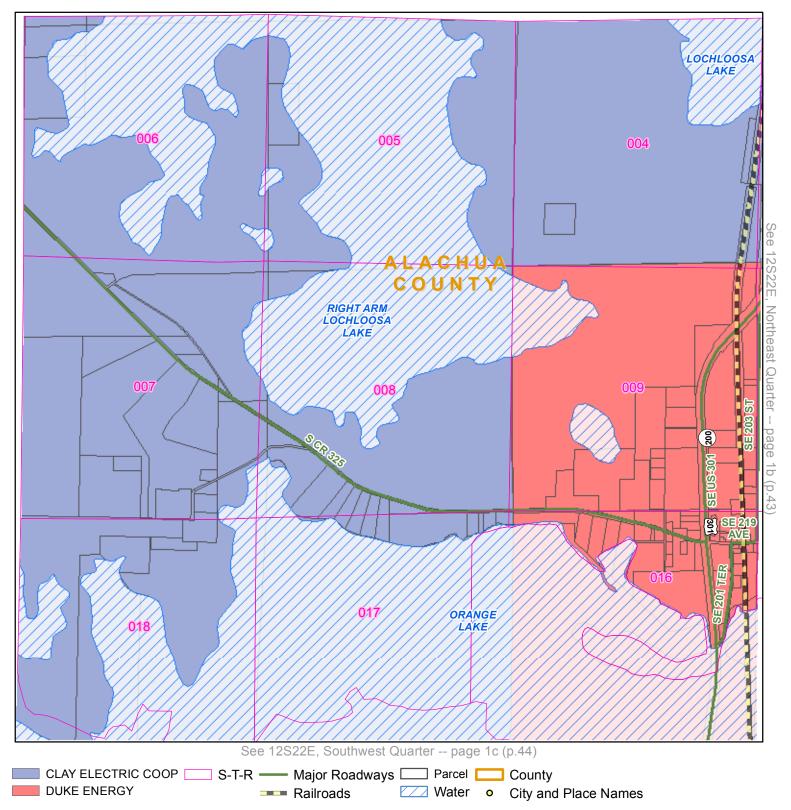

#### **EXHIBIT A**

MAPS DEPICTING THE TERRITORIAL BOUNDARY
LINES AND SERVICE TERRITORIES OF
CLAY ELECTRIC AND DUKE ENERGY IN
ALACHUA, , COLUMBIA, LEVY, MARION,
AND VOLUSIA COUNTIES

**Quarter:** Northeast

Township: 07S Range: 17E

**Quarter:** Northwest

Township: 07S Range: 18E

**Quarter:** Northeast

Township: 07S Range: 18E

**Quarter:** Northwest

Township: 07S Range: 19E

Quarter: Northeast

Township: 07S Range: 19E

County: ALACHUA COUNTY, FL

7a/D 8a803a96
7c7d8c8c9c9d

ALACHUA

2a/2b3a/3b4a/4b5a/5c6a6b
3c/3d4c4d5c5d6c6d

LEVY

MARION 1C/Td

Quarter: Southwest