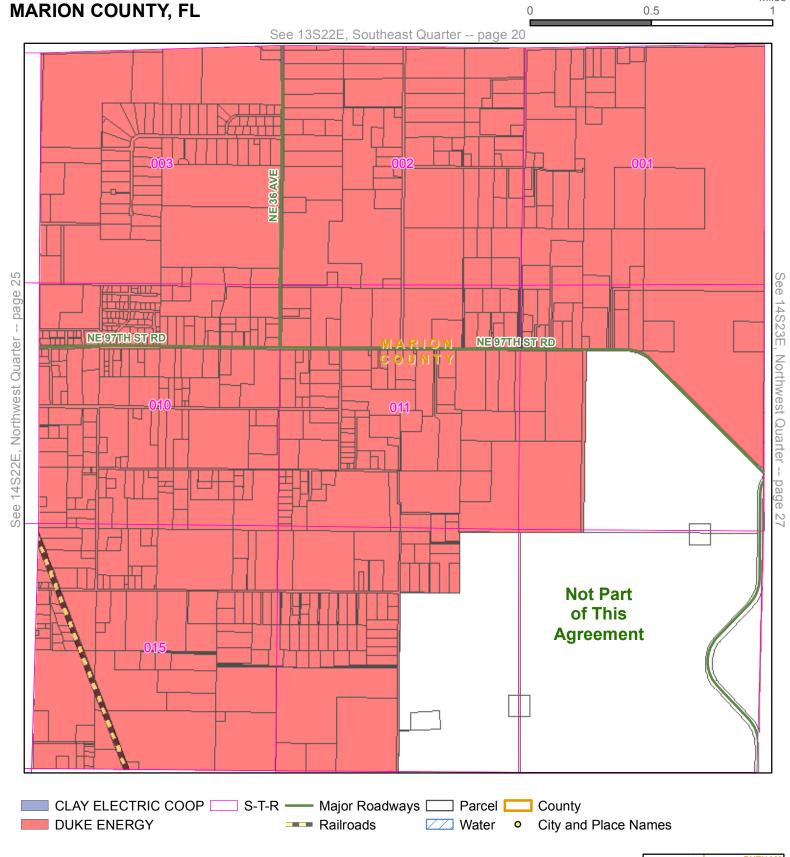

Quarter: Southwest

Township: 13S Range: 19E

Page 8

County: LEVY COUNTY, FL

Page 92 of 277

**Quarter:** Northeast

Township: 12S Range: 20E

County: MARION COUNTY, FL

Page 1

Page 95 of 277

**Quarter:** Northwest

Township: 12S Range: 21E

County: MARION COUNTY, FL

**Quarter:** Northeast

Township: 12S Range: 21E

County: MARION COUNTY, FL

**Quarter:** Southwest

Township: 12S Range: 20E

DUKE ENERGY

County: MARION COUNTY, FL

✓ Water • City and Place Names

---- Railroads

See 13S20E, Northeast Quarter -- page 11

T.R. — Major Roadways — Parcel — County