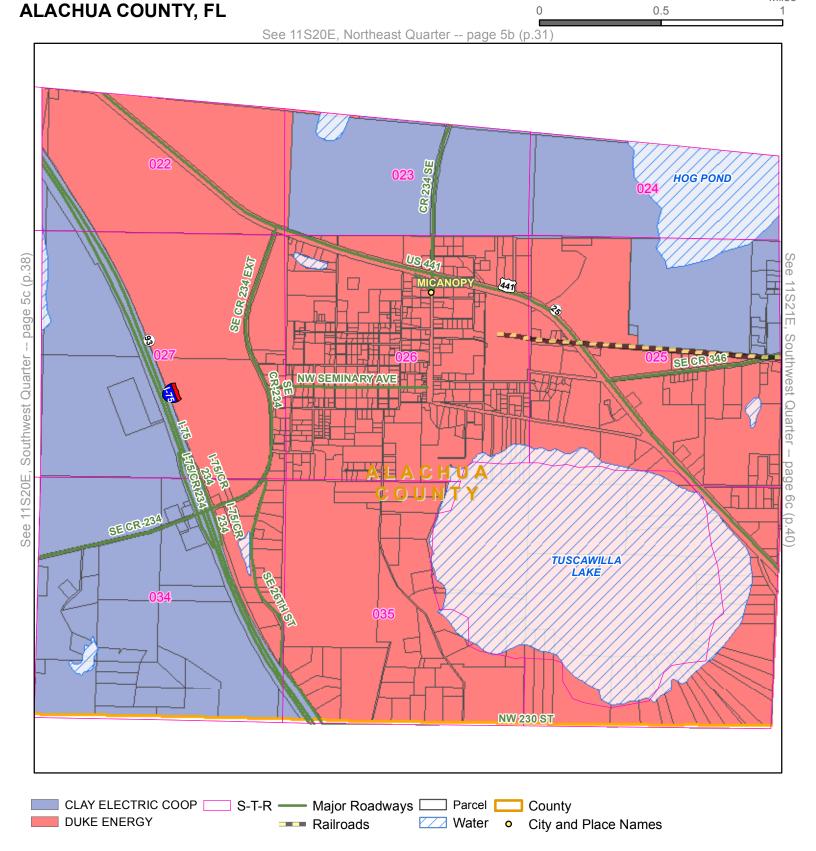

#### **DUKE ENERGY - CLAY ELECTRIC COOPERATIVE**

Quarter: **Southwest** 

Township: **11S** Range: 20E

Page 5c (Page 38 of 45)

**ALACHUA COUNTY, FL** County:

Quarter: Southeast

Township: 11S Range: 20E

County: ALACHUA COUNTY, FL