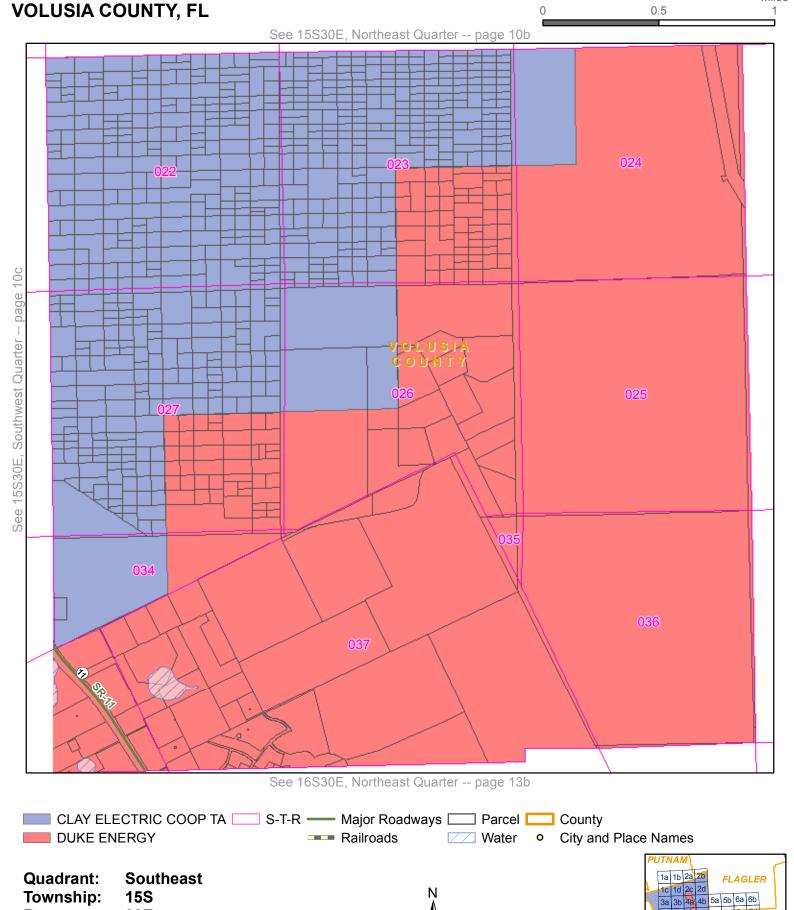

### **DUKE ENERGY - CLAY ELECTRIC COOPERATIVE TERRITORIAL AGREEMENT** Miles **VOLUSIA COUNTY, FL** 0.5 See 15S30E, Northwest Quarter -- page 10a MIRROR LAKE WINONA 96 CARAWAY LAKE Southeast Quarter -- page 15S30E, Southeast Quarter -- page COUNTY See 15S29E, LAKE DIÁS LAKE CLIFTON GRA See 16S30E, Northwest Quarter -- page 13a CLAY ELECTRIC COOP TA S-T-R — Major Roadways — Parcel County **DUKE ENERGY** ---- Railroads Water City and Place Names

Quadrant: Southwest

Township: 15S Range: 30E

Page 10c (page 39 of 56)

County: VOLUSIA COUNTY, FL

1a 1b 2a 26
1c 1d 2c 2d
3a 3b 4a 4b 5a 5b 6a 6b
3a 3d 4c 4d 5c 5d 6c 6d
7a 7b 8a 8b 9a 9b 10a 10b
7c 7d 8c 8d 9c 9d 10c 10d
11a 11b 12a 12b 13a 13b 14a 14b
11c 11d 12c 12c 13c 13c 13d 14c 14d

LAKE
VOLUSIA

Miles

3c 3d 4c 4d 5c 5d 6c 6d

Township: **15S** Range: 30E

Page 10d (page 40 of 56)

**VOLUSIA COUNTY, FL** County:

Page 187 of 277