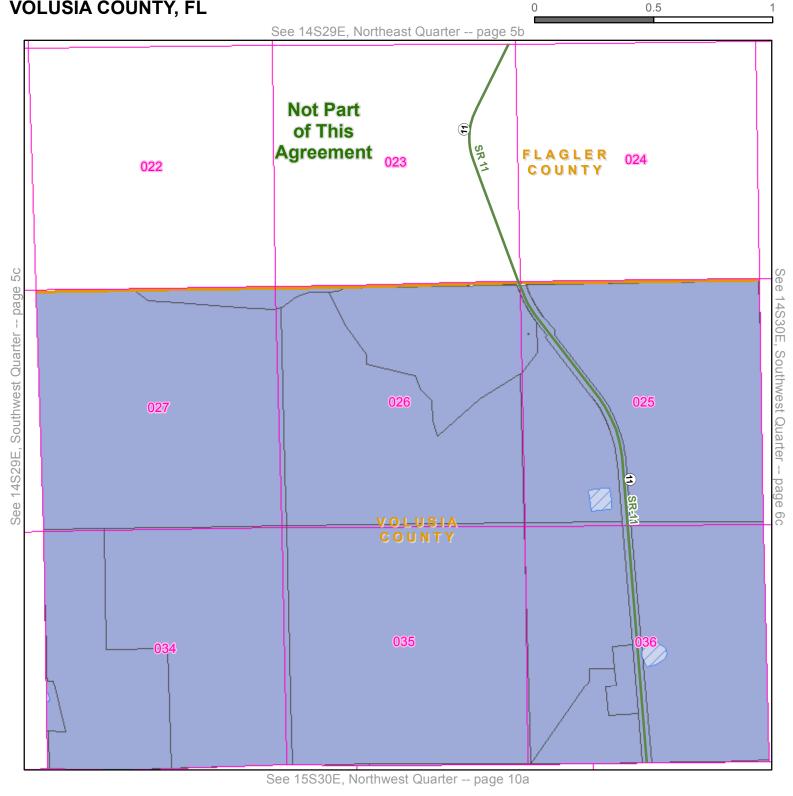

#### **DUKE ENERGY - CLAY ELECTRIC COOPERATIVE** TERRITORIAL AGREEMENT Miles **VOLUSIA COUNTY, FL** 0.5 See 14S30E, Northeast Quarter -- page 6b **Not Part of This** Agreement FLAGLER 024 023 022 COUNTY