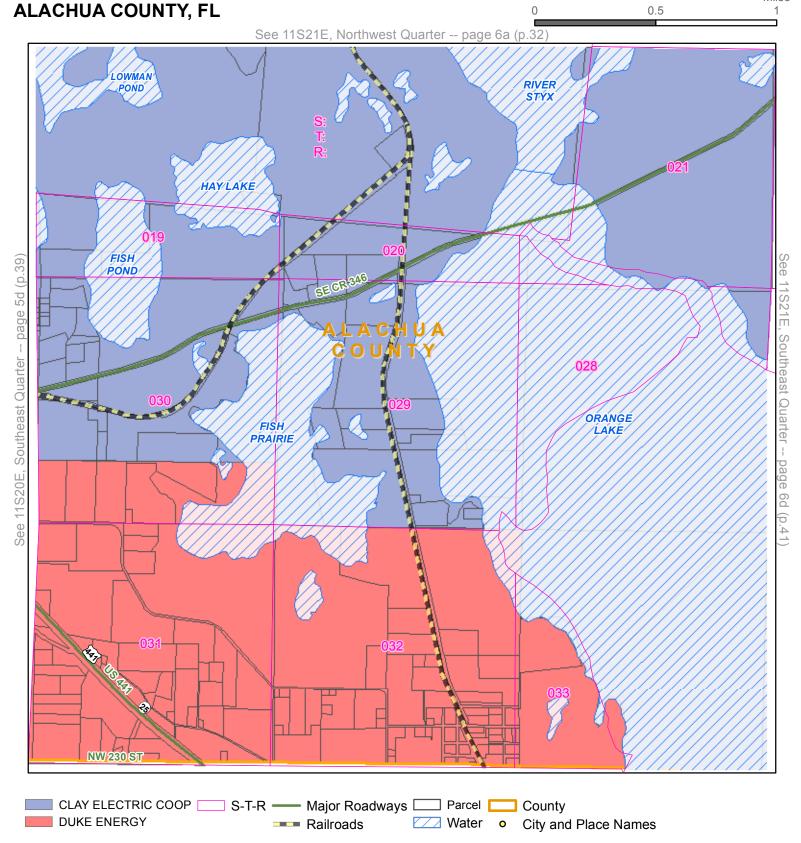

Quarter: Northeast

Township: 11S Range: 20E

Page 5b (Page 31 of 45)

County: ALACHUA COUNTY, FL

Page 55 of 277

**Quarter:** Northwest

Township: 11S Range: 21E

Page 6a (Page 32 of 45)

County: ALACHUA COUNTY, FL

2a|2b|3a|3b|4a|4b|5a|5b|6a|6b|3c|3c|4c|4d|5c|5a|6c|6d|

LEVY

MARION MCPd

**Quarter:** Northeast

Township: 11S Range: 21E

County: ALACHUA COUNTY, FL

Quarter: Southwest