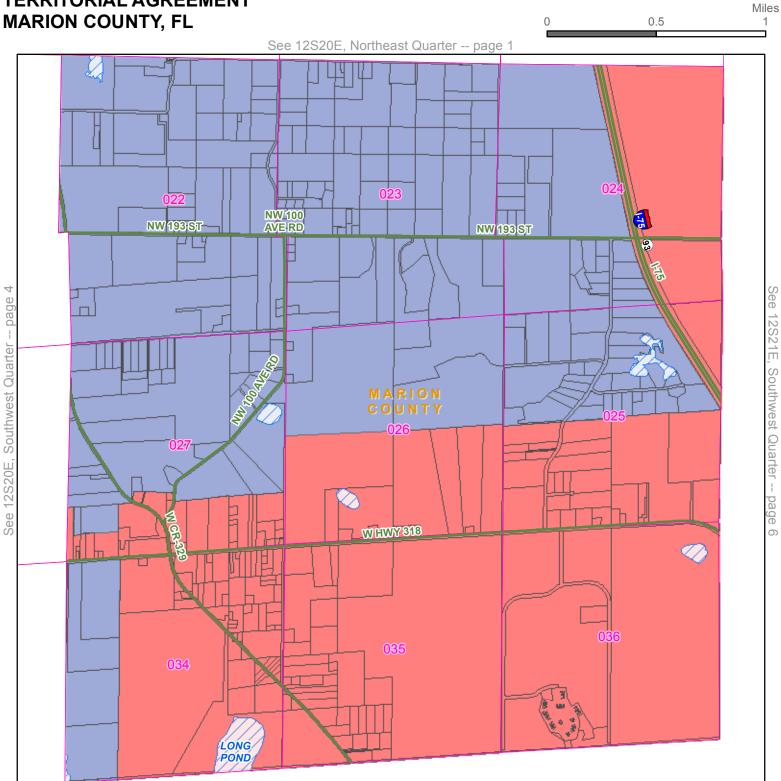

#### **DEFINITIONS**

Section 1.1: Territorial Boundary Line(s). As used herein, the term "Territorial Boundary Line(s)" shall mean the boundary line(s) depicted on the maps attached hereto as Exhibit A which delineate and differentiate the Parties' respective Territorial Areas in Alachua, Columbia, Levy, Marion, and Volusia Counties. Additionally, as required pursuant to Rule 25-6.0440(1)(a), F.A.C., a written description of the territorial areas served is attached as Exhibit D. In cases where Exhibit A and Exhibit D conflict, Exhibit A will be the deciding exhibit.

Section 1.2: CEC Territorial Area. As used herein, the term "CEC Territorial Area" shall mean the geographic areas in Alachua, Marion, Columbia, Levy, and Volusia Counties allocated to CEC as its retail service territory and labeled as "Clay Electric Coop TA" on the maps contained in Exhibit A.

Section 1.3: <u>Duke Energy Territorial Area.</u> As used herein, the term "Duke Energy Territorial Area" shall mean the geographic area in Alachua, Marion, Columbia, Levy, and Volusia Counties allocated to Duke Energy as its retail service territory and labeled as "Duke Energy TA" on the maps contained in Exhibit A.