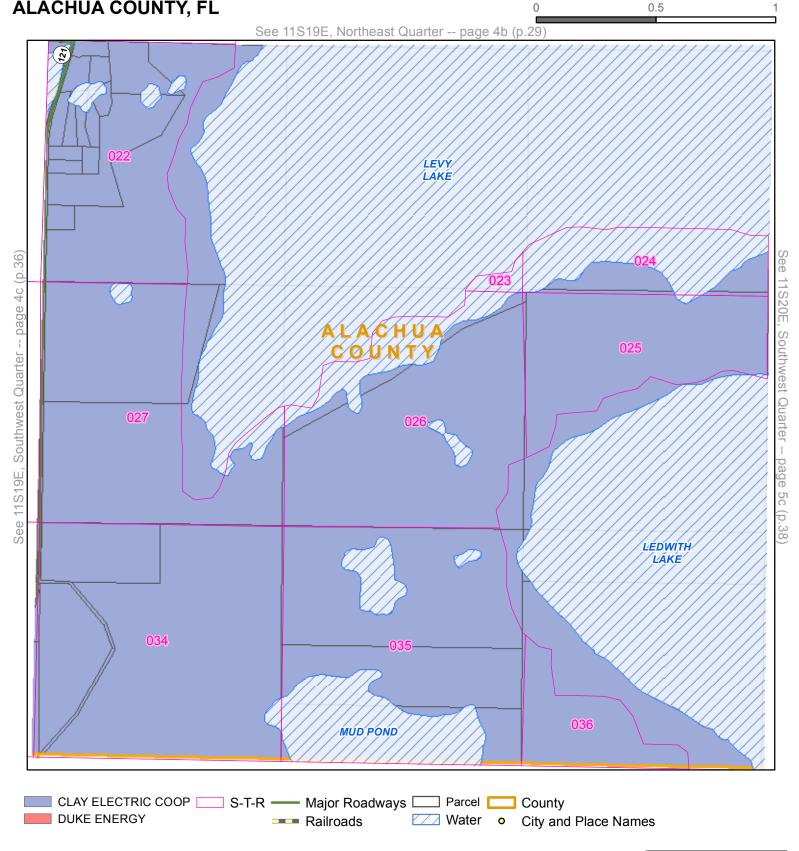

#### **EXHIBIT A**

MAPS DEPICTING THE TERRITORIAL BOUNDARY
LINES AND SERVICE TERRITORIES OF
CLAY ELECTRIC AND DUKE ENERGY IN
ALACHUA, , COLUMBIA, LEVY, MARION,
AND VOLUSIA COUNTIES

**Quarter:** Northeast

Township: 07S Range: 19E

County: ALACHUA COUNTY, FL

7a/D 8a803a96
7c7d8c8c9c9d

ALACHUA

2a/2b3a/3b4a/4b5a/5c6a6b
3c/3d4c4d5c5d6c6d

LEVY

MARION 1C/Td

Quarter: Southwest