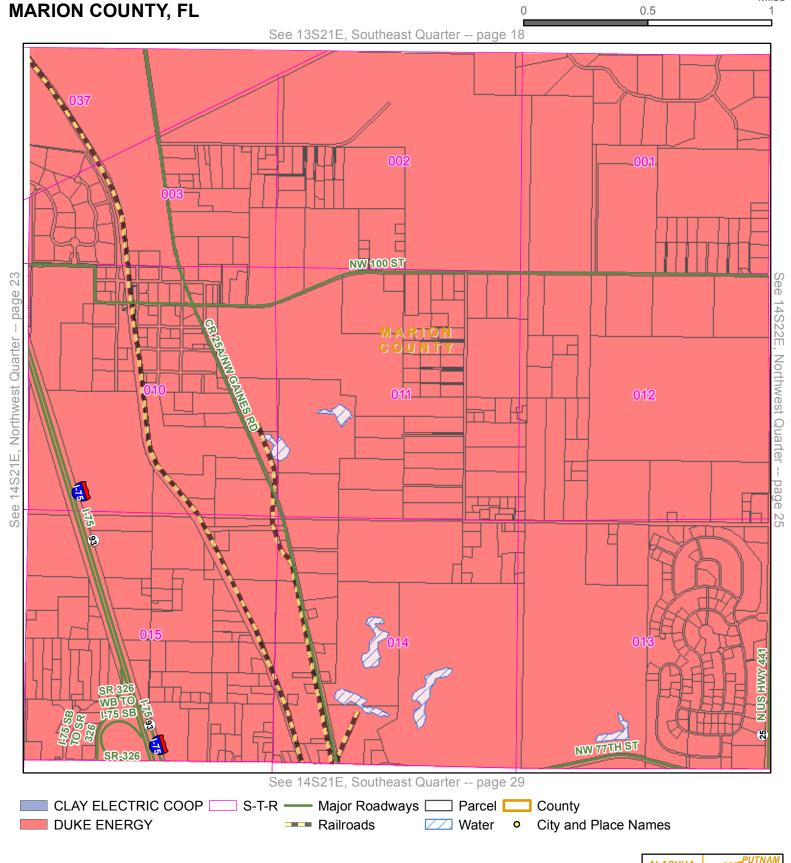

#### **EXHIBIT A**

MAPS DEPICTING THE TERRITORIAL BOUNDARY
LINES AND SERVICE TERRITORIES OF
CLAY ELECTRIC AND DUKE ENERGY IN
ALACHUA, , COLUMBIA, LEVY, MARION,
AND VOLUSIA COUNTIES

**Quarter:** Northeast

#### **DEFINITIONS**

Section 1.1: Territorial Boundary Line(s). As used herein, the term "Territorial Boundary Line(s)" shall mean the boundary line(s) depicted on the maps attached hereto as Exhibit A which delineate and differentiate the Parties' respective Territorial Areas in Alachua, Columbia, Levy, Marion, and Volusia Counties. Additionally, as required pursuant to Rule 25-6.0440(1)(a), F.A.C., a written description of the territorial areas served is attached as Exhibit D. In cases where Exhibit A and Exhibit D conflict, Exhibit A will be the deciding exhibit.

Section 1.2: CEC Territorial Area. As used herein, the term "CEC Territorial Area" shall mean the geographic areas in Alachua, Marion, Columbia, Levy, and Volusia Counties allocated to CEC as its retail service territory and labeled as "Clay Electric Coop TA" on the maps contained in Exhibit A.

Section 1.3: <u>Duke Energy Territorial Area.</u> As used herein, the term "Duke Energy Territorial Area" shall mean the geographic area in Alachua, Marion, Columbia, Levy, and Volusia Counties allocated to Duke Energy as its retail service territory and labeled as "Duke Energy TA" on the maps contained in Exhibit A.