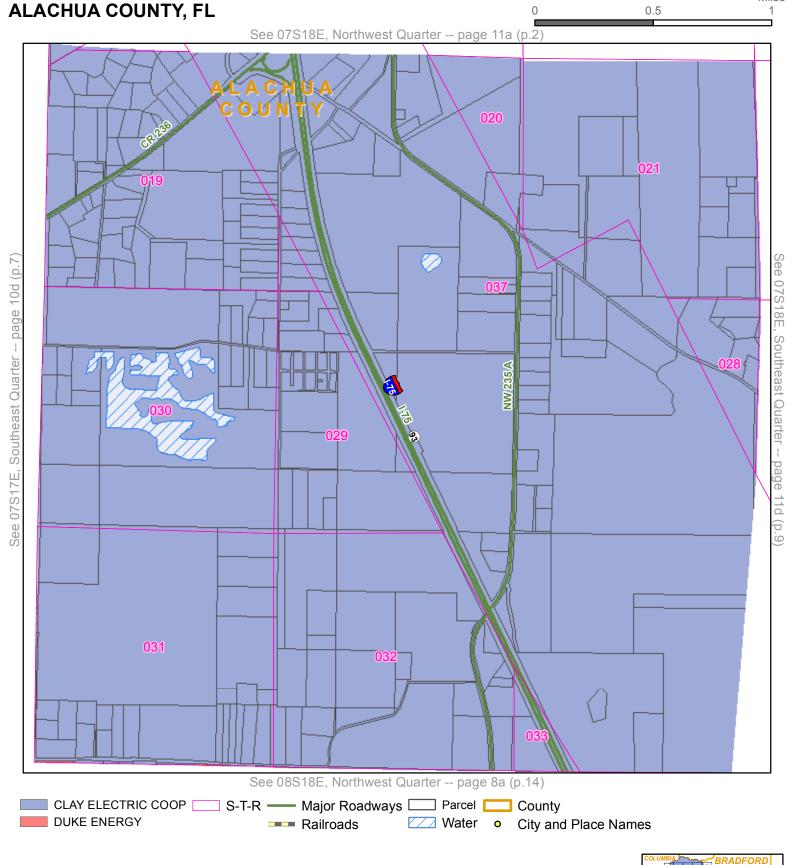

#### **DEFINITIONS**

Section 1.1: Territorial Boundary Line(s). As used herein, the term "Territorial Boundary Line(s)" shall mean the boundary line(s) depicted on the maps attached hereto as Exhibit A which delineate and differentiate the Parties' respective Territorial Areas in Alachua, Columbia, Levy, Marion, and Volusia Counties. Additionally, as required pursuant to Rule 25-6.0440(1)(a), F.A.C., a written description of the territorial areas served is attached as Exhibit D. In cases where Exhibit A and Exhibit D conflict, Exhibit A will be the deciding exhibit.

Section 1.2: CEC Territorial Area. As used herein, the term "CEC Territorial Area" shall mean the geographic areas in Alachua, Marion, Columbia, Levy, and Volusia Counties allocated to CEC as its retail service territory and labeled as "Clay Electric Coop TA" on the maps contained in Exhibit A.

Section 1.3: <u>Duke Energy Territorial Area.</u> As used herein, the term "Duke Energy Territorial Area" shall mean the geographic area in Alachua, Marion, Columbia, Levy, and Volusia Counties allocated to Duke Energy as its retail service territory and labeled as "Duke Energy TA" on the maps contained in Exhibit A.