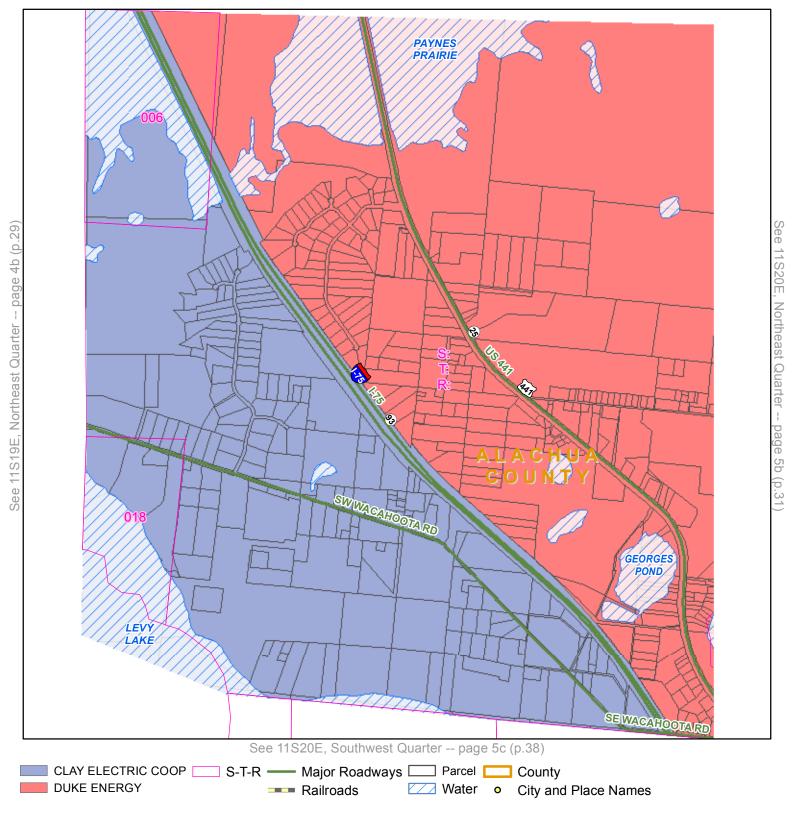

Quarter: Northeast

Township: 11S Range: 19E

County: ALACHUA COUNTY, FL

**Quarter:** Northwest

Township: 11S Range: 20E

Page 5a (Page 30 of 45)

County: ALACHUA COUNTY, FL

Page 54 of 277

Quarter: Northeast

Township: 11S Range: 20E

Page 5b (Page 31 of 45)

County: ALACHUA COUNTY, FL

Page 55 of 277

**Quarter:** Northwest

Township: 11S Range: 21E

Page 6a (Page 32 of 45)