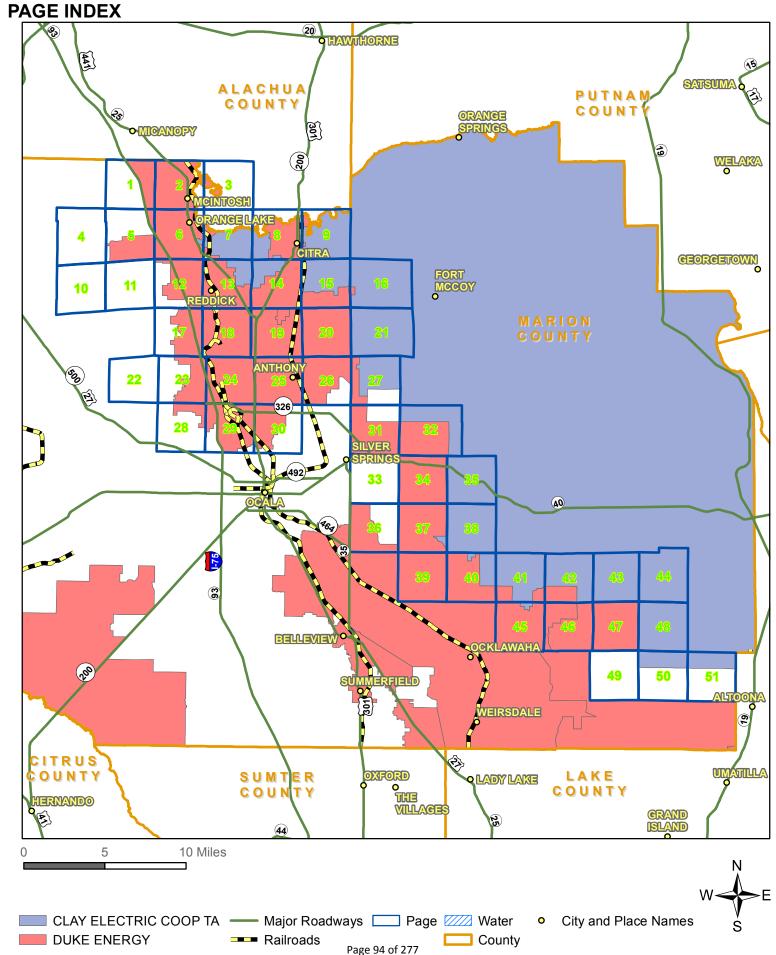

#### **EXHIBIT A**

MAPS DEPICTING THE TERRITORIAL BOUNDARY
LINES AND SERVICE TERRITORIES OF
CLAY ELECTRIC AND DUKE ENERGY IN
ALACHUA, , COLUMBIA, LEVY, MARION,
AND VOLUSIA COUNTIES

**Quarter:** Northeast