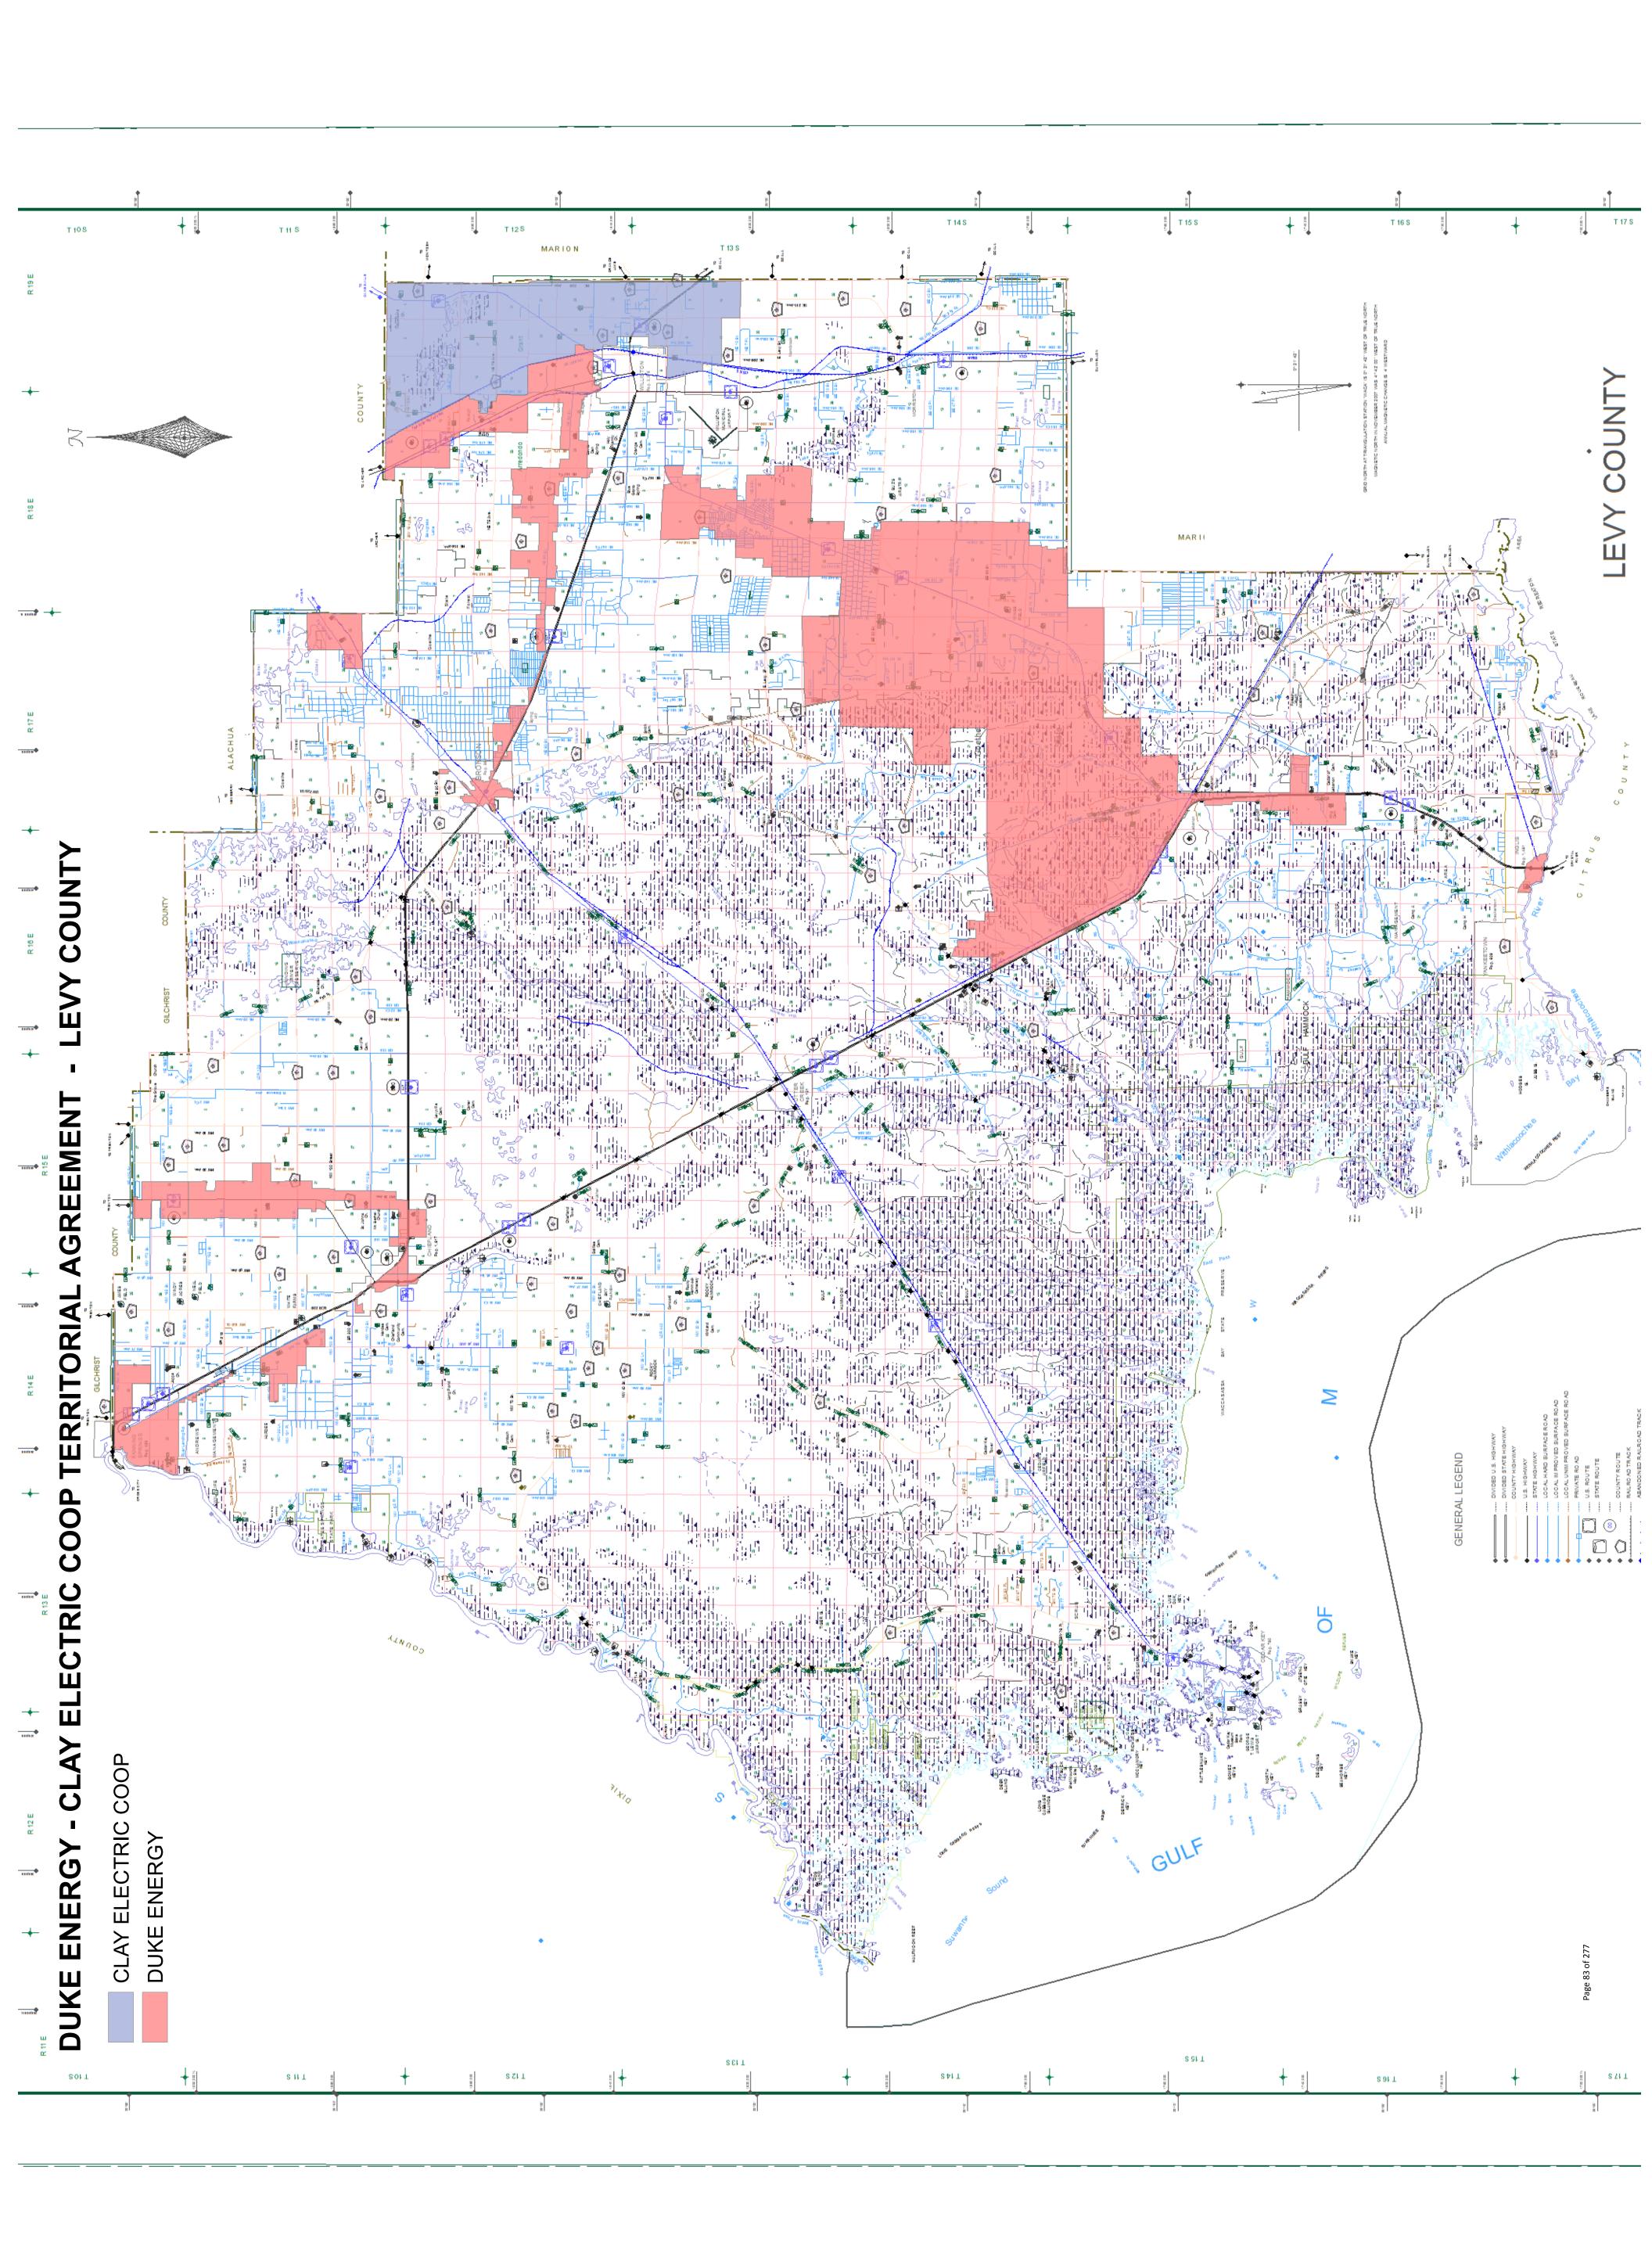

Section 0.4: WHEREAS, CEC and Duke Energy are Parties to territorial agreements delineating their respective service territories in Alachua, Columbia, Levy, Marion, and Volusia Counties, which were approved by the Florida Public Service Commission (the Commission). The territorial agreements include: Alachua County, which was approved by Commission Order No. 24312, issued April 2, 1991 in Docket No. 900064-EU; Columbia, Levy, and Marion Counties, which were approved by Commission Order No. 95-1434, issued November 27, 1995 in Docket No. 950851-EU (the "Existing Agreements"); and Volusia County, which was approved