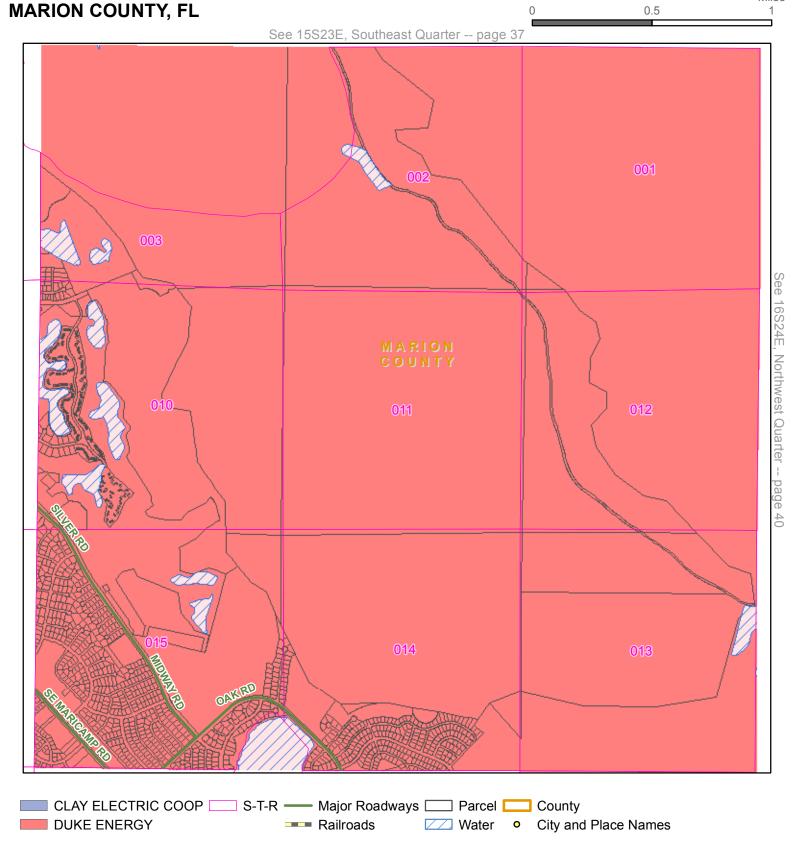

Quarter: Southwest

Township: 13S Range: 19E

Page 8

County: LEVY COUNTY, FL

Page 92 of 277

**Quarter:** Northeast

Township: 12S Range: 20E

County: MARION COUNTY, FL

Page 1

Page 95 of 277

**Quarter:** Northwest

Township: 12S Range: 21E

County: MARION COUNTY, FL

**Quarter:** Northeast

Township: 12S Range: 21E

County: MARION COUNTY, FL