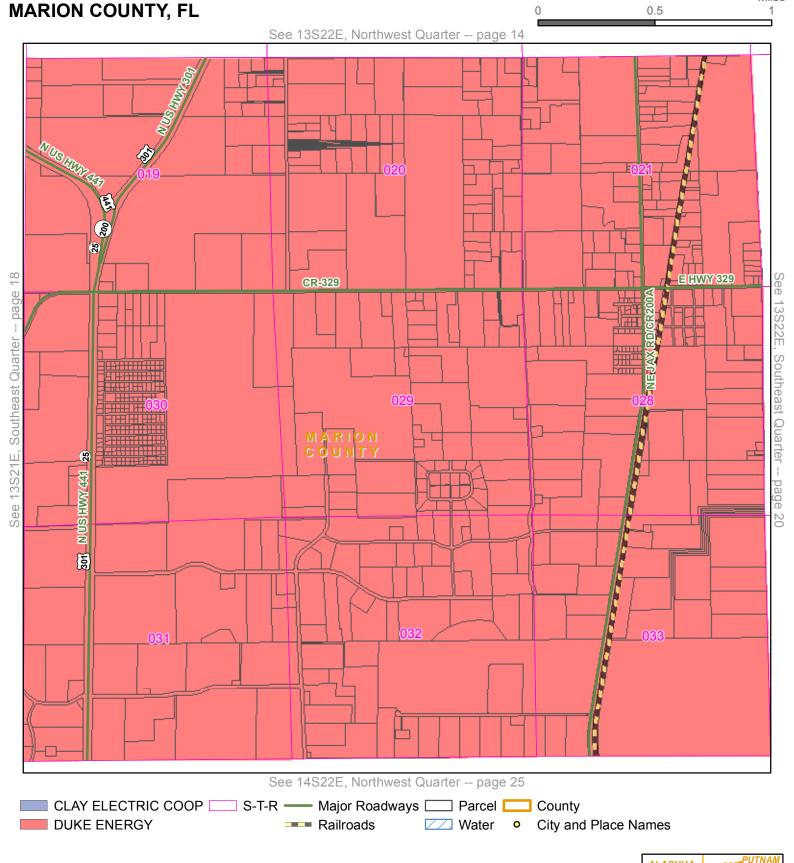

Quarter: Southwest

Township: 13S Range: 19E

Page 8

County: LEVY COUNTY, FL

Page 92 of 277

**Quarter:** Northeast

Township: 12S Range: 20E

County: MARION COUNTY, FL

Page 1

Page 95 of 277

**Quarter:** Northwest

Township: 12S Range: 21E

County: MARION COUNTY, FL

**Quarter:** Northeast

Township: 12S Range: 21E

County: MARION COUNTY, FL