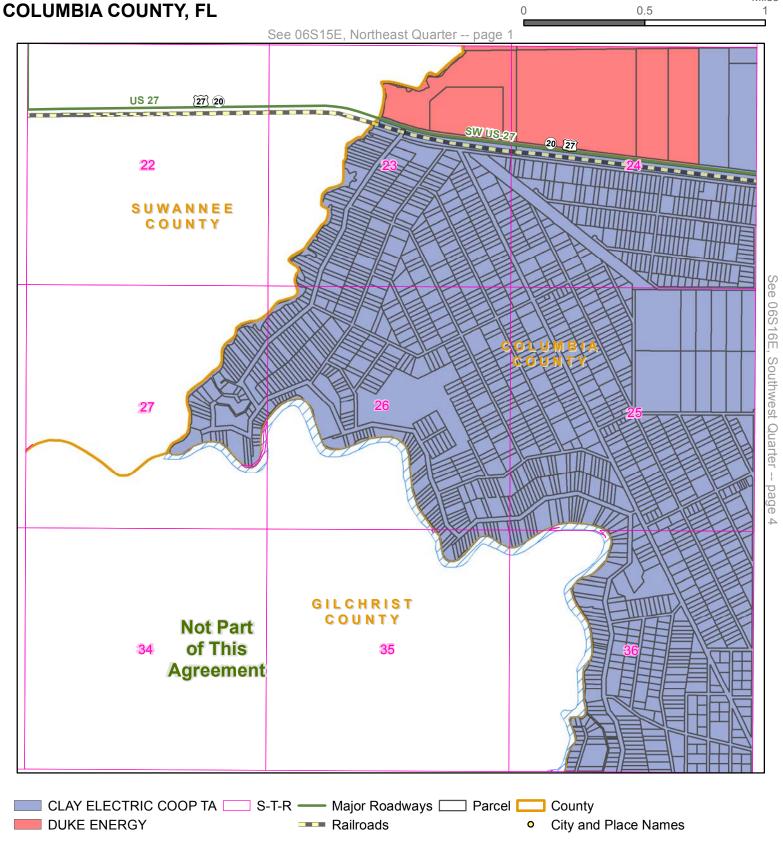

#### DUKE ENERGY - CLAY ELECTRIC COOP TERRITORIAL AGREEMENT - COLUMBIA COUNTY

City and Place Names

County

CLAY ELECTRIC COOP TA — Major Roadways — Page //// Water

DUKE ENERGY

Railroads Page 71 of 277

Quarter: Northeast

### **DUKE ENERGY - CLAY ELECTRIC COOPERATIVE TERRITORIAL AGREEMENT** Miles LEVY COUNTY, FL 0.5 See 13S18E, Northeast Quarter -- page 5 **Not Part** of This Agreement See 13S19E, Southwest Quarter -- page 8 Not-Part of This greement CLAY ELECTRIC COOP TA S-T-R — Major Roadways — Parcel — County DUKE ENERGY ---- Railroads Water • City and Place Names ALACHUA