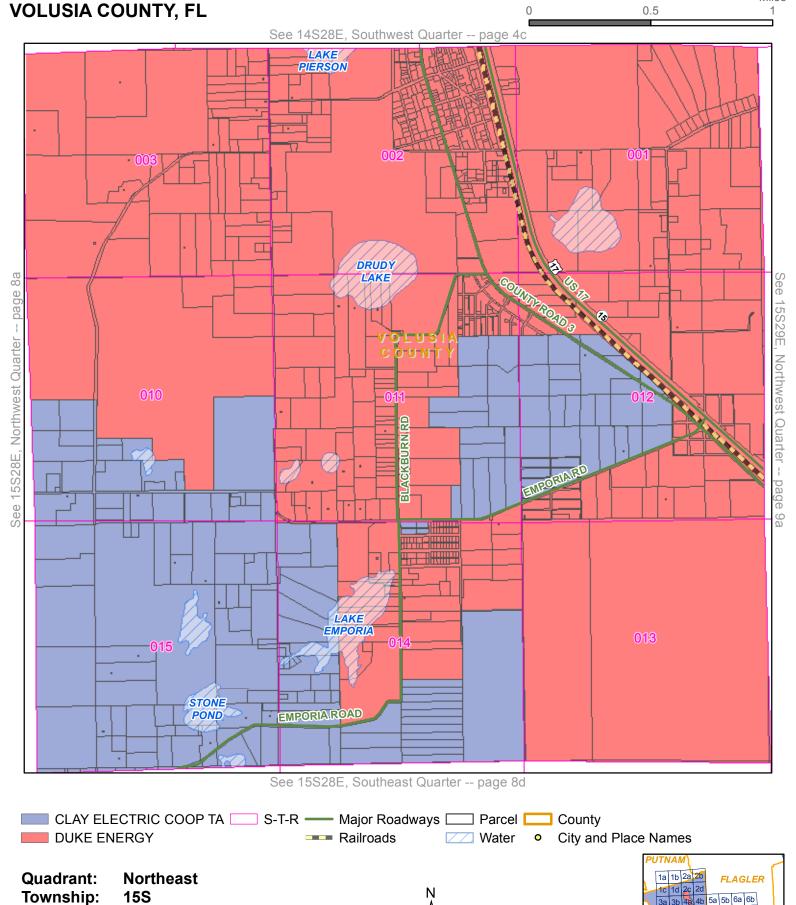

Page 1a (page 1 of 56)

**13S** 

27E

**VOLUSIA COUNTY, FL** 

Township:

Range:

County:

See 13S27E, Southeast Quarter -- page 1d

CLAY ELECTRIC COOP TA S-T-R — Major Roadways — Parcel — County

DUKE ENERGY — Railroads — Water • City and Place Names

**Quadrant:** Northeast

Township: 13S Range: 27E

County: VOLUSIA COUNTY, FL

See 13S28E, Southwest Quarter -- page 2c

CLAY ELECTRIC COOP TA S-T-R — Major Roadways — Parcel County **DUKE ENERGY** ---- Railroads Water City and Place Names

**Quadrant: Northwest** 

Township: **13S** Range: 28E

Page 2a (page 3 of 56)

**VOLUSIA COUNTY, FL** County: