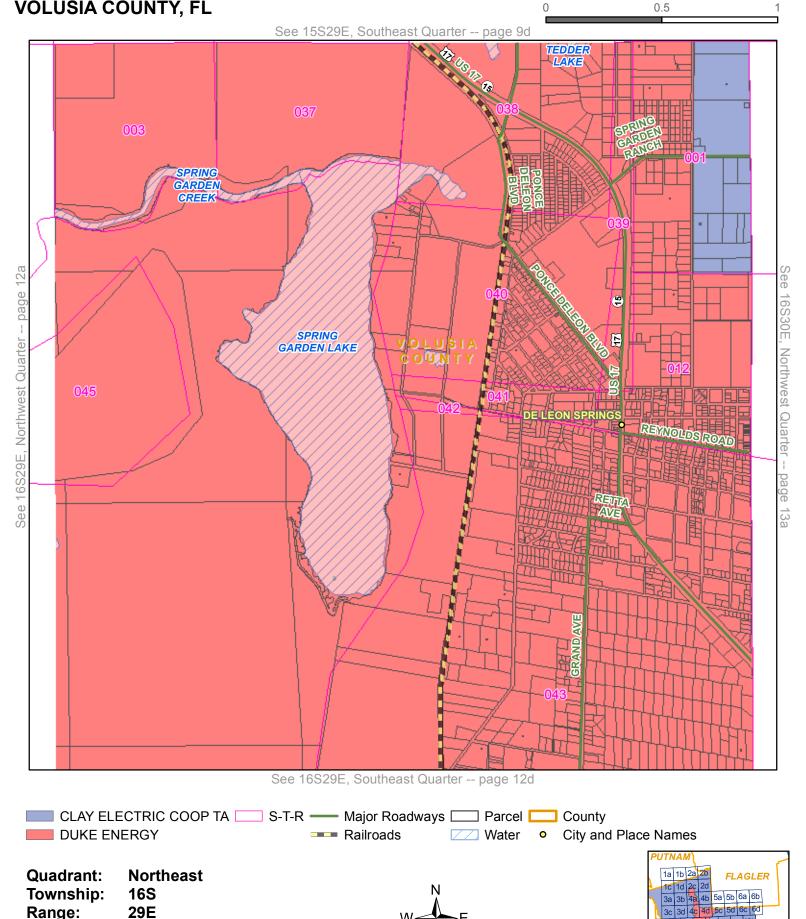

### **DUKE ENERGY - CLAY ELECTRIC COOPERATIVE TERRITORIAL AGREEMENT** Miles **VOLUSIA COUNTY, FL** 0.5 See 15S30E, Northwest Quarter -- page 10a MIRROR LAKE WINONA 96 CARAWAY LAKE Southeast Quarter -- page 15S30E, Southeast Quarter -- page COUNTY See 15S29E, LAKE DIÁS LAKE CLIFTON GRA See 16S30E, Northwest Quarter -- page 13a CLAY ELECTRIC COOP TA S-T-R — Major Roadways — Parcel County **DUKE ENERGY** ---- Railroads Water City and Place Names