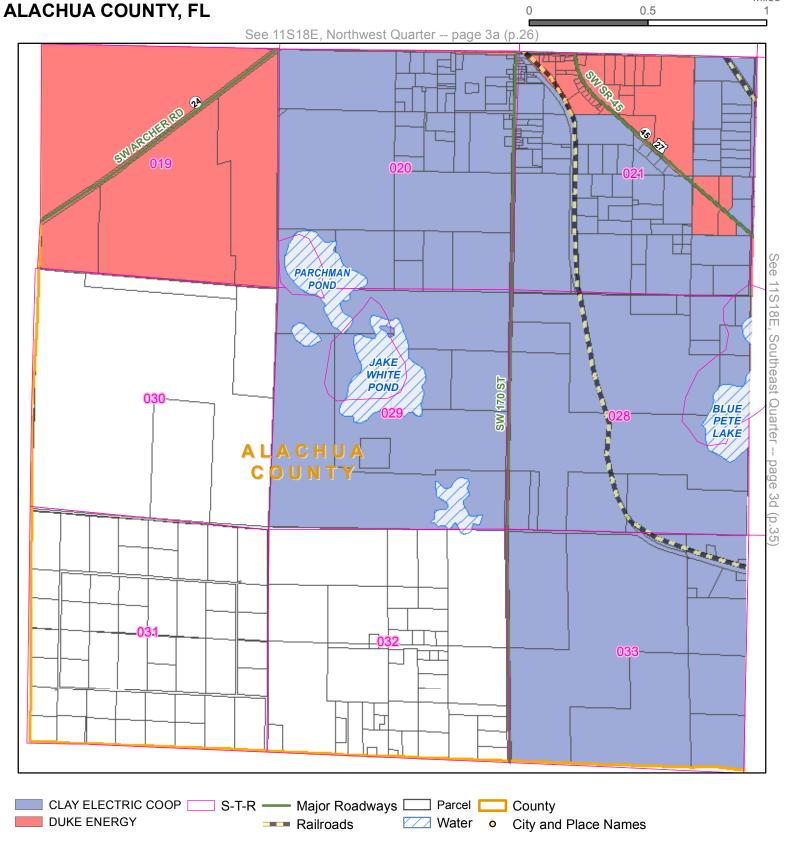

#### **DEFINITIONS**

Section 1.1: Territorial Boundary Line(s). As used herein, the term "Territorial Boundary Line(s)" shall mean the boundary line(s) depicted on the maps attached hereto as Exhibit A which delineate and differentiate the Parties' respective Territorial Areas in Alachua, Columbia, Levy, Marion, and Volusia Counties. Additionally, as required pursuant to Rule 25-6.0440(1)(a), F.A.C., a written description of the territorial areas served is attached as Exhibit D. In cases where Exhibit A and Exhibit D conflict, Exhibit A will be the deciding exhibit.

Section 1.2: CEC Territorial Area. As used herein, the term "CEC Territorial Area" shall mean the geographic areas in Alachua, Marion, Columbia, Levy, and Volusia Counties allocated to CEC as its retail service territory and labeled as "Clay Electric Coop TA" on the maps contained in Exhibit A.

Section 1.3: <u>Duke Energy Territorial Area.</u> As used herein, the term "Duke Energy Territorial Area" shall mean the geographic area in Alachua, Marion, Columbia, Levy, and Volusia Counties allocated to Duke Energy as its retail service territory and labeled as "Duke Energy TA" on the maps contained in Exhibit A.