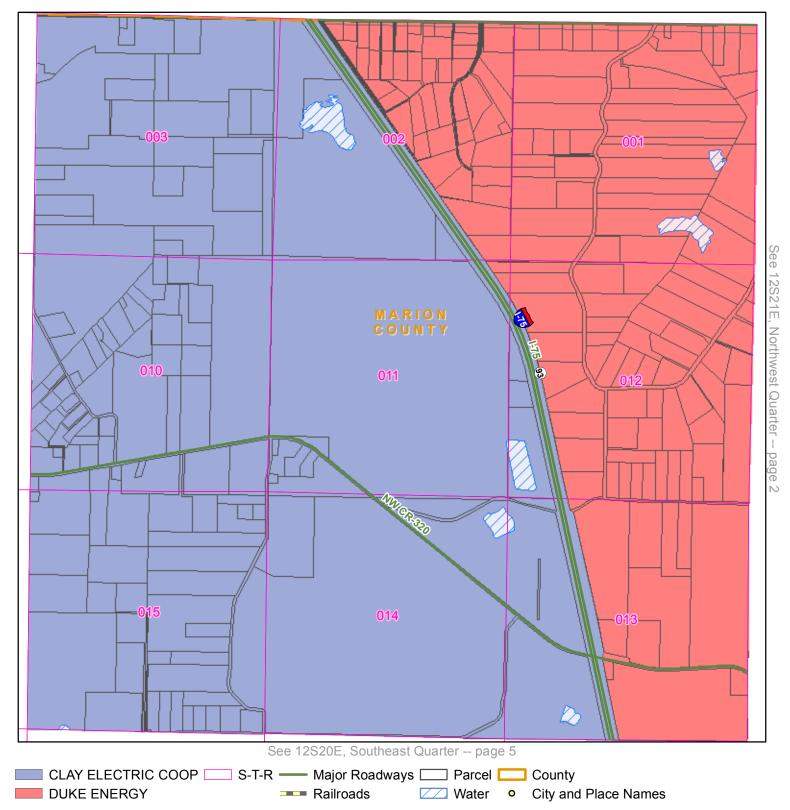

#### DUKE ENERGY - CLAY ELECTRIC COOP TERRITORIAL AGREEMENT - COLUMBIA COUNTY

City and Place Names

County

CLAY ELECTRIC COOP TA — Major Roadways — Page //// Water

DUKE ENERGY

Railroads Page 71 of 277

Quarter: Northeast

DUKE ENERGY

Township: 06S Range: 15E

Page 1

County: COLUMBIA COUNTY, FL

See 06S15E, Southeast Quarter -- page 3

CLAY ELECTRIC COOP TA S-T-R — Major Roadways — Parcel — County

---- Railroads

City and Place Names