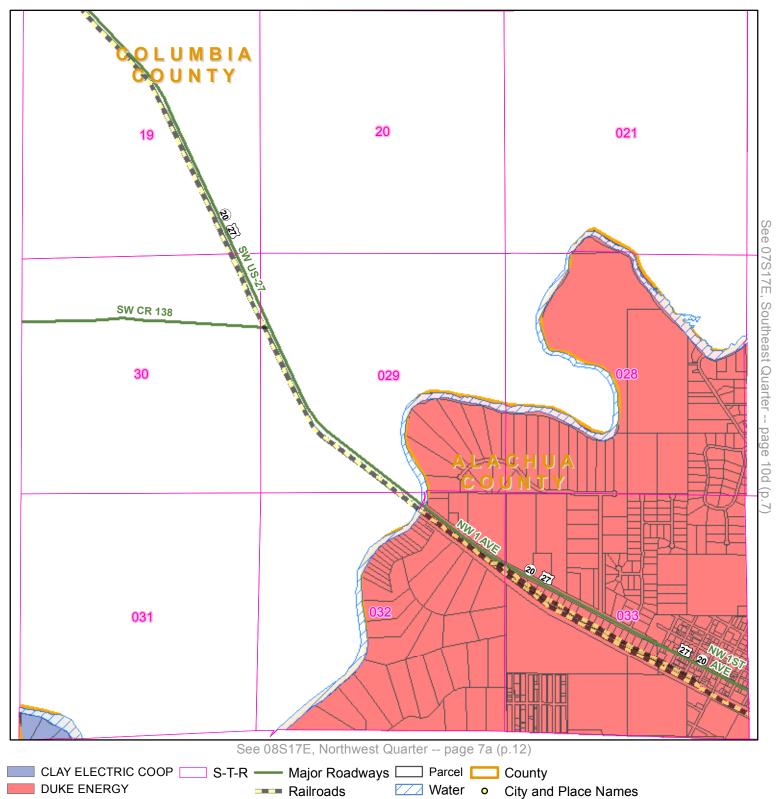

#### DUKE ENERGY - CLAY ELECTRIC COOP TERRITORIAL AGREEMENT - COLUMBIA COUNTY

City and Place Names

County

CLAY ELECTRIC COOP TA — Major Roadways — Page //// Water

DUKE ENERGY

Railroads Page 71 of 277

Quarter: Northeast

DUKE ENERGY

Township: 06S Range: 15E

Page 1

County: COLUMBIA COUNTY, FL

See 06S15E, Southeast Quarter -- page 3

CLAY ELECTRIC COOP TA S-T-R — Major Roadways — Parcel — County

---- Railroads

City and Place Names