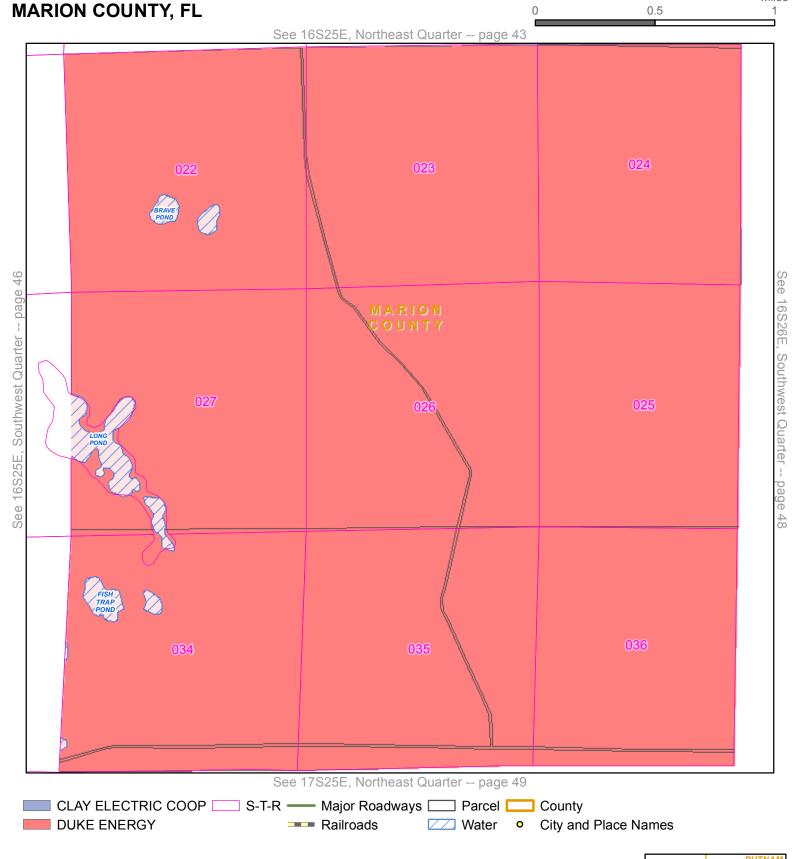

Township: 16S Range: 25E

County: MARION COUNTY, FL

**Quarter:** Southwest

Township: 16S Range: 26E

DUKE ENERGY

County: MARION COUNTY, FL

Water • City and Place Names

Miles

Page 48

Page 142 of 277

---- Railroads

**Quarter:** Northeast

Township: 17S Range: 25E

Page 49

County: MARION COUNTY, FL

Quarter: Northwest