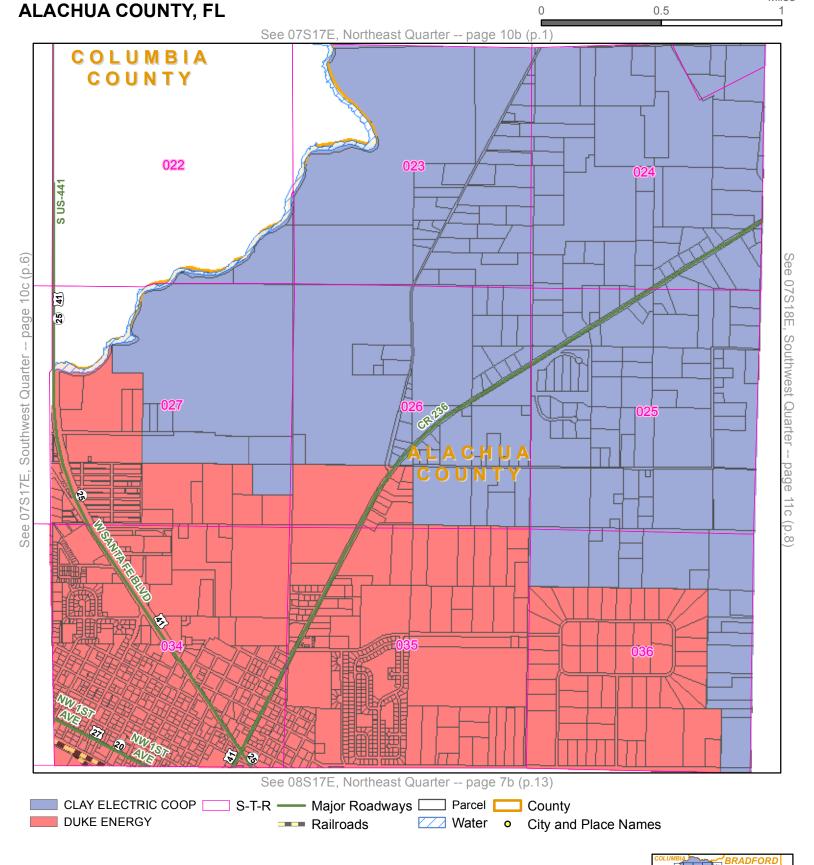

#### **EXHIBIT A**

MAPS DEPICTING THE TERRITORIAL BOUNDARY
LINES AND SERVICE TERRITORIES OF
CLAY ELECTRIC AND DUKE ENERGY IN
ALACHUA, , COLUMBIA, LEVY, MARION,
AND VOLUSIA COUNTIES

**Quarter:** Northeast

Township: 07S Range: 17E

**Quarter:** Northwest

Township: 07S Range: 18E

**Quarter:** Northeast

Township: 07S Range: 18E

**Quarter:** Northwest

Township: 07S Range: 19E

Quarter: Northeast

Township: 07S Range: 19E

County: ALACHUA COUNTY, FL

7a/D 8a803a96
7c7d8c8c9c9d

ALACHUA

2a/2b3a/3b4a/4b5a/5c6a6b
3c/3d4c4d5c5d6c6d

LEVY

MARION 1C/Td

Quarter: Southwest

Township: 07S Range: 17E

**Quarter:** Southeast

Township: 07S Range: 17E

Page 10d (Page 7 of 45)

County: ALACHUA COUNTY, FL

Quarter: Southwest

Township: 07S Range: 18E

Page 11c (Page 8 of 45)