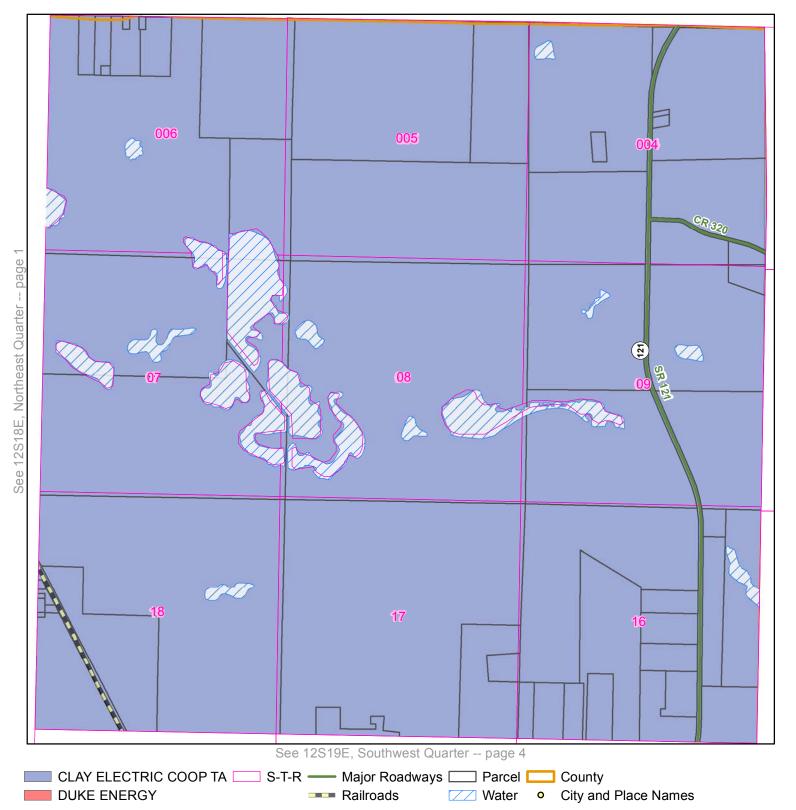

#### **EXHIBIT A**

MAPS DEPICTING THE TERRITORIAL BOUNDARY
LINES AND SERVICE TERRITORIES OF
CLAY ELECTRIC AND DUKE ENERGY IN
ALACHUA, , COLUMBIA, LEVY, MARION,
AND VOLUSIA COUNTIES

**Quarter:** Northeast

Township: 07S Range: 17E

**Quarter:** Northwest

Township: 07S Range: 18E

**Quarter:** Northeast

Township: 07S Range: 18E

**Quarter:** Northwest

Township: 07S Range: 19E

Quarter: Northeast

Township: 07S Range: 19E

County: ALACHUA COUNTY, FL

7a/D 8a803a96
7c7d8c8c9c9d

ALACHUA

2a/2b3a/3b4a/4b5a/5c6a6b
3c/3d4c4d5c5d6c6d

LEVY

MARION 1C/Td

Quarter: Southwest