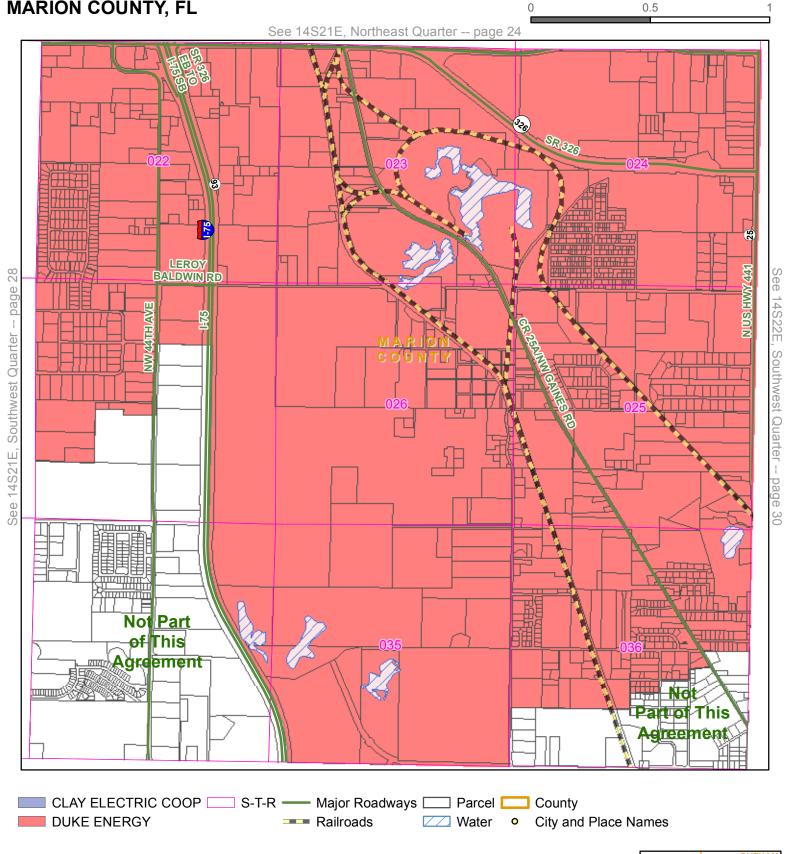

#### **EXHIBIT A**

MAPS DEPICTING THE TERRITORIAL BOUNDARY
LINES AND SERVICE TERRITORIES OF
CLAY ELECTRIC AND DUKE ENERGY IN
ALACHUA, , COLUMBIA, LEVY, MARION,
AND VOLUSIA COUNTIES

**Quarter:** Northeast

#### **DEFINITIONS**

Section 1.1: Territorial Boundary Line(s). As used herein, the term "Territorial Boundary Line(s)" shall mean the boundary line(s) depicted on the maps attached hereto as Exhibit A which delineate and differentiate the Parties' respective Territorial Areas in Alachua, Columbia, Levy, Marion, and Volusia Counties. Additionally, as required pursuant to Rule 25-6.0440(1)(a), F.A.C., a written description of the territorial areas served is attached as Exhibit D. In cases where Exhibit A and Exhibit D conflict, Exhibit A will be the deciding exhibit.

Section 1.2: CEC Territorial Area. As used herein, the term "CEC Territorial Area" shall mean the geographic areas in Alachua, Marion, Columbia, Levy, and Volusia Counties allocated to CEC as its retail service territory and labeled as "Clay Electric Coop TA" on the maps contained in Exhibit A.

Section 1.3: <u>Duke Energy Territorial Area.</u> As used herein, the term "Duke Energy Territorial Area" shall mean the geographic area in Alachua, Marion, Columbia, Levy, and Volusia Counties allocated to Duke Energy as its retail service territory and labeled as "Duke Energy TA" on the maps contained in Exhibit A.