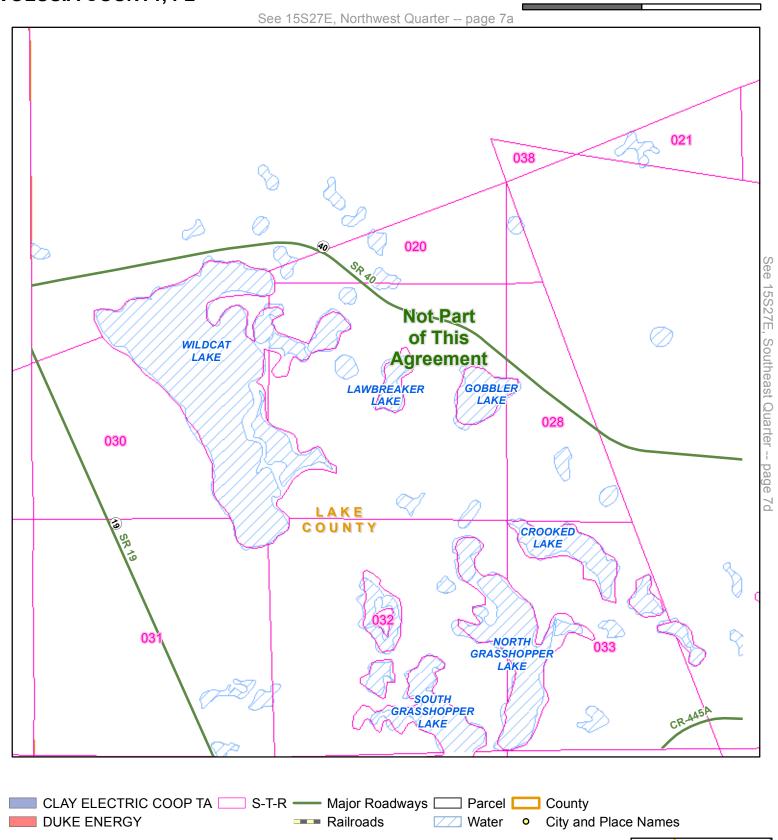

### **DUKE ENERGY - CLAY ELECTRIC COOPERATIVE TERRITORIAL AGREEMENT** Miles **VOLUSIA COUNTY, FL** 0.5 See 15S30E, Northwest Quarter -- page 10a MIRROR LAKE WINONA 96 CARAWAY LAKE Southeast Quarter -- page 15S30E, Southeast Quarter -- page COUNTY See 15S29E, LAKE DIÁS LAKE CLIFTON GRA See 16S30E, Northwest Quarter -- page 13a CLAY ELECTRIC COOP TA S-T-R — Major Roadways — Parcel County **DUKE ENERGY** ---- Railroads Water City and Place Names