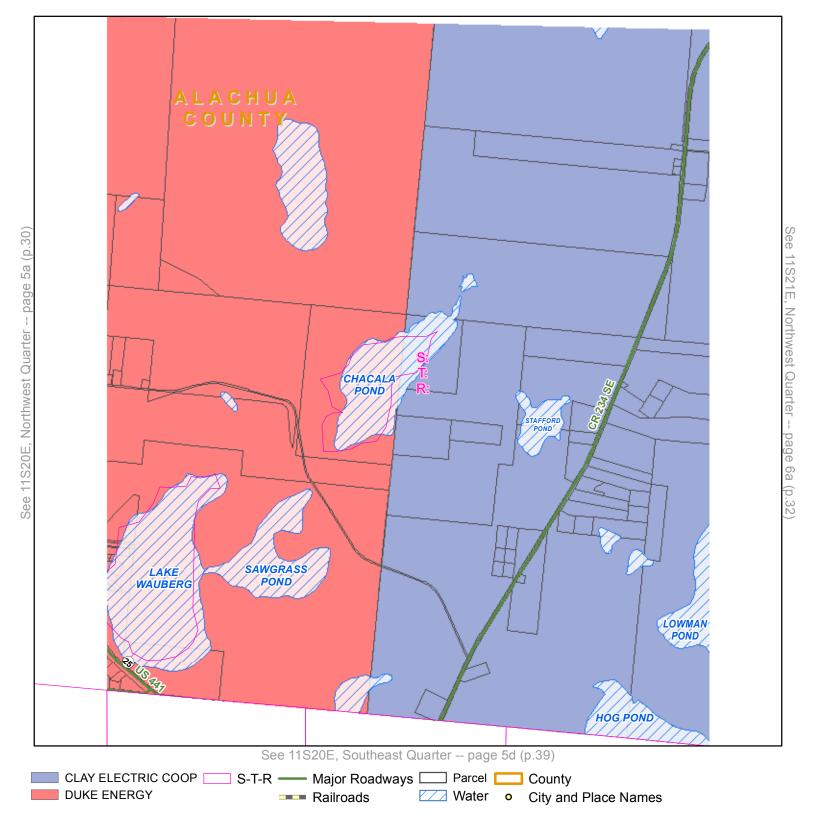

Quarter: Northeast

Township: 11S Range: 19E

County: ALACHUA COUNTY, FL

**Quarter:** Northwest

Township: 11S Range: 20E

Page 5a (Page 30 of 45)

County: ALACHUA COUNTY, FL

Page 54 of 277

Quarter: Northeast

Township: 11S Range: 20E

Page 5b (Page 31 of 45)

County: ALACHUA COUNTY, FL

Page 55 of 277

**Quarter:** Northwest

Township: 11S Range: 21E

Page 6a (Page 32 of 45)