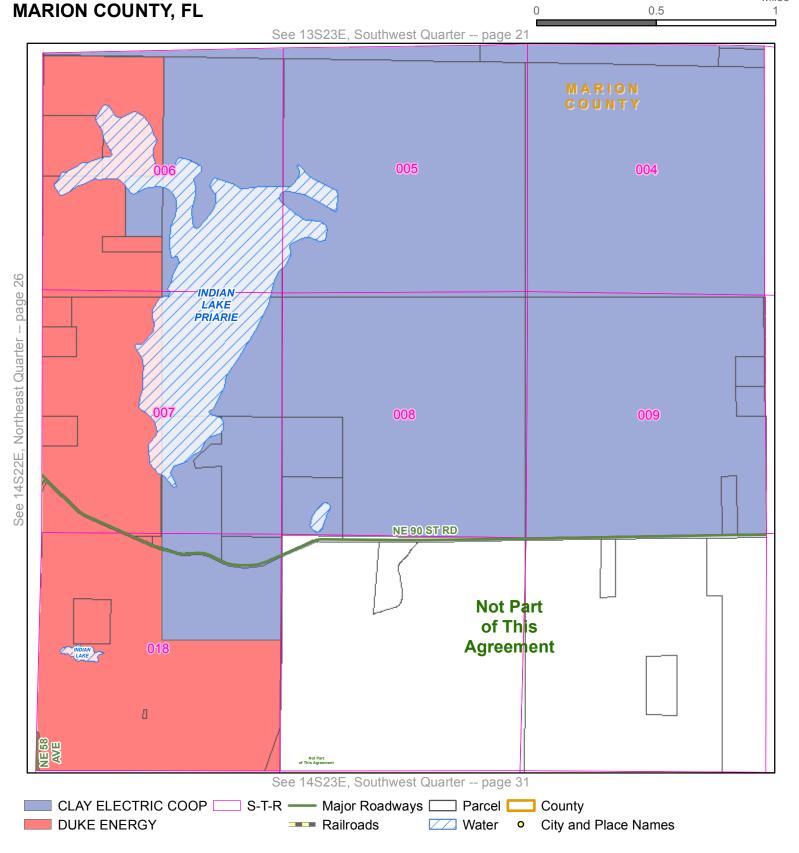

#### **EXHIBIT A**

MAPS DEPICTING THE TERRITORIAL BOUNDARY
LINES AND SERVICE TERRITORIES OF
CLAY ELECTRIC AND DUKE ENERGY IN
ALACHUA, , COLUMBIA, LEVY, MARION,
AND VOLUSIA COUNTIES

**Quarter:** Northeast

Township: 07S Range: 17E

**Quarter:** Northwest

Township: 07S Range: 18E

**Quarter:** Northeast

Township: 07S Range: 18E

**Quarter:** Northwest

Township: 07S Range: 19E

Quarter: Northeast

Township: 07S Range: 19E

County: ALACHUA COUNTY, FL

7a/D 8a803a96
7c7d8c8c9c9d

ALACHUA

2a/2b3a/3b4a/4b5a/5c6a6b
3c/3d4c4d5c5d6c6d

LEVY

MARION 1C/Td

Quarter: Southwest