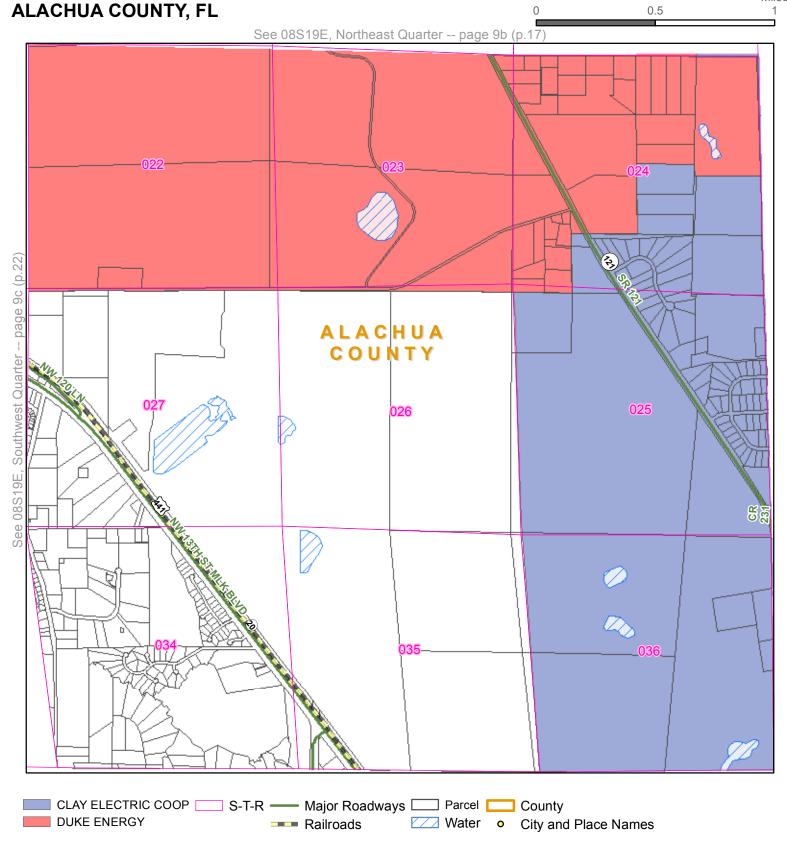

Township: 08S Range: 19E

County: ALACHUA COUNTY, FL

Water O City and Place Names

See 08S19E, Southeast Quarter -- page 9d (p.23)

Miles

CLAY ELECTRIC COOP S-T-R — Major Roadways — Parcel — County

---- Railroads