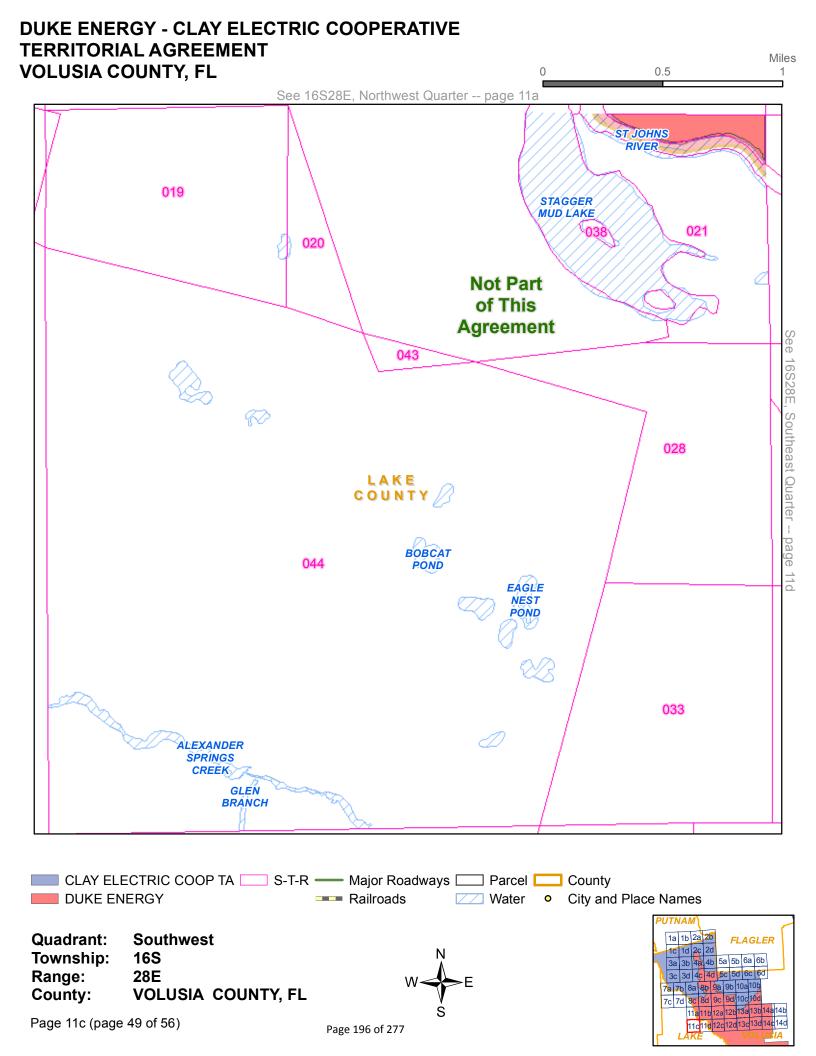

#### **DUKE ENERGY - CLAY ELECTRIC COOPERATIVE** TERRITORIAL AGREEMENT Miles **VOLUSIA COUNTY, FL** 0.5 See 16S28E, Northeast Quarter -- page 11b LAKE **DEXTER CROSS** CREEK CREEK TICK ISLAND ALEXANDER MUD LAKE SPRING 024 CREEK 022 KIMBALL See 16S29E, Southwest Quarter -- page LAKE page **TAYLOR** ST JOHNS CREEK RIVER Southwest Quarter 026 **ADAMS** LAKE 025 **Not Part** LEE LAKE of This See 16S28E. 037 **Agreement** LAKE **GET OUT HARRYS** COUNTY **CREEK CREEK** 042 034 HÓRSESHÓE 035 MUD LAKE CLAY ELECTRIC COOP TA S-T-R — Major Roadways — Parcel County **DUKE ENERGY** ---- Railroads City and Place Names Water PUTNAM 1a 1b 2a 2b **Quadrant: Southeast FLAGLER** 1c 1d 2c 2d 3a 3b 4a 4b 5a 5b 6a 6b Township: **16S** 3c 3d 4c 4d 5c 5d 6c 6d