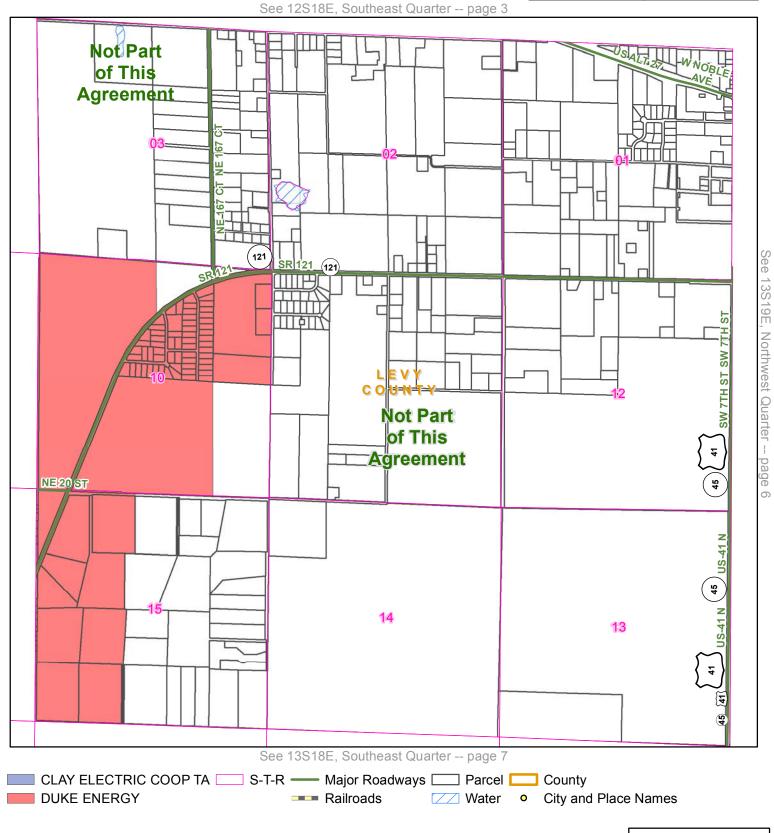

### **DUKE ENERGY - CLAY ELECTRIC COOPERATIVE TERRITORIAL AGREEMENT** Miles LEVY COUNTY, FL 0.5 See 13S18E, Northeast Quarter -- page 5 **Not Part** of This Agreement See 13S19E, Southwest Quarter -- page 8 Not-Part of This greement CLAY ELECTRIC COOP TA S-T-R — Major Roadways — Parcel — County DUKE ENERGY ---- Railroads Water • City and Place Names ALACHUA