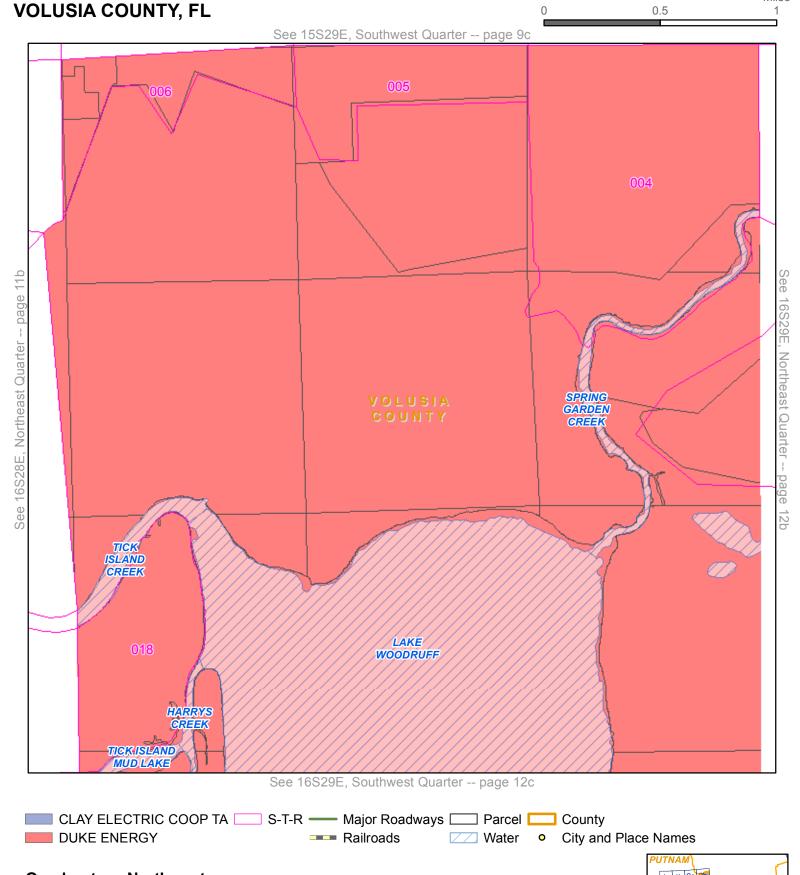

Township: 16S Range: 28E

Page 11a (page 41 of 56)

County: VOLUSIA COUNTY, FL

**DUKE ENERGY - CLAY ELECTRIC COOPERATIVE TERRITORIAL AGREEMENT** Miles **VOLUSIA COUNTY, FL** 0.5 See 15S28E, Southeast Quarter -- page 8d 002 -003 046 See 16S28E, Northwest Quarter -- page 11a See 16S29E, Northwest Quarter -- page 12a 011 012 TICK LAKE ISLAND DEXTER CREEK EPH CREEK 014 See 16S28E, Southeast Quarter -- page 11d CLAY ELECTRIC COOP TA S-T-R — Major Roadways — Parcel County **DUKE ENERGY** ---- Railroads Water City and Place Names PUTNAM 1a 1b 2a 2b **Quadrant: Northeast FLAGLER** 1c 1d 2c 2d 3a 3b 4a 4b 5a 5b 6a 6b Township: **16S** 3c 3d 4c 4d 5c 5d 6c 6d Range: 28E **VOLUSIA COUNTY, FL** County:

Page 189 of 277

Page 11b (page 42 of 56)

Quadrant: Northwest

Township: 16S Range: 29E

Page 12a (page 43 of 56)

County: VOLUSIA COUNTY, FL