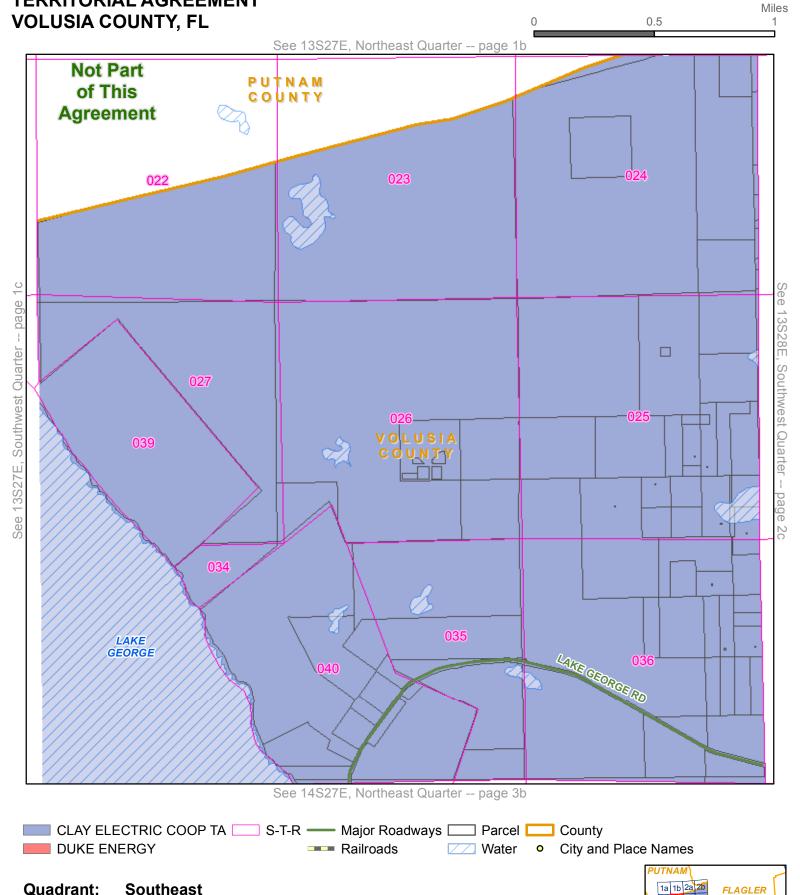

#### **DUKE ENERGY - CLAY ELECTRIC COOPERATIVE** TERRITORIAL AGREEMENT Miles **VOLUSIA COUNTY, FL** 0.5 See 14S30E, Northeast Quarter -- page 6b **Not Part of This** Agreement FLAGLER 024 023 022 COUNTY