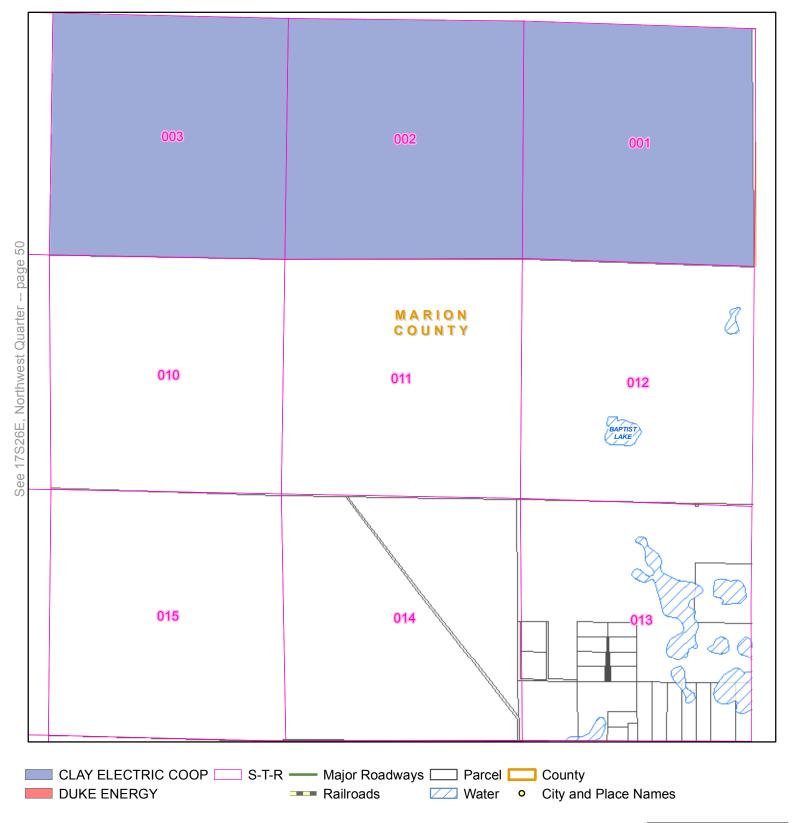

---- Railroads

Quarter: Northwest

Township: 13S Range: 21E

County: MARION COUNTY, FL

Quarter: Northeast

Township: 13S
Range: 21E
County: MARION COUNTY, FL

Miles

0.5

Page 13 Page 107 of 277

**Quarter:** Northwest

Township: 13S Range: 22E

County: MARION COUNTY, FL

Quarter: Northeast

Township: 13S Range: 22E

County: MARION COUNTY, FL

PUTNAN