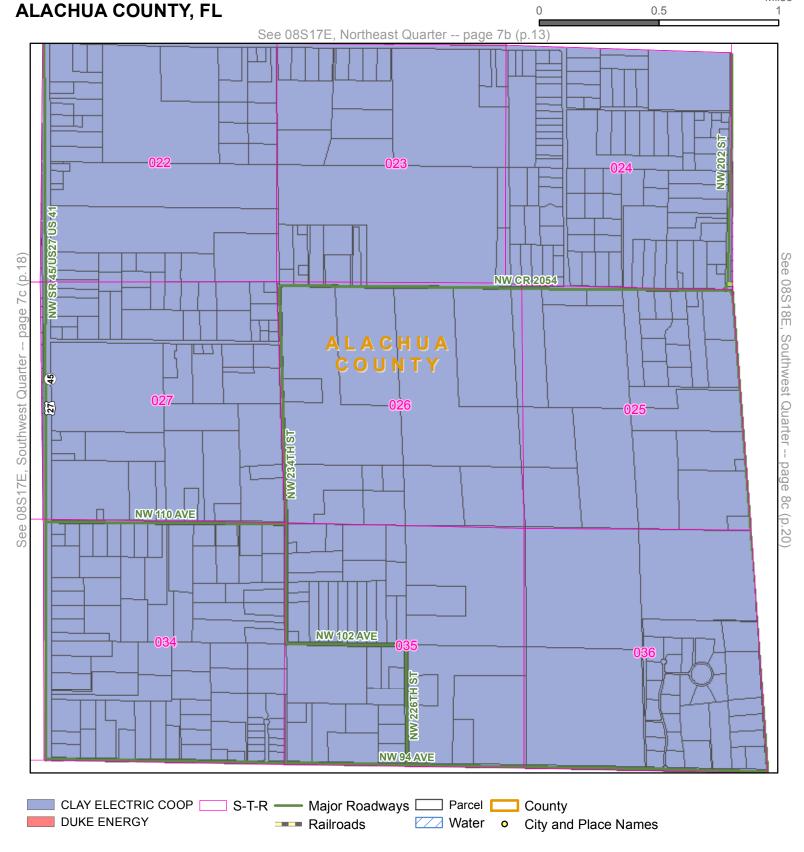

Quarter: Southeast

Township: 07S Range: 19E

Page 12d (Page 11 of 45)

County: ALACHUA COUNTY, FL

Quarter: **Northwest** 

Township: **08S** Range: 17E

Page 7a (Page 12 of 45)

**ALACHUA COUNTY, FL** County:

Quarter: Northeast

Township: 08S Range: 17E

Page 7b (Page 13 of 45)

County: ALACHUA COUNTY, FL

Quarter: Northwest

Township: 08S Range: 18E

Page 8a (Page 14 of 45)

County: ALACHUA COUNTY, FL