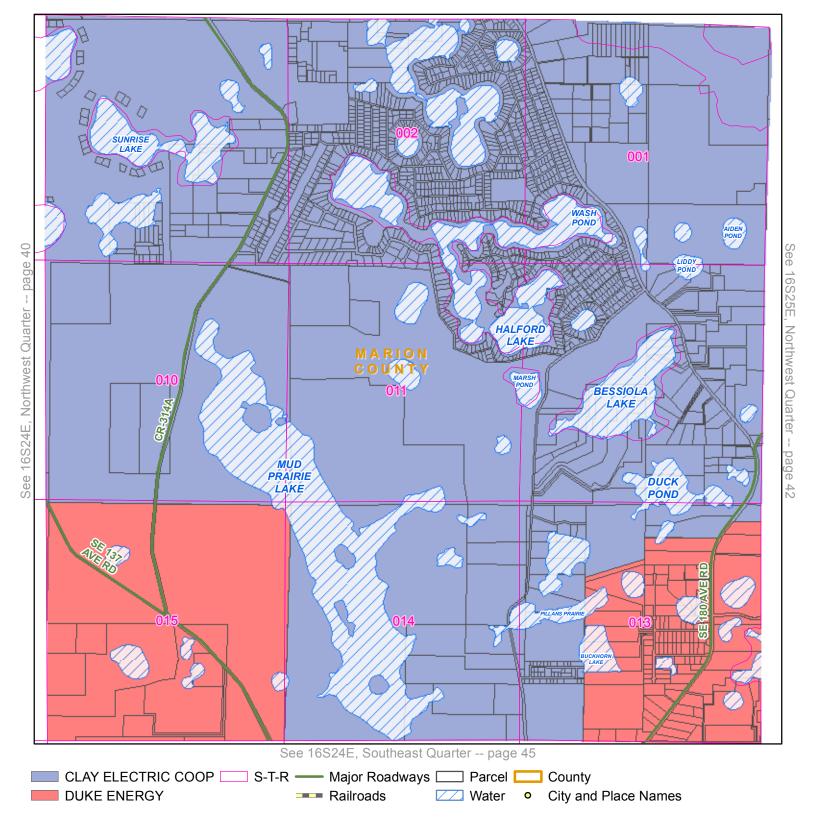

**Quarter:** Southwest

Township: 12S Range: 20E

DUKE ENERGY

County: MARION COUNTY, FL

✓ Water • City and Place Names

---- Railroads

See 13S20E, Northeast Quarter -- page 11

T.R. — Major Roadways — Parcel — County

CLAY ELECTRIC COOP S-T-R Major Roadways Parcel County

DUKE ENERGY Railroads Water O City and Place Names

Quarter: Southeast

Township: 12S Range: 20E

County: MARION COUNTY, FL

Page 5

Quarter: Southwest

Page 6