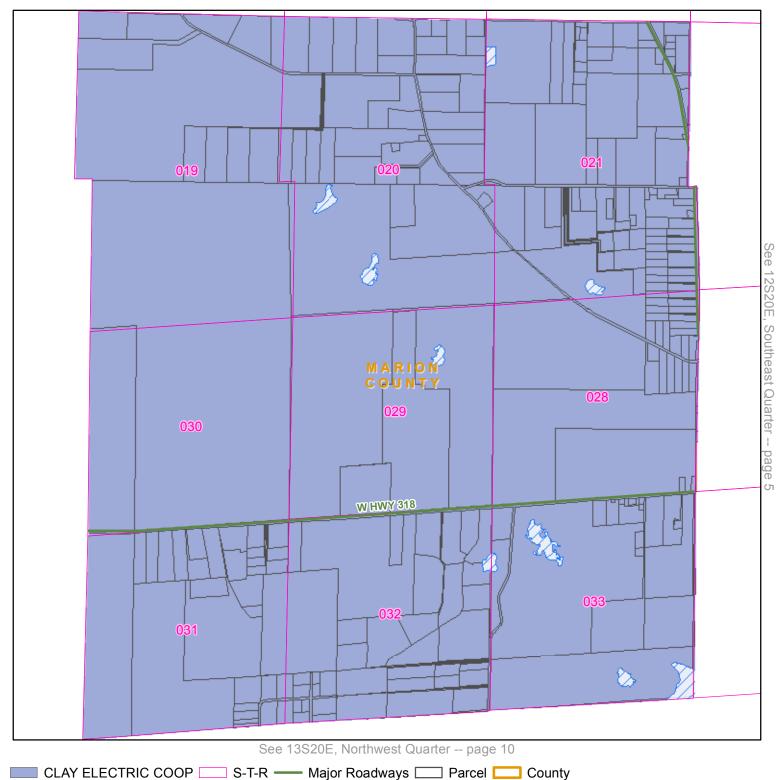

**Quarter:** Southwest

Township: 12S Range: 20E

DUKE ENERGY

County: MARION COUNTY, FL

✓ Water • City and Place Names

---- Railroads

See 13S20E, Northeast Quarter -- page 11

T.R. — Major Roadways — Parcel — County

CLAY ELECTRIC COOP S-T-R Major Roadways Parcel County

DUKE ENERGY Railroads Water O City and Place Names

Quarter: Southeast

Township: 12S Range: 20E

County: MARION COUNTY, FL

Page 5

Quarter: Southwest

Page 6