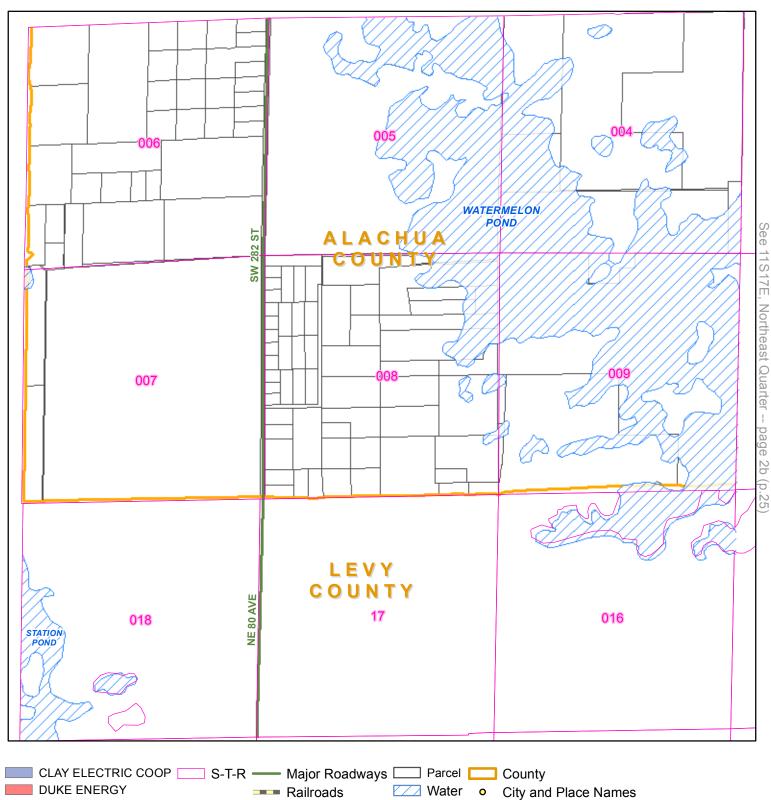

0.5

**Quarter:** Northwest

Township: 08S Range: 19E

Page 9a (Page 16 of 45)

County: ALACHUA COUNTY, FL

Page 40 of 277

Quarter: Northeast

**DUKE ENERGY** 