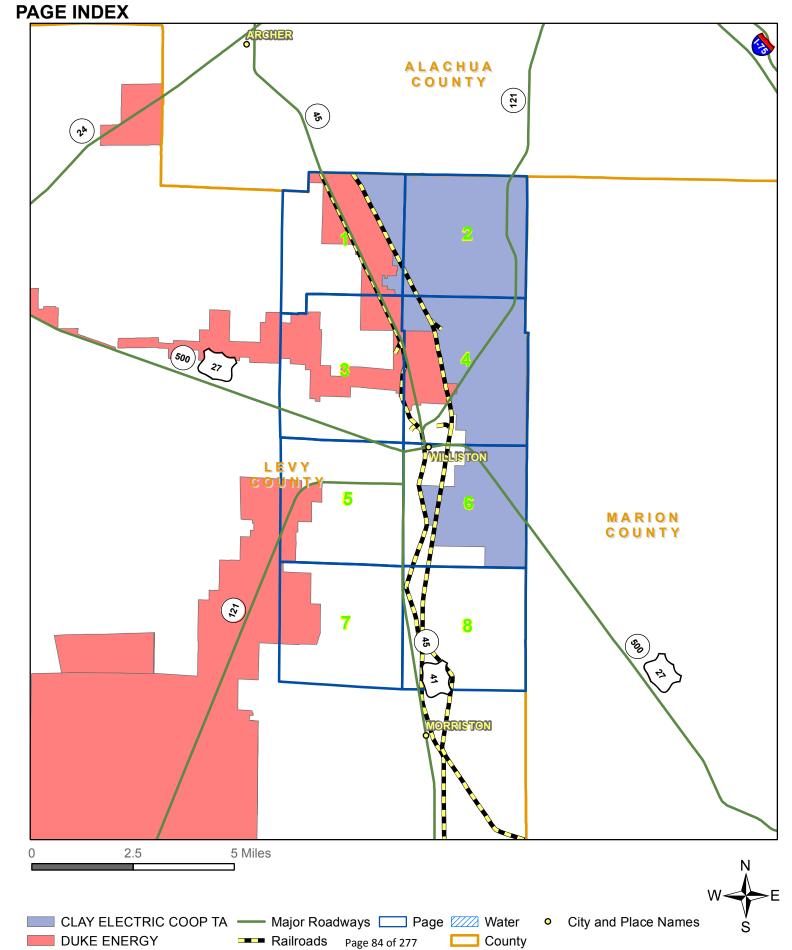

#### **EXHIBIT A**

MAPS DEPICTING THE TERRITORIAL BOUNDARY
LINES AND SERVICE TERRITORIES OF
CLAY ELECTRIC AND DUKE ENERGY IN
ALACHUA, , COLUMBIA, LEVY, MARION,
AND VOLUSIA COUNTIES

**Quarter:** Northeast

Township: 07S Range: 17E

**Quarter:** Northwest

Township: 07S Range: 18E

**Quarter:** Northeast

Township: 07S Range: 18E

**Quarter:** Northwest

Township: 07S Range: 19E

Quarter: Northeast

Township: 07S Range: 19E

County: ALACHUA COUNTY, FL

7a/D 8a803a96
7c7d8c8c9c9d

ALACHUA

2a/2b3a/3b4a/4b5a/5c6a6b
3c/3d4c4d5c5d6c6d

LEVY

MARION 1C/Td

Quarter: Southwest