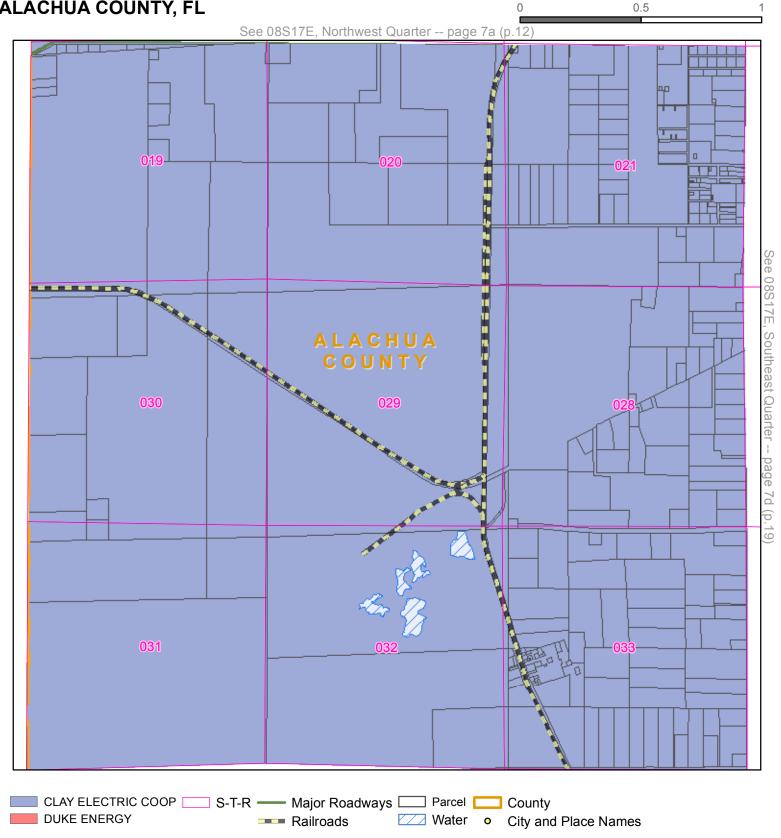

#### **EXHIBIT A**

MAPS DEPICTING THE TERRITORIAL BOUNDARY
LINES AND SERVICE TERRITORIES OF
CLAY ELECTRIC AND DUKE ENERGY IN
ALACHUA, , COLUMBIA, LEVY, MARION,
AND VOLUSIA COUNTIES

**Quarter:** Northeast

Quarter: Southeast

Township: 07S Range: 19E

Page 12d (Page 11 of 45)

County: ALACHUA COUNTY, FL

Quarter: **Northwest** 

Township: **08S** Range: 17E

Page 7a (Page 12 of 45)

**ALACHUA COUNTY, FL** County:

Quarter: Northeast

Township: 08S Range: 17E

Page 7b (Page 13 of 45)

County: ALACHUA COUNTY, FL

Quarter: Northwest

Township: 08S Range: 18E

Page 8a (Page 14 of 45)

County: ALACHUA COUNTY, FL