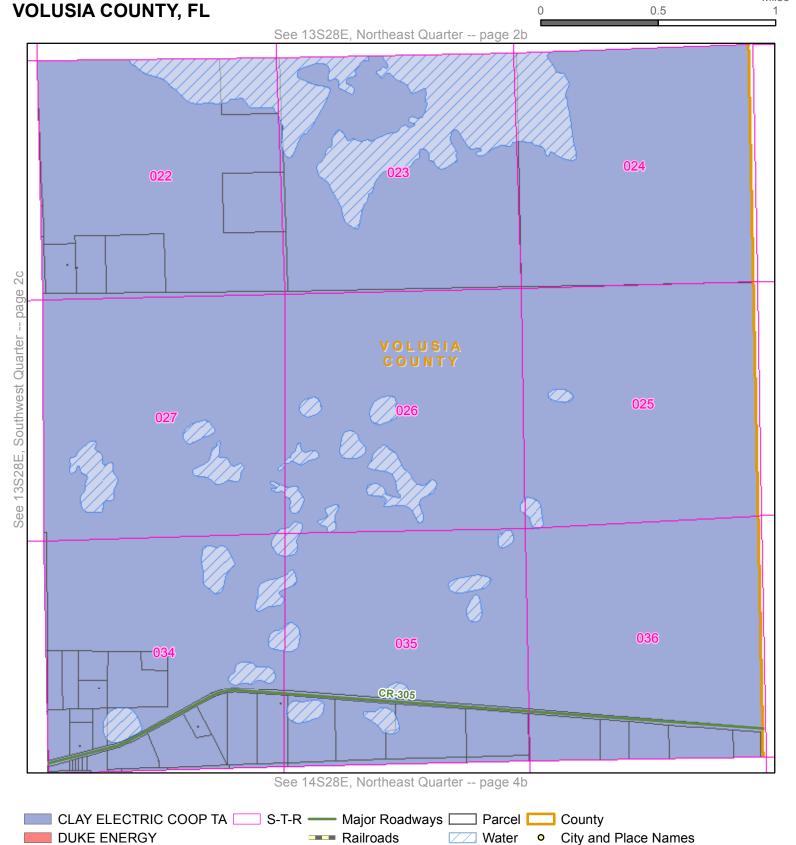

#### **DUKE ENERGY - CLAY ELECTRIC COOPERATIVE** TERRITORIAL AGREEMENT Miles **VOLUSIA COUNTY, FL** 0.5 See 14S30E, Northeast Quarter -- page 6b **Not Part of This** Agreement FLAGLER 024 023 022 COUNTY