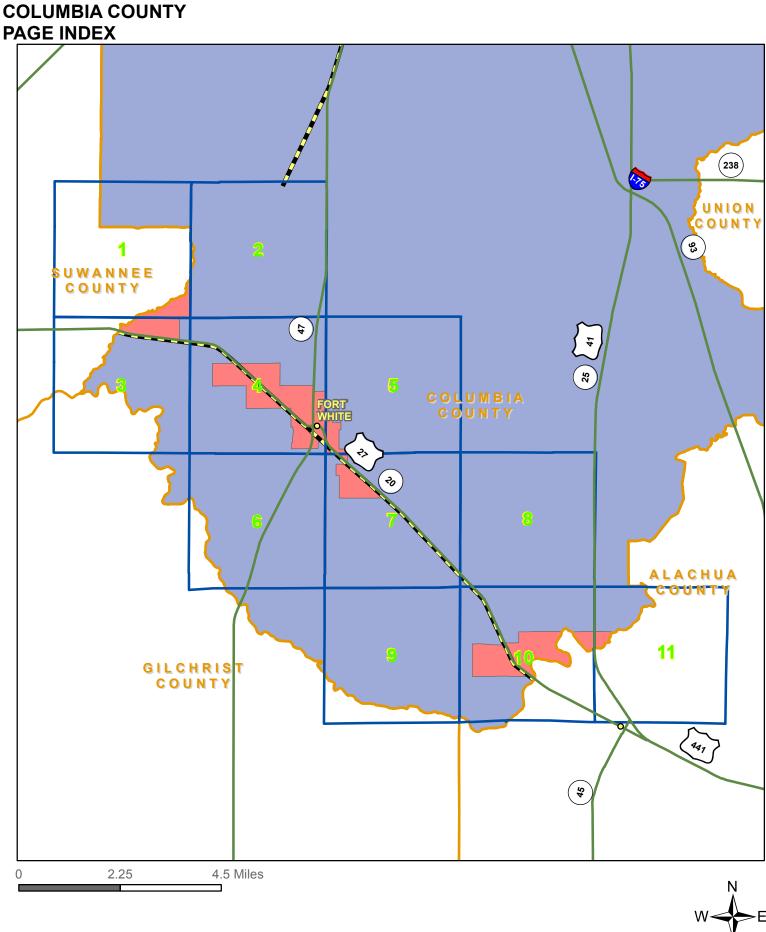

#### **EXHIBIT A**

MAPS DEPICTING THE TERRITORIAL BOUNDARY
LINES AND SERVICE TERRITORIES OF
CLAY ELECTRIC AND DUKE ENERGY IN
ALACHUA, , COLUMBIA, LEVY, MARION,
AND VOLUSIA COUNTIES

**Quarter:** Northeast

#### DUKE ENERGY - CLAY ELECTRIC COOP TERRITORIAL AGREEMENT - COLUMBIA COUNTY

City and Place Names

County

CLAY ELECTRIC COOP TA — Major Roadways — Page //// Water

DUKE ENERGY

Railroads Page 71 of 277

Quarter: Northeast