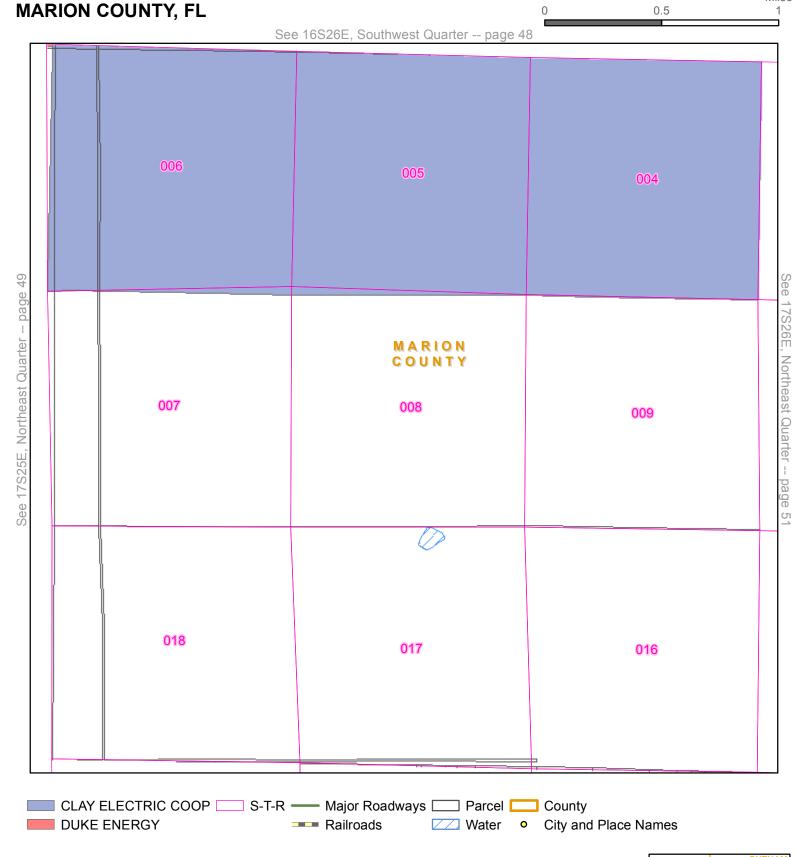

Page 13 Page 107 of 277

**Quarter:** Northwest

Township: 13S Range: 22E

County: MARION COUNTY, FL

Quarter: Northeast

Township: 13S Range: 22E

County: MARION COUNTY, FL

PUTNAN

Miles

Page 15

Page 109 of 277

**Quarter:** Northwest

Township: 13S Range: 23E

Quarter: Southwest

Township: 13S Range: 21E

Page 17

County: MARION COUNTY, FL

Quarter: Southeast

Township: 13S Range: 21E

County: MARION COUNTY, FL

Quarter: Southwest

Township: 13S Range: 22E

County: MARION COUNTY, FL

Quarter: Southeast

Township: 13S Range: 22E

County: MARION COUNTY, FL

Quarter: Southwest

Township: 13S Range: 23E

County: MARION COUNTY, FL

**Quarter:** Northeast

Township: 14S Range: 20E

Quarter: Northwest