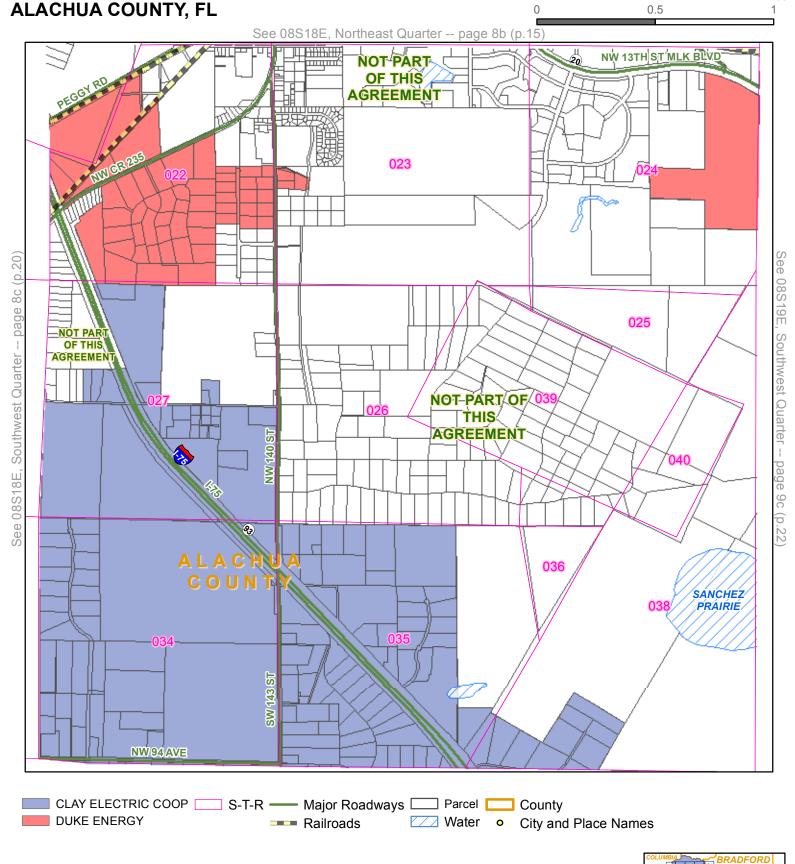

Quarter: Northeast

Township: 08S Range: 17E

Page 7b (Page 13 of 45)

County: ALACHUA COUNTY, FL

Quarter: Northwest

Township: 08S Range: 18E

Page 8a (Page 14 of 45)

County: ALACHUA COUNTY, FL

Miles

0.5

Quarter: Northeast

Township: 08S Range: 18E

Page 8b (Page 15 of 45)

County: ALACHUA COUNTY, FL

Page 39 of 277

Miles