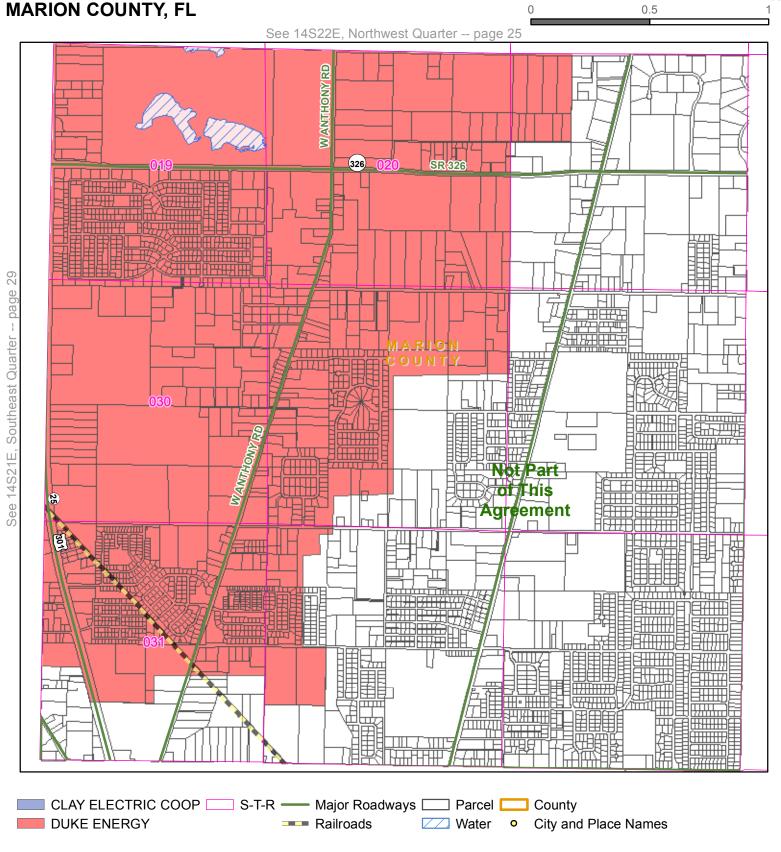

#### **EXHIBIT A**

MAPS DEPICTING THE TERRITORIAL BOUNDARY
LINES AND SERVICE TERRITORIES OF
CLAY ELECTRIC AND DUKE ENERGY IN
ALACHUA, , COLUMBIA, LEVY, MARION,
AND VOLUSIA COUNTIES

**Quarter:** Northeast

#### **DEFINITIONS**

Section 1.1: Territorial Boundary Line(s). As used herein, the term "Territorial Boundary Line(s)" shall mean the boundary line(s) depicted on the maps attached hereto as Exhibit A which delineate and differentiate the Parties' respective Territorial Areas in Alachua, Columbia, Levy, Marion, and Volusia Counties. Additionally, as required pursuant to Rule 25-6.0440(1)(a), F.A.C., a written description of the territorial areas served is attached as Exhibit D. In cases where Exhibit A and Exhibit D conflict, Exhibit A will be the deciding exhibit.

Section 1.2: CEC Territorial Area. As used herein, the term "CEC Territorial Area" shall mean the geographic areas in Alachua, Marion, Columbia, Levy, and Volusia Counties allocated to CEC as its retail service territory and labeled as "Clay Electric Coop TA" on the maps contained in Exhibit A.

Section 1.3: <u>Duke Energy Territorial Area.</u> As used herein, the term "Duke Energy Territorial Area" shall mean the geographic area in Alachua, Marion, Columbia, Levy, and Volusia Counties allocated to Duke Energy as its retail service territory and labeled as "Duke Energy TA" on the maps contained in Exhibit A.