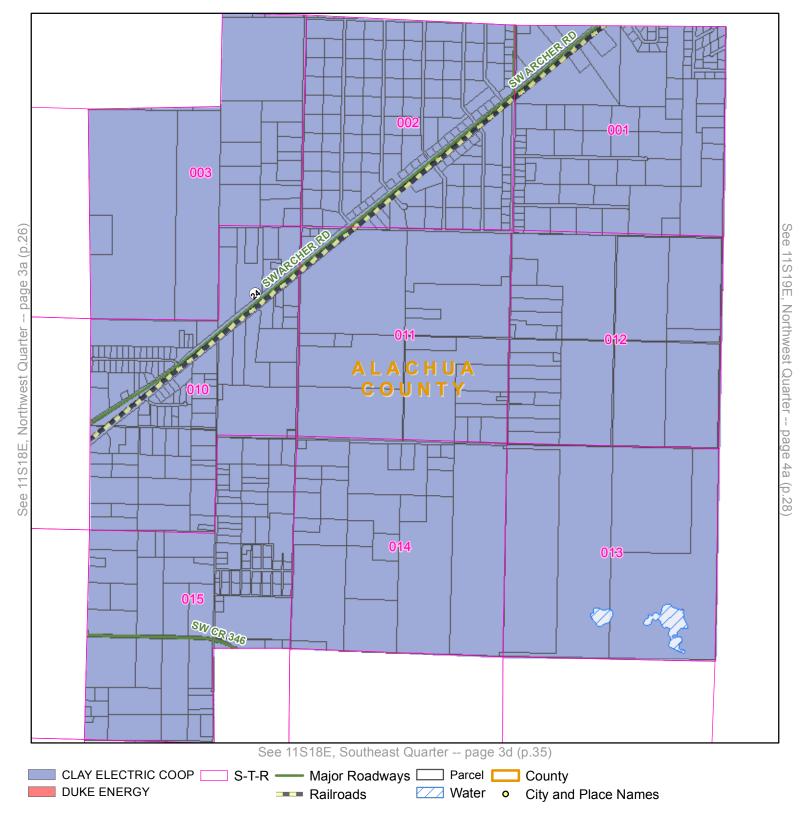

#### **EXHIBIT A**

MAPS DEPICTING THE TERRITORIAL BOUNDARY
LINES AND SERVICE TERRITORIES OF
CLAY ELECTRIC AND DUKE ENERGY IN
ALACHUA, , COLUMBIA, LEVY, MARION,
AND VOLUSIA COUNTIES

**Quarter:** Northeast

Page 9c (Page 22 of 45)

County: ALACHUA COUNTY, FL

Quarter: Southeast

Township: 08S Range: 19E

County: ALACHUA COUNTY, FL

**Quarter:** Northwest

Township: 11S Range: 17E

County: ALACHUA COUNTY, FL

**Quarter:** Northeast

Township: 11S Range: 17E

Page 2b (Page 25 of 45)

County: ALACHUA COUNTY, FL

**Quarter:** Northwest

Township: 11S Range: 18E

County: ALACHUA COUNTY, FL

Page 50 of 277

**Quarter:** Northeast

Township: 11S Range: 18E

County: ALACHUA COUNTY, FL

7a7D8a8b9a9b
7c7d8c8d9c9d

ALACHUA

2a2b335b4a4b5a5b6a6b
3c8d4c4d5c5d6c6d

LEVY

MARION 15c7d