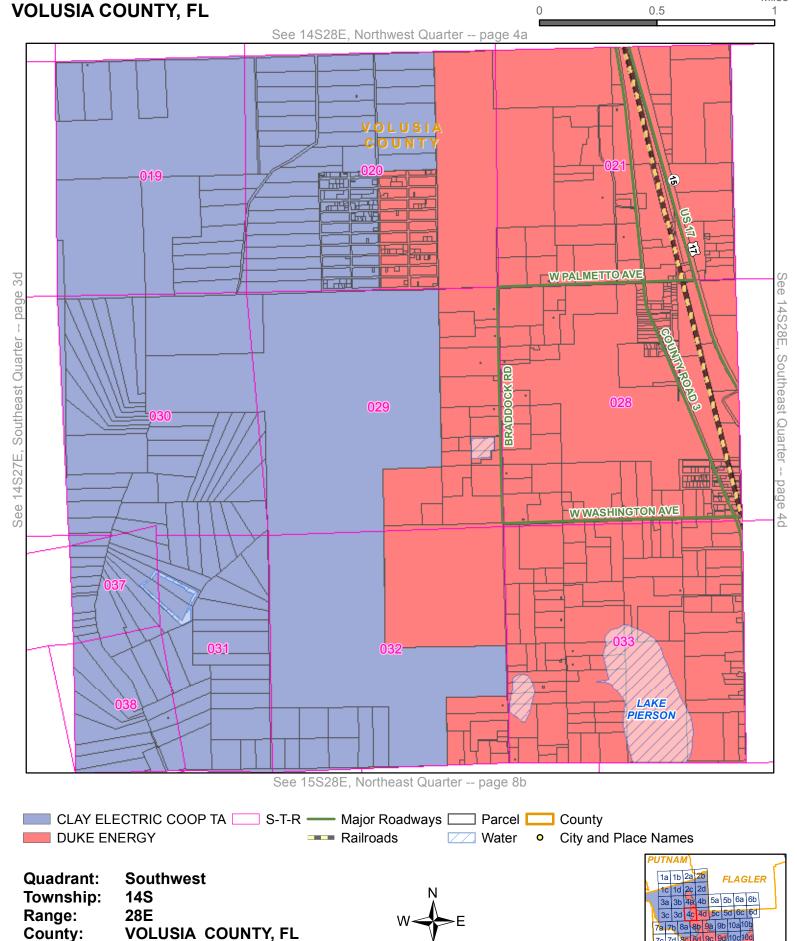

#### **DEFINITIONS**

Section 1.1: Territorial Boundary Line(s). As used herein, the term "Territorial Boundary Line(s)" shall mean the boundary line(s) depicted on the maps attached hereto as Exhibit A which delineate and differentiate the Parties' respective Territorial Areas in Alachua, Columbia, Levy, Marion, and Volusia Counties. Additionally, as required pursuant to Rule 25-6.0440(1)(a), F.A.C., a written description of the territorial areas served is attached as Exhibit D. In cases where Exhibit A and Exhibit D conflict, Exhibit A will be the deciding exhibit.

Section 1.2: CEC Territorial Area. As used herein, the term "CEC Territorial Area" shall mean the geographic areas in Alachua, Marion, Columbia, Levy, and Volusia Counties allocated to CEC as its retail service territory and labeled as "Clay Electric Coop TA" on the maps contained in Exhibit A.

Section 1.3: <u>Duke Energy Territorial Area.</u> As used herein, the term "Duke Energy Territorial Area" shall mean the geographic area in Alachua, Marion, Columbia, Levy, and Volusia Counties allocated to Duke Energy as its retail service territory and labeled as "Duke Energy TA" on the maps contained in Exhibit A.