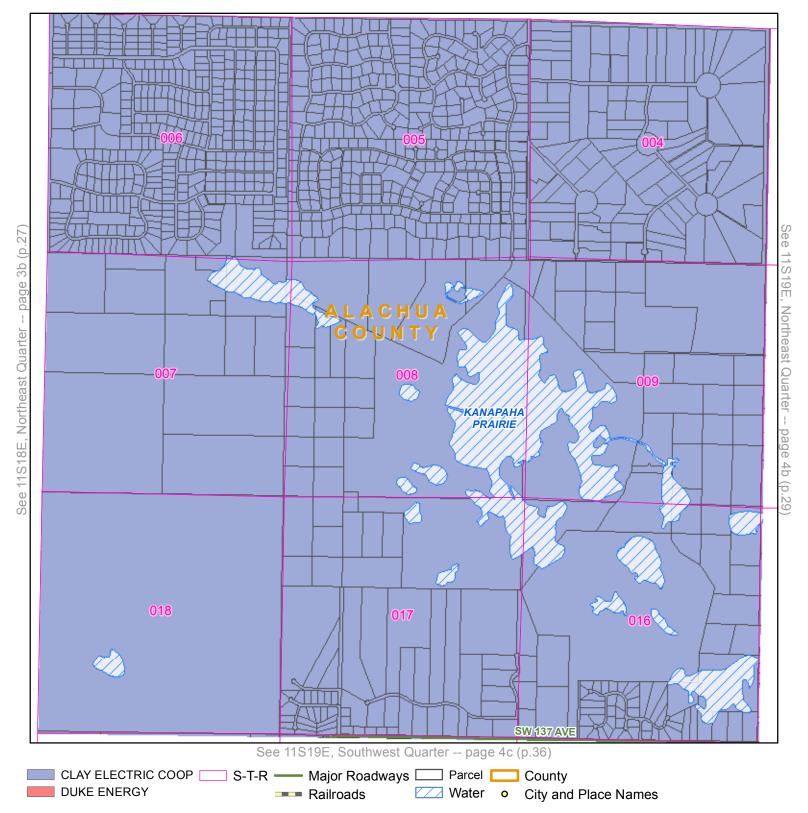

#### **EXHIBIT A**

MAPS DEPICTING THE TERRITORIAL BOUNDARY
LINES AND SERVICE TERRITORIES OF
CLAY ELECTRIC AND DUKE ENERGY IN
ALACHUA, , COLUMBIA, LEVY, MARION,
AND VOLUSIA COUNTIES

**Quarter:** Northeast

**Quarter:** Northwest

Township: 11S Range: 19E

County: ALACHUA COUNTY, FL

1966911111121222 7a77b8889896 7c7d8c649c90 ALACHUA

2a2b3635444b545b666b
3c344c4d5c5d6c6d

LEVY

MARION

BRADFORD

Quarter: Northeast

Township: 11S Range: 19E

County: ALACHUA COUNTY, FL

**Quarter:** Northwest

Township: 11S Range: 20E

Page 5a (Page 30 of 45)

County: ALACHUA COUNTY, FL

Page 54 of 277