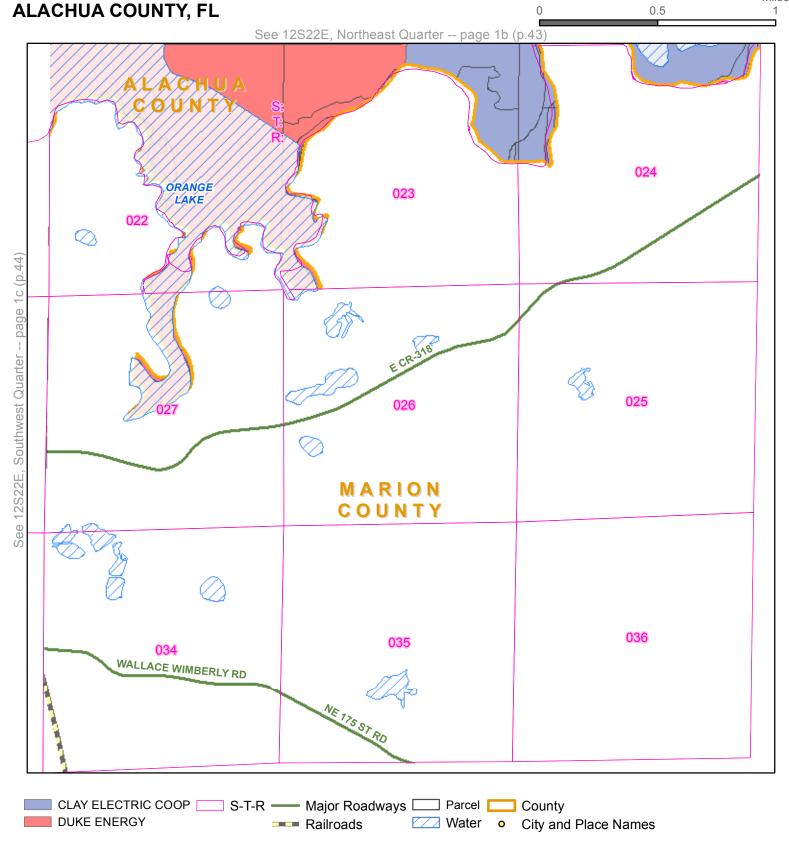

#### **EXHIBIT A**

MAPS DEPICTING THE TERRITORIAL BOUNDARY
LINES AND SERVICE TERRITORIES OF
CLAY ELECTRIC AND DUKE ENERGY IN
ALACHUA, , COLUMBIA, LEVY, MARION,
AND VOLUSIA COUNTIES

**Quarter:** Northeast

Township: 07S Range: 17E

**Quarter:** Northwest

Township: 07S Range: 18E

**Quarter:** Northeast

Township: 07S Range: 18E

**Quarter:** Northwest

Township: 07S Range: 19E

Quarter: Northeast

Township: 07S Range: 19E

County: ALACHUA COUNTY, FL

7a/D 8a803a96
7c7d8c8c9c9d

ALACHUA

2a/2b3a/3b4a/4b5a/5c6a6b
3c/3d4c4d5c5d6c6d

LEVY

MARION 1C/Td

Quarter: Southwest