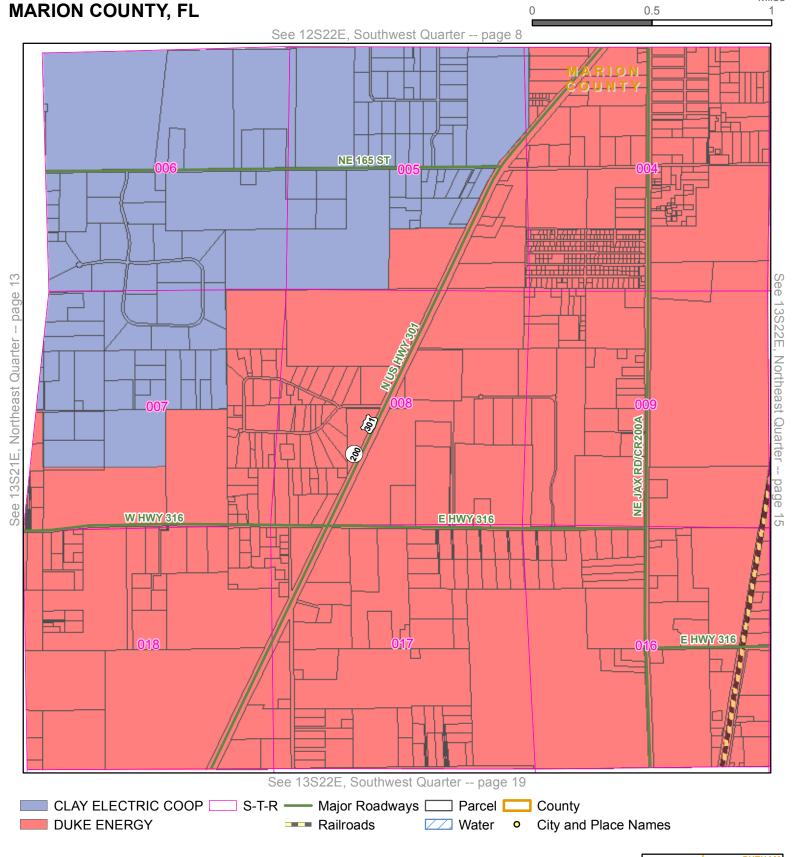

#### **EXHIBIT A**

MAPS DEPICTING THE TERRITORIAL BOUNDARY
LINES AND SERVICE TERRITORIES OF
CLAY ELECTRIC AND DUKE ENERGY IN
ALACHUA, , COLUMBIA, LEVY, MARION,
AND VOLUSIA COUNTIES

**Quarter:** Northeast

Quarter: Southwest

Township: 13S Range: 19E

Page 8

County: LEVY COUNTY, FL

Page 92 of 277

**Quarter:** Northeast

Township: 12S Range: 20E

County: MARION COUNTY, FL

Page 1

Page 95 of 277

**Quarter:** Northwest

Township: 12S Range: 21E

County: MARION COUNTY, FL

**Quarter:** Northeast

Township: 12S Range: 21E

County: MARION COUNTY, FL