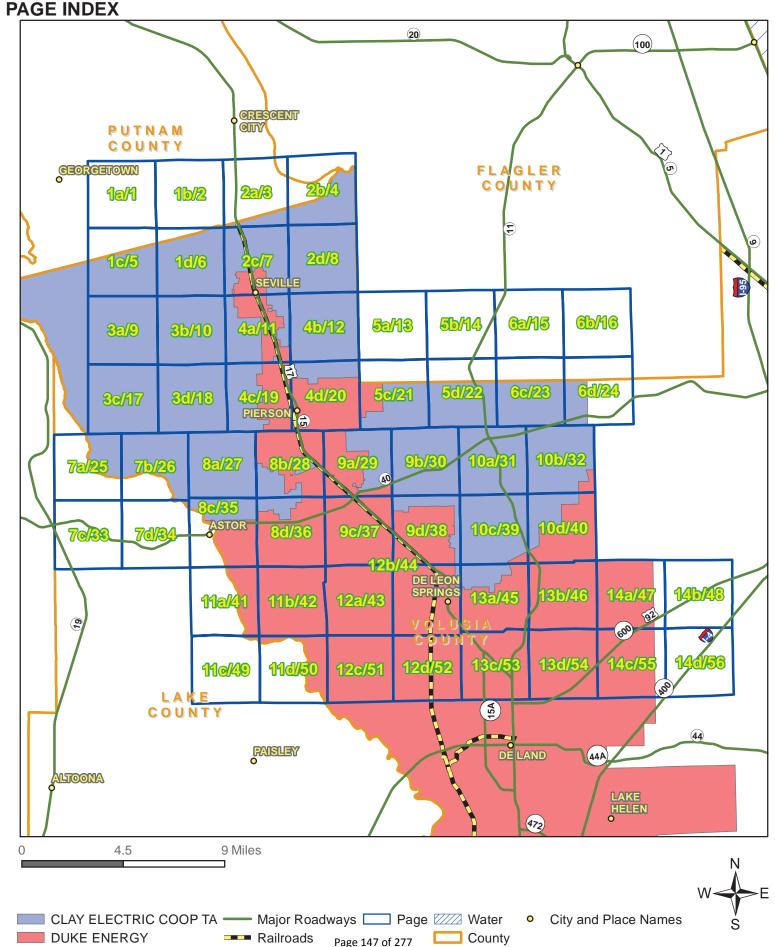

Page 1a (page 1 of 56)

**13S** 

27E

**VOLUSIA COUNTY, FL** 

Township:

Range:

County:

See 13S27E, Southeast Quarter -- page 1d

CLAY ELECTRIC COOP TA S-T-R — Major Roadways — Parcel — County

DUKE ENERGY — Railroads — Water • City and Place Names

**Quadrant:** Northeast

Township: 13S Range: 27E

County: VOLUSIA COUNTY, FL

See 13S28E, Southwest Quarter -- page 2c

CLAY ELECTRIC COOP TA S-T-R — Major Roadways — Parcel County **DUKE ENERGY** ---- Railroads Water City and Place Names

**Quadrant: Northwest** 

Township: **13S** Range: 28E

Page 2a (page 3 of 56)

**VOLUSIA COUNTY, FL** County:

Page 150 of 277

**VOLUSIA COUNTY, FL** 

County:

Page 2b (page 4 of 56)

Page 151 of 277

CLAY ELECTRIC COOP TA S-T-R — Major Roadways — Parcel — County

DUKE ENERGY — Railroads — Water • City and Place Names

Page 152 of 277