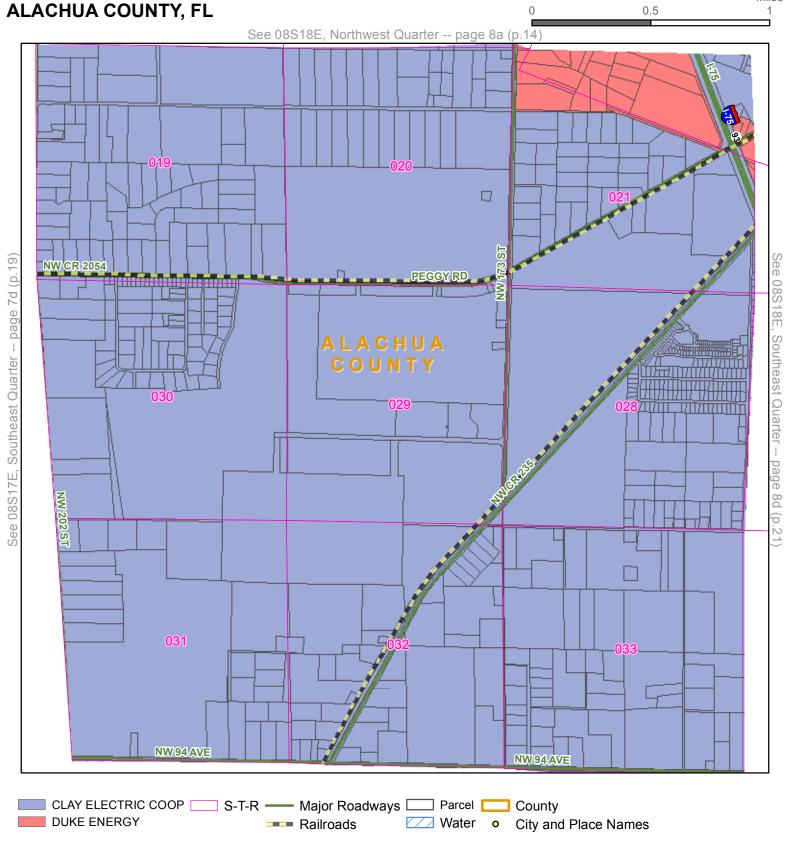

#### **EXHIBIT A**

MAPS DEPICTING THE TERRITORIAL BOUNDARY
LINES AND SERVICE TERRITORIES OF
CLAY ELECTRIC AND DUKE ENERGY IN
ALACHUA, , COLUMBIA, LEVY, MARION,
AND VOLUSIA COUNTIES

**Quarter:** Northeast

Township: 07S Range: 17E

**Quarter:** Northwest

Township: 07S Range: 18E

**Quarter:** Northeast

Township: 07S Range: 18E

**Quarter:** Northwest

Township: 07S Range: 19E

Quarter: Northeast

Township: 07S Range: 19E

County: ALACHUA COUNTY, FL

7a/D 8a803a96
7c7d8c8c9c9d

ALACHUA

2a/2b3a/3b4a/4b5a/5c6a6b
3c/3d4c4d5c5d6c6d

LEVY

MARION 1C/Td

Quarter: Southwest

Township: 07S Range: 17E

**Quarter:** Southeast

Township: 07S Range: 17E

Page 10d (Page 7 of 45)

County: ALACHUA COUNTY, FL

Quarter: Southwest

Township: 07S Range: 18E

Page 11c (Page 8 of 45)

County: ALACHUA COUNTY, FL

Quarter: Southeast

Township: 07S Range: 18E

County: ALACHUA COUNTY, FL

Quarter: Southwest

Township: 07S Range: 19E

Page 12c (Page 10 of 45)

County: ALACHUA COUNTY, FL

Quarter: Southeast

Township: 07S Range: 19E

Page 12d (Page 11 of 45)

County: ALACHUA COUNTY, FL

Quarter: **Northwest** 

Township: **08S** Range: 17E

Page 7a (Page 12 of 45)

**ALACHUA COUNTY, FL** County:

Quarter: Northeast

Township: 08S Range: 17E

Page 7b (Page 13 of 45)

County: ALACHUA COUNTY, FL

Quarter: Northwest

Township: 08S Range: 18E

Page 8a (Page 14 of 45)

County: ALACHUA COUNTY, FL