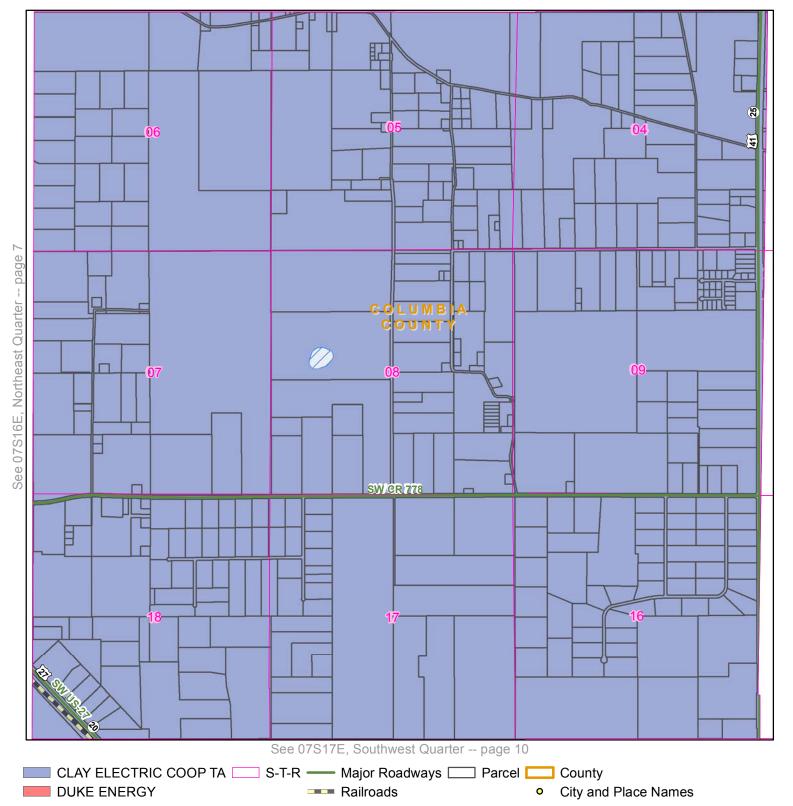

#### DUKE ENERGY - CLAY ELECTRIC COOP TERRITORIAL AGREEMENT - COLUMBIA COUNTY

City and Place Names

County

CLAY ELECTRIC COOP TA — Major Roadways — Page //// Water

DUKE ENERGY

Railroads Page 71 of 277

Quarter: Northeast

Quarter: Northwest

Township: 07S Range: 16E

Page 6

County: COLUMBIA COUNTY, FL

Quarter: Northeast

Township: 07S Range: 16E

County: COLUMBIA COUNTY, FL

Page 78 of 277

**Quarter:** Northwest

Township: 07S Range: 17E

County: COLUMBIA COUNTY, FL

Quarter: Southeast

Township: 07S Range: 16E

Page 9

County: COLUMBIA COUNTY, FL

Quarter: Southwest

Township: 07S Range: 17E

County: COLUMBIA COUNTY, FL

Quarter: Southeast

Township: 07S Range: 17E

County: COLUMBIA COUNTY, FL

**Quarter:** Northeast

Township: 12S Range: 18E

County: LEVY COUNTY, FL