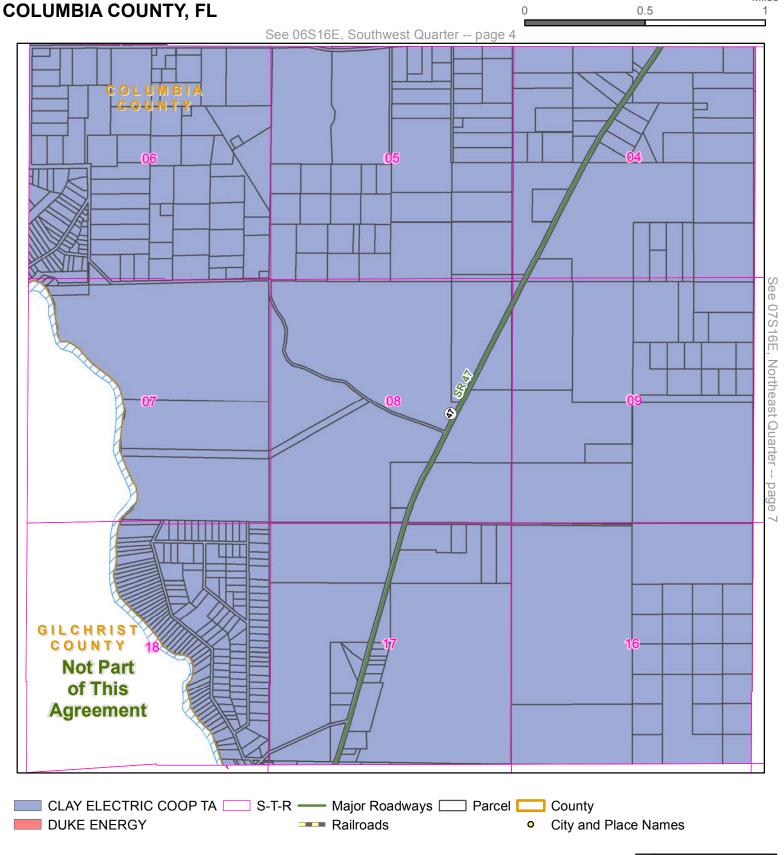

#### DUKE ENERGY - CLAY ELECTRIC COOP TERRITORIAL AGREEMENT - COLUMBIA COUNTY

City and Place Names

County

CLAY ELECTRIC COOP TA — Major Roadways — Page //// Water

DUKE ENERGY

Railroads Page 71 of 277

Quarter: Northeast

Quarter: Northwest

Township: 07S Range: 16E

Page 6

County: COLUMBIA COUNTY, FL

Quarter: Northeast

Township: 07S Range: 16E

County: COLUMBIA COUNTY, FL

Page 78 of 277

**Quarter:** Northwest

Township: 07S Range: 17E

County: COLUMBIA COUNTY, FL

Quarter: Southeast

Township: 07S Range: 16E

Page 9

County: COLUMBIA COUNTY, FL

Quarter: Southwest

Township: 07S Range: 17E

County: COLUMBIA COUNTY, FL

Quarter: Southeast

Township: 07S Range: 17E

County: COLUMBIA COUNTY, FL

**Quarter:** Northeast

Township: 12S Range: 18E

County: LEVY COUNTY, FL