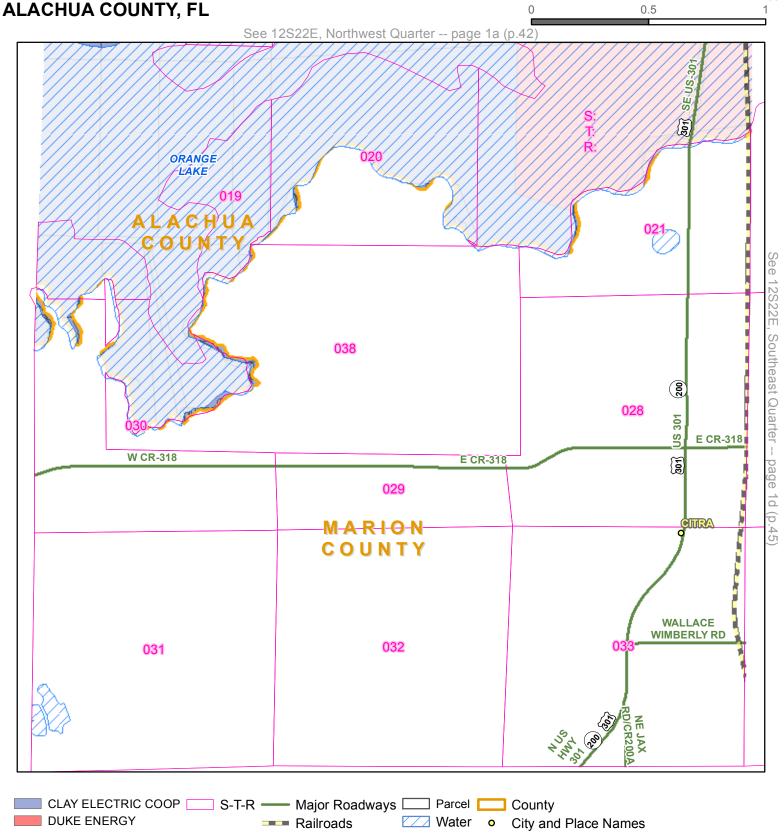

#### **EXHIBIT A**

MAPS DEPICTING THE TERRITORIAL BOUNDARY
LINES AND SERVICE TERRITORIES OF
CLAY ELECTRIC AND DUKE ENERGY IN
ALACHUA, , COLUMBIA, LEVY, MARION,
AND VOLUSIA COUNTIES

**Quarter:** Northeast

Township: 07S Range: 19E

County: ALACHUA COUNTY, FL

7a/D 8a803a96
7c7d8c8c9c9d

ALACHUA

2a/2b3a/3b4a/4b5a/5c6a6b
3c/3d4c4d5c5d6c6d

LEVY

MARION 1C/Td

Quarter: Southwest