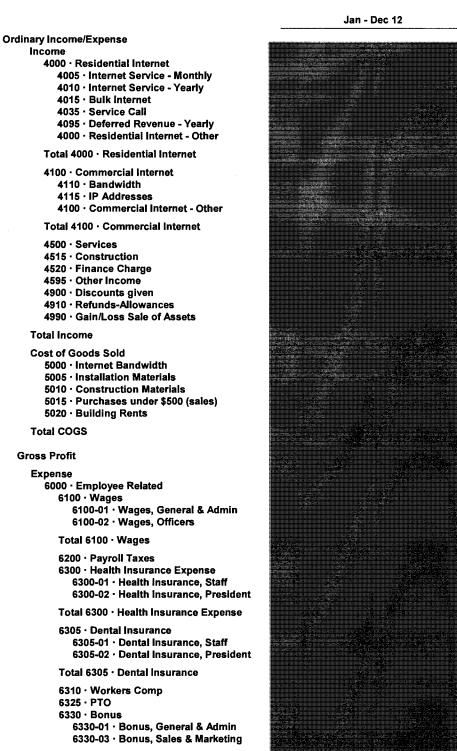

## Webpass **Profit & Loss** January through December 2012

Total 6330 · Bonus

6325 · PTO

Page 1

2:56 PM

11/13/15

**Accrual Basis** 

## Webpass **Profit & Loss** January through December 2012

|                                                                                                                                                                                                                                                                                                                                                                                                                                                         | Jan - Dec 12 |
|---------------------------------------------------------------------------------------------------------------------------------------------------------------------------------------------------------------------------------------------------------------------------------------------------------------------------------------------------------------------------------------------------------------------------------------------------------|--------------|
| 6335 · Commuter Program - EE<br>6340 · Commissions & Fees<br>6400 · Employee Relations<br>6500 · Payroll Processing Fees<br>6600 · Recruiting<br>6700 · Dues & Subscriptions                                                                                                                                                                                                                                                                            |              |
| Total 6000 · Employee Related                                                                                                                                                                                                                                                                                                                                                                                                                           |              |
| 7000 · General Office<br>7005 · Rent or Lease<br>7010 · Equipment Rental<br>7015 · Office Expenses<br>7020 · Computer Supplies<br>7025 · Postage & Shipping<br>7030 · Printing & Stationary<br>7035 · Bank Charges<br>7040 · Interest Expense<br>7050 · Security<br>7060 · Janitorial<br>7070 · Utilities<br>7075 · Garbage<br>7085 · Penalties & Settlements<br>7090 · Charitable Contributions<br>7095 · Miscellaneous<br>7275 · Repair & Maintenance |              |
| Total 7000 · General Office                                                                                                                                                                                                                                                                                                                                                                                                                             |              |
| 7100 · Insurance<br>7105 · Auto<br>7110 · Liability                                                                                                                                                                                                                                                                                                                                                                                                     |              |
| Total 7100 · Insurance                                                                                                                                                                                                                                                                                                                                                                                                                                  |              |
| 7200 · Taxes & Licenses<br>7205 · Bus. Property Tax<br>7210 · Corporate Filing Fees (SOS)<br>7225 · Sales & Use Tax<br>7230 · Payroll Tax<br>7235 · State Tax<br>7200 · Taxes & Licenses - Other                                                                                                                                                                                                                                                        |              |
| Total 7200 · Taxes & Licenses                                                                                                                                                                                                                                                                                                                                                                                                                           |              |
| 7300 · Telecommunications<br>7315 · Cell Phone Service<br>7320 · Cell Phone Equipment<br>7300 · Telecommunications - Other                                                                                                                                                                                                                                                                                                                              |              |
| Total 7300 · Telecommunications                                                                                                                                                                                                                                                                                                                                                                                                                         |              |
| 7400 · Outside Services<br>7405 · Contract Labor<br>7410 · Consulting<br>7415 · Credit Card Discounts<br>7420 · Legal & Professional Fees                                                                                                                                                                                                                                                                                                               |              |
| Total 7400 · Outside Services                                                                                                                                                                                                                                                                                                                                                                                                                           |              |
| 7500 · Equipment Expense<br>7505 · Small Equipment under \$500 (off<br>7510 · Software under \$500 or annual s                                                                                                                                                                                                                                                                                                                                          |              |
| Total 7500 ⋅ Equipment Expense                                                                                                                                                                                                                                                                                                                                                                                                                          |              |