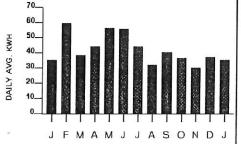

DAILY AVG. USE - 42 KWH/DAY
USE ONE YEAR AGO - 41 KWH/DAY
\*DAILY AVG. ELECTRIC COST - \$5.24

BF\_BL\_DEF\_20161228\_200537\_1.CSV-1464-000002869

Entered: COA Code: 615
Approved: 0 C 1-9-17

Paid: ET 011917