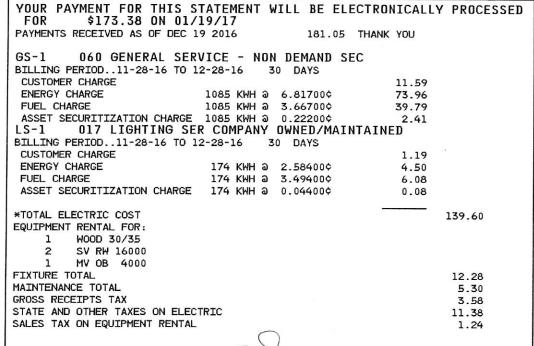

SERVICE ADDRESS 000 SHANGRI LA BLVD, SOUTH WELL

**DUE DATE** JAN 19 2017 TOTAL AMOUNT DUE

173.38

**NEXT READ** DATE ON OR **ABOUT** 

JAN 31 2017

**DEPOSIT AMOUNT** ON ACCOUNT

NONE

TOTAL CURRENT BILL

TOTAL DUE THIS STATEMENT

173.38

\$173.38

JF\_BL\_DEF\_20161228\_200537\_1.CSV-1465-000002869

JANUARY 2017

ACCOUNT NUMBER

04594 44529

300.65

YOUR PAYMENT FOR THIS STATEMENT WILL BE ELECTRONICALLY PROCESSED FOR \$332.88 ON 01/19/17
PAYMENTS RECEIVED AS OF DEC 19 2016 234.92 THANK YOU

GS-1 060 GENERAL SERVICE - NON DEMAND SEC
BILLING PERIOD..11-28-16 TO 12-28-16 30 DAYS

CUSTOMER CHARGE 11.59

ENERGY CHARGE 2700 KWH a 6.81700¢ 184.06

FUEL CHARGE 2700 KWH a 3.66700¢ - 99.01

ASSET SECURITIZATION CHARGE 2700 KWH a 0.22200¢ 5.99

GROSS RECEIPTS TAX STATE AND OTHER TAXES ON ELECTRIC

TOTAL CURRENT BILL 332.88