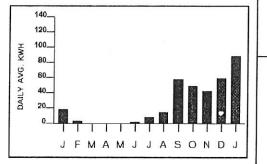

ENERGY USE -

DAILY AVG. USE -94 KWH/DAY 5 KWH/DAY USE ONE YEAR AGO -\*DAILY AVG. ELECTRIC COST - \$10.52

BF\_BL\_DEF\_20170130\_214039\_2.CSV-2714-000000519

MM 0002759

BILL # 1 OF 3 GRP 936

**Duke Energy** 