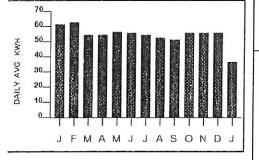

- ENERGY USE -DAILY AVG. USE - 36 KWH/DAY
USE ONE YEAR AGO - 66 KWH/DAY \*DAILY AVG. ELECTRIC COST - \$4.57

F M A M J J A S O N D J F

BF\_BL\_DEF\_20170130\_214039\_1.CSV-42122-000003154

|   | YOUR PAYMENT FOR THIS STATEMENT WILL    | BE ELECTRONICALLY PROCESSED |
|---|-----------------------------------------|-----------------------------|
| 1 | FOR \$166.70 ON 02/21/17                |                             |
| ı | PAYMENTS RECEIVED AS OF JAN 18 2017     | 173.38 THANK YOU            |
| ı |                                         |                             |
|   | GS-1 060 GENERAL SERVICE - NON DE       | MAND SEC                    |
|   | BILLING PERIOD12-28-16 TO 01-30-17 33 D |                             |
| ı | CUSTOMER CHARGE                         | 11.59                       |
|   | CUSTOPIER CHARGE                        | 11.59                       |