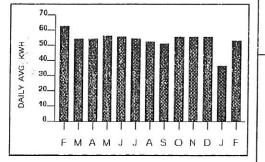

#### - ENERGY USE -

DAILY AVG. USE - 90 KWH/DAY
USE ONE YEAR AGO - 20 KWH/DAY
\*DAILY AVG. ELECTRIC COST - \$10.02

BF\_BL\_DEF\_20161228\_200537\_1.CSV-344-000000376

MM 0000729 BILL # 1 OF 3 GRP 245

**Duke Energy** 