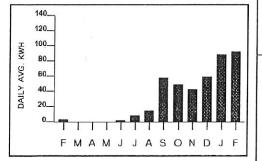

ENERGY USE -

DAILY AVG. USE -94 KWH/DAY 5 KWH/DAY USE ONE YEAR AGO -\*DAILY AVG. ELECTRIC COST - \$10.52

BF\_BL\_DEF\_20170130\_214039\_2.CSV-2714-000000519

MM 0002759

BILL # 1 OF 3 GRP 936

**Duke Energy** 